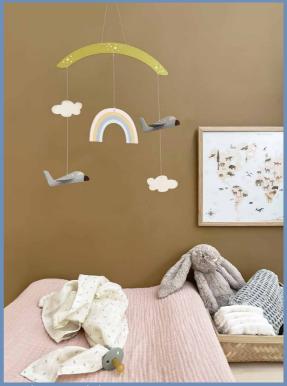

FLY AWAY WITH ME

30x40 + 50x70

GOOD LUCK

30x40 + 50x70

WORLD MAP - ANIMAL 21x15 + 40x30 + 70x50 + 100x70

21x15 + 40x30 + 70x50

AIRPLANES D.I.Y Decorative Mobile Approx. 30 x 37 cm

BALLOON DREAM

D.I.Y Decorative Mobile Approx. 30 x 37 cm

CHILDREN'S ROOM DECORATIVE MOBILES, FSC® CERTIFIED

FLYING ELEPHANT

D.I.Y Decorative Mobile Approx. 30 x 37 cm