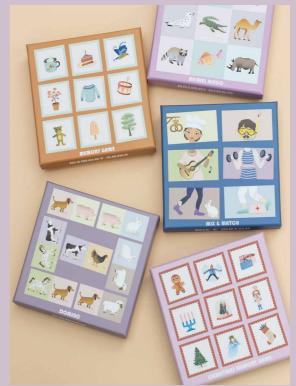

Memory game with 28 pairs

Tiles and boards for the animal bingo

Mix and match with 12 caracters

5 Cute 15 x 15 cm games for the kids