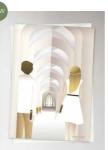

The lanterns. Top of the mountain. Namaste. Girl on the bridge. Orangery.

**Namaste**. Namaste is a loving and respectful way of saying thank you. You may know the expression from a yoga class, where your instructor rounds off by saying 'Namaste', hands pressed together in front of his or her heart. Say 'Namaste' to express your gratitude and respect for a good experience, alone or with someone you love.