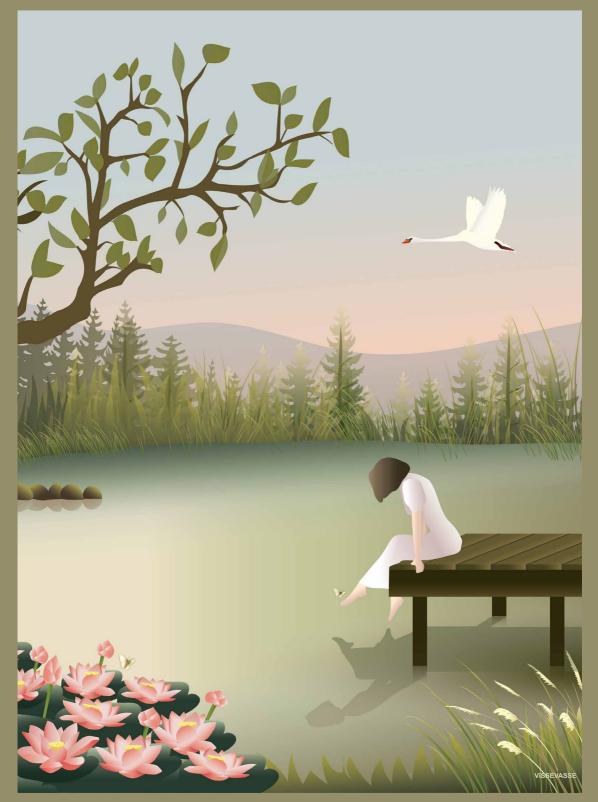

**Girl on the bridge.** Everything is quiet, but you can sense nature all around you. The sprouting flowers, the fish in the water, the golden rays of the sun. In this moment you are in a perfect symbiosis with nature and you feel complete. Your reflection in the water reveals that you have a smile from ear to ear.