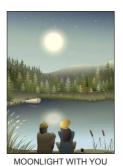

**Moonlight with you**. The full moon lights up the dark night, and together we see the landscape in a new light. The moon silently pulls on the water, and we feel as if we are being pulled into a different world, where we are in tune with nature's rhythm. In the moonlight we are united with nature for a moment. Want to share another moonlit moment at the next full moon?