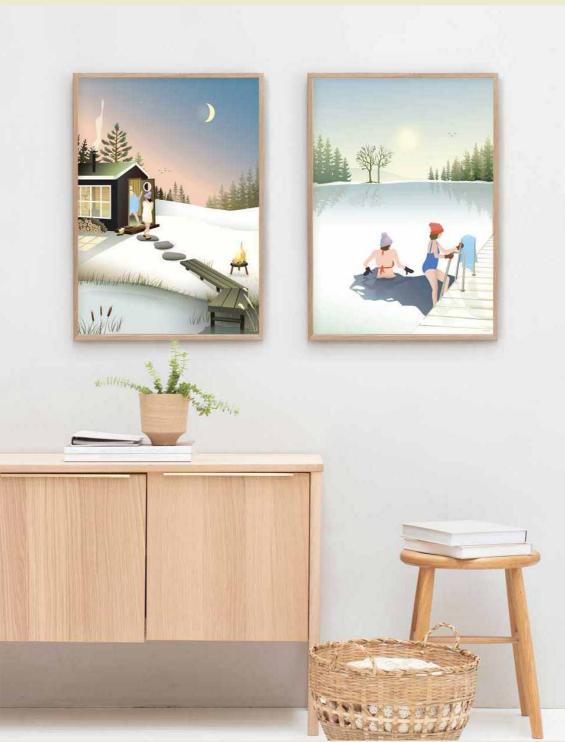

Enjoy!

Sauna. Winter Bath.

**Sauna**. The door to the sauna is opened and the heat flows out into the cold, crisp winter air. The body is cold after a dip in the water and as soon as you step into the warm room, you can feel the blood rushing in your veins. The heat makes you relax and let go of worries and everyday hustle and bustle. The sauna is in truth a free space that can only be visited too rarely.

**Cross-country skiing.** Your skis leave tracks in the freshly fallen snow, marking your route in between trees and up and down the little hills. The air is icy cold, but your body feels hot inside your woollen sweater and ski trousers. Cross-country skiing in the sparkling white winter landscape is a stellar experience.