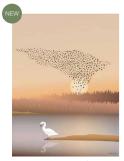

**Murmuration**. Starlings dance in the twilight, gathering in intricate formations on the sky. In Denmark, the phenomenon is known as 'Black Sun', and it attracts large crowds every year. People gather to see thousands of birds paint the sky black. A breathtaking experience.