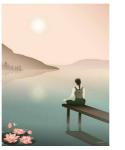

**Girl on the bridge.** Everything is quiet, but you can sense nature all around you. The sprouting flowers, the fish in the water, the golden rays of the sun. In this moment you are in a perfect symbiosis with nature and you feel complete. Your reflection in the water reveals that you have a smile from ear to ear.

The lanterns. Top of the mountain. Namaste. Girl on the bridge. Orangery.

**Namaste**. Namaste is a loving and respectful way of saying thank you. You may know the expression from a yoga class, where your instructor rounds off by saying 'Namaste', hands pressed together in front of his or her heart. Say 'Namaste' to express your gratitude and respect for a good experience, alone or with someone you love.