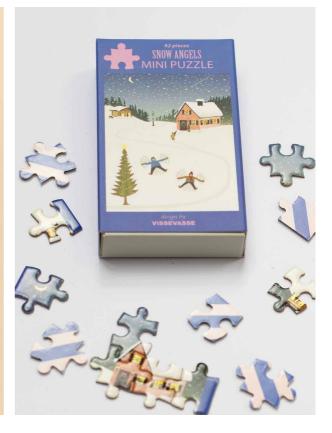

Mini Puzzle 31 pieces, 11 x 11 cm

SNOW ANGELS Mini Puzzle 42 pieces, 10 x 13 cm

DRIVING HOME FOR CHRISTMAS Mini Puzzle 42 pieces, 10 x 13 cm

WORLD MAP ANIMAL 30 x 42 cm 42 pieces

SUNSET WITH YOU 30 x 42 cm 42 pieces