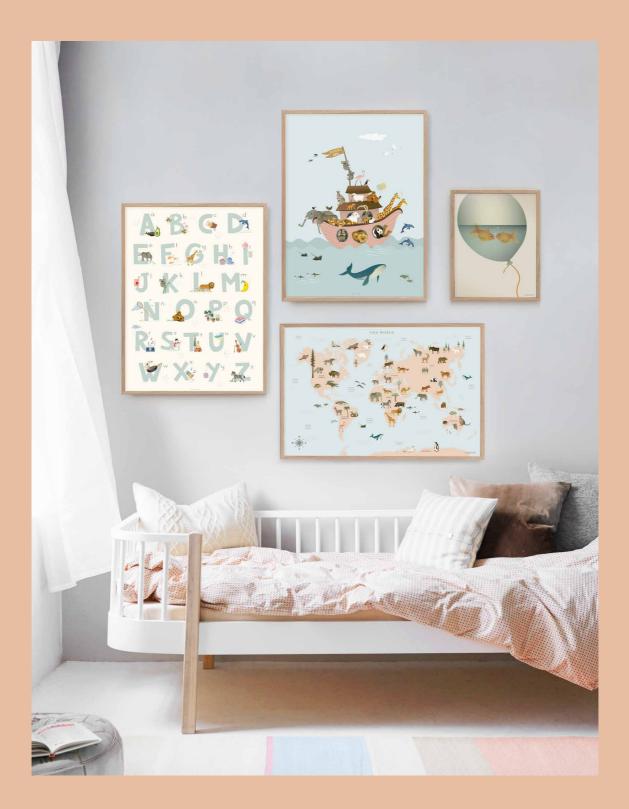

k M n (

Alphabet - blue, English

Noah's ark

Flying elephant

Balloon dream

**World map animal.** Big and small, in the water and on land, on their own and in herds. The world is full of wonderful animals. Each of them has its own home, just like you. The seven continents on the map illustrate where some of the animals belong. You probably already know many of them, while some may be new to you. They are all looking forward to you getting to know them better.

Tree house

Alphabet - blue, Danish

Fly away with me

Sunset with you

Ballon dream mobile

Chimney Pete, card game

Airplanes mobile

World map animal puzzle with 42 pieces. Photo: @victoriafrancofotografia