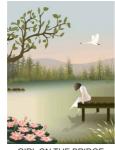

**Girl on the bridge.** Everything is quiet, but you can sense nature all around you. The sprouting flowers, the fish in the water, the golden rays of the sun. In this moment you are in a perfect symbiosis with nature and you feel complete. Your reflection in the water reveals that you have a smile from ear to ear.