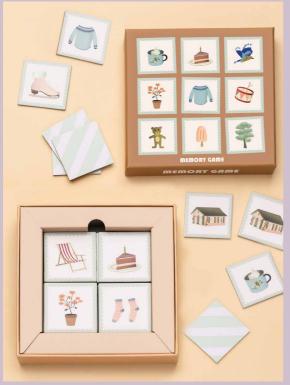

Memory game with 28 pairs

Tiles and boards for the animal bingo

Mix and match with 12 caracters

5 Cute 15 x 15 cm games for the kids