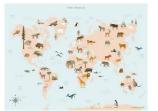

k M n (

Alphabet - blue, English

Noah's ark

Flying elephant

Balloon dream

**World map animal.** Big and small, in the water and on land, on their own and in herds. The world is full of wonderful animals. Each of them has its own home, just like you. The seven continents on the map illustrate where some of the animals belong. You probably already know many of them, while some may be new to you. They are all looking forward to you getting to know them better.