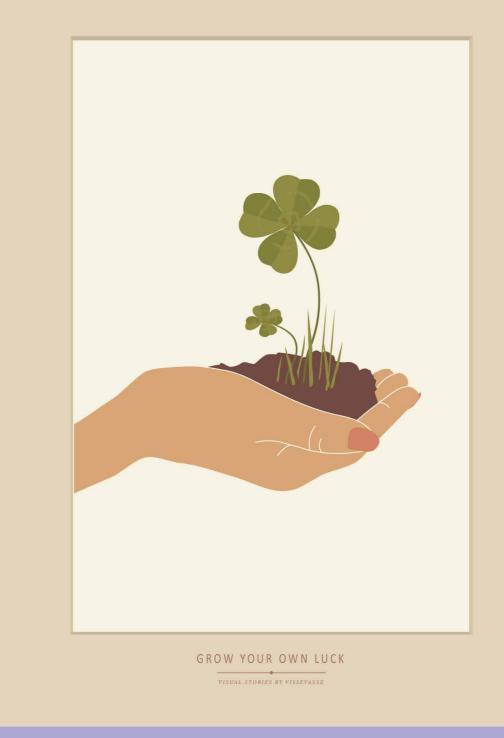

**Grow your own luck.** Plant all your ideas and dreams, big or small, in your inner windowsill. If you make sure they receive light, love and a kind voice, you will find they will flourish and give you exactly what you want.