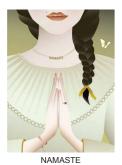

The lanterns. Top of the mountain. Namaste. Girl on the bridge. Orangery.

**Namaste**. Namaste is a loving and respectful way of saying thank you. You may know the expression from a yoga class, where your instructor rounds off by saying 'Namaste', hands pressed together in front of his or her heart. Say 'Namaste' to express your gratitude and respect for a good experience, alone or with someone you love.