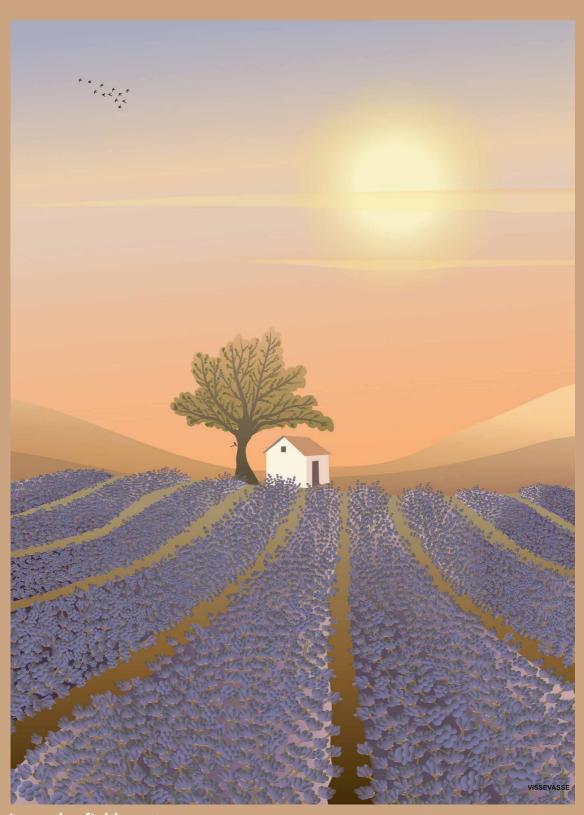

**Lavender field**. The fragrance is unmistakable – you are in a sea of lavender. Butterflies and bees are buzzing all around you in the gorgeous blue field. Lavender fields are a characteristic feature of Provence in France, where you can see the flowers in bloom every summer. Did you know that the sweet-smelling plant has many excellent properties? It is antiseptic, soothing and healing. And it is edible!

MOUNTAINS

30x40 + 50x70 + 70x100

**TOP OF THE MOUTAIN** 15x21 + 30x40 + 50x70+ 70x100

AFTER THE HIKE 15x21 + 30x40 + 50x70+ 70x100

HIKE WITH ME 15x21 + 30x40 + 50x70+ 70x100

LAVENDER FIELD 15x21 + 30x40 + 50x70 + 70x100