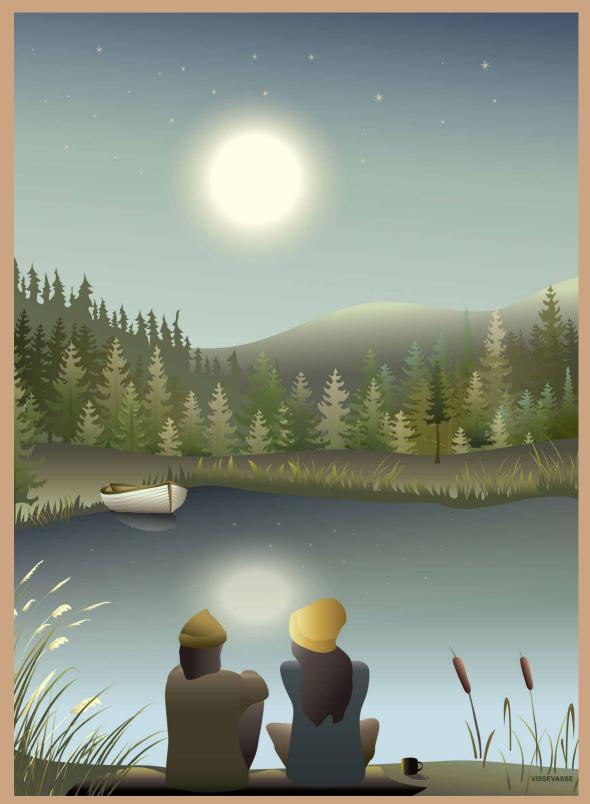

**Moonlight with you**. The full moon lights up the dark night, and together we see the landscape in a new light. The moon silently pulls on the water, and we feel as if we are being pulled into a different world, where we are in tune with nature's rhythm. In the moonlight we are united with nature for a moment. Want to share another moonlit moment at the next full moon?