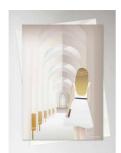

The lanterns. Top of the mountain. Namaste. Girl on the bridge. Orangery.

**Namaste**. Namaste is a loving and respectful way of saying thank you. You may know the expression from a yoga class, where your instructor rounds off by saying 'Namaste', hands pressed together in front of his or her heart. Say 'Namaste' to express your gratitude and respect for a good experience, alone or with someone you love.