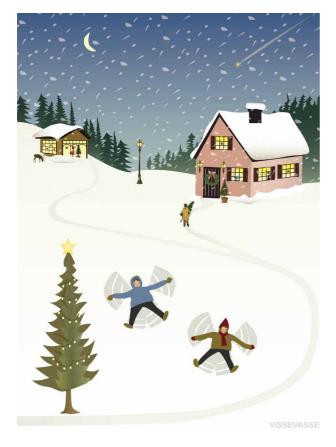

DRIVING HOME FOR CHRISTMAS A7 double card

CHRISTMAS TREE & LITTLE CAR A7 double card

WHITE CHRISTMAS

MISTLETOE A7 double card

SNOW ANGELS

SNOW ANGELS A6 double card w. envelope

MERRY CHRISTMAS Tree & Girl A6 double card w. envelope

DECEMBER DAYS A6 double card w. envelope

A6 double card w. envelope

DRIVING HOME FOR CHRISTMAS A6 double card w. envelope

Wooden box 15 song books (Danish text)

WHITE CHRISTMAS Mini Puzzle 31 pieces, 11 x 11 cm

SNOW ANGELS Mini Puzzle 42 pieces, 10 x 13 cm

DRIVING HOME FOR CHRISTMAS Mini Puzzle 42 pieces, 10 x 13 cm