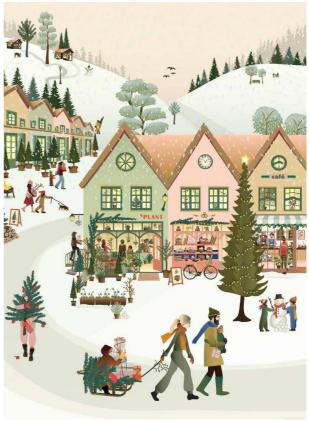

WHITE CHRISTMAS 65 cm round puzzle 1000 pieces

WE ARE ONE 65 cm round puzzle 1000 pieces

65 cm round puzzle 1000 pieces

PICNIC 65 cm round puzzle 1000 pieces

I LOVE MOTHER EARTH 55 cm round puzzle 500 pieces

WHITE CHRISTMAS A6 double card w. envelope

A6 double card w. envelope A5 card (15x21 cm)

DECORATION THE TREE A6 double card w. envelope

THE SLEDGE A6 double card w. envelope

CHRISTMAS TREE & LITTLE CAR A6 double card w. envelope A5 card (15x21 cm)