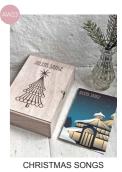

# **CHRISTMAS** SONG BOOKS & GAMES

CHRISTMAS TREE FARM 45 x 63 cm puzzle 1000 pieces

65 cm round puzzle 1000 pieces

LET IT SNOW 45 x 63 cm puzzle 1000 pieces

CHRISTMAS MEMORY GAME 28 pairs Box: 15 x 15 cm

Wooden box 15 song books (Danish text)

WHITE CHRISTMAS Mini Puzzle 31 pieces, 11 x 11 cm

SNOW ANGELS Mini Puzzle 42 pieces, 10 x 13 cm

DRIVING HOME FOR CHRISTMAS Mini Puzzle 42 pieces, 10 x 13 cm