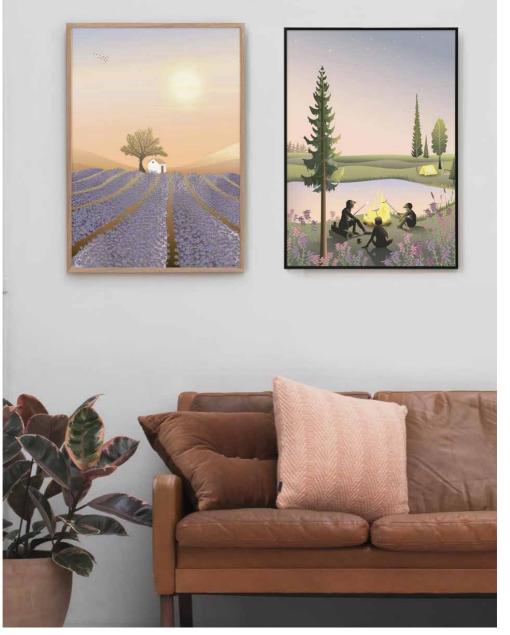

Peace on Earth. Canoeing on the lake. Sunny days. VW Camper. Surfer. Lavender field. Campfire.

**VW Camper.** Packed full of excitement and good vibes, the VW Camper is headed for wide beaches and high waves. The classic box van has long been a surfers' favourite and has become a symbol of freedom, simple living and the feel of the wind in your hair.

**Lavender field**. The fragrance is unmistakable – you are in a sea of lavender. Butterflies and bees are buzzing all around you in the gorgeous blue field. Lavender fields are a characteristic feature of Provence in France, where you can see the flowers in bloom every summer. Did you know that the sweet-smelling plant has many excellent properties? It is antiseptic, soothing and healing. And it is edible!