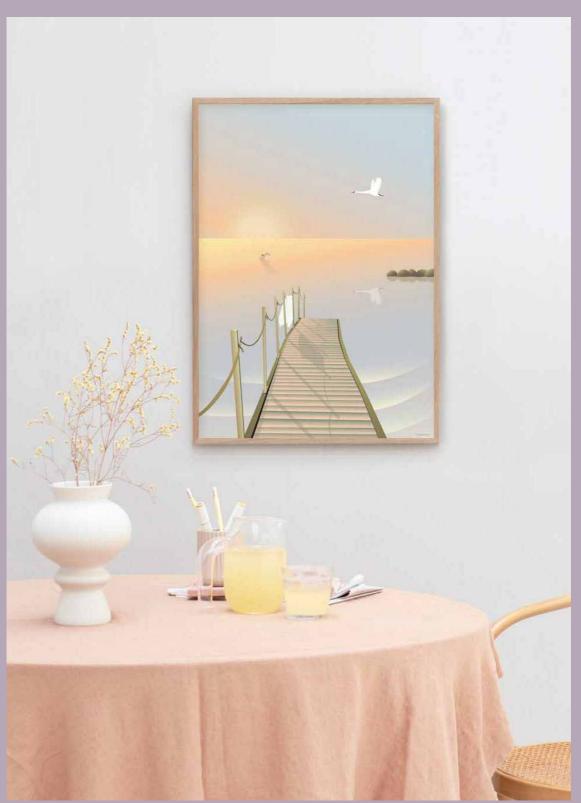

**Girl on the bridge.** Everything is quiet, but you can sense nature all around you. The sprouting flowers, the fish in the water, the golden rays of the sun. In this moment you are in a perfect symbiosis with nature and you feel complete. Your reflection in the water reveals that you have a smile from ear to ear.

The lanterns. Top of the mountain. Namaste. Girl on the bridge. Orangery.

**Namaste**. Namaste is a loving and respectful way of saying thank you. You may know the expression from a yoga class, where your instructor rounds off by saying 'Namaste', hands pressed together in front of his or her heart. Say 'Namaste' to express your gratitude and respect for a good experience, alone or with someone you love.