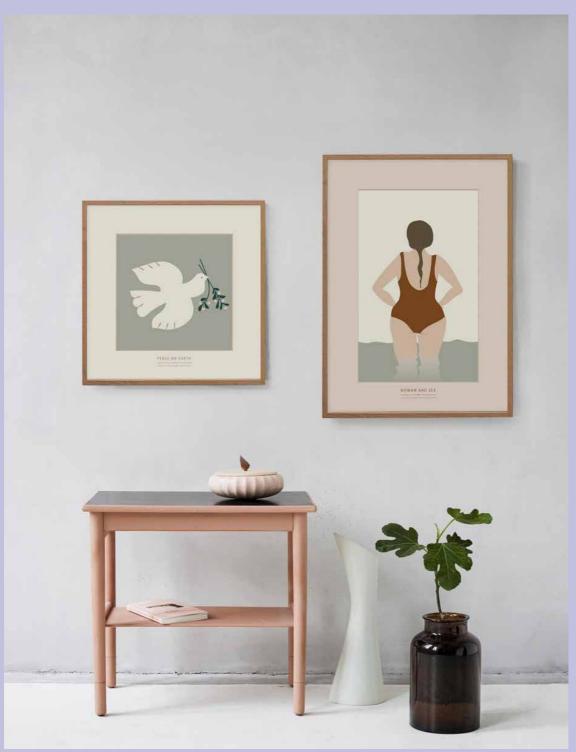

Peace on Earth. Woman and sea.

**Peace on Earth.** John Lennon's lyrics in the song "Imagine" describes so well the hope for peace on earth: "Imagine all the people living life in peace. You may say I'm a dreamer, but I'm not the only one. I hope someday you'll join us, and the world will be as one"