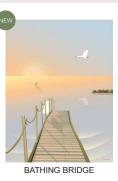

**Bathing Bridge**. Calm waters on a warm summer's night. That calls for an evening dip! The sea almost looks like gold when the sunbeams are hitting the waves and you glide through the silky soft water that has been warmed up during the day. That is the feeling of pure joy!