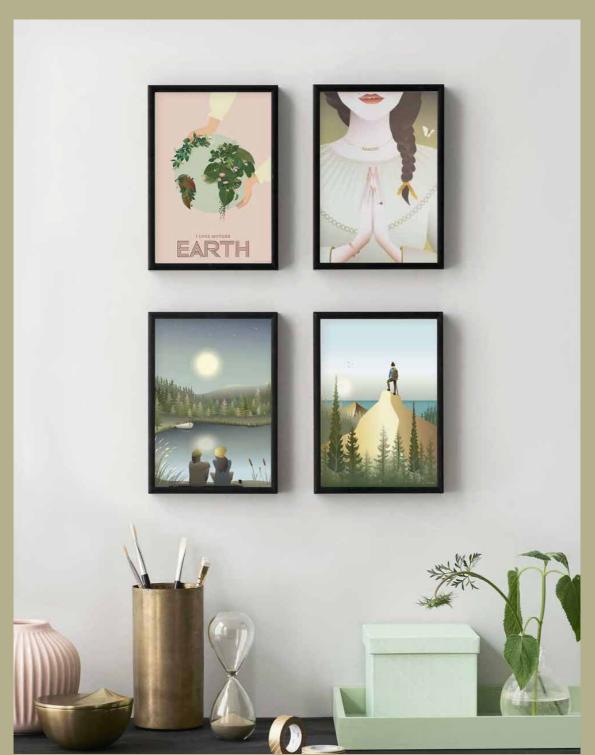

I love Mother Earth. Namaste. Moonlight with you. Top of the mountain.

**Top of the mountain**. Your legs muscles are burning after the long hike up the mountain side, but you don't even notice. You are swept away by the sensation of standing on top of the world. The view is spectacular, the sun is warming your cheeks, and a feeling of peace is spreading to every cell in your body.

**I Love Mother Earth.** It is our shared task to protect Mother Earth. The chance to experience nature at its finest. The respect for the free pleasures in life is enormous. A walk in the wood or a dip in the sea gives us a boost of energy and joy. Have you noticed how the nature embracing the planet looks like a map of the world?

The lanterns. Top of the mountain. Namaste. Girl on the bridge. Orangery.

**Namaste**. Namaste is a loving and respectful way of saying thank you. You may know the expression from a yoga class, where your instructor rounds off by saying 'Namaste', hands pressed together in front of his or her heart. Say 'Namaste' to express your gratitude and respect for a good experience, alone or with someone you love.

Hike with me. I Love Mother Earth. Canoeing on the lake. After the hike. Top of the mountain

**Hike with me.** Come along for a hike in the high meadow. The smell of the flowers fills your body with joy. Maybe we should pick a bouquet of wild flowers while we're here? We feel calmer and more grounded, the closer we get to the mountain.