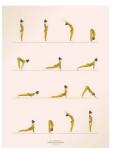

# MINDFULNESS POSTERS & CARDS

15x21 + 30x40 + 50x70

SUN SALUTATION

15x21 + 30x40 + 50x70 +70x100

LOTUS

15x21 + 30x40 + 50x70

MOTHERHOOD

30x40 + 50x70