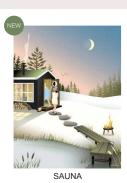

Enjoy!

Sauna. Winter Bath.

**Sauna**. The door to the sauna is opened and the heat flows out into the cold, crisp winter air. The body is cold after a dip in the water and as soon as you step into the warm room, you can feel the blood rushing in your veins. The heat makes you relax and let go of worries and everyday hustle and bustle. The sauna is in truth a free space that can only be visited too rarely.