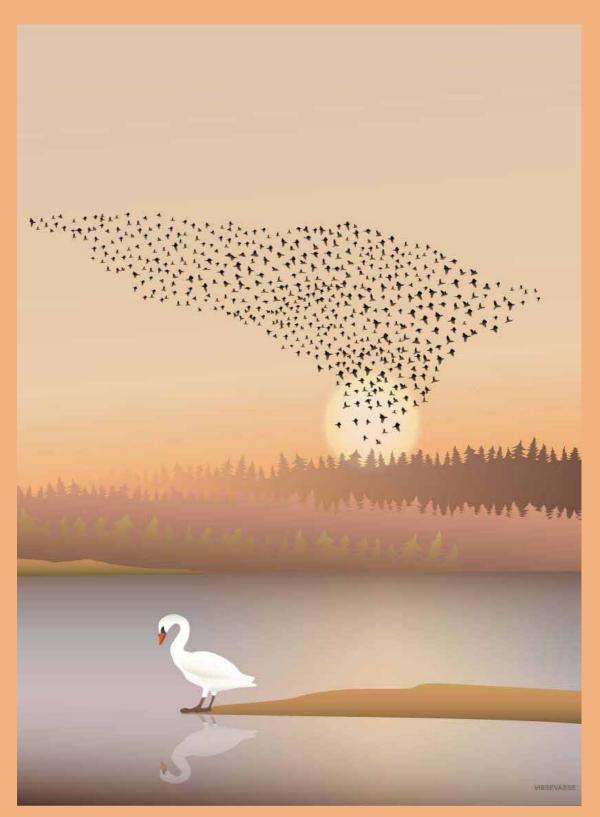

**Murmuration**. Starlings dance in the twilight, gathering in intricate formations on the sky. In Denmark, the phenomenon is known as 'Black Sun', and it attracts large crowds every year. People gather to see thousands of birds paint the sky black. A breathtaking experience.