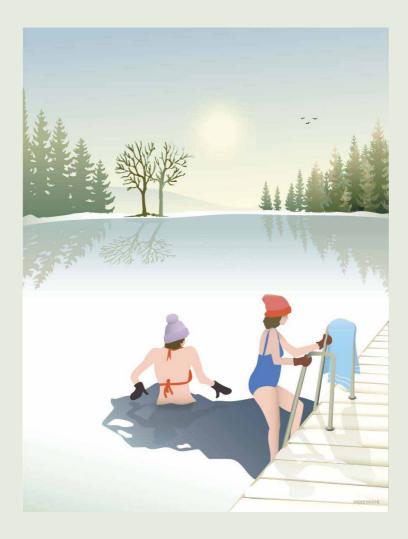

Enjoy!

Sauna. Winter Bath.

**Sauna**. The door to the sauna is opened and the heat flows out into the cold, crisp winter air. The body is cold after a dip in the water and as soon as you step into the warm room, you can feel the blood rushing in your veins. The heat makes you relax and let go of worries and everyday hustle and bustle. The sauna is in truth a free space that can only be visited too rarely.