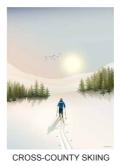

**Cross-country skiing.** Your skis leave tracks in the freshly fallen snow, marking your route in between trees and up and down the little hills. The air is icy cold, but your body feels hot inside your woollen sweater and ski trousers. Cross-country skiing in the sparkling white winter landscape is a stellar experience.