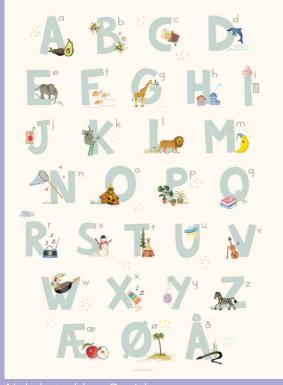

#### **CHILDREN'S ROOM** POSTERS & CARDS

NOAH'S ARK

30x40 + 50x70 + 70x100

15x21 + 30x40 + 50x70

15x21 + 30x40 + 50x70

15x21 + 30x40 + 50x70

15x21 + 30x40 + 50x70

ALPHABET Blue, English 30x40 + 50x70 + 70x100

ALPHABET Blue, Danish 30x40 + 50x70 + 70x100

BALLOON DREAM 15x21 + 30x40 + 50x70 +70x100

15x21 + 30x40 + 50x70

THE ASTRONAUT 15x21 + 30x40 + 50x70

THE PRINCESS AND THE PEA 15x21 + 30x40 + 50x70

THE SHEPHERDESS AND THE CHIMNEY SWEEP 15x21 + 30x40 + 50x70