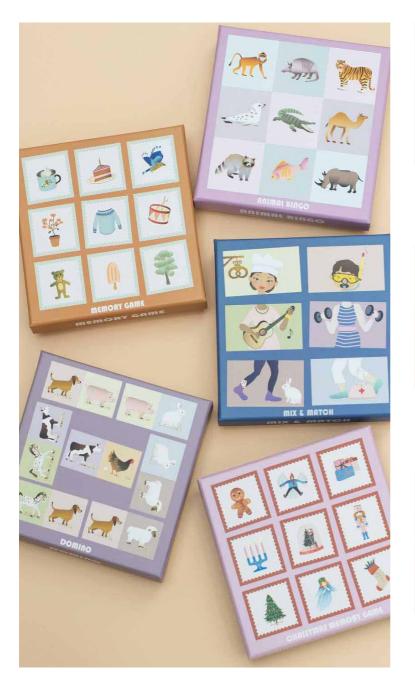

Memory game with 28 pairs

Tiles and boards for the animal bingo

Mix and match with 12 caracters

5 Cute 15 x 15 cm games for the kids

28 pairs Box: 15 x 15 cm

MIX & MATCH 12 characters Box: 15 x 15 cm

DOMINO 28 tiles Box: 15 x 15 cm

CHRISTMAS MEMORY GAME 28 pairs Box: 15 x 15 cm