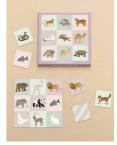

k M n (

Alphabet - blue, English

Noah's ark

Flying elephant

Balloon dream

**World map animal.** Big and small, in the water and on land, on their own and in herds. The world is full of wonderful animals. Each of them has its own home, just like you. The seven continents on the map illustrate where some of the animals belong. You probably already know many of them, while some may be new to you. They are all looking forward to you getting to know them better.

Tree house

Alphabet - blue, Danish

Fly away with me

Sunset with you

Ballon dream mobile

Chimney Pete, card game

Airplanes mobile

World map animal puzzle with 42 pieces. Photo: @victoriafrancofotografia