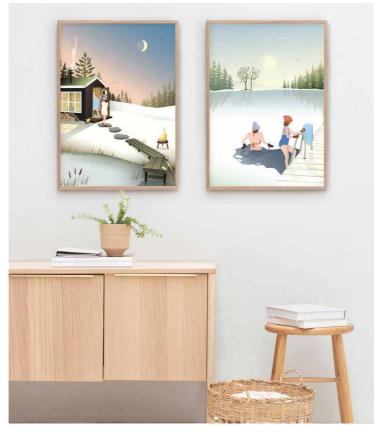

Enjoy!

Sauna. Winter Bath.

**Sauna**. The door to the sauna is opened and the heat flows out into the cold, crisp winter air. The body is cold after a dip in the water and as soon as you step into the warm room, you can feel the blood rushing in your veins. The heat makes you relax and let go of worries and everyday hustle and bustle. The sauna is in truth a free space that can only be visited too rarely.

**Cross-country skiing.** Your skis leave tracks in the freshly fallen snow, marking your route in between trees and up and down the little hills. The air is icy cold, but your body feels hot inside your woollen sweater and ski trousers. Cross-country skiing in the sparkling white winter landscape is a stellar experience.

Moonlight with you. Downhill skiing. Cross-country skiing. Off-piste skiing. After the hike.

**Downhill Skiing**. The lift moves up at a snail's pace, but your smile grows wider as you get closer to the top. Soon, you will be racing downhill, and you can't hardly wait! The adrenalin is pumping through your veins, as you set off down the slope. The wind is whistling in your ears, the sun is warming your cheeks, and your body is abuzz with the thrill.