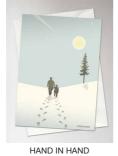

**Cross-country skiing.** Your skis leave tracks in the freshly fallen snow, marking your route in between trees and up and down the little hills. The air is icy cold, but your body feels hot inside your woollen sweater and ski trousers. Cross-country skiing in the sparkling white winter landscape is a stellar experience.

Moonlight with you. Downhill skiing. Cross-country skiing. Off-piste skiing. After the hike.

**Downhill Skiing**. The lift moves up at a snail's pace, but your smile grows wider as you get closer to the top. Soon, you will be racing downhill, and you can't hardly wait! The adrenalin is pumping through your veins, as you set off down the slope. The wind is whistling in your ears, the sun is warming your cheeks, and your body is abuzz with the thrill.