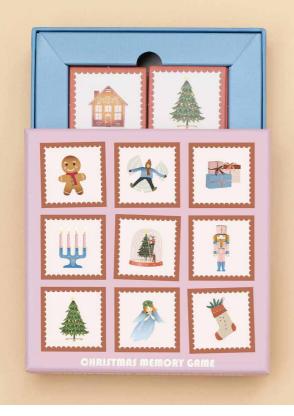

28 pairs Box: 15 x 15 cm

MIX & MATCH 12 characters Box: 15 x 15 cm

DOMINO 28 tiles Box: 15 x 15 cm

CHRISTMAS MEMORY GAME 28 pairs Box: 15 x 15 cm