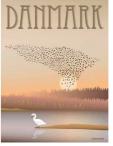

**Murmuration**. Starlings dance in the twilight, gathering in intricate formations on the sky. In Denmark, the phenomenon is known as 'Black Sun', and it attracts large crowds every year. People gather to see thousands of birds paint the sky black. A breathtaking experience.