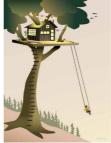

Tree house

Alphabet - blue, Danish

Fly away with me

Sunset with you

Ballon dream mobile

Chimney Pete, card game

Airplanes mobile

World map animal puzzle with 42 pieces. Photo: @victoriafrancofotografia

TREE HOUSE Mini Puzzle 42 pieces, 10 x 13 cm

GIRL ON THE BRIDGE Mini Puzzle 42 pieces, 10 x 13 cm

MOONLIGHT WITH YOU Mini Puzzle 42 pieces, 10 x 13 cm

SUNSET WITH YOU Mini Puzzle 42 pieces, 10 x 13 cm

WHITE CHRISTMAS