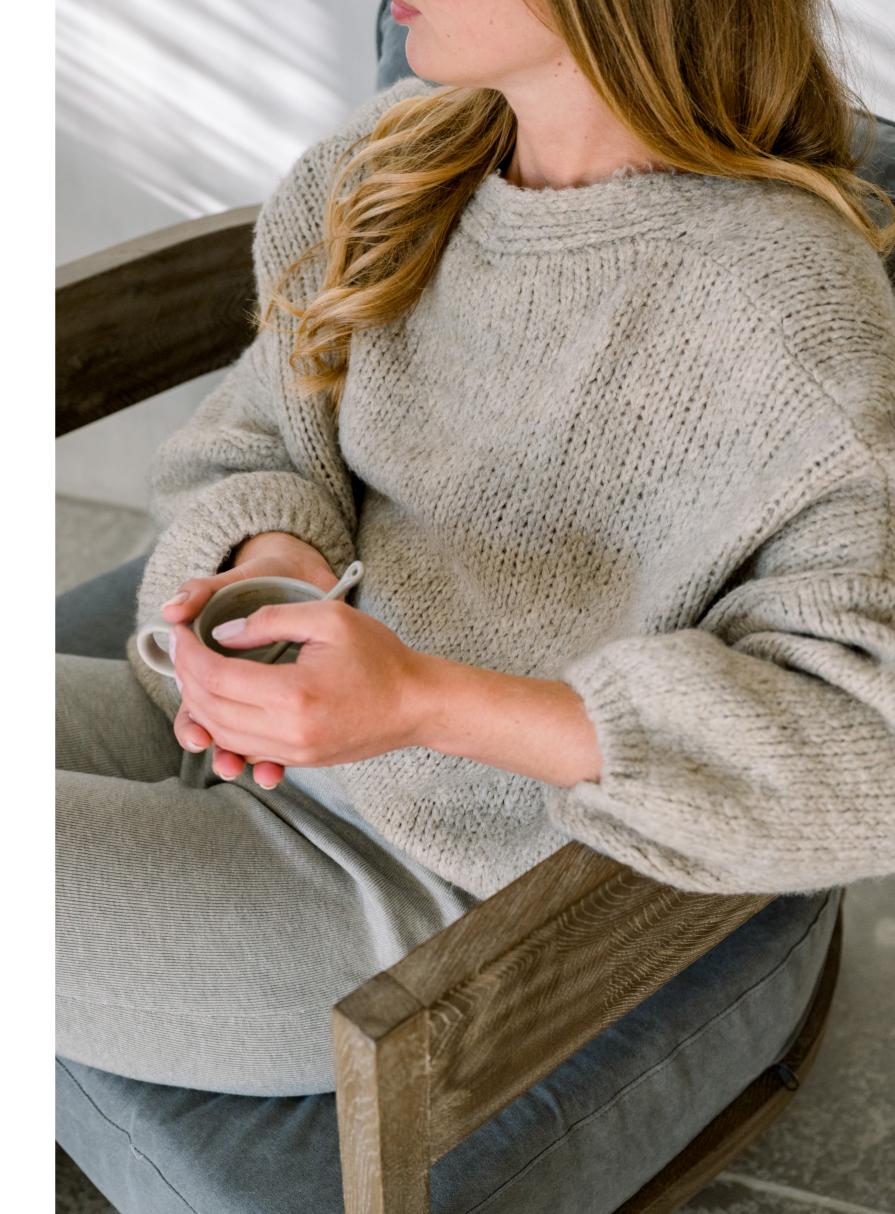

Due to the use of natural materials, the 'Leeff by Netty' chairs fits well with other earthy tones. Washed canvas provides the pretty, casual feeling and the frame of grey brushed oak gives the chairs a warm appearance.

With these beautiful, comfortable chairs you can fully enjoy an evening of dining or drinks with the people you love.

#### LEEFF BY NETTY - WOODY CHAIR LIGHT GREY

SKU Color Grey Material Wood / Canvas H 72 x B 62,5 x D 57 cm

#### BY NETTY - WOODY CHAIR DARK GREY

SKU 18347 Color Grey

Material Wood / Canvas Size H 72 x B 62,5 x D 57 cm