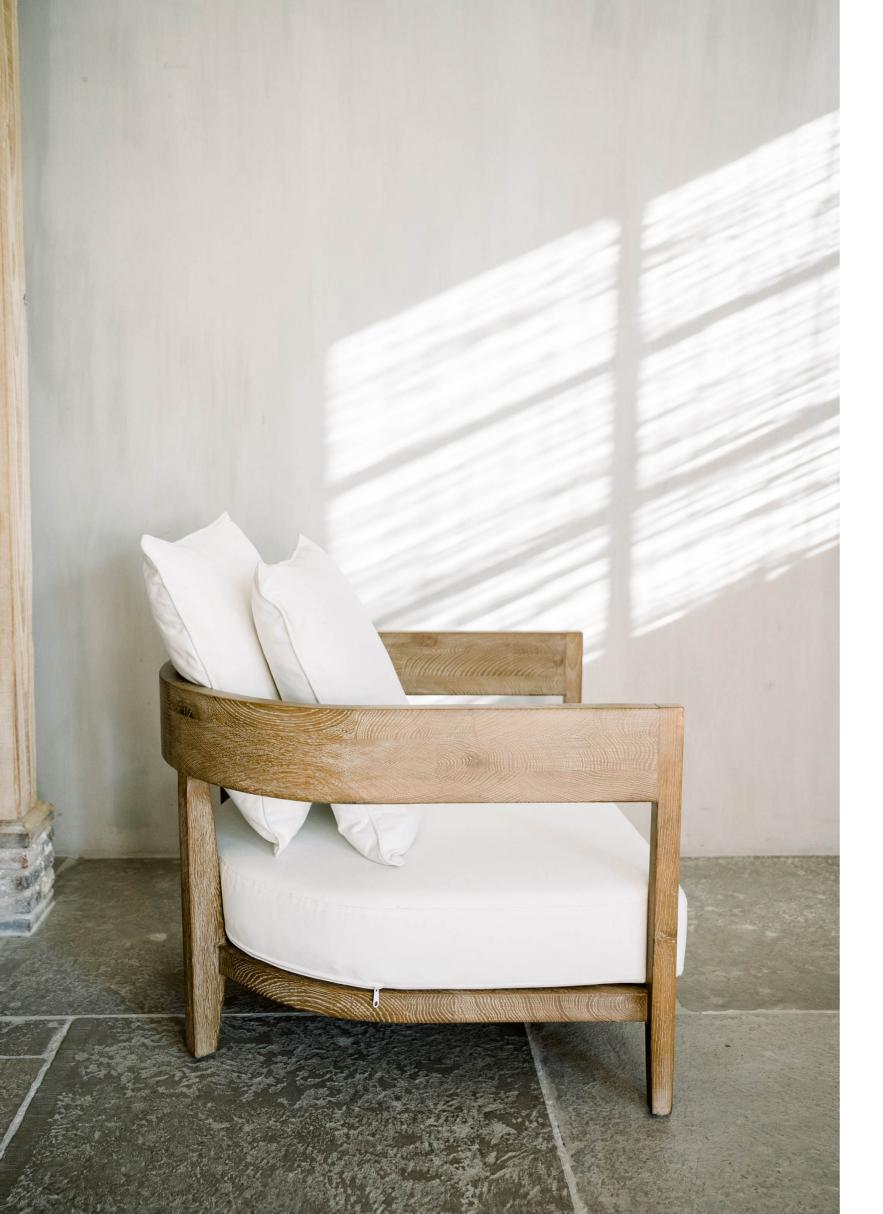

With furniture pieces you can define the style of an interior.

A nice and stylish base in which other interior items are even more beautiful.

Netty de Groot's all-time favorite furniture pieces are now available in our 'Leeff by Netty' collection.

Due to the use of natural materials, the 'Leeff by Netty' chairs fits well with other earthy tones. Washed canvas provides the pretty, casual feeling and the frame of grey brushed oak gives the chairs a warm appearance.

With these beautiful, comfortable chairs you can fully enjoy an evening of dining or drinks with the people you love.