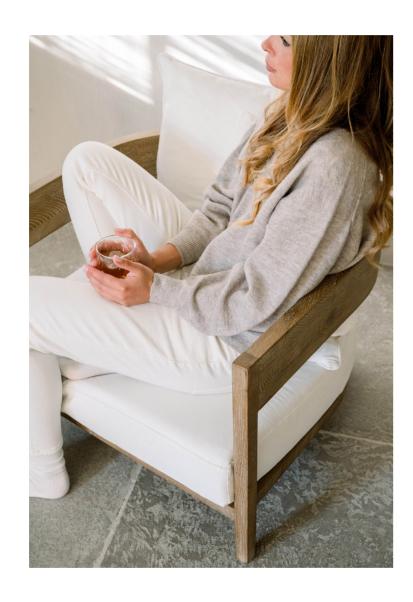

# BY NETTY - JUUL CHAIR WHITE

SKU 18344 Color White

Material Wood / Cotton

Size H 60,5 x B 80 x D 79 cm