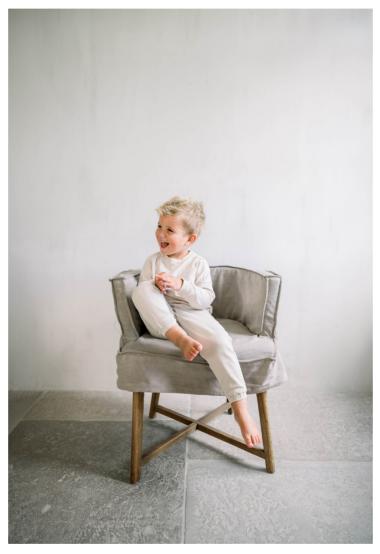

# BY NETTY - JUUL CHAIR LIGHT GREY

SKU 18343

Color Light grey

Material Wood / Cotton

Size H 60,5 x B 80 x D 79 cm