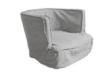

ural materials, the 'Leeff by Netty' chairs fits well with other earthy tones. Washed canvas provides the pretty, casual feeling and the frame of grey brushed oak gives the chairs a warm appearance.

With these beautiful, comfortable chairs you can fully enjoy an evening of dining or drinks with the people you love.









#### BY NETTY - WOODY CHAIR WHITE

SKU 18346 Color White

Material Wood / Canvas

H 72 x B 62,5 x D 57 cm



#### BY NETTY - WOODY CHAIR COVER WHITE

Color White

Material Canvas



#### BY NETTY - WOODY CHAIR SAND

18439 SKU Color Natutrel Material Wood / Canvas H 72 x B 62,5 x D 57 cm



#### BY NETTY - WOODY CHAIR COVER SAND

18440 Naturel Material Canvas



#### LEEFF BY NETTY - WOODY CHAIR LIGHT GREY

SKU Color Grey Material Wood / Canvas H 72 x B 62,5 x D 57 cm



# LEEFF BY NETTY - WOODY CHAIR COVER LIGHT GREY

SKU Color Grey Material Canvas



#### BY NETTY - WOODY CHAIR DARK GREY

SKU 18347 Color Grey

Material Wood / Canvas Size H 72 x B 62,5 x D 57 cm



#### BY NETTY - WOODY CHAIR COVER DARK GREY

SKU 18356 Color Grey Material Canvas



life is all about moments





# BY NETTY - JUUL CHAIR WHITE

SKU 18344 Color White

Material Wood / Cotton

Size H 60,5 x B 80 x D 79 cm



# BY NETTY - JUUL CHAIR LIGHT GREY

SKU 18343

Color Light grey

Material Wood / Cotton

Size H 60,5 x B 80 x D 79 cm



# BY NETTY - DIRECTORY CHAIR LIGHT GREY

SKU 18348

Color Light grey Material Wood / Cotton

H 86,5 x B 59,5 x D 52 cm Size



# BY NETTY - DIRECTORY CHAIR WHITE

SKU 18349

Color White

Material Wood / Cotton

H 86,5 x B 59,5 x D 52 cm Size



# PILLO