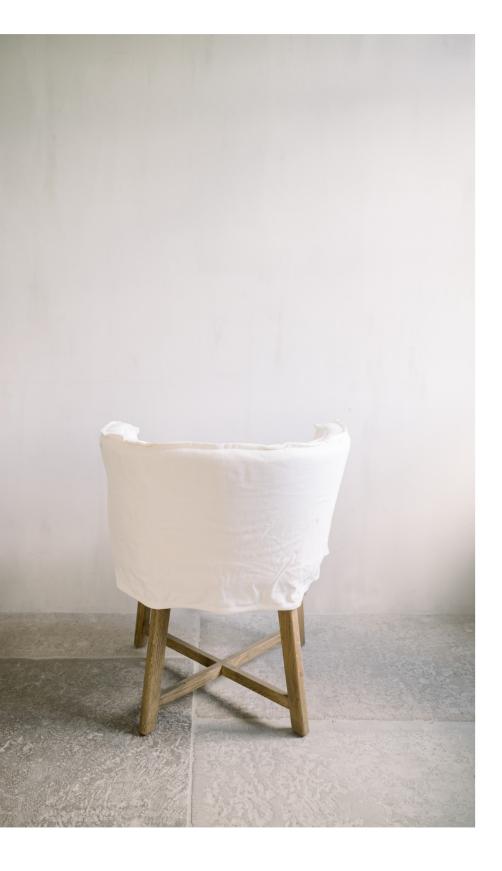

#### BY NETTY - WOODY CHAIR COVER WHITE

Color White

Material Canvas

#### BY NETTY - WOODY CHAIR COVER SAND

18440 Naturel Material Canvas

# LEEFF BY NETTY - WOODY CHAIR COVER LIGHT GREY

SKU Color Grey Material Canvas

#### BY NETTY - WOODY CHAIR COVER DARK GREY

SKU 18356 Color Grey Material Canvas

life is all about moments