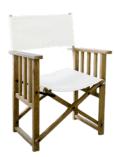

# BY NETTY - DIRECTORY CHAIR WHITE

SKU 18349

Color White

Material Wood / Cotton

H 86,5 x B 59,5 x D 52 cm Size