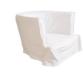

#### BY NETTY - WOODY CHAIR WHITE

SKU 18346 Color White

Material Wood / Canvas

H 72 x B 62,5 x D 57 cm

#### BY NETTY - WOODY CHAIR COVER WHITE

Color White

Material Canvas