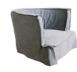

#### BY NETTY - WOODY CHAIR COVER DARK GREY

SKU 18356 Color Grey Material Canvas

life is all about moments