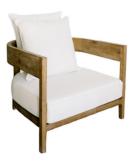

#### BY NETTY - WOODY CHAIR WHITE

SKU 18346 Color White

Material Wood / Canvas

H 72 x B 62,5 x D 57 cm

#### BY NETTY - WOODY CHAIR SAND

18439 SKU Color Natutrel Material Wood / Canvas H 72 x B 62,5 x D 57 cm