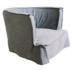

With these beautiful, comfortable chairs you can fully enjoy an evening of dining or drinks with the people you love.









#### BY NETTY - WOODY CHAIR WHITE

SKU 18346 Color White

Material Wood / Canvas

H 72 x B 62,5 x D 57 cm



#### BY NETTY - WOODY CHAIR COVER WHITE

Color White

Material Canvas



#### BY NETTY - WOODY CHAIR SAND

18439 SKU Color Natutrel Material Wood / Canvas H 72 x B 62,5 x D 57 cm



#### BY NETTY - WOODY CHAIR COVER SAND

18440 Naturel Material Canvas



#### LEEFF BY NETTY - WOODY CHAIR LIGHT GREY

SKU Color Grey Material Wood / Canvas H 72 x B 62,5 x D 57 cm



# LEEFF BY NETTY - WOODY CHAIR COVER LIGHT GREY

SKU Color Grey Material Canvas



#### BY NETTY - WOODY CHAIR DARK GREY

SKU 18347 Color Grey

Material Wood / Canvas Size H 72 x B 62,5 x D 57 cm



#### BY NETTY - WOODY CHAIR COVER DARK GREY

SKU 18356 Color Grey Material Canvas



life is all about moments





# BY NETTY - JUUL CHAIR WHITE

SKU 18344 Color White

Material Wood / Cotton

Size H 60,5 x B 80 x D 79 cm



# BY NETTY - JUUL CHAIR LIGHT GREY

SKU 18343

Color Light grey

Material Wood / Cotton

Size H 60,5 x B 80 x D 79 cm



# BY NETTY - DIRECTORY CHAIR LIGHT GREY

SKU 18348

Color Light grey Material Wood / Cotton

H 86,5 x B 59,5 x D 52 cm Size



# BY NETTY - DIRECTORY CHAIR WHITE

SKU 18349

Color White

Material Wood / Cotton

H 86,5 x B 59,5 x D 52 cm Size



# PILLOW PUCK TAUPE S

SKU 18350 Color Taupe

Material Cotton / Linen Size ø 34 cm

# PILLOW PUCK SAND S

SKU 18352 Color Sand

Material Cotton / Linen

Size ø 34 cm





life is all about moments





Pros