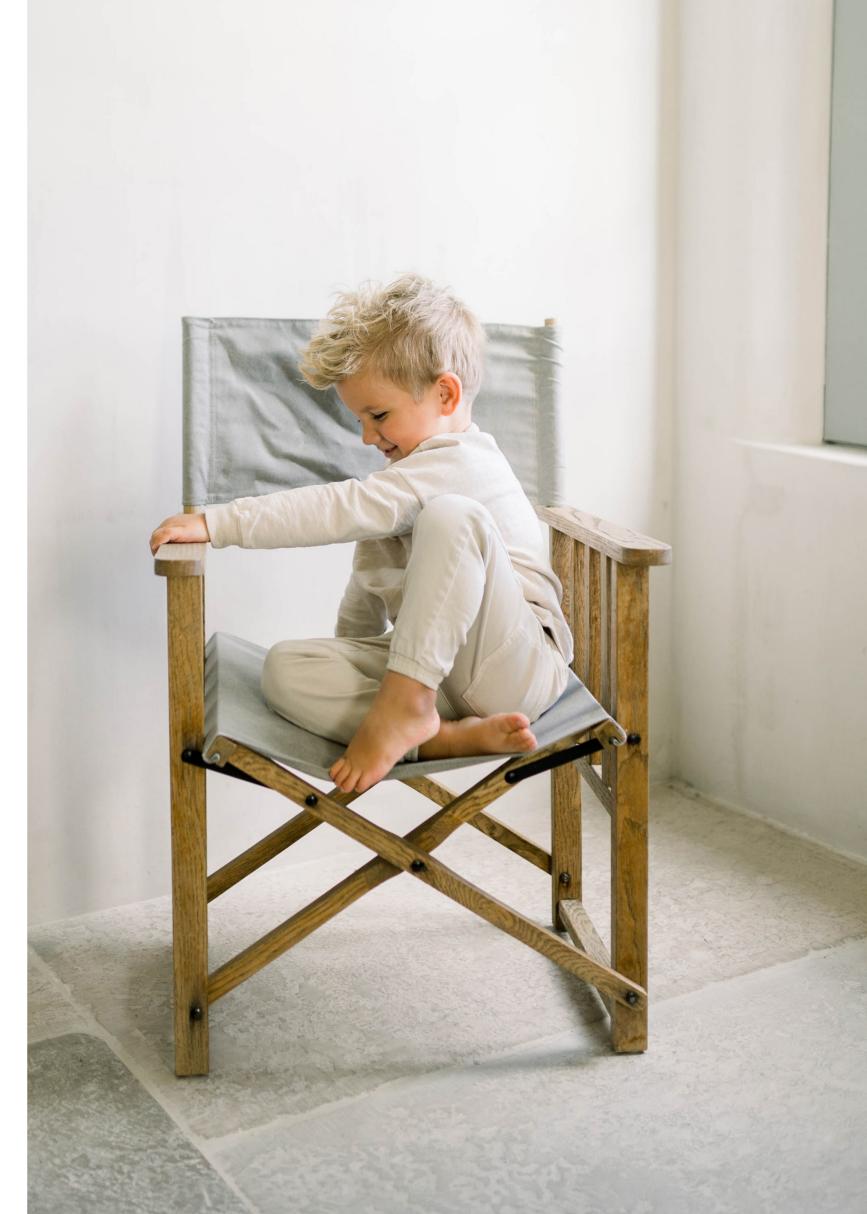

With furniture pieces you can define the style of an interior.

A nice and stylish base in which other interior items are even more beautiful.

Netty de Groot's all-time favorite furniture pieces are now available in our 'Leeff by Netty' collection.

Due to the use of natural materials, the 'Leeff by Netty' chairs fits well with other earthy tones. Washed canvas provides the pretty, casual feeling and the frame of grey brushed oak gives the chairs a warm appearance.

With these beautiful, comfortable chairs you can fully enjoy an evening of dining or drinks with the people you love.

#### LEEFF BY NETTY - WOODY CHAIR LIGHT GREY

SKU Color Grey Material Wood / Canvas H 72 x B 62,5 x D 57 cm