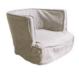

#### LEEFF BY NETTY - WOODY CHAIR LIGHT GREY

SKU Color Grey Material Wood / Canvas H 72 x B 62,5 x D 57 cm

# LEEFF BY NETTY - WOODY CHAIR COVER LIGHT GREY

SKU Color Grey Material Canvas