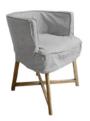

#### BY NETTY - WOODY CHAIR DARK GREY

SKU 18347 Color Grey

Material Wood / Canvas Size H 72 x B 62,5 x D 57 cm

#### BY NETTY - WOODY CHAIR COVER DARK GREY

SKU 18356 Color Grey Material Canvas

life is all about moments