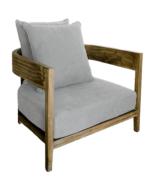

#### LEEFF BY NETTY - WOODY CHAIR LIGHT GREY

SKU Color Grey Material Wood / Canvas H 72 x B 62,5 x D 57 cm

#### BY NETTY - WOODY CHAIR DARK GREY

SKU 18347 Color Grey

Material Wood / Canvas Size H 72 x B 62,5 x D 57 cm