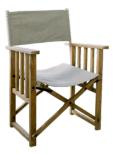

# BY NETTY - DIRECTORY CHAIR LIGHT GREY

SKU 18348

Color Light grey Material Wood / Cotton

H 86,5 x B 59,5 x D 52 cm Size

# BY NETTY - DIRECTORY CHAIR WHITE

SKU 18349

Color White

Material Wood / Cotton

H 86,5 x B 59,5 x D 52 cm Size