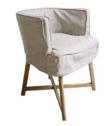

#### BY NETTY - WOODY CHAIR SAND

18439 SKU Color Natutrel Material Wood / Canvas H 72 x B 62,5 x D 57 cm

#### BY NETTY - WOODY CHAIR COVER SAND

18440 Naturel Material Canvas