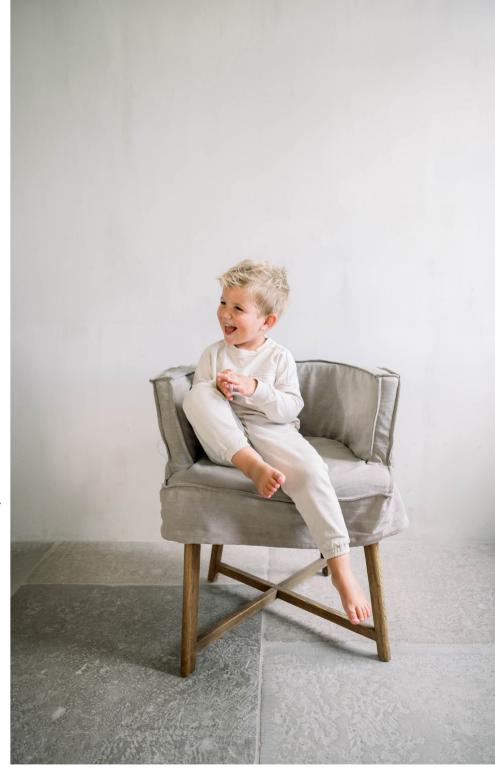

With furniture pieces you can define the style of an interior.

A nice and stylish base in which other interior items are even more beautiful.

Netty de Groot's all-time favorite furniture pieces are now available in our 'Leeff by Netty' collection.

Due to the use of natural materials, the 'Leeff by Netty' chairs fits well with other earthy tones. Washed canvas provides the pretty, casual feeling and the frame of grey brushed oak gives the chairs a warm appearance.

With these beautiful, comfortable chairs you can fully enjoy an evening of dining or drinks with the people you love.