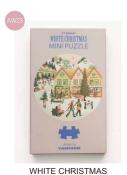

Santa & Rudolf. Did you remember to write Santa a letter with your wishes?

The White christmas puzzle has many cute detail that sets the christmas mood.

White christmas. Puzzle with 1000 pieces.

Let it snow. Puzzle with 1000 pieces. Photo: @schneesternchens

Selection of games and puzzles for the christmas season.

Christmas memory game with 28 pairs

Snow angels. Mini puzzle.

White christmas. Minipuzzle

Driving home for christmas. Mini puzzle

**Everwrap #07.** Gift wrapping is something special for you and your loved ones. In Denmark alone we use Our gore than 800 tons of gift wrap every Christmas. But this is gift wrap you can keep forever! How? Well, it feels like luxury paper, but is made from 100% chemical free plastic.Therefore... It does not rip when opened. It does not reveal white lines when folded. It does not break when you tear off tape. In other words, you can reuse it in various