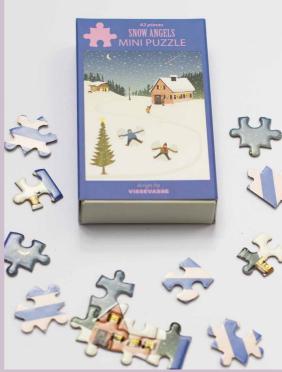

Selection of games and puzzles for the christmas season.

Christmas memory game with 28 pairs

Snow angels. Mini puzzle.

White christmas. Minipuzzle

Driving home for christmas. Mini puzzle

**Everwrap #07.** Gift wrapping is something special for you and your loved ones. In Denmark alone we use Our gore than 800 tons of gift wrap every Christmas. But this is gift wrap you can keep forever! How? Well, it feels like luxury paper, but is made from 100% chemical free plastic.Therefore... It does not rip when opened. It does not reveal white lines when folded. It does not break when you tear off tape. In other words, you can reuse it in various

CHRISTMAS MEMORY GAME 28 pairs Box: 15 x 15 cm

Wooden box 15 song books (Danish text)

Mini Puzzle 31 pieces, 11 x 11 cm

SNOW ANGELS Mini Puzzle 42 pieces, 10 x 13 cm

DRIVING HOME FOR CHRISTMAS Mini Puzzle 42 pieces, 10 x 13 cm