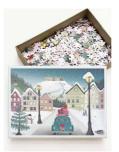

Santa & Rudolf. Did you remember to write Santa a letter with your wishes?

The White christmas puzzle has many cute detail that sets the christmas mood.

White christmas. Puzzle with 1000 pieces.

Let it snow. Puzzle with 1000 pieces. Photo: @schneesternchens