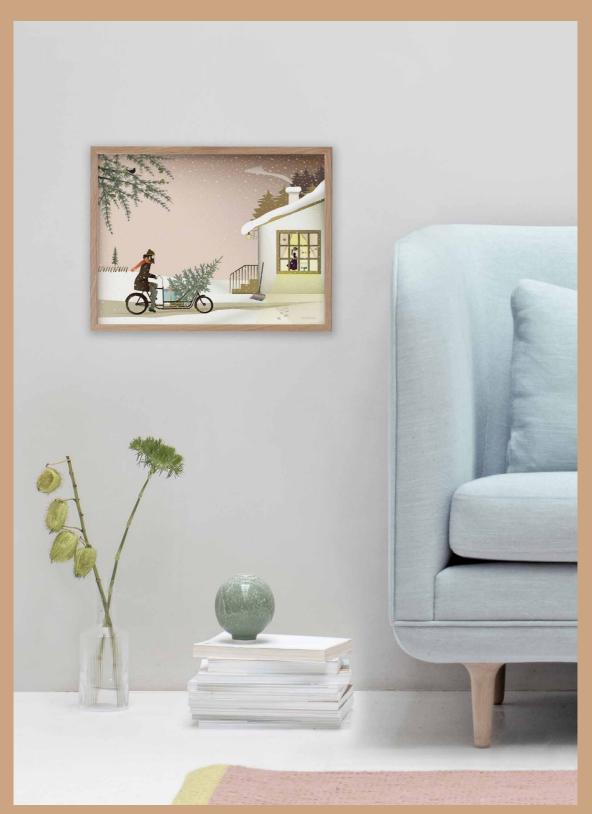

**Driving home for christmas.** The bags are packed, the presents are wrapped, and the expectations are high. At the end of the road, we'll be greeted by our nearest and dearest. So off we go!

**The christmas tree**. Tall or short, bulky or slender. Christmas trees come in many sizes and shades of green, all with their own particular charm. We bring them into our homes and hang them with garlands, granny's Christmas ornaments, sparkling lights and homemade paper hearts. Each family has its own traditions, but mostly the tree is crowned with a star.