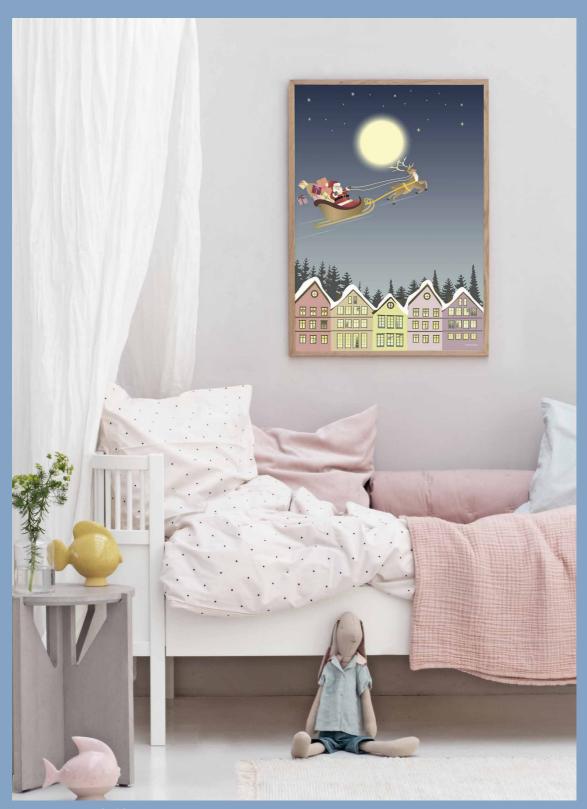

**Santa & Rudolf**. Ho ho ho, Santa is on the way in his sledge full of gifts for all the sweet children. Rudolph is showing the way with his red nose, so all the gifts will be delivered the right place. Santa is waiving to you from the sledge, and he can't wait to give you your gift.

Santa & Rudolf. Did you remember to write Santa a letter with your wishes?

The White christmas puzzle has many cute detail that sets the christmas mood.

White christmas. Puzzle with 1000 pieces.

Let it snow. Puzzle with 1000 pieces. Photo: @schneesternchens