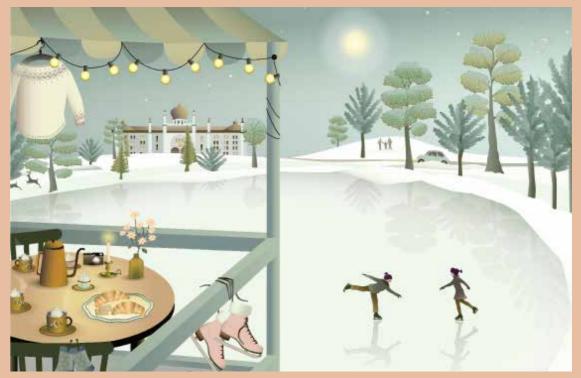

**Ready for christmas.** Winter wonderland. What better way to describe this beautiful winter landscape? Finally the Christmas tree is being brought home. Now the holidays can truly begin.

Ice skating

White christmas. Christmas in the greenhouse. The mistletoe. Christmas tree & Little car.