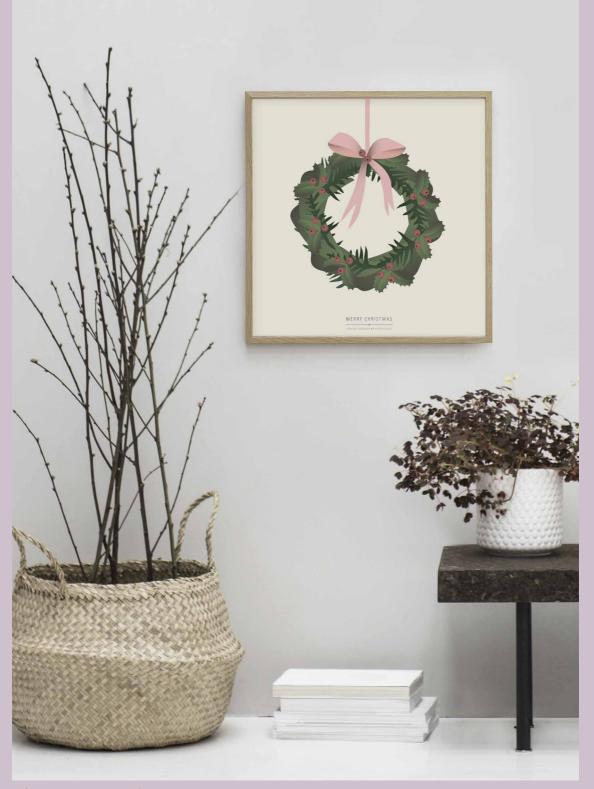

In this catalogue you will find selected photos of our christmas products and in the back we present a full overview of our products.

Enjoy!

**Christmas wreath.** The Christmas wreath is beautifully made with spruce, holly and a cute pink ribbon. It welcomes the sweet Christmas time and brings Christmas vibes at home.