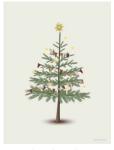

**Driving home for christmas.** The bags are packed, the presents are wrapped, and the expectations are high. At the end of the road, we'll be greeted by our nearest and dearest. So off we go!

**The christmas tree**. Tall or short, bulky or slender. Christmas trees come in many sizes and shades of green, all with their own particular charm. We bring them into our homes and hang them with garlands, granny's Christmas ornaments, sparkling lights and homemade paper hearts. Each family has its own traditions, but mostly the tree is crowned with a star.