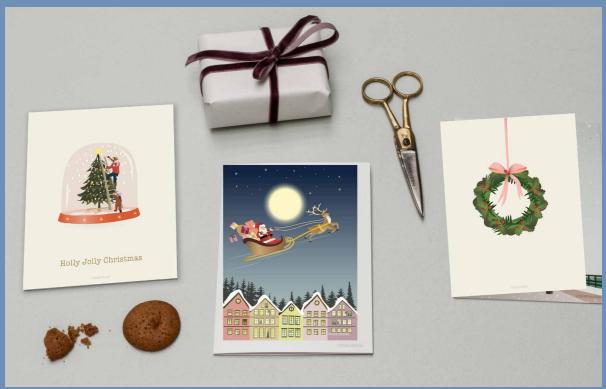

A7 double card

CHRISTMAS WREATH A6 double card w. envelope

SANTA & RUDOLF

A6 double card w. envelope

CHRISTMAS GREETING CARDS

HOLLY JOLLY CHRISTMAS

A6 double card w. envelope

SNOW ANGELS A6 double card w. envelope

MERRY CHRISTMAS Tree & Girl A6 double card w. envelope

DECEMBER DAYS A6 double card w. envelope

A6 double card w. envelope

DRIVING HOME FOR CHRISTMAS A6 double card w. envelope

WHITE CHRISTMAS A6 double card w. envelope