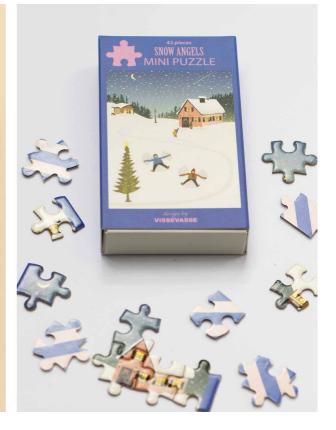

Selection of games and puzzles for the christmas season.

Christmas memory game with 28 pairs

Snow angels. Mini puzzle.

White christmas. Minipuzzle

Driving home for christmas. Mini puzzle

**Everwrap #07.** Gift wrapping is something special for you and your loved ones. In Denmark alone we use Our gore than 800 tons of gift wrap every Christmas. But this is gift wrap you can keep forever! How? Well, it feels like luxury paper, but is made from 100% chemical free plastic.Therefore... It does not rip when opened. It does not reveal white lines when folded. It does not break when you tear off tape. In other words, you can reuse it in various

CHRISTMAS MEMORY GAME 28 pairs Box: 15 x 15 cm

Wooden box 15 song books (Danish text)

Mini Puzzle 31 pieces, 11 x 11 cm

SNOW ANGELS Mini Puzzle 42 pieces, 10 x 13 cm

DRIVING HOME FOR CHRISTMAS Mini Puzzle 42 pieces, 10 x 13 cm