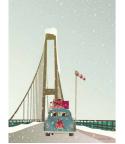

Let it snow. Christmas tree & Little car. Ceder cone. Christmas in the green house

**Let it snow**. Finally it's Christmas and the snow falls gently. The car is packed with good cheer and Christmas presents for all, as we head out to celebrate the holidays with friends and family. Rooftops, lamp posts and pavements are blanketed in white. We'll build a snowman, go for walks in the creaking snow – and maybe take a ride in the cable car to see the snow-covered world from above.