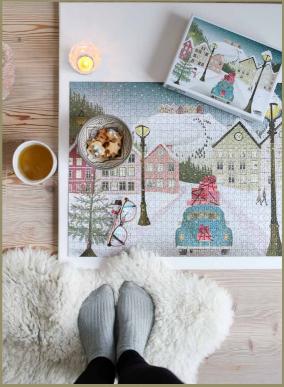

**Christmas in the greenhouse.** Come, let us celebrate Christmas in the greenhouse. Even though it's cold outside, the greenhouse looks warm and welcoming.

**White christmas**. The snow falls gently over the small town. The anticipation is building, as you make the final preparations for Christmas: picking out the Christmas tree, wrapping the Christmas presents and shopping for the last Christmas treats. Fortunately, the biggest Christmas dream has already come true – it's going to be a white Christmas.

Santa & Rudolf. Did you remember to write Santa a letter with your wishes?

The White christmas puzzle has many cute detail that sets the christmas mood.

White christmas. Puzzle with 1000 pieces.

Let it snow. Puzzle with 1000 pieces. Photo: @schneesternchens