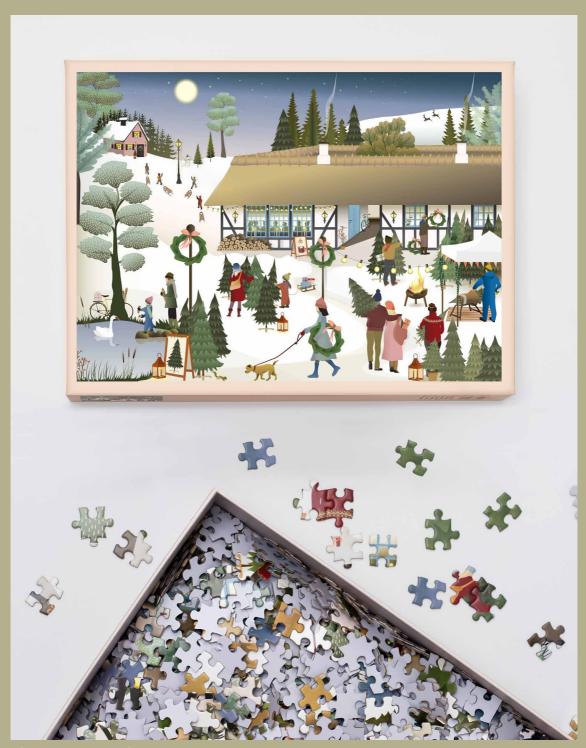

**Christmas tree farm**. Puzzle with 1000 pieces. The air around the farm is full of excitement, expectations, and the scent of Christmas spices. The Christmas days are just around the corner! It's difficult to choose the perfect Christmas tree; Should it be big or small? Tall or short? Crooked or straight as an arrow? Each Christmas tree will move into cozy Christmas homes. Here the tree will be the center of songs, happiness, and gifts for the Christmas days. Maybe Santa will stop by to see the tree?