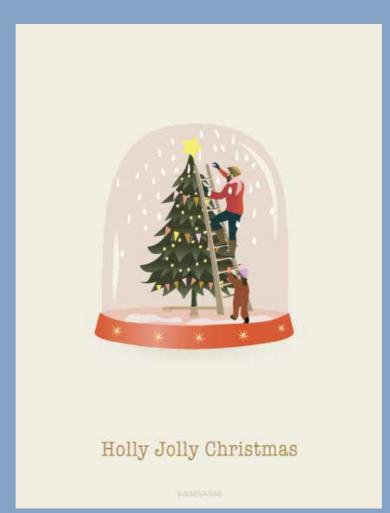

A7 double card

CHRISTMAS WREATH A6 double card w. envelope

SANTA & RUDOLF

A6 double card w. envelope

CHRISTMAS GREETING CARDS

HOLLY JOLLY CHRISTMAS

A6 double card w. envelope

SNOW ANGELS A6 double card w. envelope