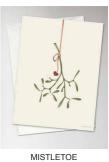

**Misteltoe**. The mistletoe has a long history of mystery and magic and is said to keep evil spirits at bay. Today it is associated with romance and love, and if you position yourself just right under the mistletoe, maybe your sweetheart will come by and give you a kiss.