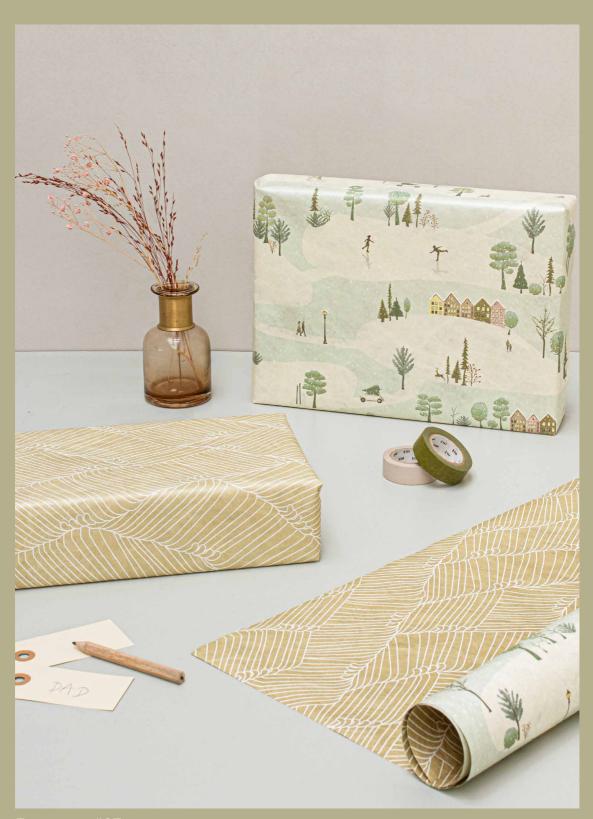

Selection of games and puzzles for the christmas season.

Christmas memory game with 28 pairs

Snow angels. Mini puzzle.

White christmas. Minipuzzle

Driving home for christmas. Mini puzzle

**Everwrap #07.** Gift wrapping is something special for you and your loved ones. In Denmark alone we use Our gore than 800 tons of gift wrap every Christmas. But this is gift wrap you can keep forever! How? Well, it feels like luxury paper, but is made from 100% chemical free plastic.Therefore... It does not rip when opened. It does not reveal white lines when folded. It does not break when you tear off tape. In other words, you can reuse it in various

## EVERWRAP RECYCLABLE GIFT WRAP TO KEEP FOREVER - PRINTED ON BOTH SIDES

MATT BLACK Aluminium 15x21 + 30x40 + 40x40 + 50x50 50x70 + 70x100

MATT WHITE Aluminium 15x21 + 30x40 + 40x40 + 50x50 50x70 + 70x100

OAK Solid 15x21 + 30x40 + 40x40 + 50x50 50x70

LET'S CONNECT

ViSSEVASSE Aps | Phone +45 25 70 00 36 | www.vissevasse.com | salg@vissevasse.dk