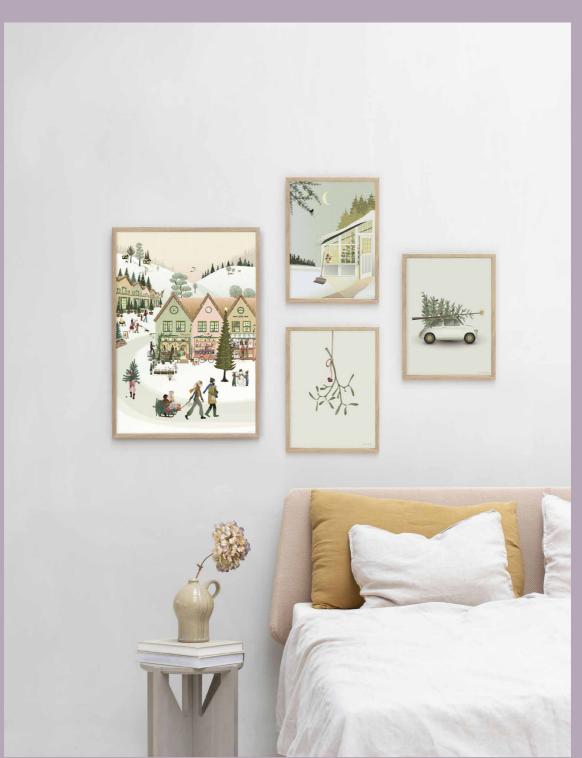

**Christmas in the greenhouse.** Come, let us celebrate Christmas in the greenhouse. Even though it's cold outside, the greenhouse looks warm and welcoming.

**White christmas**. The snow falls gently over the small town. The anticipation is building, as you make the final preparations for Christmas: picking out the Christmas tree, wrapping the Christmas presents and shopping for the last Christmas treats. Fortunately, the biggest Christmas dream has already come true – it's going to be a white Christmas.

**Misteltoe**. The mistletoe has a long history of mystery and magic and is said to keep evil spirits at bay. Today it is associated with romance and love, and if you position yourself just right under the mistletoe, maybe your sweetheart will come by and give you a kiss.

**Christmas tree & little car.** Year after year, the same tradition. Everybody into the car, and off we go. Choosing and cutting the perfect Christmas tree. Should we pick that tall silver fir or that chubby little one with a crooked top and loads of charm? You'll know the right one when you see it.