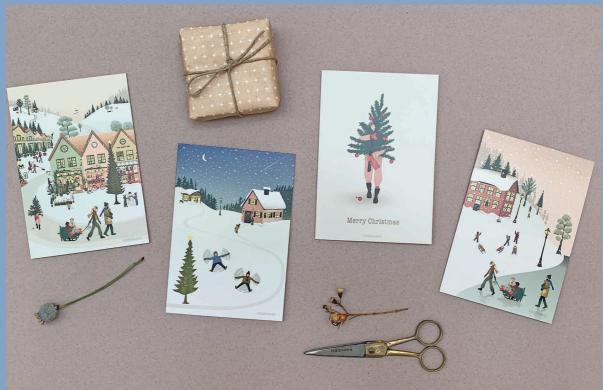

In this catalogue you will find selected photos of our christmas products and in the back we present a full overview of our products.

Enjoy!

**Christmas wreath.** The Christmas wreath is beautifully made with spruce, holly and a cute pink ribbon. It welcomes the sweet Christmas time and brings Christmas vibes at home.

**Driving home for christmas.** The bags are packed, the presents are wrapped, and the expectations are high. At the end of the road, we'll be greeted by our nearest and dearest. So off we go!

**The christmas tree**. Tall or short, bulky or slender. Christmas trees come in many sizes and shades of green, all with their own particular charm. We bring them into our homes and hang them with garlands, granny's Christmas ornaments, sparkling lights and homemade paper hearts. Each family has its own traditions, but mostly the tree is crowned with a star.

**Christmas tree & little car.** Year after year, the same tradition. Everybody into the car, and off we go. Choosing and cutting the perfect Christmas tree. Should we pick that tall silver fir or that chubby little one with a crooked top and loads of charm? You'll know the right one when you see it.

Let it snow. Christmas tree & Little car. Ceder cone. Christmas in the green house

**Let it snow**. Finally it's Christmas and the snow falls gently. The car is packed with good cheer and Christmas presents for all, as we head out to celebrate the holidays with friends and family. Rooftops, lamp posts and pavements are blanketed in white. We'll build a snowman, go for walks in the creaking snow – and maybe take a ride in the cable car to see the snow-covered world from above.

**Ready for christmas.** Winter wonderland. What better way to describe this beautiful winter landscape? Finally the Christmas tree is being brought home. Now the holidays can truly begin.

Ice skating

White christmas. Christmas in the greenhouse. The mistletoe. Christmas tree & Little car.

**Christmas in the greenhouse.** Come, let us celebrate Christmas in the greenhouse. Even though it's cold outside, the greenhouse looks warm and welcoming.

**White christmas**. The snow falls gently over the small town. The anticipation is building, as you make the final preparations for Christmas: picking out the Christmas tree, wrapping the Christmas presents and shopping for the last Christmas treats. Fortunately, the biggest Christmas dream has already come true – it's going to be a white Christmas.

Selection of games and puzzles for the christmas season.

Christmas memory game with 28 pairs

Snow angels. Mini puzzle.

White christmas. Minipuzzle

Driving home for christmas. Mini puzzle

**Everwrap #07.** Gift wrapping is something special for you and your loved ones. In Denmark alone we use Our gore than 800 tons of gift wrap every Christmas. But this is gift wrap you can keep forever! How? Well, it feels like luxury paper, but is made from 100% chemical free plastic.Therefore... It does not rip when opened. It does not reveal white lines when folded. It does not break when you tear off tape. In other words, you can reuse it in various