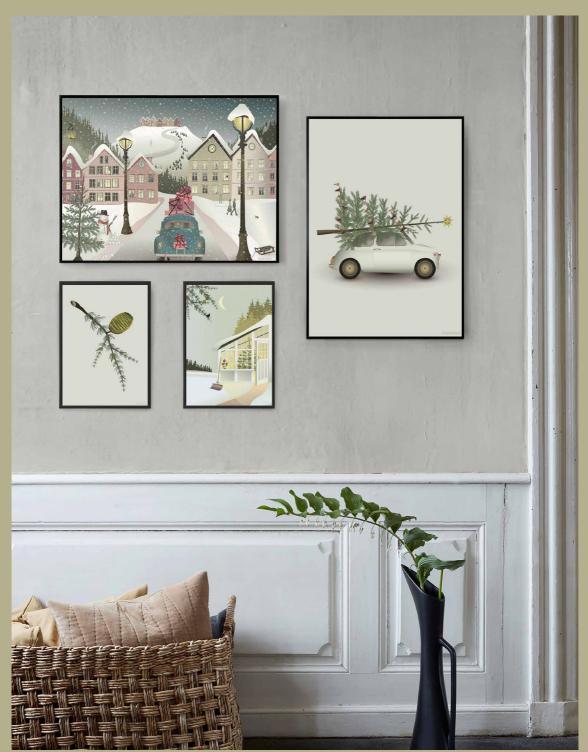

**Christmas tree & little car.** Year after year, the same tradition. Everybody into the car, and off we go. Choosing and cutting the perfect Christmas tree. Should we pick that tall silver fir or that chubby little one with a crooked top and loads of charm? You'll know the right one when you see it.

Let it snow. Christmas tree & Little car. Ceder cone. Christmas in the green house

**Let it snow**. Finally it's Christmas and the snow falls gently. The car is packed with good cheer and Christmas presents for all, as we head out to celebrate the holidays with friends and family. Rooftops, lamp posts and pavements are blanketed in white. We'll build a snowman, go for walks in the creaking snow – and maybe take a ride in the cable car to see the snow-covered world from above.

**Ready for christmas.** Winter wonderland. What better way to describe this beautiful winter landscape? Finally the Christmas tree is being brought home. Now the holidays can truly begin.

Ice skating

White christmas. Christmas in the greenhouse. The mistletoe. Christmas tree & Little car.

**Christmas in the greenhouse.** Come, let us celebrate Christmas in the greenhouse. Even though it's cold outside, the greenhouse looks warm and welcoming.

**White christmas**. The snow falls gently over the small town. The anticipation is building, as you make the final preparations for Christmas: picking out the Christmas tree, wrapping the Christmas presents and shopping for the last Christmas treats. Fortunately, the biggest Christmas dream has already come true – it's going to be a white Christmas.