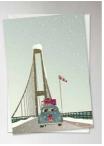

Driving home for christmas

White christmas, Snow angels, Merry christmas - Girl with tree, December day

30x40 + 50x70

CHRISTMAS WRETH

40x40 + 50x50

MISTLETOE

15x21 + 30x40

WHITE CHRISTMAS