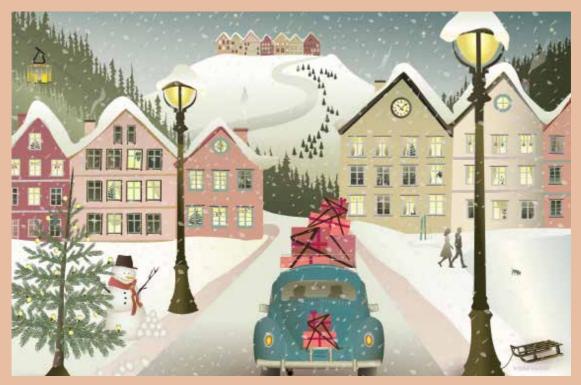

**Ready for christmas.** Winter wonderland. What better way to describe this beautiful winter landscape? Finally the Christmas tree is being brought home. Now the holidays can truly begin.

Ice skating

White christmas. Christmas in the greenhouse. The mistletoe. Christmas tree & Little car.

**Christmas in the greenhouse.** Come, let us celebrate Christmas in the greenhouse. Even though it's cold outside, the greenhouse looks warm and welcoming.

**White christmas**. The snow falls gently over the small town. The anticipation is building, as you make the final preparations for Christmas: picking out the Christmas tree, wrapping the Christmas presents and shopping for the last Christmas treats. Fortunately, the biggest Christmas dream has already come true – it's going to be a white Christmas.