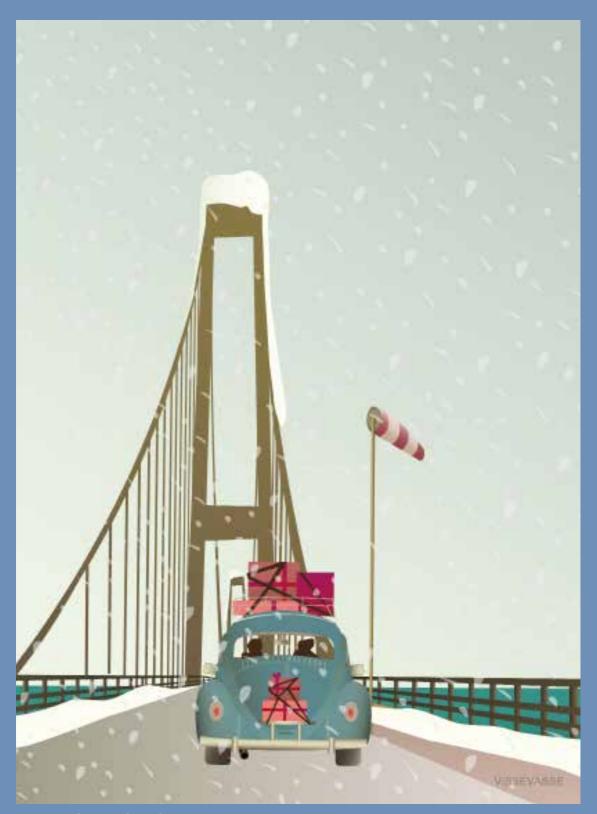

**Driving home for christmas.** The bags are packed, the presents are wrapped, and the expectations are high. At the end of the road, we'll be greeted by our nearest and dearest. So off we go!

**The christmas tree**. Tall or short, bulky or slender. Christmas trees come in many sizes and shades of green, all with their own particular charm. We bring them into our homes and hang them with garlands, granny's Christmas ornaments, sparkling lights and homemade paper hearts. Each family has its own traditions, but mostly the tree is crowned with a star.