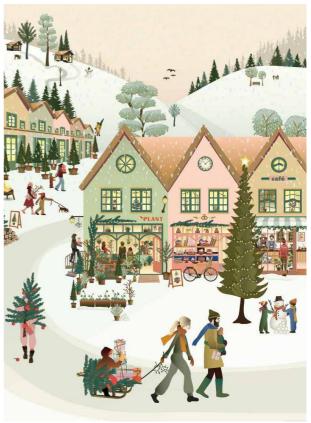

**Christmas in the greenhouse.** Come, let us celebrate Christmas in the greenhouse. Even though it's cold outside, the greenhouse looks warm and welcoming.

**White christmas**. The snow falls gently over the small town. The anticipation is building, as you make the final preparations for Christmas: picking out the Christmas tree, wrapping the Christmas presents and shopping for the last Christmas treats. Fortunately, the biggest Christmas dream has already come true – it's going to be a white Christmas.