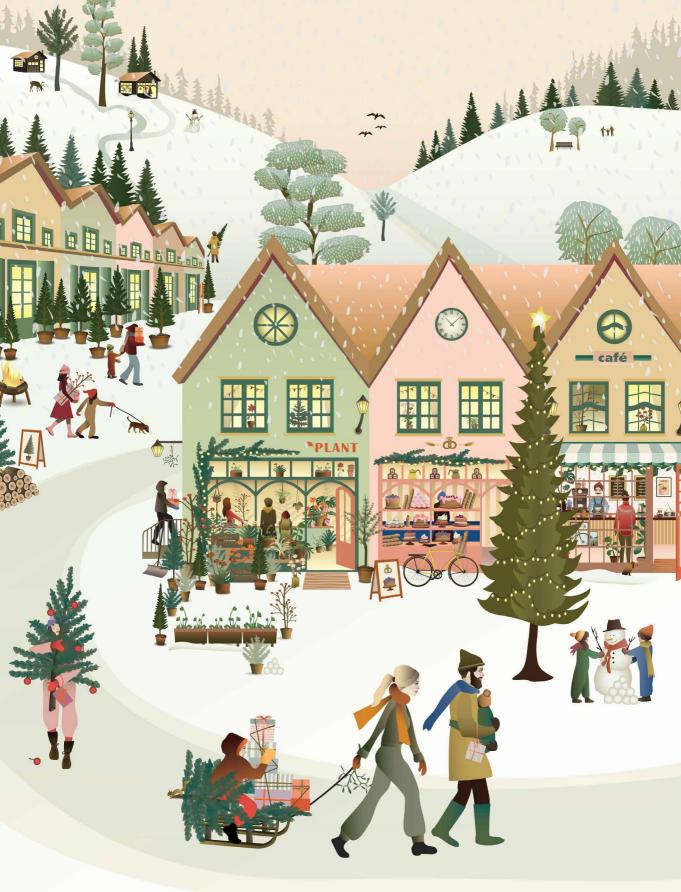

**Christmas in the greenhouse.** Come, let us celebrate Christmas in the greenhouse. Even though it's cold outside, the greenhouse looks warm and welcoming.

**White christmas**. The snow falls gently over the small town. The anticipation is building, as you make the final preparations for Christmas: picking out the Christmas tree, wrapping the Christmas presents and shopping for the last Christmas treats. Fortunately, the biggest Christmas dream has already come true – it's going to be a white Christmas.

**Christmas tree farm**. Puzzle with 1000 pieces. The air around the farm is full of excitement, expectations, and the scent of Christmas spices. The Christmas days are just around the corner! It's difficult to choose the perfect Christmas tree; Should it be big or small? Tall or short? Crooked or straight as an arrow? Each Christmas tree will move into cozy Christmas homes. Here the tree will be the center of songs, happiness, and gifts for the Christmas days. Maybe Santa will stop by to see the tree?

**Driving home for christmas.** The bags are packed, the presents are wrapped, and the expectations are high. At the end of the road, we'll be greeted by our nearest and dearest. So off we go!

**The christmas tree**. Tall or short, bulky or slender. Christmas trees come in many sizes and shades of green, all with their own particular charm. We bring them into our homes and hang them with garlands, granny's Christmas ornaments, sparkling lights and homemade paper hearts. Each family has its own traditions, but mostly the tree is crowned with a star.

**Christmas tree & little car.** Year after year, the same tradition. Everybody into the car, and off we go. Choosing and cutting the perfect Christmas tree. Should we pick that tall silver fir or that chubby little one with a crooked top and loads of charm? You'll know the right one when you see it.