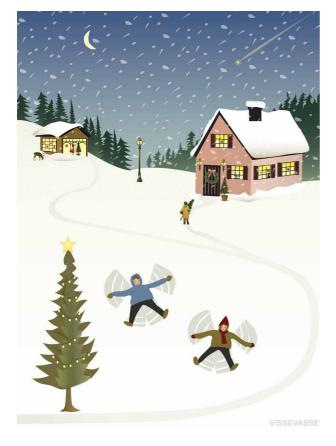

Let it snow. Christmas tree & Little car. Ceder cone. Christmas in the green house

**Let it snow**. Finally it's Christmas and the snow falls gently. The car is packed with good cheer and Christmas presents for all, as we head out to celebrate the holidays with friends and family. Rooftops, lamp posts and pavements are blanketed in white. We'll build a snowman, go for walks in the creaking snow – and maybe take a ride in the cable car to see the snow-covered world from above.

**Ready for christmas.** Winter wonderland. What better way to describe this beautiful winter landscape? Finally the Christmas tree is being brought home. Now the holidays can truly begin.

Ice skating

White christmas. Christmas in the greenhouse. The mistletoe. Christmas tree & Little car.