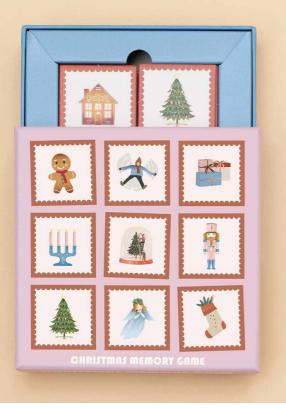

Selection of games and puzzles for the christmas season.

Christmas memory game with 28 pairs

Snow angels. Mini puzzle.

White christmas. Minipuzzle

Driving home for christmas. Mini puzzle

**Everwrap #07.** Gift wrapping is something special for you and your loved ones. In Denmark alone we use Our gore than 800 tons of gift wrap every Christmas. But this is gift wrap you can keep forever! How? Well, it feels like luxury paper, but is made from 100% chemical free plastic.Therefore... It does not rip when opened. It does not reveal white lines when folded. It does not break when you tear off tape. In other words, you can reuse it in various

CHRISTMAS MEMORY GAME 28 pairs Box: 15 x 15 cm

Wooden box 15 song books (Danish text)

Mini Puzzle 31 pieces, 11 x 11 cm

SNOW ANGELS Mini Puzzle 42 pieces, 10 x 13 cm

DRIVING HOME FOR CHRISTMAS Mini Puzzle 42 pieces, 10 x 13 cm