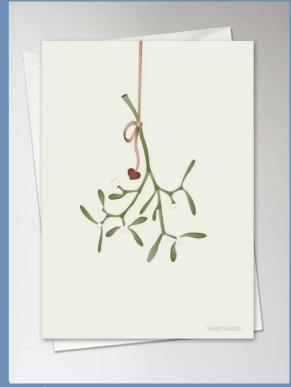

**Misteltoe**. The mistletoe has a long history of mystery and magic and is said to keep evil spirits at bay. Today it is associated with romance and love, and if you position yourself just right under the mistletoe, maybe your sweetheart will come by and give you a kiss.