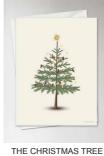

**Driving home for christmas.** The bags are packed, the presents are wrapped, and the expectations are high. At the end of the road, we'll be greeted by our nearest and dearest. So off we go!

**The christmas tree**. Tall or short, bulky or slender. Christmas trees come in many sizes and shades of green, all with their own particular charm. We bring them into our homes and hang them with garlands, granny's Christmas ornaments, sparkling lights and homemade paper hearts. Each family has its own traditions, but mostly the tree is crowned with a star.

30x40 + 50x70

THE CHRISTMAS TREE

15x21 + 30x40

DRIVING HOME FOR CHRISTMAS

15x21 + 30x40 + 50x70

CHRISTMAS IN THE GREENHOUSE

15x21 + 30x40

CHRISTMAS TREE & LITTLE CAR