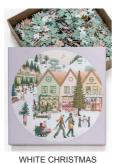

**Christmas in the greenhouse.** Come, let us celebrate Christmas in the greenhouse. Even though it's cold outside, the greenhouse looks warm and welcoming.

**White christmas**. The snow falls gently over the small town. The anticipation is building, as you make the final preparations for Christmas: picking out the Christmas tree, wrapping the Christmas presents and shopping for the last Christmas treats. Fortunately, the biggest Christmas dream has already come true – it's going to be a white Christmas.

Santa & Rudolf. Did you remember to write Santa a letter with your wishes?

The White christmas puzzle has many cute detail that sets the christmas mood.

White christmas. Puzzle with 1000 pieces.

Let it snow. Puzzle with 1000 pieces. Photo: @schneesternchens