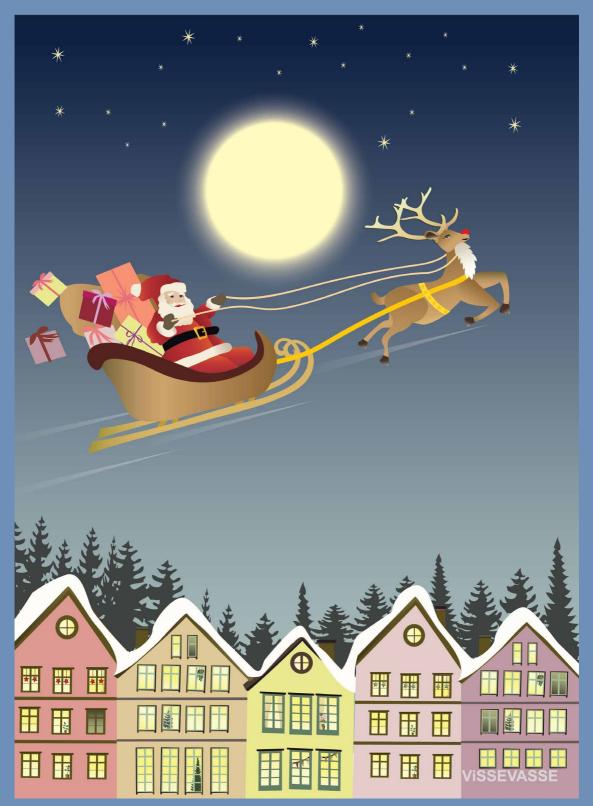

**Santa & Rudolf**. Ho ho ho, Santa is on the way in his sledge full of gifts for all the sweet children. Rudolph is showing the way with his red nose, so all the gifts will be delivered the right place. Santa is waiving to you from the sledge, and he can't wait to give you your gift.

Santa & Rudolf. Did you remember to write Santa a letter with your wishes?

The White christmas puzzle has many cute detail that sets the christmas mood.

White christmas. Puzzle with 1000 pieces.

Let it snow. Puzzle with 1000 pieces. Photo: @schneesternchens