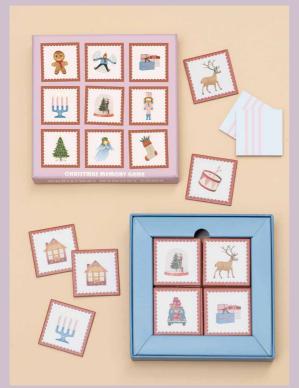

Selection of games and puzzles for the christmas season.

Christmas memory game with 28 pairs

Snow angels. Mini puzzle.

White christmas. Minipuzzle

Driving home for christmas. Mini puzzle

**Everwrap #07.** Gift wrapping is something special for you and your loved ones. In Denmark alone we use Our gore than 800 tons of gift wrap every Christmas. But this is gift wrap you can keep forever! How? Well, it feels like luxury paper, but is made from 100% chemical free plastic.Therefore... It does not rip when opened. It does not reveal white lines when folded. It does not break when you tear off tape. In other words, you can reuse it in various

CHRISTMAS MEMORY GAME 28 pairs Box: 15 x 15 cm

Wooden box 15 song books (Danish text)

Mini Puzzle 31 pieces, 11 x 11 cm

SNOW ANGELS Mini Puzzle 42 pieces, 10 x 13 cm

DRIVING HOME FOR CHRISTMAS Mini Puzzle 42 pieces, 10 x 13 cm