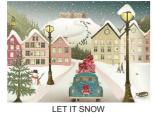

Let it snow. Christmas tree & Little car. Ceder cone. Christmas in the green house

**Let it snow**. Finally it's Christmas and the snow falls gently. The car is packed with good cheer and Christmas presents for all, as we head out to celebrate the holidays with friends and family. Rooftops, lamp posts and pavements are blanketed in white. We'll build a snowman, go for walks in the creaking snow – and maybe take a ride in the cable car to see the snow-covered world from above.