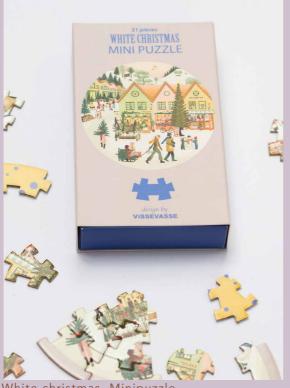

Santa & Rudolf. Did you remember to write Santa a letter with your wishes?

The White christmas puzzle has many cute detail that sets the christmas mood.

White christmas. Puzzle with 1000 pieces.

Let it snow. Puzzle with 1000 pieces. Photo: @schneesternchens

Selection of games and puzzles for the christmas season.

Christmas memory game with 28 pairs

Snow angels. Mini puzzle.

White christmas. Minipuzzle

Driving home for christmas. Mini puzzle

**Everwrap #07.** Gift wrapping is something special for you and your loved ones. In Denmark alone we use Our gore than 800 tons of gift wrap every Christmas. But this is gift wrap you can keep forever! How? Well, it feels like luxury paper, but is made from 100% chemical free plastic.Therefore... It does not rip when opened. It does not reveal white lines when folded. It does not break when you tear off tape. In other words, you can reuse it in various

CHRISTMAS MEMORY GAME 28 pairs Box: 15 x 15 cm

Wooden box 15 song books (Danish text)

Mini Puzzle 31 pieces, 11 x 11 cm

SNOW ANGELS Mini Puzzle 42 pieces, 10 x 13 cm

DRIVING HOME FOR CHRISTMAS Mini Puzzle 42 pieces, 10 x 13 cm