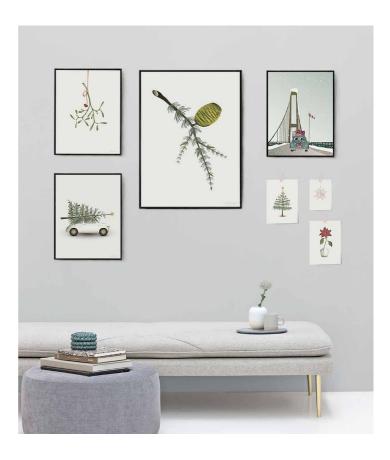

Driving home for christmas

White christmas, Snow angels, Merry christmas - Girl with tree, December day

30x40 + 50x70

CHRISTMAS WRETH

40x40 + 50x50

MISTLETOE

15x21 + 30x40

WHITE CHRISTMAS

30x40 + 50x70

THE CHRISTMAS TREE

15x21 + 30x40

DRIVING HOME FOR CHRISTMAS

15x21 + 30x40 + 50x70

CHRISTMAS IN THE GREENHOUSE

15x21 + 30x40

CHRISTMAS TREE & LITTLE CAR

15x21 + 30x40 + 50x70

21X15 + 40x30 + 70x50

40x30 + 70x50

READY FOR CHRISTMAS 21x15 + 40x30

CHRISTMAS TREE FARM 45 x 63 cm puzzle 1000 pieces

65 cm round puzzle 1000 pieces

LET IT SNOW 45 x 63 cm puzzle 1000 pieces