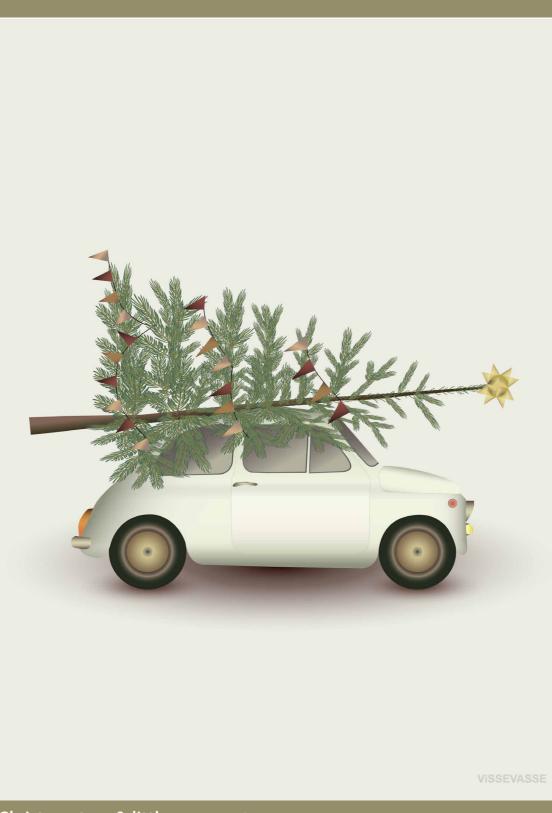

**Christmas tree & little car.** Year after year, the same tradition. Everybody into the car, and off we go. Choosing and cutting the perfect Christmas tree. Should we pick that tall silver fir or that chubby little one with a crooked top and loads of charm? You'll know the right one when you see it.