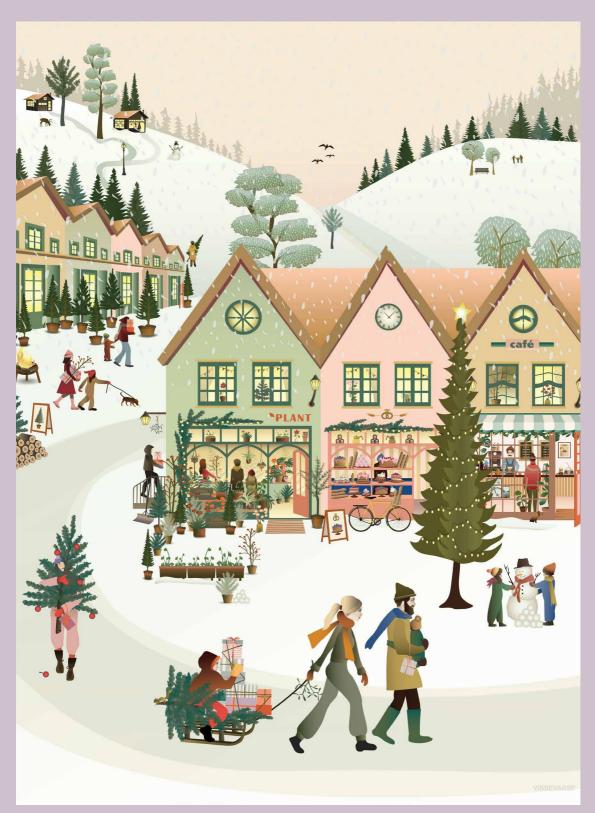

**Christmas in the greenhouse.** Come, let us celebrate Christmas in the greenhouse. Even though it's cold outside, the greenhouse looks warm and welcoming.

**White christmas**. The snow falls gently over the small town. The anticipation is building, as you make the final preparations for Christmas: picking out the Christmas tree, wrapping the Christmas presents and shopping for the last Christmas treats. Fortunately, the biggest Christmas dream has already come true – it's going to be a white Christmas.