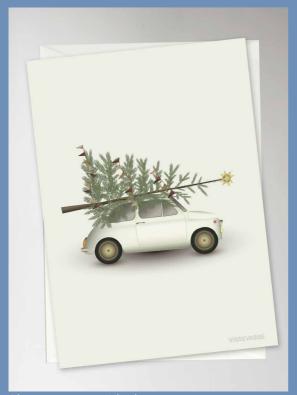

**Christmas tree & little car.** Year after year, the same tradition. Everybody into the car, and off we go. Choosing and cutting the perfect Christmas tree. Should we pick that tall silver fir or that chubby little one with a crooked top and loads of charm? You'll know the right one when you see it.