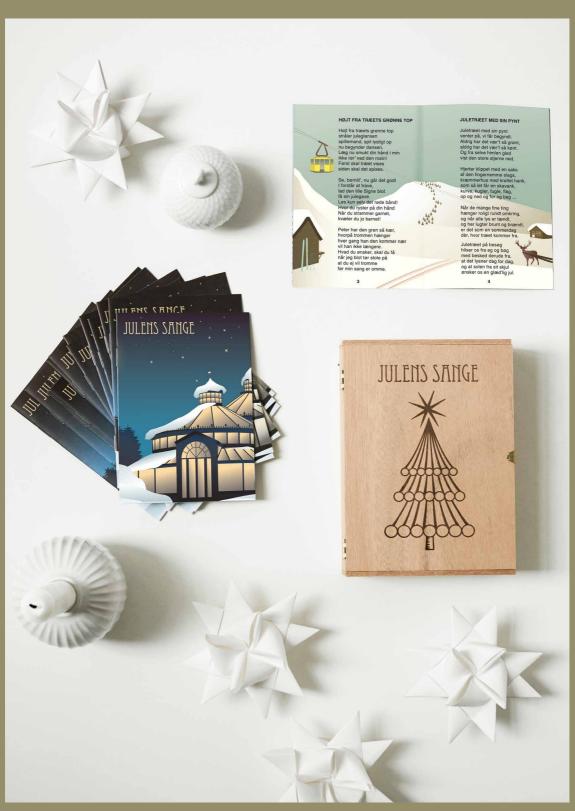

**Julens sange.** Only danish edition. Wooden box with 12 pieces of the most popular christmas songs.

Holly jolly christmas, Santa & Rudolf, Christmas Wreath

Christmas tree & little car

Misteltoe

Deccorating the christmas tree

CHRISTMAS MEMORY GAME 28 pairs Box: 15 x 15 cm

Wooden box 15 song books (Danish text)

Mini Puzzle 31 pieces, 11 x 11 cm

SNOW ANGELS Mini Puzzle 42 pieces, 10 x 13 cm

DRIVING HOME FOR CHRISTMAS Mini Puzzle 42 pieces, 10 x 13 cm