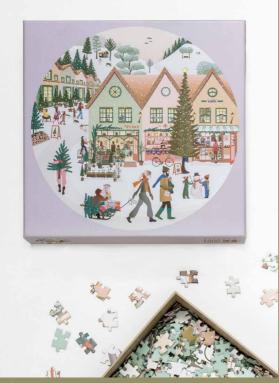

15x21 + 30x40 + 50x70

21X15 + 40x30 + 70x50

40x30 + 70x50

READY FOR CHRISTMAS 21x15 + 40x30

CHRISTMAS TREE FARM 45 x 63 cm puzzle 1000 pieces

65 cm round puzzle 1000 pieces

LET IT SNOW 45 x 63 cm puzzle 1000 pieces