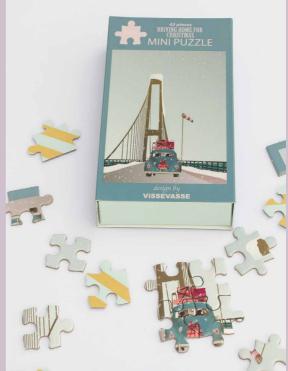

Selection of games and puzzles for the christmas season.

Christmas memory game with 28 pairs

Snow angels. Mini puzzle.

White christmas. Minipuzzle

Driving home for christmas. Mini puzzle

**Everwrap #07.** Gift wrapping is something special for you and your loved ones. In Denmark alone we use Our gore than 800 tons of gift wrap every Christmas. But this is gift wrap you can keep forever! How? Well, it feels like luxury paper, but is made from 100% chemical free plastic.Therefore... It does not rip when opened. It does not reveal white lines when folded. It does not break when you tear off tape. In other words, you can reuse it in various

CHRISTMAS MEMORY GAME 28 pairs Box: 15 x 15 cm

Wooden box 15 song books (Danish text)

Mini Puzzle 31 pieces, 11 x 11 cm

SNOW ANGELS Mini Puzzle 42 pieces, 10 x 13 cm

DRIVING HOME FOR CHRISTMAS Mini Puzzle 42 pieces, 10 x 13 cm