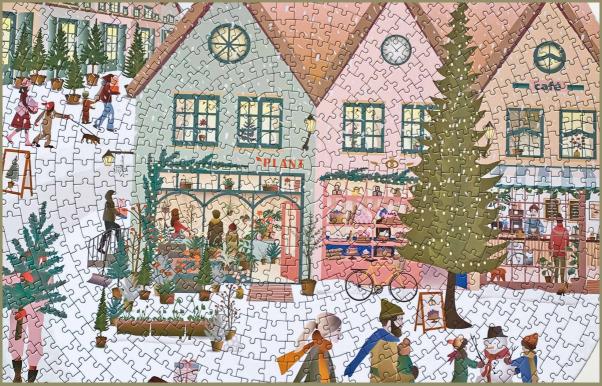

**Christmas in the greenhouse.** Come, let us celebrate Christmas in the greenhouse. Even though it's cold outside, the greenhouse looks warm and welcoming.

**White christmas**. The snow falls gently over the small town. The anticipation is building, as you make the final preparations for Christmas: picking out the Christmas tree, wrapping the Christmas presents and shopping for the last Christmas treats. Fortunately, the biggest Christmas dream has already come true – it's going to be a white Christmas.