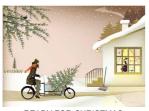

**Christmas tree & little car.** Year after year, the same tradition. Everybody into the car, and off we go. Choosing and cutting the perfect Christmas tree. Should we pick that tall silver fir or that chubby little one with a crooked top and loads of charm? You'll know the right one when you see it.