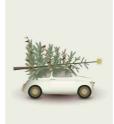

**Christmas tree & little car.** Year after year, the same tradition. Everybody into the car, and off we go. Choosing and cutting the perfect Christmas tree. Should we pick that tall silver fir or that chubby little one with a crooked top and loads of charm? You'll know the right one when you see it.