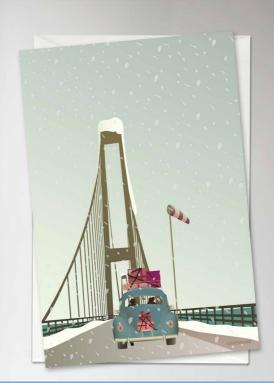

**Driving home for christmas.** The bags are packed, the presents are wrapped, and the expectations are high. At the end of the road, we'll be greeted by our nearest and dearest. So off we go!

**The christmas tree**. Tall or short, bulky or slender. Christmas trees come in many sizes and shades of green, all with their own particular charm. We bring them into our homes and hang them with garlands, granny's Christmas ornaments, sparkling lights and homemade paper hearts. Each family has its own traditions, but mostly the tree is crowned with a star.