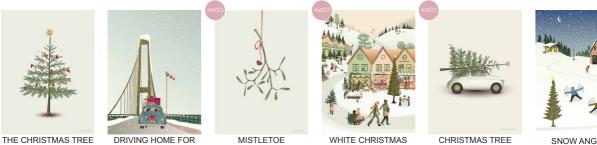

**Driving home for christmas.** The bags are packed, the presents are wrapped, and the expectations are high. At the end of the road, we'll be greeted by our nearest and dearest. So off we go!

**The christmas tree**. Tall or short, bulky or slender. Christmas trees come in many sizes and shades of green, all with their own particular charm. We bring them into our homes and hang them with garlands, granny's Christmas ornaments, sparkling lights and homemade paper hearts. Each family has its own traditions, but mostly the tree is crowned with a star.

**Christmas tree & little car.** Year after year, the same tradition. Everybody into the car, and off we go. Choosing and cutting the perfect Christmas tree. Should we pick that tall silver fir or that chubby little one with a crooked top and loads of charm? You'll know the right one when you see it.

**Misteltoe**. The mistletoe has a long history of mystery and magic and is said to keep evil spirits at bay. Today it is associated with romance and love, and if you position yourself just right under the mistletoe, maybe your sweetheart will come by and give you a kiss.

**Christmas in the greenhouse.** Come, let us celebrate Christmas in the greenhouse. Even though it's cold outside, the greenhouse looks warm and welcoming.

**White christmas**. The snow falls gently over the small town. The anticipation is building, as you make the final preparations for Christmas: picking out the Christmas tree, wrapping the Christmas presents and shopping for the last Christmas treats. Fortunately, the biggest Christmas dream has already come true – it's going to be a white Christmas.