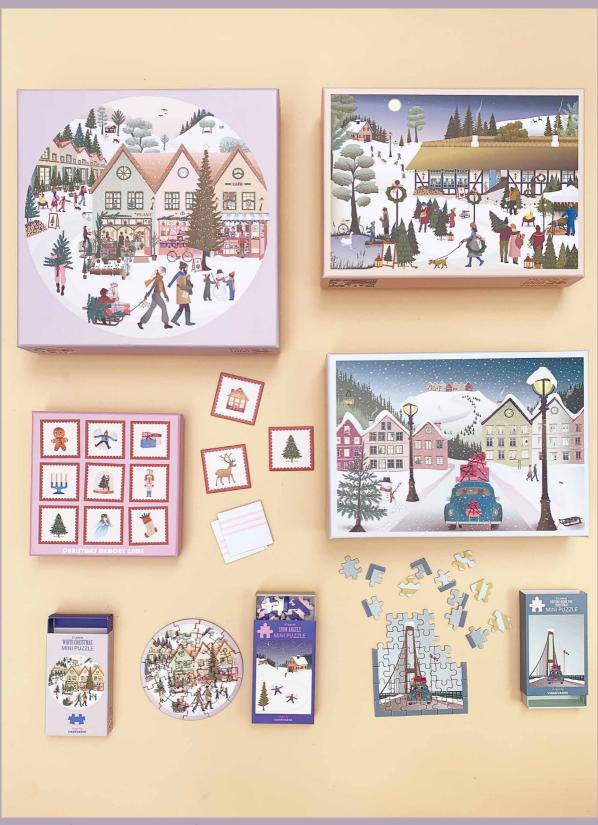

Selection of games and puzzles for the christmas season.

Christmas memory game with 28 pairs

Snow angels. Mini puzzle.

White christmas. Minipuzzle

Driving home for christmas. Mini puzzle

**Everwrap #07.** Gift wrapping is something special for you and your loved ones. In Denmark alone we use Our gore than 800 tons of gift wrap every Christmas. But this is gift wrap you can keep forever! How? Well, it feels like luxury paper, but is made from 100% chemical free plastic.Therefore... It does not rip when opened. It does not reveal white lines when folded. It does not break when you tear off tape. In other words, you can reuse it in various