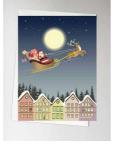

**Santa & Rudolf**. Ho ho ho, Santa is on the way in his sledge full of gifts for all the sweet children. Rudolph is showing the way with his red nose, so all the gifts will be delivered the right place. Santa is waiving to you from the sledge, and he can't wait to give you your gift.