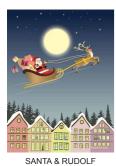

**Santa & Rudolf**. Ho ho ho, Santa is on the way in his sledge full of gifts for all the sweet children. Rudolph is showing the way with his red nose, so all the gifts will be delivered the right place. Santa is waiving to you from the sledge, and he can't wait to give you your gift.

Santa & Rudolf. Did you remember to write Santa a letter with your wishes?

The White christmas puzzle has many cute detail that sets the christmas mood.

White christmas. Puzzle with 1000 pieces.

Let it snow. Puzzle with 1000 pieces. Photo: @schneesternchens