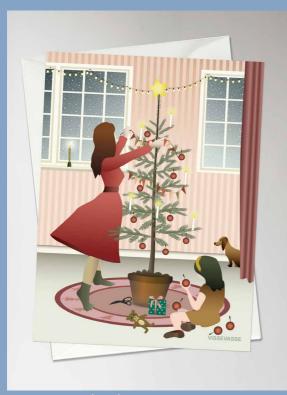

**Driving home for christmas.** The bags are packed, the presents are wrapped, and the expectations are high. At the end of the road, we'll be greeted by our nearest and dearest. So off we go!

**The christmas tree**. Tall or short, bulky or slender. Christmas trees come in many sizes and shades of green, all with their own particular charm. We bring them into our homes and hang them with garlands, granny's Christmas ornaments, sparkling lights and homemade paper hearts. Each family has its own traditions, but mostly the tree is crowned with a star.