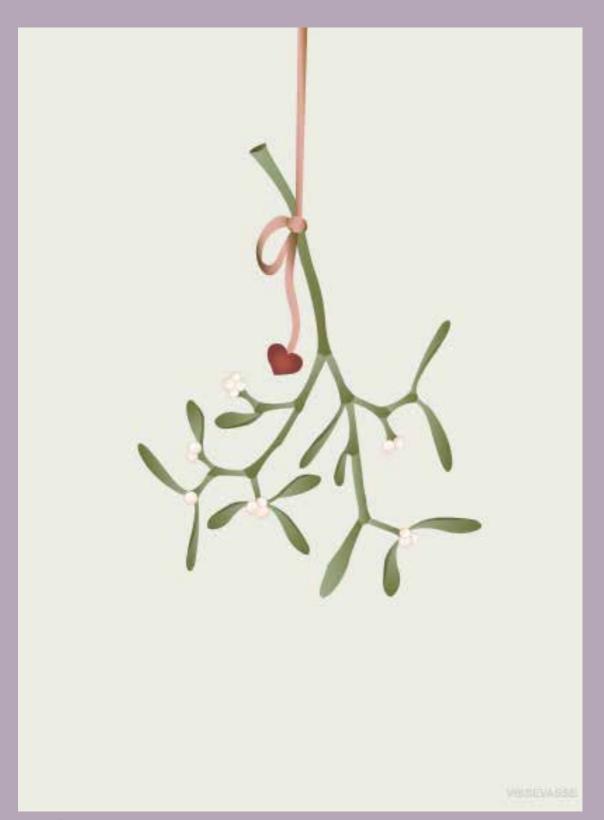

**Misteltoe**. The mistletoe has a long history of mystery and magic and is said to keep evil spirits at bay. Today it is associated with romance and love, and if you position yourself just right under the mistletoe, maybe your sweetheart will come by and give you a kiss.