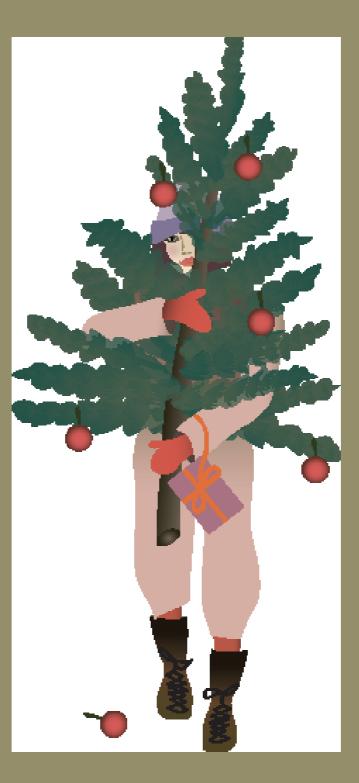

**Driving home for christmas.** The bags are packed, the presents are wrapped, and the expectations are high. At the end of the road, we'll be greeted by our nearest and dearest. So off we go!

**The christmas tree**. Tall or short, bulky or slender. Christmas trees come in many sizes and shades of green, all with their own particular charm. We bring them into our homes and hang them with garlands, granny's Christmas ornaments, sparkling lights and homemade paper hearts. Each family has its own traditions, but mostly the tree is crowned with a star.

**Christmas tree & little car.** Year after year, the same tradition. Everybody into the car, and off we go. Choosing and cutting the perfect Christmas tree. Should we pick that tall silver fir or that chubby little one with a crooked top and loads of charm? You'll know the right one when you see it.