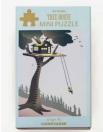

**Three house.** Any boy's dream. A secret place deep in the woods, where no one else can find it. High up under the tree crowns you can hide things that only you and your best friends know about. This is your own place where you decide how high to swing – and for how long.

## **GAMES**

THE PRINCESS AND THE PEA 30 x 42 cm 100 pieces

THE STEADFAST TIN SODIER 30 x 42 cm 100 pieces

WORLD MAP ANIMAL 30 x 42 cm 42 pieces

SUNSET WITH YOU 30 x 42 cm 42 pieces

TREE HOUSE

Mini Puzzle 42 pieces, 10 x 13 cm