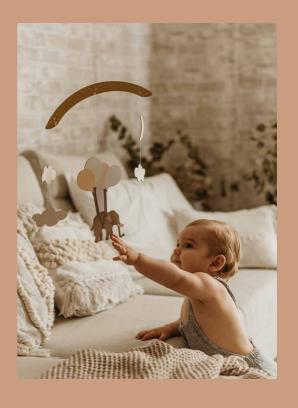

WE HAVE DESIGNED 3
DECORATIVE DIY MOBILES FOR THE KIDS ROOM.

THE MOBILES ARE EASY AND FUN TO POPOUT AND MAKE.

THE MEASURE IS APPROX.

37 X 30 CM WHEN

ASSEMBLED.

Photo: @victoriafrancofotografia

ANIMALS ARE JUST THE CUTEST! YOU CAN PET THEM, TAKE CARE OF THEM AND TALK TO THEM. EVEN IF YOU DON'T SPEAK THE SAME LANGUAGE. THE DREAM IS TO BE SURROUNDED BY CUTE AND INTERESTING ANIMALS ROUND THE CLOCK. TOGETHER, YOU MAKE THE MOST BEAUTIFUL FLOCK.