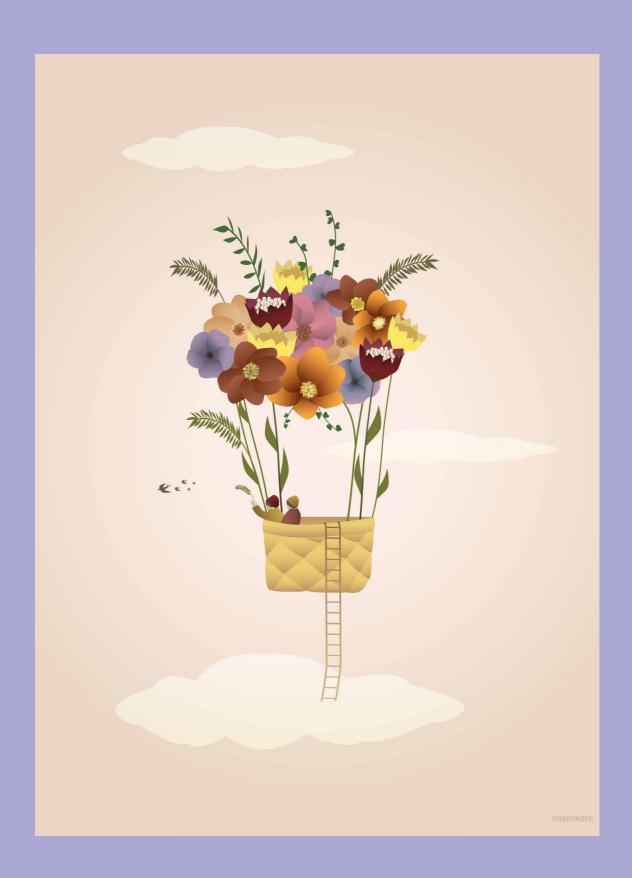

Fly away with me, Swim like a fish

**Fly away with me.** The day is drawing to a close. Your eyelids feel heavy, and you finally give in and nod off. Behind your closed eyelids you discover a whole new world. Jump into the hot-air balloon and join me on a trip to the land where anything is possible: elephants fly, teddy bears talk, and you can eat as many sweets as you like. Want to come along to dreamland?

**Balloon dream.** When the hour turns blue, and the eyelids grow heavy, it's time to go. Off to that magical land that is only accessible by hot air balloon. Where we meet princes and princesses, dragons and fabulous beasts, while we digest the events of the day. When we open our eyes again, the hot air balloon just a shadow, and we are no longer sure: Was it a dream or a separate reality?