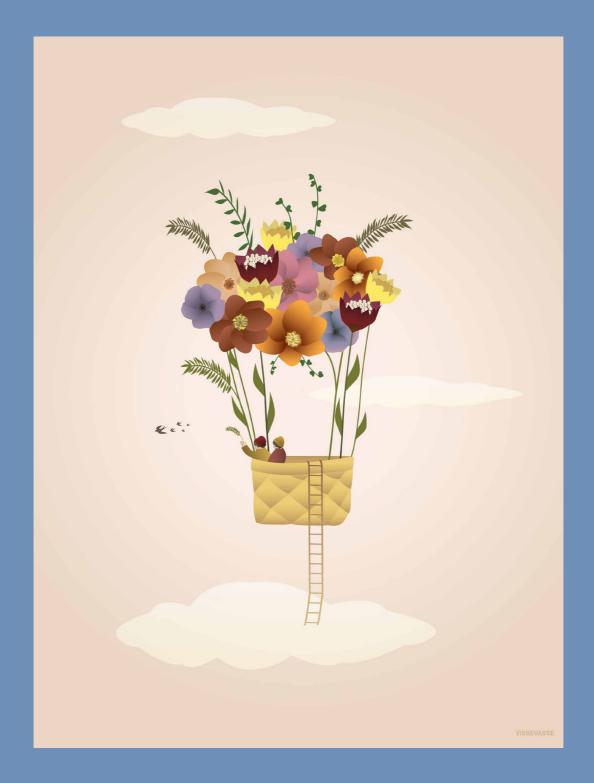

**Balloon dream.** When the hour turns blue, and the eyelids grow heavy, it's time to go. Off to that magical land that is only accessible by hot air balloon. Where we meet princes and princesses, dragons and fabulous beasts, while we digest the events of the day. When we open our eyes again, the hot air balloon just a shadow, and we are no longer sure: Was it a dream or a separate reality?

15x21 + 30x40 + 50x70

SUNSET WITH YOU

15x21 + 30x40 + 50x70

ALPHABET Blue, English

Blue, Danish

BALLOON DREAM

15x21 + 30x40 + 50x70 +70x100

123