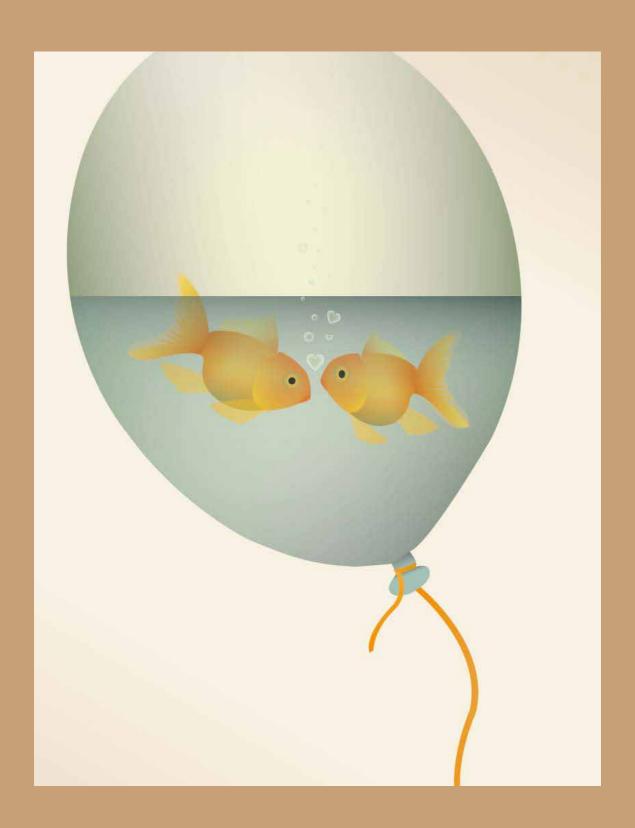

**Love in a bubble**. You're the person I love to waste time with, to have new exciting experiences with, to jump up and down in bed with, to cry with and to laugh with. You're the person I ring when I receive good news and the person I think of when I need someone to cheer me up. Thank you for being who you are.