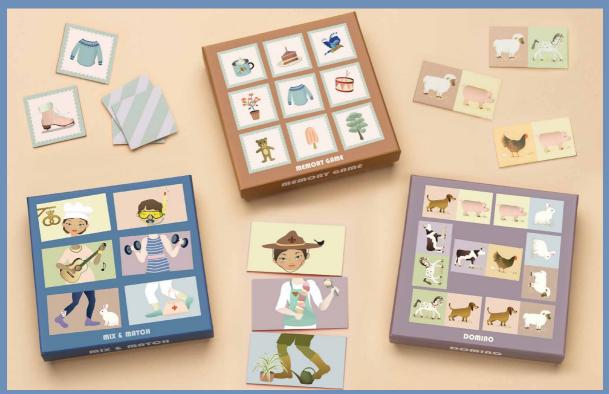

Mix & match, memory game, domino

Mix & match.

Combine the 12 characters as you like.

Christmas bingo Cute christmas symbols to play with

Animal bingo

Collection of games and puzzels

The game includes a small folder where you can see the names of all the animals.

We have 5 Cute 15 x 15 cm games for the kids

MIX & MATCH

12 characters Box: 15 x 15 cm

CHRISTMAS MEMORY GAME Box: 15 x 15 cm

28 tiles Box: 15 x 15 cm

MEMORY GAME

28 pairs Box: 15 x 15 cm