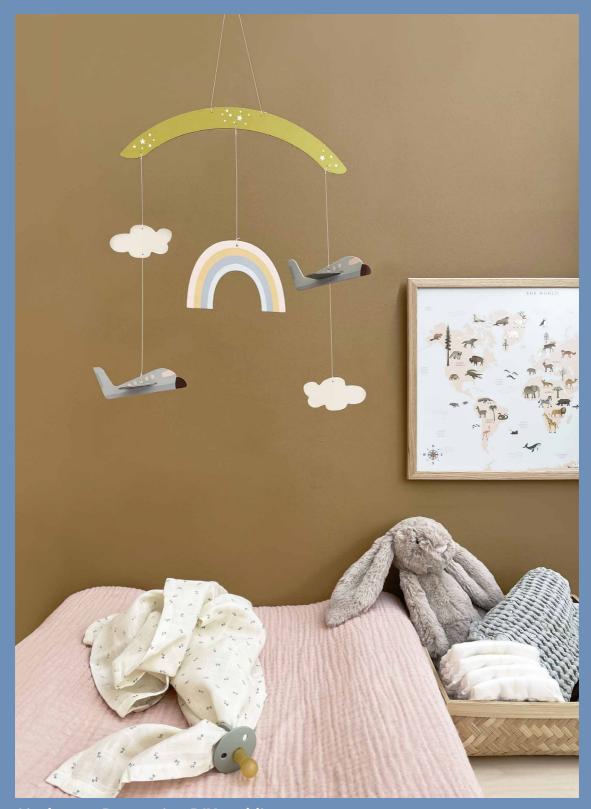

### D.I.Y. MOBILES FOR THE KIDS ROOM

EVERYTHING YOU NEED TO ASSEMBLE THE MOBILE IS IN THE PACKAGE:
6 COMPONENTS
250 CM THREAD
INSTRUCTIONS FOR SELF-ASSEMBLY

### **3 EASY STEPS:**

- Pop out
- Attach tread
- Ready to hang

Airplanes - Decorative DIY moblie. When you are lying on the ground and looking up at the sky it is easy to fly away on a dream. Imagine travelling into space, where all the clouds, stars and rainbows live. Isn't it dizzying to imagine that you would then be looking down on earth? Do you think you would be able to see your home from somewhere over the rainbow?

The mobiles are flatpacked and you can easily assemble the mobile by "popping" out the elements of the mobile following the instructions on the back of the package. Thread is included.

grow heavy, it's time to go. Off to that magical land that is only accessible by hot air balloon. Where we meet princes and princesses, dragons and fabulous beasts, while we digest the events of the day. When we open our eyes again, the hot air balloon just a shadow, and we are no longer sure: Was it a dream or a separate reality?

The mobiles are perfect to hang over the changing table or the bed, but they can also be a decorative item in the corner of the room or hanging from a hook below a shelf.

**Flying elephant - Decorative DIY mobile.** Rub the sleep from your eyes and pinch yourself; you have arrived in a new world. A world where anything is possible: bees can swim, dolphins can walk, and elephants can fly. Your imagination is the only limit.

#### **MOBILES**

D.I.Y. Mobile 37 x 30 cm

D.I.Y. Mobile 37 x 30 cm

D.I.Y. Mobile 37 x 30 cm