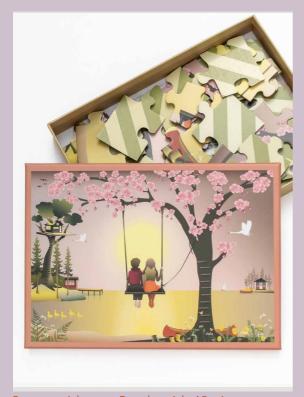

**Sunset with you**. The day is waning. Sunset paints the sky pink, yellow, orange and red. Even the greatest cartoon on Netflix can't compete with simply sitting here quietly with you. My best friend. We will always stick together.

Photo: @victoriafrancofotografia

Puzzles with 100 pieces

Sunset with you. Puzzle with 42 pieces

Hand-clapping girls. Minipuzzle

World map animal. Puzzle with 42 pieces

Love in a bubble. Minipuzzle

Chimney Pete. 31 cards total. 15 pairs + Chimney Pete card game