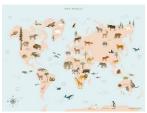

Alphabet blue English. Noah's ark. Love in a bubble. World map animal

**World map animal**. Big and small, in the water and on land, on their own and in herds. The world is full of wonderful animals. Each of them has its own home, just like you. The seven continents on the map illustrate where some of the animals belong. You probably already know many of them, while some may be new to you. They are all looking forward to you getting to know them better.