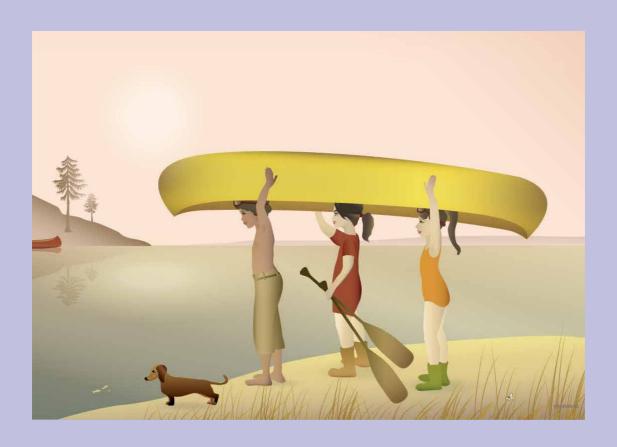

With this alphabet poster you can make learning the alphabet fun. Next to each letter is a symbol with the letter as initial.

**Canoe.** Off to new adventures. Friends heading into the great outdoors together, canoe on their shoulders. One, two, one, two, forward. Today, there is no school, no chores. Mum prepared a nice big packed lunch, so you're ready for a whole day of fun on the water.