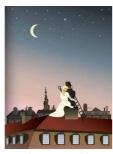

**Sunset with you**. The day is waning. Sunset paints the sky pink, yellow, orange and red. Even the greatest cartoon on Netflix can't compete with simply sitting here quietly with you. My best friend. We will always stick together.