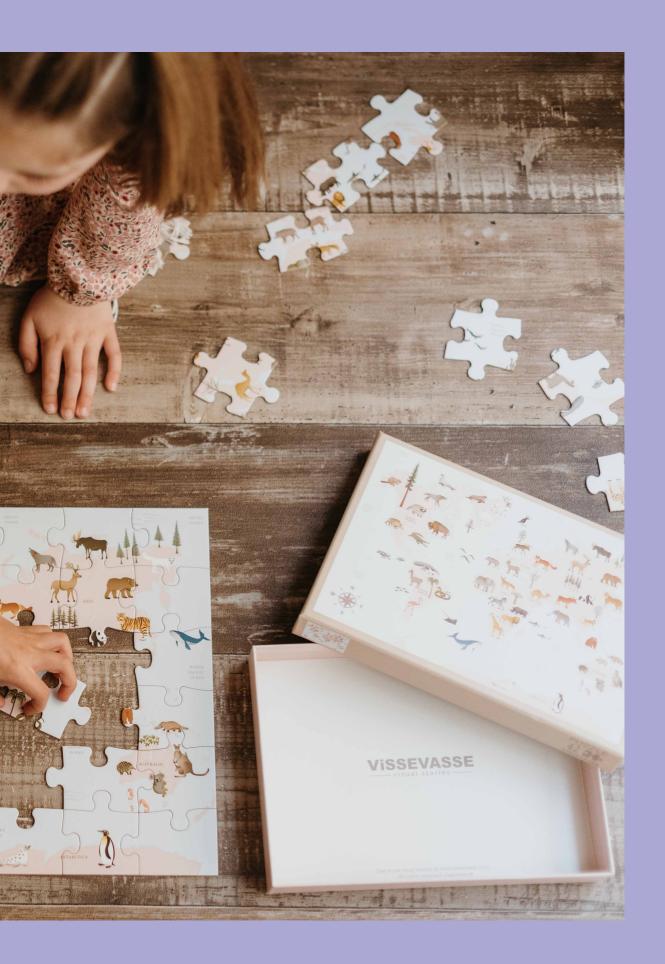

Alphabet blue English. Noah's ark. Love in a bubble. World map animal

**World map animal**. Big and small, in the water and on land, on their own and in herds. The world is full of wonderful animals. Each of them has its own home, just like you. The seven continents on the map illustrate where some of the animals belong. You probably already know many of them, while some may be new to you. They are all looking forward to you getting to know them better.

Photo: @victoriafrancofotografia

Puzzles with 100 pieces

Sunset with you. Puzzle with 42 pieces

Hand-clapping girls. Minipuzzle

World map animal. Puzzle with 42 pieces

Love in a bubble. Minipuzzle

Chimney Pete. 31 cards total. 15 pairs + Chimney Pete card game