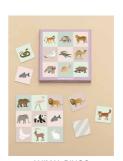

Alphabet blue English. Noah's ark. Love in a bubble. World map animal

**World map animal**. Big and small, in the water and on land, on their own and in herds. The world is full of wonderful animals. Each of them has its own home, just like you. The seven continents on the map illustrate where some of the animals belong. You probably already know many of them, while some may be new to you. They are all looking forward to you getting to know them better.

Mix & match, memory game, domino

Mix & match.

Combine the 12 characters as you like.

Christmas bingo Cute christmas symbols to play with

Animal bingo

Collection of games and puzzels

The game includes a small folder where you can see the names of all the animals.