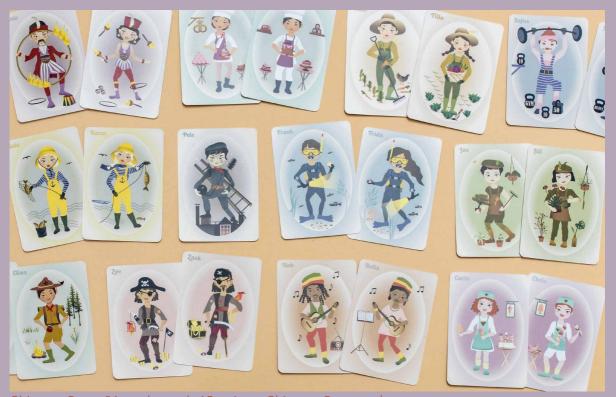

Photo: @victoriafrancofotografia

Puzzles with 100 pieces

Sunset with you. Puzzle with 42 pieces

Hand-clapping girls. Minipuzzle

World map animal. Puzzle with 42 pieces

Love in a bubble. Minipuzzle

Chimney Pete. 31 cards total. 15 pairs + Chimney Pete card game

BOY IN A BOAT Mini Puzzle 31 pieces, 11 x 11 cm

SUNSET WITH YOU Mini Puzzle 42 pieces, 10 x 13 cm

CHIMNEY PETE 15 pairs + Chimney Pete

PLAYING CARDS #01

52 cards 4 jokers

ANIMAL BINGO

6 boards, 54 tiles Box: 15 x 15 cm