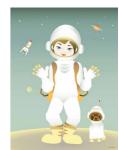

15x21 + 30x40 + 50x70

THE ASTRONAUT

15x21 + 30x40 + 50x70

THE PRINCESS AND THE PEA

15x21 + 30x40 + 50x70

THE SHEPHERDESS AND THE CHIMNEY SWEEP

15x21 + 30x40 + 50x70

THE STEADFAST TIN SOLDIER