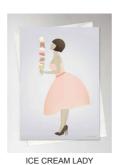

The princess and the pes, Ice cream lady, The diver, Ballon dream

**Ice cream lady**. Strawberry ice cream, chocolate ice cream, vanilla ice cream and pistachio ice cream. Ah, so many great flavours to choose from. If only you could choose them all!

# CHILDREN'S ROOM POSTERS & CARDS

FRIENDS

15x21 + 30x40 + 50x70

LOVE IN A BUBBLE

15x21 + 30x40 + 50x70

ICE CREAM LADY

30x40 + 50x70

ROCKING HORSE Rosy brown 15x21 + 30x40 + 50x70