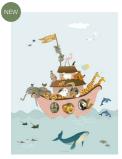

**Noah's ark.** All animals, both large and small, must go on Noah's ark. 2 ladybugs, 2 elephants, 2 flamingos. Together you will go on a great adventure and live on the boat until you find land. On the ark, you are all good friends and do fun things together. Maybe you can play a game or play catch?