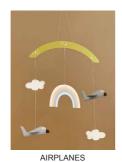

### **3 EASY STEPS:**

- Pop out
- Attach tread
- Ready to hang

Airplanes - Decorative DIY moblie. When you are lying on the ground and looking up at the sky it is easy to fly away on a dream. Imagine travelling into space, where all the clouds, stars and rainbows live. Isn't it dizzying to imagine that you would then be looking down on earth? Do you think you would be able to see your home from somewhere over the rainbow?