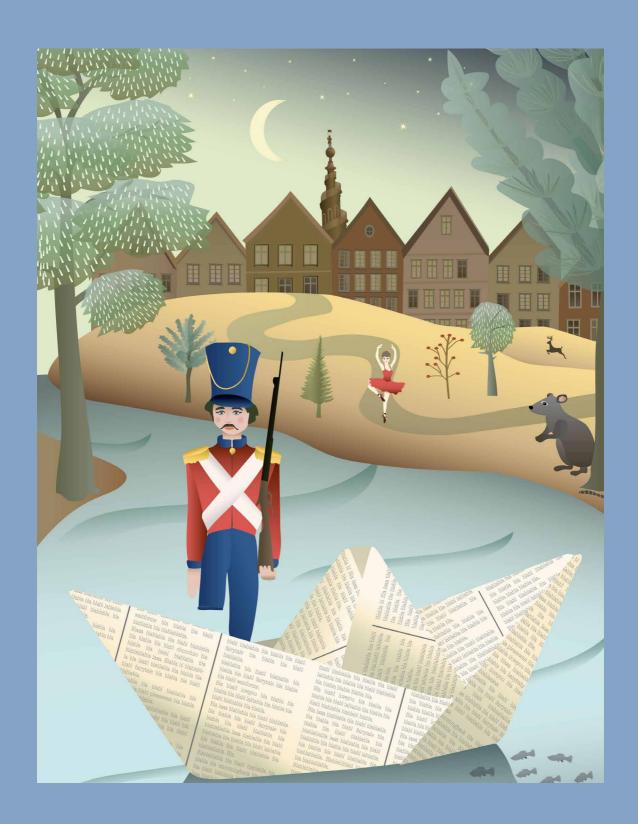

**The Steadfast tinsoldier.** Hans Christian Andersen's wonderful imagination created iconic stories that are known all over the world. A one-legged tin soldier is unable to take his eyes off the beautiful paper ballerina – as she dances, one leg is lifted so high behind her that she seems to have only one leg, just like the tin soldier.