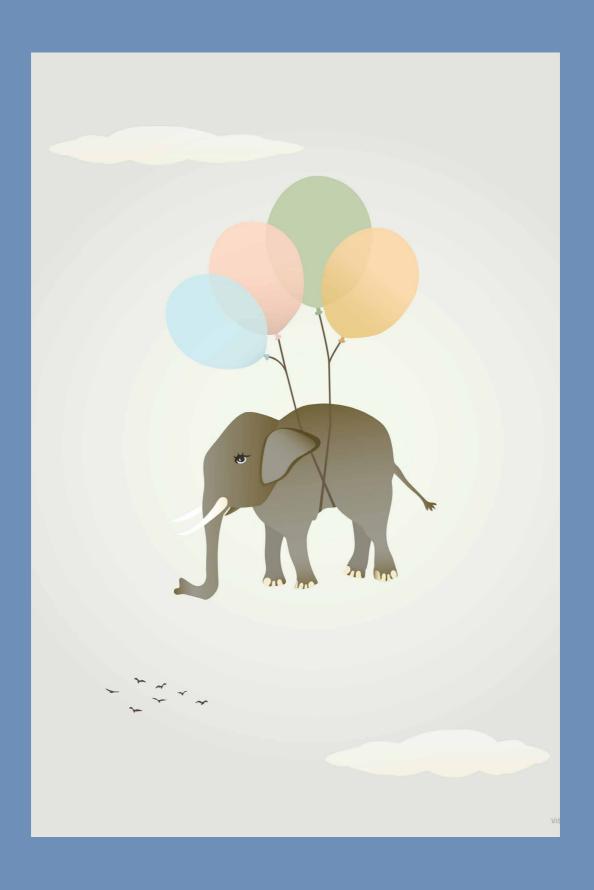

The mobiles are perfect to hang over the changing table or the bed, but they can also be a decorative item in the corner of the room or hanging from a hook below a shelf.

**Flying elephant - Decorative DIY mobile.** Rub the sleep from your eyes and pinch yourself; you have arrived in a new world. A world where anything is possible: bees can swim, dolphins can walk, and elephants can fly. Your imagination is the only limit.

**Flying elephant.** Rub the sleep from your eyes and pinch yourself; you have arrived in a new world. A world where anything is possible: bees can swim, dolphins can walk, and elephants can fly. Your imagination is the only limit.

ROCKING HORSE Sandy brown 15x21 + 30x40 + 50x70

FLYING ELEPHANT

30x40 + 50x70

FLY AWAY WITH ME

30x40 + 50x70

GOOD LUCK

30x40 + 50x70

WORLD MAP - ANIMAL