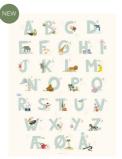

Alphabet blue English.

**Alphabet blue English.** Welcome to a whole new world of letters. It may be difficult to remember them all, but you will get to know them very well. They all have their very own sound and, like you, they are all unique. Once you know them, you can learn to write and read. Can you find the letters in your own name?

With this alphabet poster you can make learning the alphabet fun. Next to each letter is a symbol with the letter as initial.

**Canoe.** Off to new adventures. Friends heading into the great outdoors together, canoe on their shoulders. One, two, one, two, forward. Today, there is no school, no chores. Mum prepared a nice big packed lunch, so you're ready for a whole day of fun on the water.