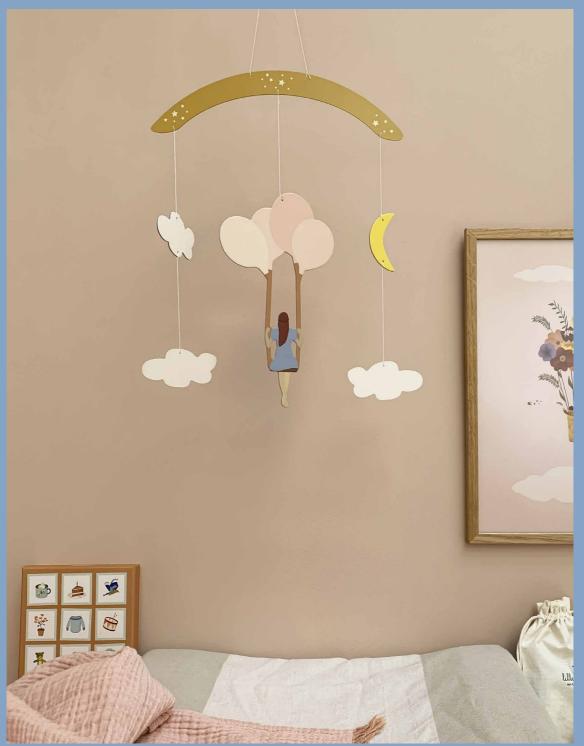

### D.I.Y. MOBILES FOR THE KIDS ROOM

EVERYTHING YOU NEED TO ASSEMBLE THE MOBILE IS IN THE PACKAGE:
6 COMPONENTS
250 CM THREAD
INSTRUCTIONS FOR SELF-ASSEMBLY

### **3 EASY STEPS:**

- Pop out
- Attach tread
- Ready to hang

Airplanes - Decorative DIY moblie. When you are lying on the ground and looking up at the sky it is easy to fly away on a dream. Imagine travelling into space, where all the clouds, stars and rainbows live. Isn't it dizzying to imagine that you would then be looking down on earth? Do you think you would be able to see your home from somewhere over the rainbow?

The mobiles are flatpacked and you can easily assemble the mobile by "popping" out the elements of the mobile following the instructions on the back of the package. Thread is included.

grow heavy, it's time to go. Off to that magical land that is only accessible by hot air balloon. Where we meet princes and princesses, dragons and fabulous beasts, while we digest the events of the day. When we open our eyes again, the hot air balloon just a shadow, and we are no longer sure: Was it a dream or a separate reality?

The mobiles are perfect to hang over the changing table or the bed, but they can also be a decorative item in the corner of the room or hanging from a hook below a shelf.

**Flying elephant - Decorative DIY mobile.** Rub the sleep from your eyes and pinch yourself; you have arrived in a new world. A world where anything is possible: bees can swim, dolphins can walk, and elephants can fly. Your imagination is the only limit.

WE HAVE DESIGNED 3
DECORATIVE DIY MOBILES FOR THE KIDS ROOM.

THE MOBILES ARE EASY AND FUN TO POPOUT AND MAKE.

THE MEASURE IS APPROX.

37 X 30 CM WHEN

ASSEMBLED.

Photo: @victoriafrancofotografia

ANIMALS ARE JUST THE CUTEST! YOU CAN PET THEM, TAKE CARE OF THEM AND TALK TO THEM. EVEN IF YOU DON'T SPEAK THE SAME LANGUAGE. THE DREAM IS TO BE SURROUNDED BY CUTE AND INTERESTING ANIMALS ROUND THE CLOCK. TOGETHER, YOU MAKE THE MOST BEAUTIFUL FLOCK.

#### **MOBILES**

D.I.Y. Mobile 37 x 30 cm

D.I.Y. Mobile 37 x 30 cm

D.I.Y. Mobile 37 x 30 cm