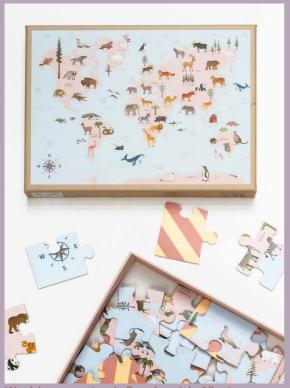

Alphabet blue English. Noah's ark. Love in a bubble. World map animal

**World map animal**. Big and small, in the water and on land, on their own and in herds. The world is full of wonderful animals. Each of them has its own home, just like you. The seven continents on the map illustrate where some of the animals belong. You probably already know many of them, while some may be new to you. They are all looking forward to you getting to know them better.

Photo: @victoriafrancofotografia

Puzzles with 100 pieces

Sunset with you. Puzzle with 42 pieces

Hand-clapping girls. Minipuzzle

World map animal. Puzzle with 42 pieces

Love in a bubble. Minipuzzle

Chimney Pete. 31 cards total. 15 pairs + Chimney Pete card game

## **GAMES**

THE PRINCESS AND THE PEA 30 x 42 cm 100 pieces

THE STEADFAST TIN SODIER 30 x 42 cm 100 pieces

WORLD MAP ANIMAL 30 x 42 cm 42 pieces

SUNSET WITH YOU 30 x 42 cm 42 pieces

TREE HOUSE

Mini Puzzle 42 pieces, 10 x 13 cm