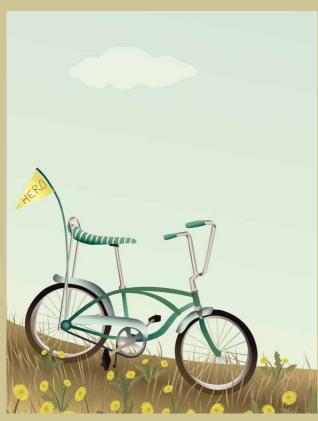

DREAMING....

COME ALONG, AND LET YOUR DREAMS TAKE YOU TO A MAGICAL PLACE WHERE ANYTHING IS POSSIBLE.

ONLY YOUR IMAGINATION SETS
THE LIMITS FOR WHAT IS POSSIBLE
ON THE DREAM BALLOON.

**Bike with flag.** The iconic bicycle with the wide rear tyre and the raised handlebars. Here you can lean back as you go an another two-wheeled adventure. In fact, the seat has more than enough room for two. To a young lad, this is the ultimate buddy on two wheels. Retro with a sporty look. It looks almost like a motorcycle. And if you pedal hard enough it feels as if it goes just as fast.