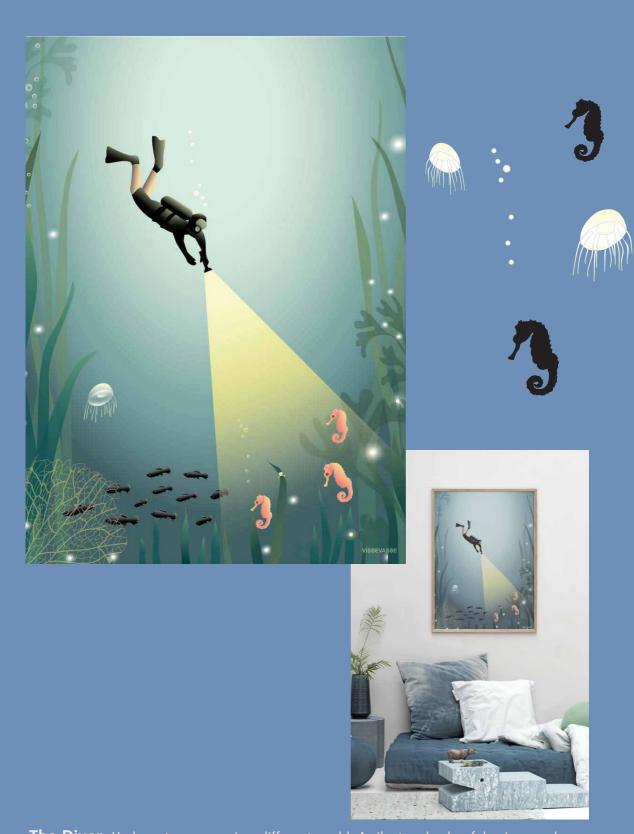

**The Diver.** Underwater you are in a different world. A silent and colourful universe where you are weightless as you glide along with flippers on your feet. You see thousands of animals and plants. What can you find at the bottom of the sea? You never know whether you might discover a lost treasure or maybe the wreck of an old ship.