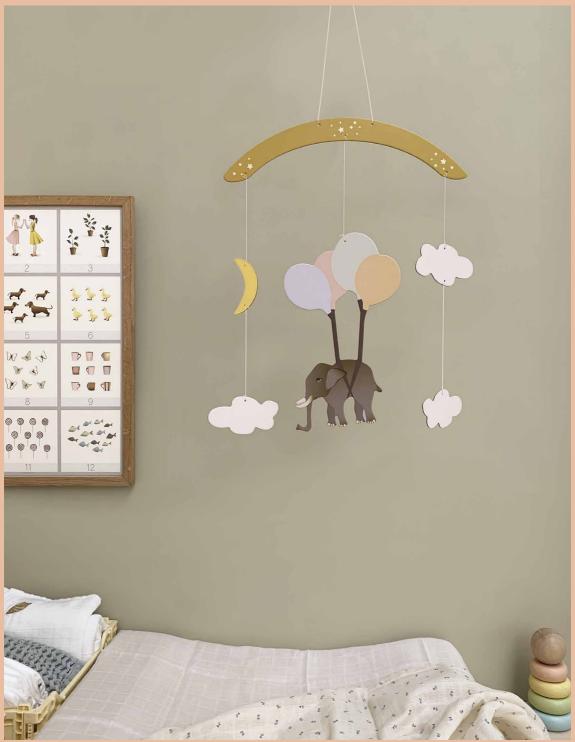

The mobiles are perfect to hang over the changing table or the bed, but they can also be a decorative item in the corner of the room or hanging from a hook below a shelf.

**Flying elephant - Decorative DIY mobile.** Rub the sleep from your eyes and pinch yourself; you have arrived in a new world. A world where anything is possible: bees can swim, dolphins can walk, and elephants can fly. Your imagination is the only limit.

**Flying elephant.** Rub the sleep from your eyes and pinch yourself; you have arrived in a new world. A world where anything is possible: bees can swim, dolphins can walk, and elephants can fly. Your imagination is the only limit.

#### **MOBILES**

D.I.Y. Mobile 37 x 30 cm

D.I.Y. Mobile 37 x 30 cm

D.I.Y. Mobile 37 x 30 cm