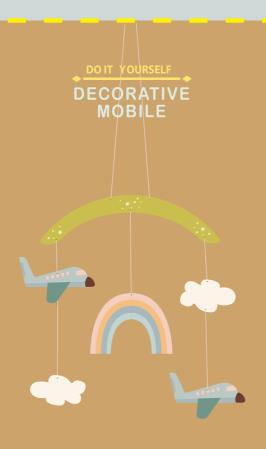

### D.I.Y. MOBILES FOR THE KIDS ROOM

EVERYTHING YOU NEED TO ASSEMBLE THE MOBILE IS IN THE PACKAGE:
6 COMPONENTS
250 CM THREAD
INSTRUCTIONS FOR SELF-ASSEMBLY

### **3 EASY STEPS:**

- Pop out
- Attach tread
- Ready to hang

Airplanes - Decorative DIY moblie. When you are lying on the ground and looking up at the sky it is easy to fly away on a dream. Imagine travelling into space, where all the clouds, stars and rainbows live. Isn't it dizzying to imagine that you would then be looking down on earth? Do you think you would be able to see your home from somewhere over the rainbow?

The mobiles are flatpacked and you can easily assemble the mobile by "popping" out the elements of the mobile following the instructions on the back of the package. Thread is included.

grow heavy, it's time to go. Off to that magical land that is only accessible by hot air balloon. Where we meet princes and princesses, dragons and fabulous beasts, while we digest the events of the day. When we open our eyes again, the hot air balloon just a shadow, and we are no longer sure: Was it a dream or a separate reality?

#### **MOBILES**

D.I.Y. Mobile 37 x 30 cm

D.I.Y. Mobile 37 x 30 cm

D.I.Y. Mobile 37 x 30 cm