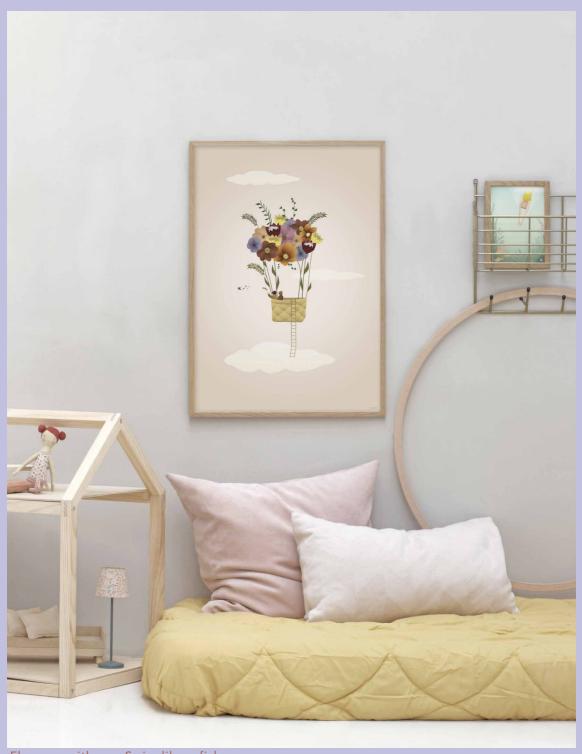

Fly away with me, Swim like a fish

**Fly away with me.** The day is drawing to a close. Your eyelids feel heavy, and you finally give in and nod off. Behind your closed eyelids you discover a whole new world. Jump into the hot-air balloon and join me on a trip to the land where anything is possible: elephants fly, teddy bears talk, and you can eat as many sweets as you like. Want to come along to dreamland?

**Balloon dream.** When the hour turns blue, and the eyelids grow heavy, it's time to go. Off to that magical land that is only accessible by hot air balloon. Where we meet princes and princesses, dragons and fabulous beasts, while we digest the events of the day. When we open our eyes again, the hot air balloon just a shadow, and we are no longer sure: Was it a dream or a separate reality?