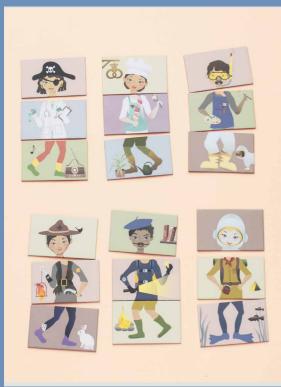

When I grow up. A baker, a zookeeper or a diver. You can be anything you want to be! May be you dream of being the strongest person in the world, the sweetest ice cream maker or the most dazzling magician. Maybe you dream of being all of these things at once. Only your imagination sets the limits for what you can be when you grow up.