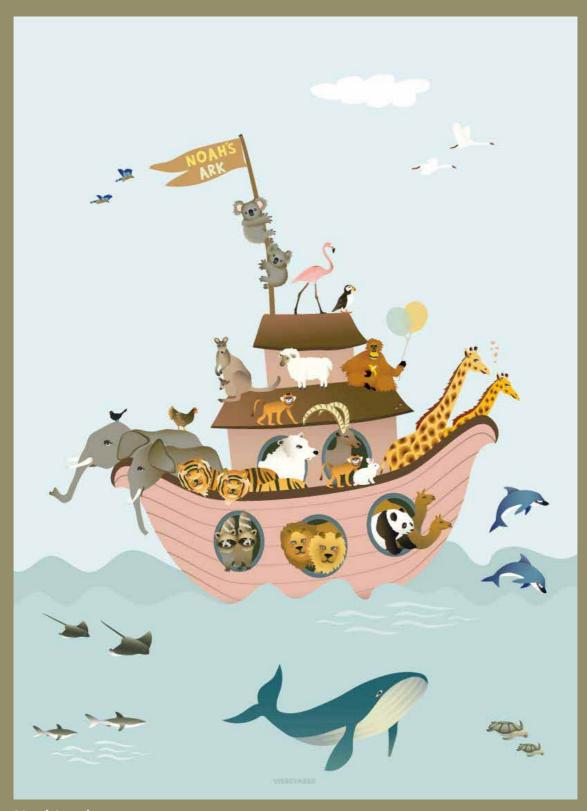

**Noah's ark.** All animals, both large and small, must go on Noah's ark. 2 ladybugs, 2 elephants, 2 flamingos. Together you will go on a great adventure and live on the boat until you find land. On the ark, you are all good friends and do fun things together. Maybe you can play a game or play catch?