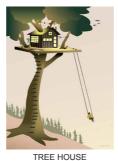

**Three house.** Any boy's dream. A secret place deep in the woods, where no one else can find it. High up under the tree crowns you can hide things that only you and your best friends know about. This is your own place where you decide how high to swing – and for how long.