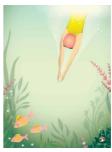

**Swim like a fish**. Splash! Diving headlong into the water. Going from dry to wet, from warm to cold, in an instant. The sensation of cooling down and being weightless in the water puts a smile on your face. A school of little pink and yellow fish swim by. The colours are breathtaking, and you have the urge to follow along to see where they go.