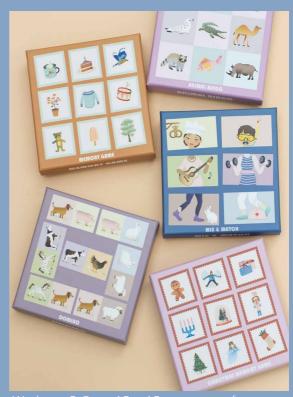

Photo: @victoriafrancofotografia

Puzzles with 100 pieces

Sunset with you. Puzzle with 42 pieces

Hand-clapping girls. Minipuzzle

World map animal. Puzzle with 42 pieces

Love in a bubble. Minipuzzle

Chimney Pete. 31 cards total. 15 pairs + Chimney Pete card game

Mix & match, memory game, domino

Mix & match.

Combine the 12 characters as you like.

Christmas bingo Cute christmas symbols to play with

Animal bingo

Collection of games and puzzels

The game includes a small folder where you can see the names of all the animals.

We have 5 Cute 15 x 15 cm games for the kids

BOY IN A BOAT Mini Puzzle 31 pieces, 11 x 11 cm

SUNSET WITH YOU Mini Puzzle 42 pieces, 10 x 13 cm

CHIMNEY PETE 15 pairs + Chimney Pete

PLAYING CARDS #01

52 cards 4 jokers

ANIMAL BINGO

6 boards, 54 tiles Box: 15 x 15 cm

MIX & MATCH

12 characters Box: 15 x 15 cm

CHRISTMAS MEMORY GAME Box: 15 x 15 cm

28 tiles Box: 15 x 15 cm

MEMORY GAME

28 pairs Box: 15 x 15 cm