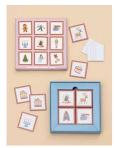

Mix & match, memory game, domino

Mix & match.

Combine the 12 characters as you like.

Christmas bingo Cute christmas symbols to play with

Animal bingo

Collection of games and puzzels

The game includes a small folder where you can see the names of all the animals.