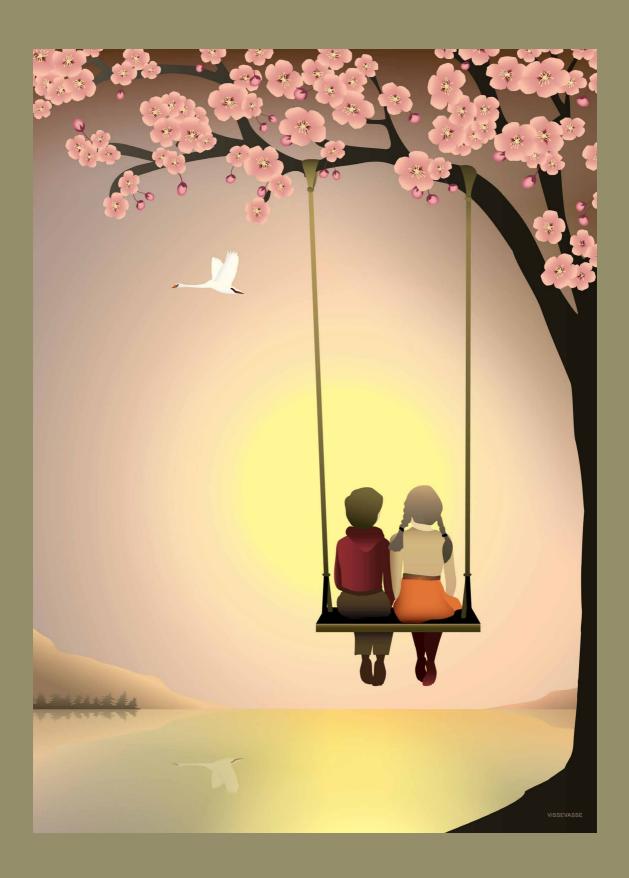

**Sunset with you**. The day is waning. Sunset paints the sky pink, yellow, orange and red. Even the greatest cartoon on Netflix can't compete with simply sitting here quietly with you. My best friend. We will always stick together.

15x21 + 30x40 + 50x70

SUNSET WITH YOU

15x21 + 30x40 + 50x70

ALPHABET Blue, English

Blue, Danish

BALLOON DREAM

15x21 + 30x40 + 50x70 +70x100

123

A6 double card w. envelope

ICE CREAM FLOWER

A6 double card w. envelope

THE STORK
Rose
A6 double card w. envelope

THE STORK
Blue
A6 double card w. envelope

SUNSET WITH YOU

A6 double card w. envelope

A6 double card w. envelope