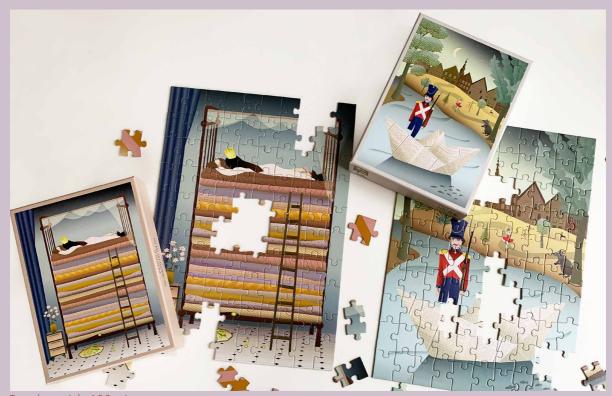

**The Steadfast tinsoldier.** Hans Christian Andersen's wonderful imagination created iconic stories that are known all over the world. A one-legged tin soldier is unable to take his eyes off the beautiful paper ballerina – as she dances, one leg is lifted so high behind her that she seems to have only one leg, just like the tin soldier.

## **GAMES**

THE PRINCESS AND THE PEA 30 x 42 cm 100 pieces

THE STEADFAST TIN SODIER 30 x 42 cm 100 pieces

WORLD MAP ANIMAL 30 x 42 cm 42 pieces

SUNSET WITH YOU 30 x 42 cm 42 pieces

TREE HOUSE

Mini Puzzle 42 pieces, 10 x 13 cm