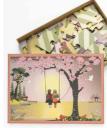

**Sunset with you**. The day is waning. Sunset paints the sky pink, yellow, orange and red. Even the greatest cartoon on Netflix can't compete with simply sitting here quietly with you. My best friend. We will always stick together.