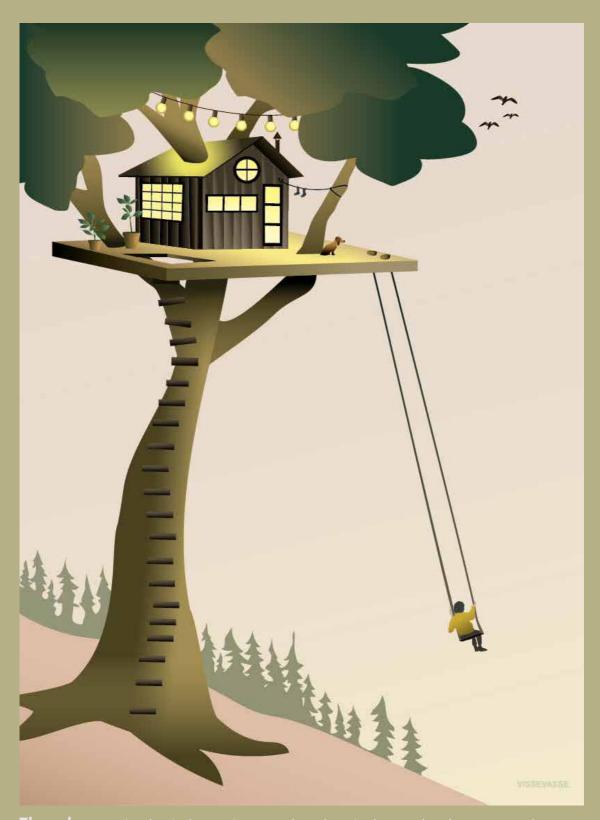

**Three house.** Any boy's dream. A secret place deep in the woods, where no one else can find it. High up under the tree crowns you can hide things that only you and your best friends know about. This is your own place where you decide how high to swing – and for how long.