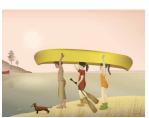

With this alphabet poster you can make learning the alphabet fun. Next to each letter is a symbol with the letter as initial.

**Canoe.** Off to new adventures. Friends heading into the great outdoors together, canoe on their shoulders. One, two, one, two, forward. Today, there is no school, no chores. Mum prepared a nice big packed lunch, so you're ready for a whole day of fun on the water.