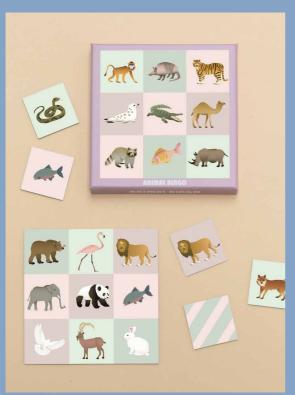

Mix & match, memory game, domino

Mix & match.

Combine the 12 characters as you like.

Christmas bingo Cute christmas symbols to play with

Animal bingo

Collection of games and puzzels

The game includes a small folder where you can see the names of all the animals.

BOY IN A BOAT Mini Puzzle 31 pieces, 11 x 11 cm

SUNSET WITH YOU Mini Puzzle 42 pieces, 10 x 13 cm

CHIMNEY PETE 15 pairs + Chimney Pete

PLAYING CARDS #01

52 cards 4 jokers

ANIMAL BINGO

6 boards, 54 tiles Box: 15 x 15 cm