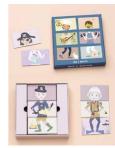

Mix & match, memory game, domino

Mix & match.

Combine the 12 characters as you like.

Christmas bingo Cute christmas symbols to play with

Animal bingo

Collection of games and puzzels

The game includes a small folder where you can see the names of all the animals.