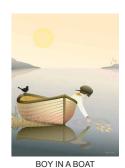

**Boy in a boat.** A quiet evening at dusk. The water is smooth as a mirror, and the rays of the sun dance on the water's surface, bringing out dazzling colours. A magical encounter with the fish that rush over to examine your fingertips trailing in the water. A quiet moment all alone, as the gentle rocking of the boat lulls you into a relaxed state on the water.