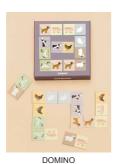

**Noah's ark.** All animals, both large and small, must go on Noah's ark. 2 ladybugs, 2 elephants, 2 flamingos. Together you will go on a great adventure and live on the boat until you find land. On the ark, you are all good friends and do fun things together. Maybe you can play a game or play catch?

Mix & match, memory game, domino

Mix & match.

Combine the 12 characters as you like.

Christmas bingo Cute christmas symbols to play with

Animal bingo

Collection of games and puzzels

The game includes a small folder where you can see the names of all the animals.