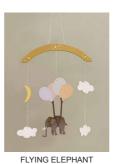

The mobiles are perfect to hang over the changing table or the bed, but they can also be a decorative item in the corner of the room or hanging from a hook below a shelf.

**Flying elephant - Decorative DIY mobile.** Rub the sleep from your eyes and pinch yourself; you have arrived in a new world. A world where anything is possible: bees can swim, dolphins can walk, and elephants can fly. Your imagination is the only limit.

**Flying elephant.** Rub the sleep from your eyes and pinch yourself; you have arrived in a new world. A world where anything is possible: bees can swim, dolphins can walk, and elephants can fly. Your imagination is the only limit.