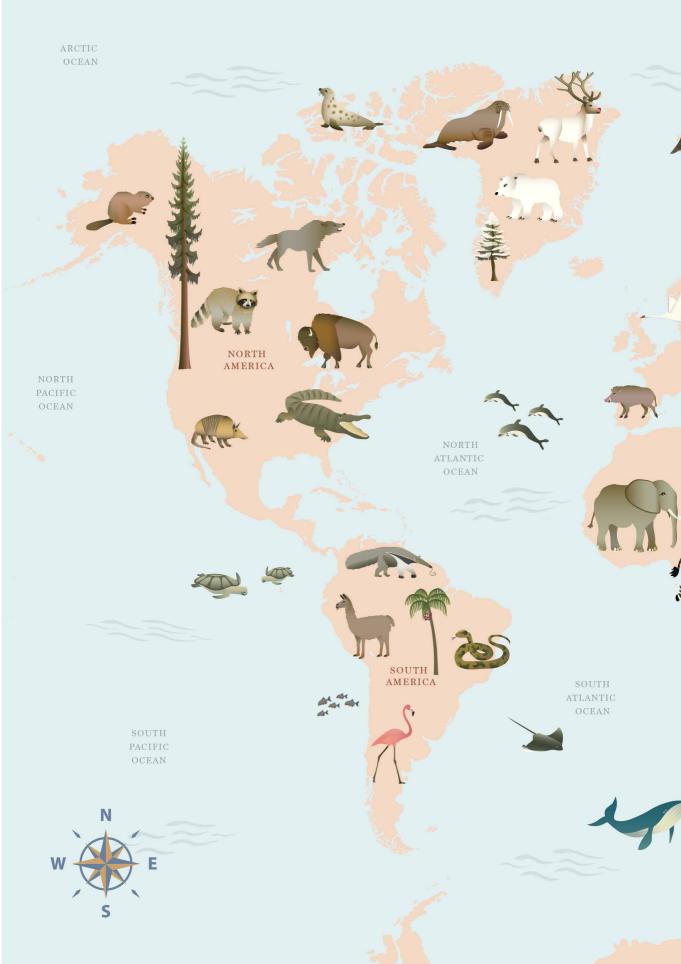

Alphabet blue English. Noah's ark. Love in a bubble. World map animal

**World map animal**. Big and small, in the water and on land, on their own and in herds. The world is full of wonderful animals. Each of them has its own home, just like you. The seven continents on the map illustrate where some of the animals belong. You probably already know many of them, while some may be new to you. They are all looking forward to you getting to know them better.