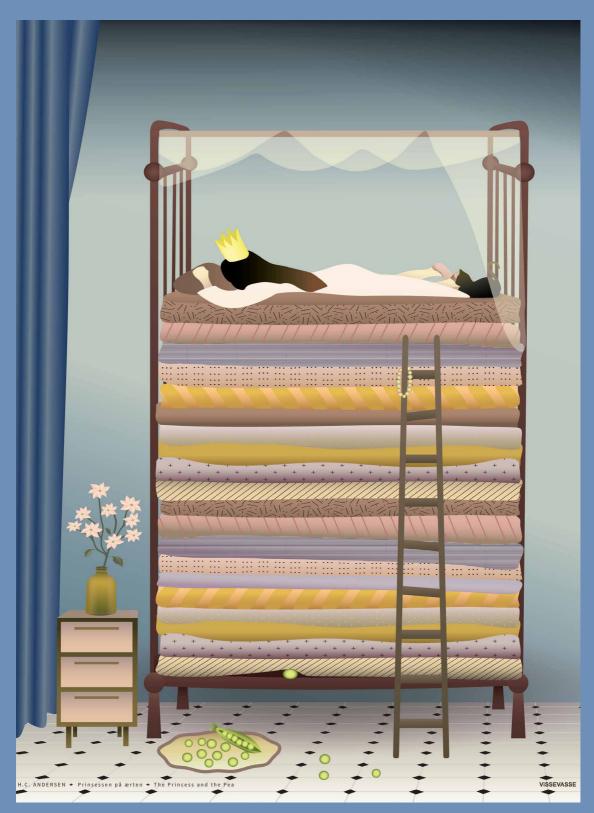

The princess and the pea. Hans Christian Andersen's wonderful imagination created iconic stories that are known all over the world. 'The Princess and the Pea' from 1835 is one of his best-known fairy tales. In the story, a prince is searching for a real princess to marry. Who would have thought that one little pea covered by 20 mattresses and 20 eiderdown feather beds could reveal that the princess is indeed a real princess? Only a real princess could be so delicate.