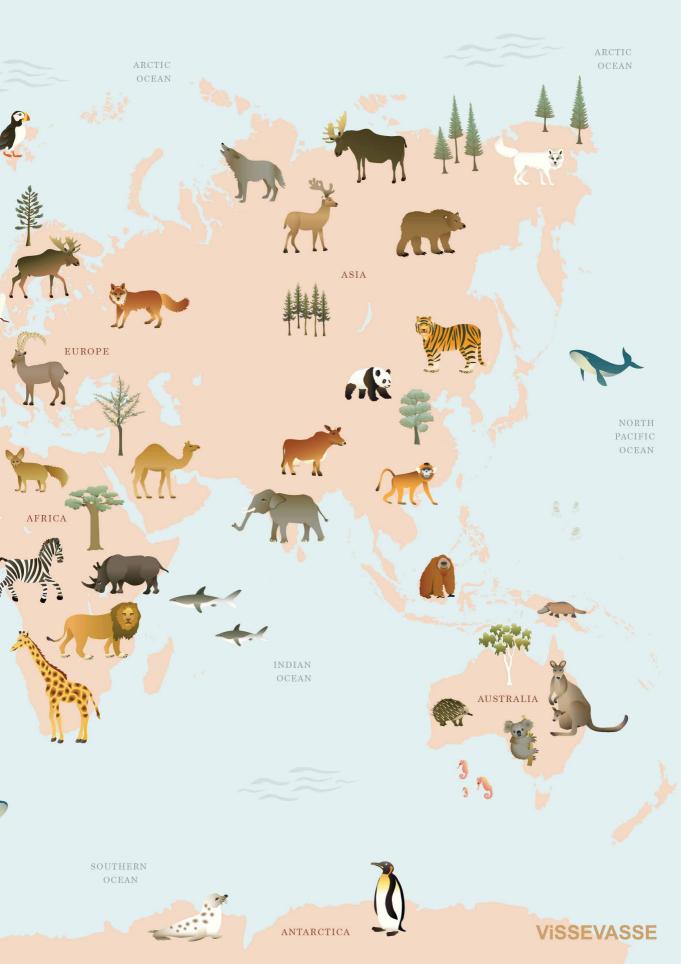

Alphabet blue English. Noah's ark. Love in a bubble. World map animal

**World map animal**. Big and small, in the water and on land, on their own and in herds. The world is full of wonderful animals. Each of them has its own home, just like you. The seven continents on the map illustrate where some of the animals belong. You probably already know many of them, while some may be new to you. They are all looking forward to you getting to know them better.