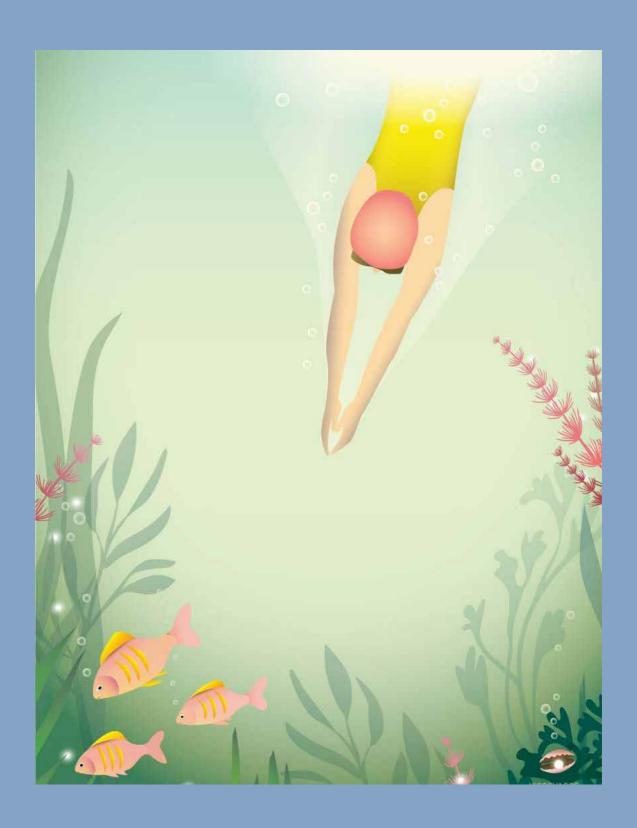

**Swim like a fish**. Splash! Diving headlong into the water. Going from dry to wet, from warm to cold, in an instant. The sensation of cooling down and being weightless in the water puts a smile on your face. A school of little pink and yellow fish swim by. The colours are breathtaking, and you have the urge to follow along to see where they go.