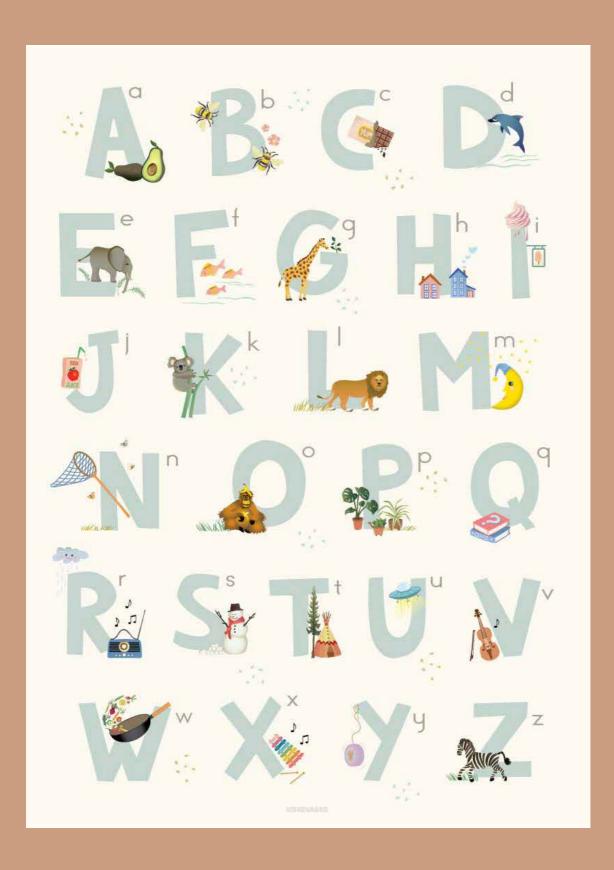

Alphabet blue English.

**Alphabet blue English.** Welcome to a whole new world of letters. It may be difficult to remember them all, but you will get to know them very well. They all have their very own sound and, like you, they are all unique. Once you know them, you can learn to write and read. Can you find the letters in your own name?

With this alphabet poster you can make learning the alphabet fun. Next to each letter is a symbol with the letter as initial.

**Canoe.** Off to new adventures. Friends heading into the great outdoors together, canoe on their shoulders. One, two, one, two, forward. Today, there is no school, no chores. Mum prepared a nice big packed lunch, so you're ready for a whole day of fun on the water.