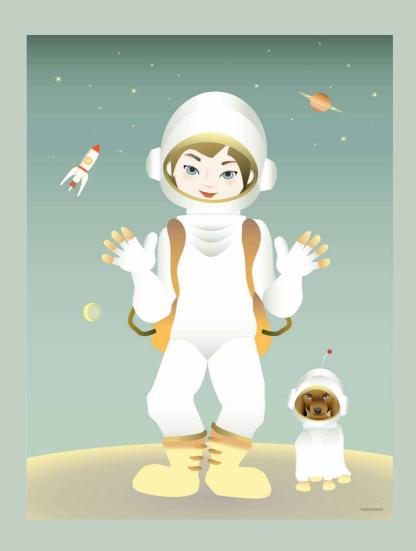

15x21 + 30x40 + 50x70

THE ASTRONAUT

15x21 + 30x40 + 50x70

THE PRINCESS AND THE PEA

15x21 + 30x40 + 50x70

THE SHEPHERDESS AND THE CHIMNEY SWEEP

15x21 + 30x40 + 50x70

THE STEADFAST TIN SOLDIER