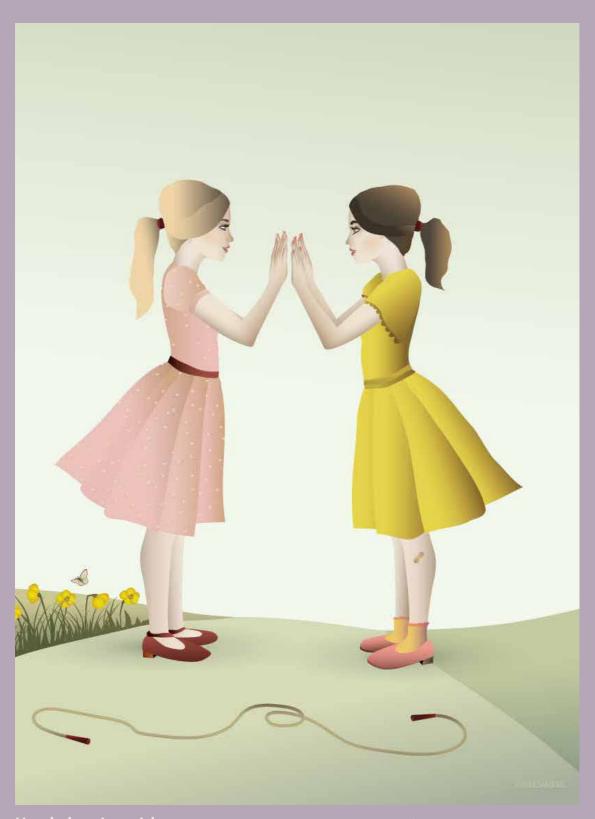

Hand-clapping girls. Clap, clap, clap ... Following the beat of a homemade tune. The song deals with anything from your friends and cartoon characters to made-up rhymes. Only the two of you know it. The walk home from school drags on because you keep stopping and clapping a song. As you did during the breaks at school or in your garden at home. You can probably recall the song many years later as an adult