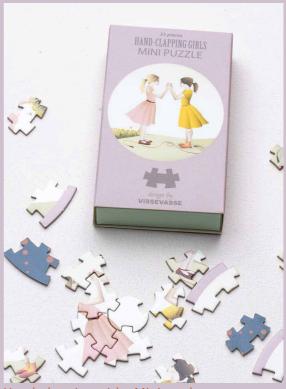

Hand-clapping girls. Clap, clap, clap ... Following the beat of a homemade tune. The song deals with anything from your friends and cartoon characters to made-up rhymes. Only the two of you know it. The walk home from school drags on because you keep stopping and clapping a song. As you did during the breaks at school or in your garden at home. You can probably recall the song many years later as an adult

Photo: @victoriafrancofotografia

Puzzles with 100 pieces

Sunset with you. Puzzle with 42 pieces

Hand-clapping girls. Minipuzzle

World map animal. Puzzle with 42 pieces

Love in a bubble. Minipuzzle

Chimney Pete. 31 cards total. 15 pairs + Chimney Pete card game

SNOW ANGELS Mini Puzzle 31 pieces, 11 x 11 cm

HAND-CLAPPING **GIRLS** Mini Puzzle 31 pieces, 11 x 11 cm

I LOVE MOTHER EARTH Mini Puzzle 31 pieces, 11 x 11 cm

LOVE IN A BUBBLE Mini Puzzle 31 pieces, 11 x 11 cm