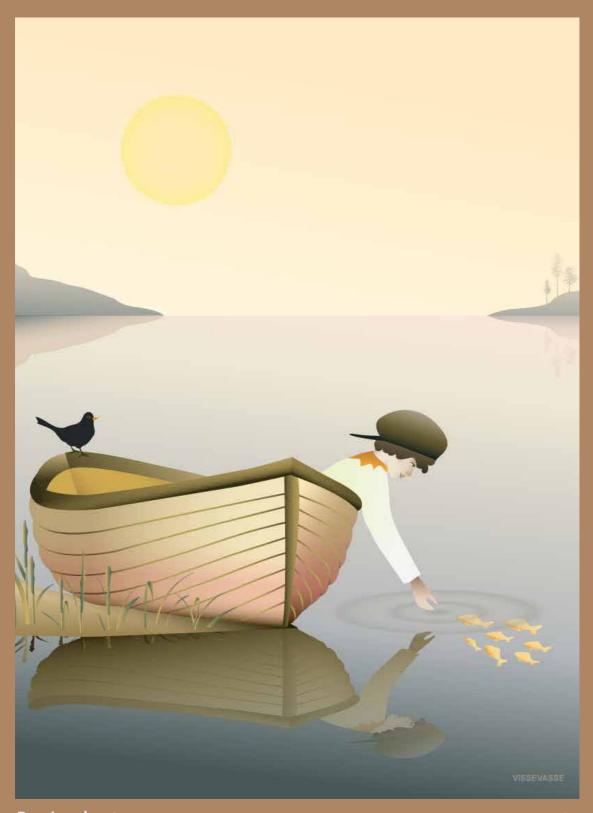

**Boy in a boat.** A quiet evening at dusk. The water is smooth as a mirror, and the rays of the sun dance on the water's surface, bringing out dazzling colours. A magical encounter with the fish that rush over to examine your fingertips trailing in the water. A quiet moment all alone, as the gentle rocking of the boat lulls you into a relaxed state on the water.