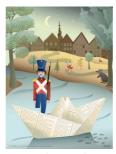

**The Steadfast tinsoldier.** Hans Christian Andersen's wonderful imagination created iconic stories that are known all over the world. A one-legged tin soldier is unable to take his eyes off the beautiful paper ballerina – as she dances, one leg is lifted so high behind her that she seems to have only one leg, just like the tin soldier.