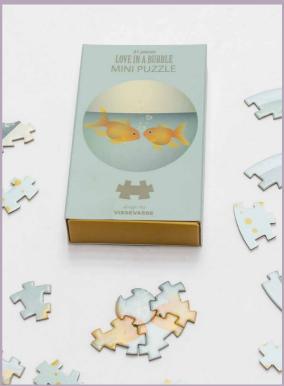

**Love in a bubble**. You're the person I love to waste time with, to have new exciting experiences with, to jump up and down in bed with, to cry with and to laugh with. You're the person I ring when I receive good news and the person I think of when I need someone to cheer me up. Thank you for being who you are.

Photo: @victoriafrancofotografia

Puzzles with 100 pieces

Sunset with you. Puzzle with 42 pieces

Hand-clapping girls. Minipuzzle

World map animal. Puzzle with 42 pieces

Love in a bubble. Minipuzzle

Chimney Pete. 31 cards total. 15 pairs + Chimney Pete card game

SNOW ANGELS Mini Puzzle 31 pieces, 11 x 11 cm

HAND-CLAPPING **GIRLS** Mini Puzzle 31 pieces, 11 x 11 cm

I LOVE MOTHER EARTH Mini Puzzle 31 pieces, 11 x 11 cm

LOVE IN A BUBBLE Mini Puzzle 31 pieces, 11 x 11 cm

## **A7 GREETING CARDS**

CAKE WITH CANDLES

A7 double card

THE STORK- Unisex

A7 double card

YAY YAY YAY

A7 double card

LOVE IN A BUBBLE