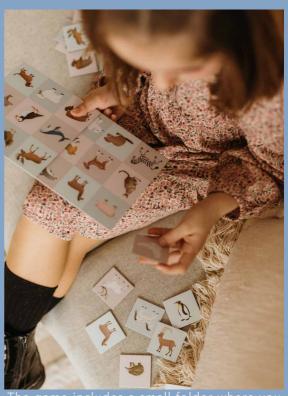

Mix & match, memory game, domino

Mix & match.

Combine the 12 characters as you like.

Christmas bingo Cute christmas symbols to play with

Animal bingo

Collection of games and puzzels

The game includes a small folder where you can see the names of all the animals.

We have 5 Cute 15 x 15 cm games for the kids