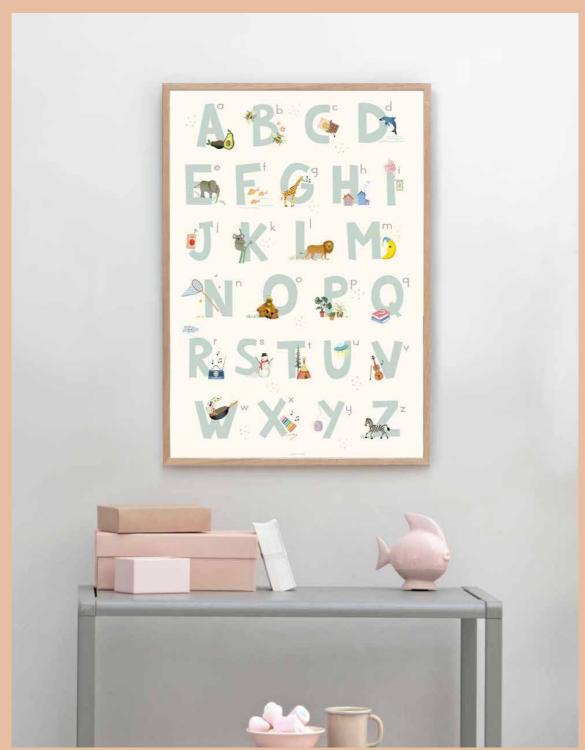

Alphabet blue English.

**Alphabet blue English.** Welcome to a whole new world of letters. It may be difficult to remember them all, but you will get to know them very well. They all have their very own sound and, like you, they are all unique. Once you know them, you can learn to write and read. Can you find the letters in your own name?

With this alphabet poster you can make learning the alphabet fun. Next to each letter is a symbol with the letter as initial.

**Canoe.** Off to new adventures. Friends heading into the great outdoors together, canoe on their shoulders. One, two, one, two, forward. Today, there is no school, no chores. Mum prepared a nice big packed lunch, so you're ready for a whole day of fun on the water.