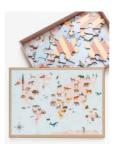

Alphabet blue English. Noah's ark. Love in a bubble. World map animal

**World map animal**. Big and small, in the water and on land, on their own and in herds. The world is full of wonderful animals. Each of them has its own home, just like you. The seven continents on the map illustrate where some of the animals belong. You probably already know many of them, while some may be new to you. They are all looking forward to you getting to know them better.

## **GAMES**

THE PRINCESS AND THE PEA 30 x 42 cm 100 pieces

THE STEADFAST TIN SODIER 30 x 42 cm 100 pieces

WORLD MAP ANIMAL 30 x 42 cm 42 pieces

SUNSET WITH YOU 30 x 42 cm 42 pieces

TREE HOUSE

Mini Puzzle 42 pieces, 10 x 13 cm