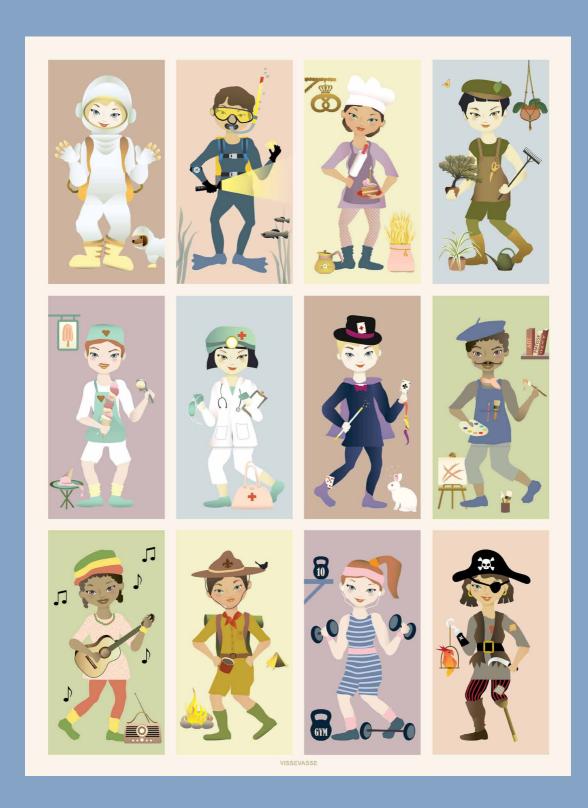

When I grow up. A baker, a zookeeper or a diver. You can be anything you want to be! May be you dream of being the strongest person in the world, the sweetest ice cream maker or the most dazzling magician. Maybe you dream of being all of these things at once. Only your imagination sets the limits for what you can be when you grow up.

**The Diver.** Underwater you are in a different world. A silent and colourful universe where you are weightless as you glide along with flippers on your feet. You see thousands of animals and plants. What can you find at the bottom of the sea? You never know whether you might discover a lost treasure or maybe the wreck of an old ship.

**The Zookeeper**. Animals are just the cutest! You can pet them, take care of them and talk to them – even if you don't speak the same language. The dream is to be surrounded by cute and interesting animals round the clock. Together, you make the most beautiful flock.