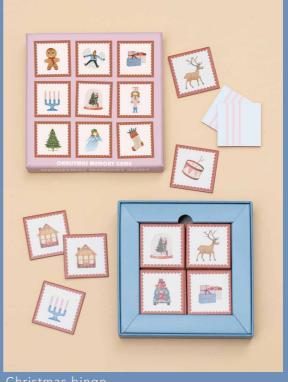

Photo: @victoriafrancofotografia

Puzzles with 100 pieces

Sunset with you. Puzzle with 42 pieces

Hand-clapping girls. Minipuzzle

World map animal. Puzzle with 42 pieces

Love in a bubble. Minipuzzle

Chimney Pete. 31 cards total. 15 pairs + Chimney Pete card game

Mix & match, memory game, domino

Mix & match.

Combine the 12 characters as you like.

Christmas bingo Cute christmas symbols to play with

Animal bingo

Collection of games and puzzels

The game includes a small folder where you can see the names of all the animals.

MIX & MATCH

12 characters Box: 15 x 15 cm

CHRISTMAS MEMORY GAME Box: 15 x 15 cm

28 tiles Box: 15 x 15 cm

MEMORY GAME

28 pairs Box: 15 x 15 cm