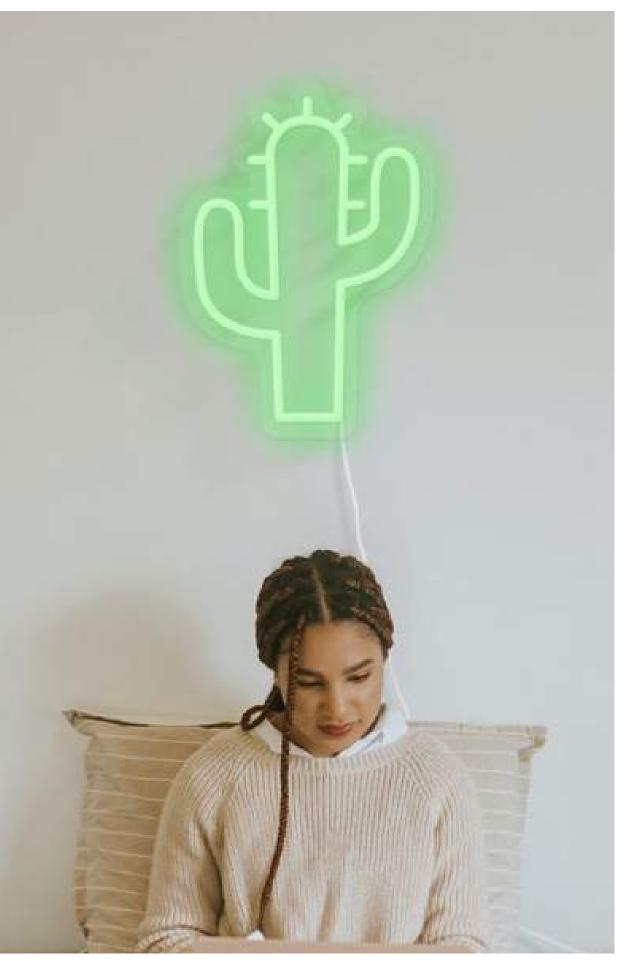

# A Baban

Die market

cactus CS001CT - 8055002392686

leaf CS001LE - 8055002392433

The medium signs **80 CM** have a maximum size of

They are powerd by a 12V transformer with a 2 meter cable, included in the package.