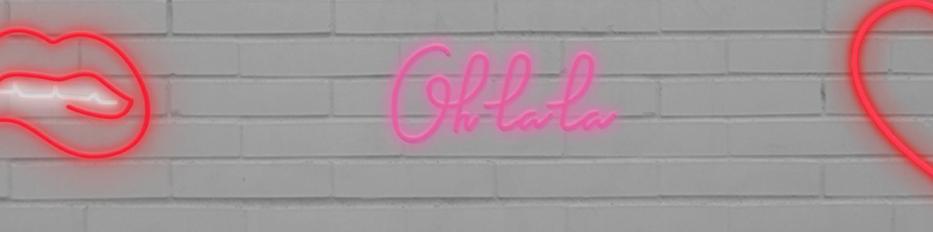

amour CS001AM

hanger CS001HA

avocado CS001AV Explore a world of details that catch the eye and light up the heart.

small heart CS001HT - 8055002392563

biting lips CS001BL - 8055002392976

The LED sign that creates an intimate atmosphere in your perfect space. Let yourself be transported to a world where your personality reigns.

oh la la CS0010L - 8055002392341

joystick CS001JS - 8055002392440

play CS001PL - 8055002392099

Imagine being able to light up some moments of your life. What do you choose to frame?

circle CS001CI - 8055002391832