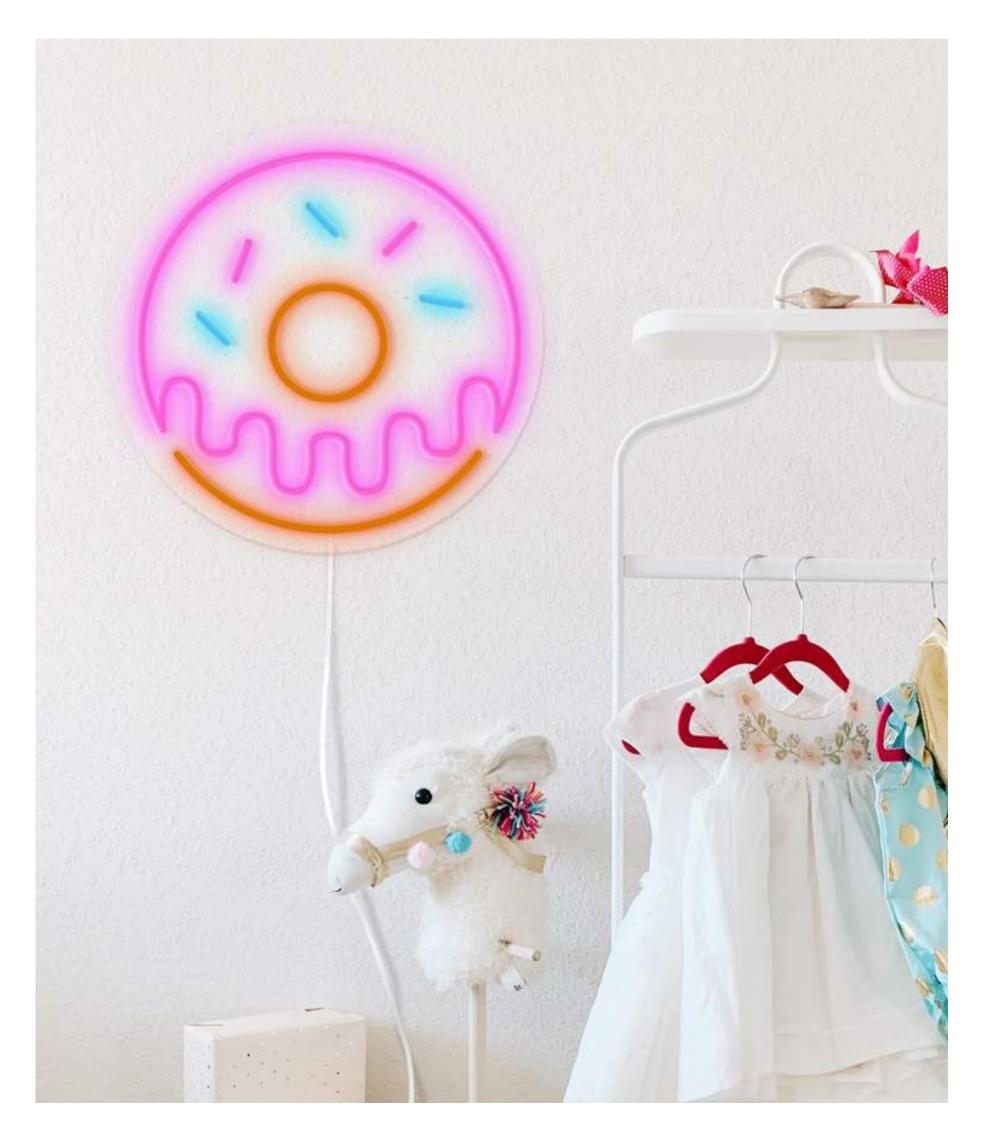

Martini or Cosmopolitan?

Have you ever realized that an ice cream or a donut can solve any situation?

# SMALL - 40CM

CS001CI - 8055002391832

frame CS001FR - 8055002391825

chill inverted commas pizza CS001IN - 8055002392679 CS001PZ - 8055002392471 CS001CL - 8055002392327

cactus ice cream <u>CS001DO</u> - 8055002392457 CS001IC - 8055002392464 CS001CT - 8055002392686