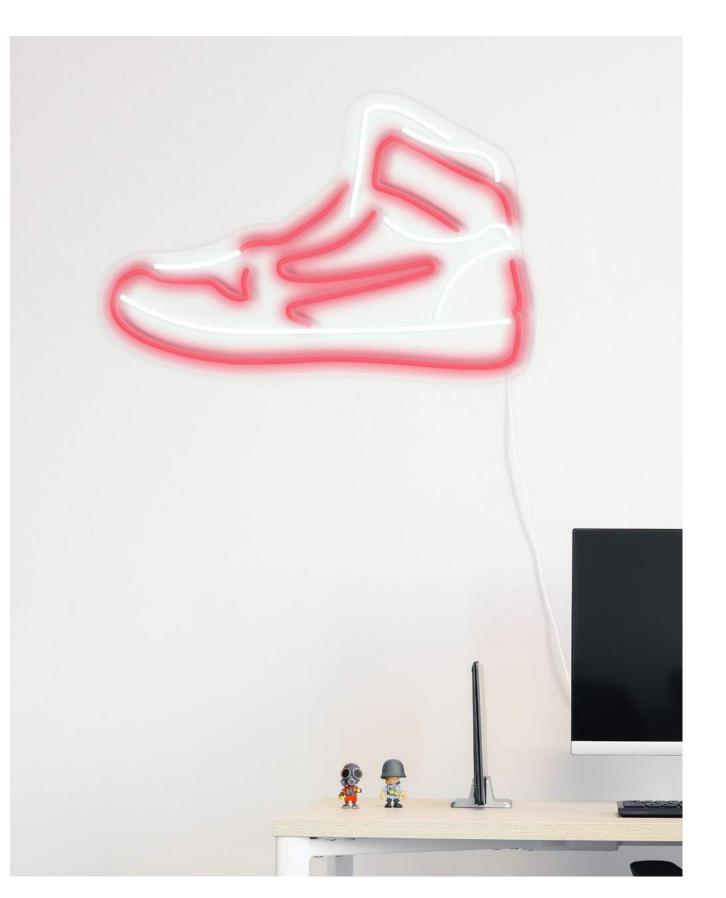

internal frame size 24 x 34 cm

small shoe CS001SS - 8055002392228

fire CS001FI - 8055002392938

nyc CS001NY - 8055002392143

red wine CS001RW - 8055002392242

Hopes, lights, open late bars. A city that doesn't need to sleep, but asks for just another round.