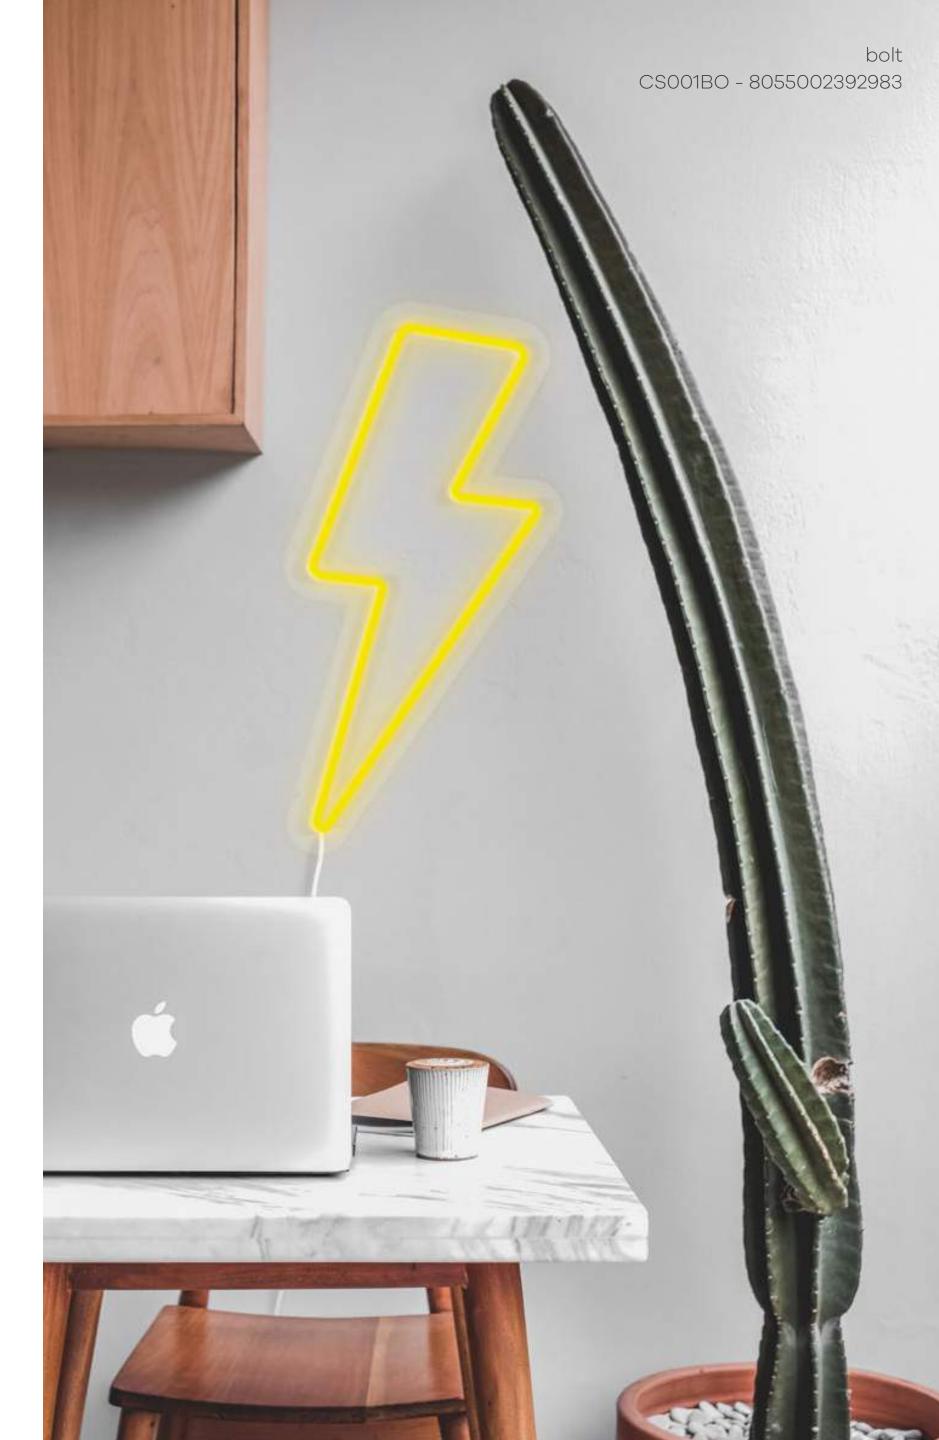

# FREE STANDING

The free standing signs 40 CM have a maximum size of

flower pot CS004FP

S S

The small signs 40 CM

They are powered by a 2 meter long 5V USB cable, included in the package.

paper plane CS001PP 