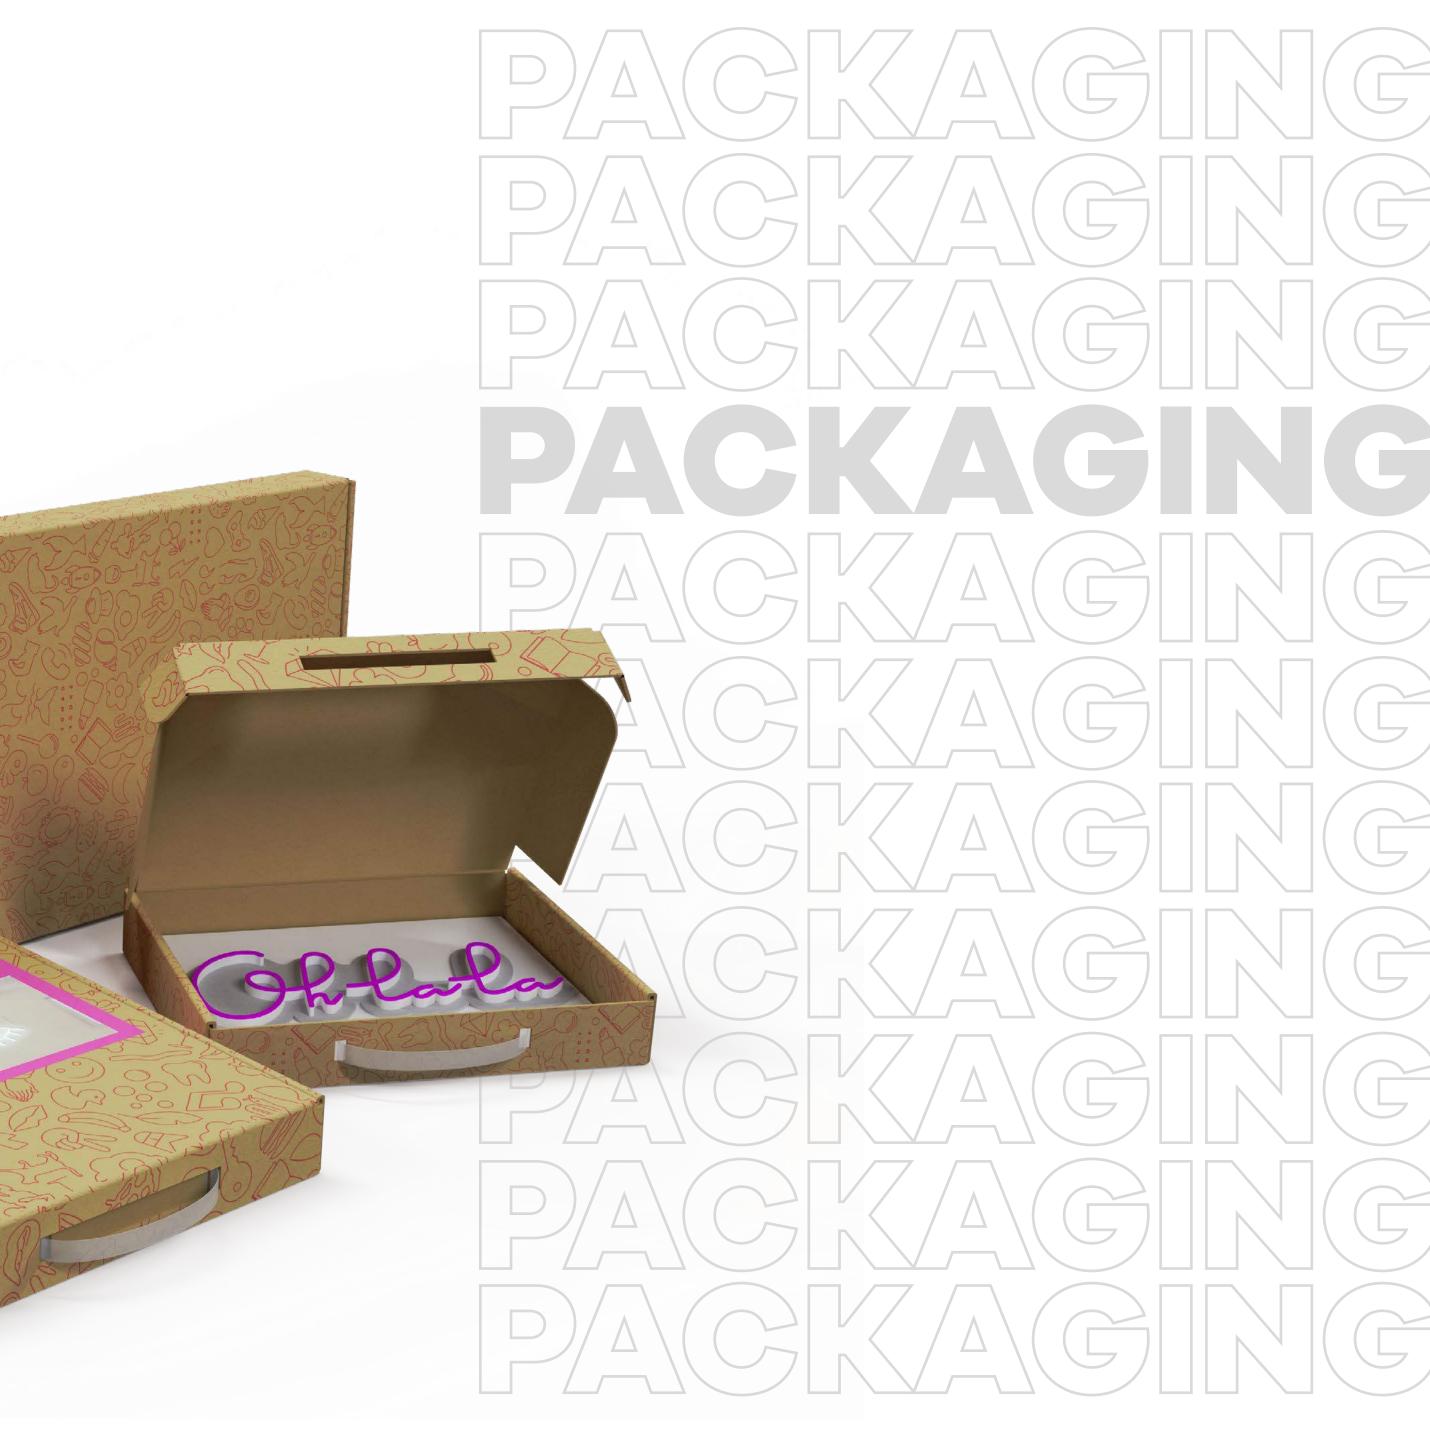

### **PACKAGING**

The packaging is in cardboard material and is available in 5 different sizes, depending on the size of the product:

0

- 42 x 32 x 7 cm
- 42 x 42 x 7 cm
- 83 x 43 x 7 cm
- 83 x 83 x 7 cm
- 114 x 41 x 7 cm