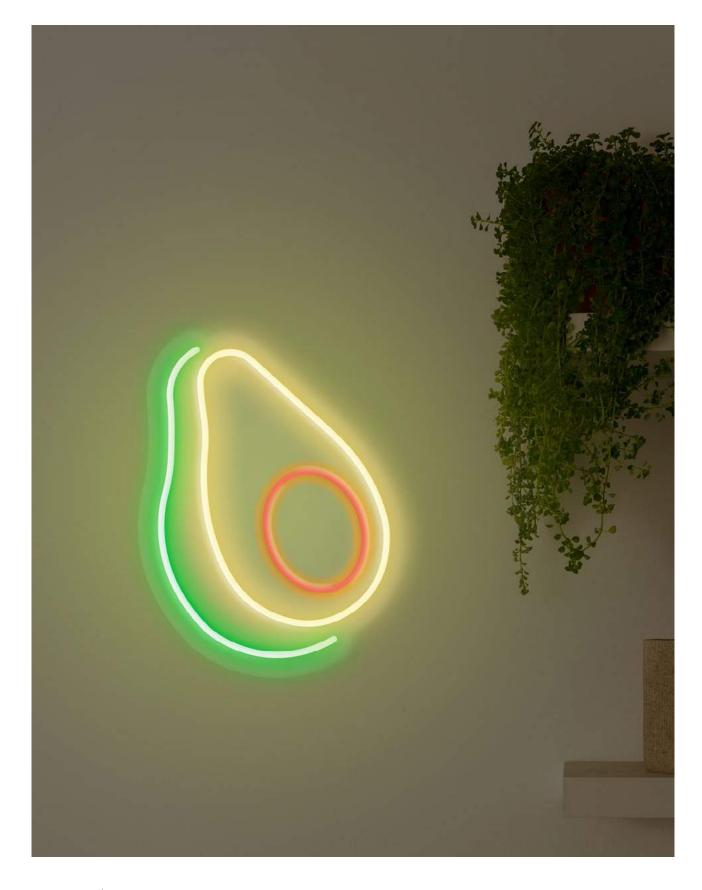

amour CS001AM

hanger CS001HA

avocado CS001AV Explore a world of details that catch the eye and light up the heart.

small heart CS001HT - 8055002392563

biting lips CS001BL - 8055002392976

The LED sign that creates an intimate atmosphere in your perfect space. Let yourself be transported to a world where your personality reigns.