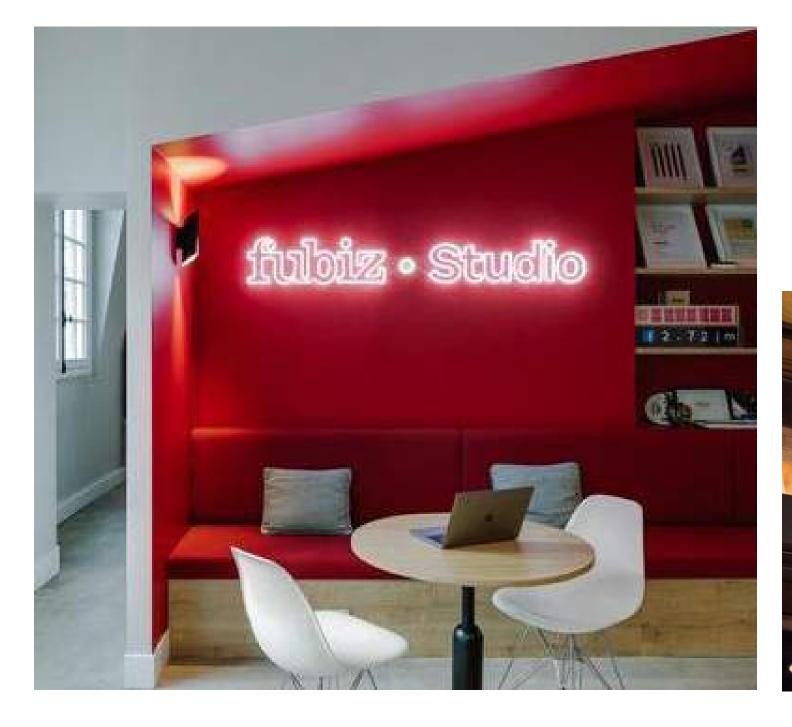

You can request a LED sign with a **fully customized design:** think about you logo, a symbol or a sentence that represents you, we'll create it for you in the colors, fonts and sizes you prefer!