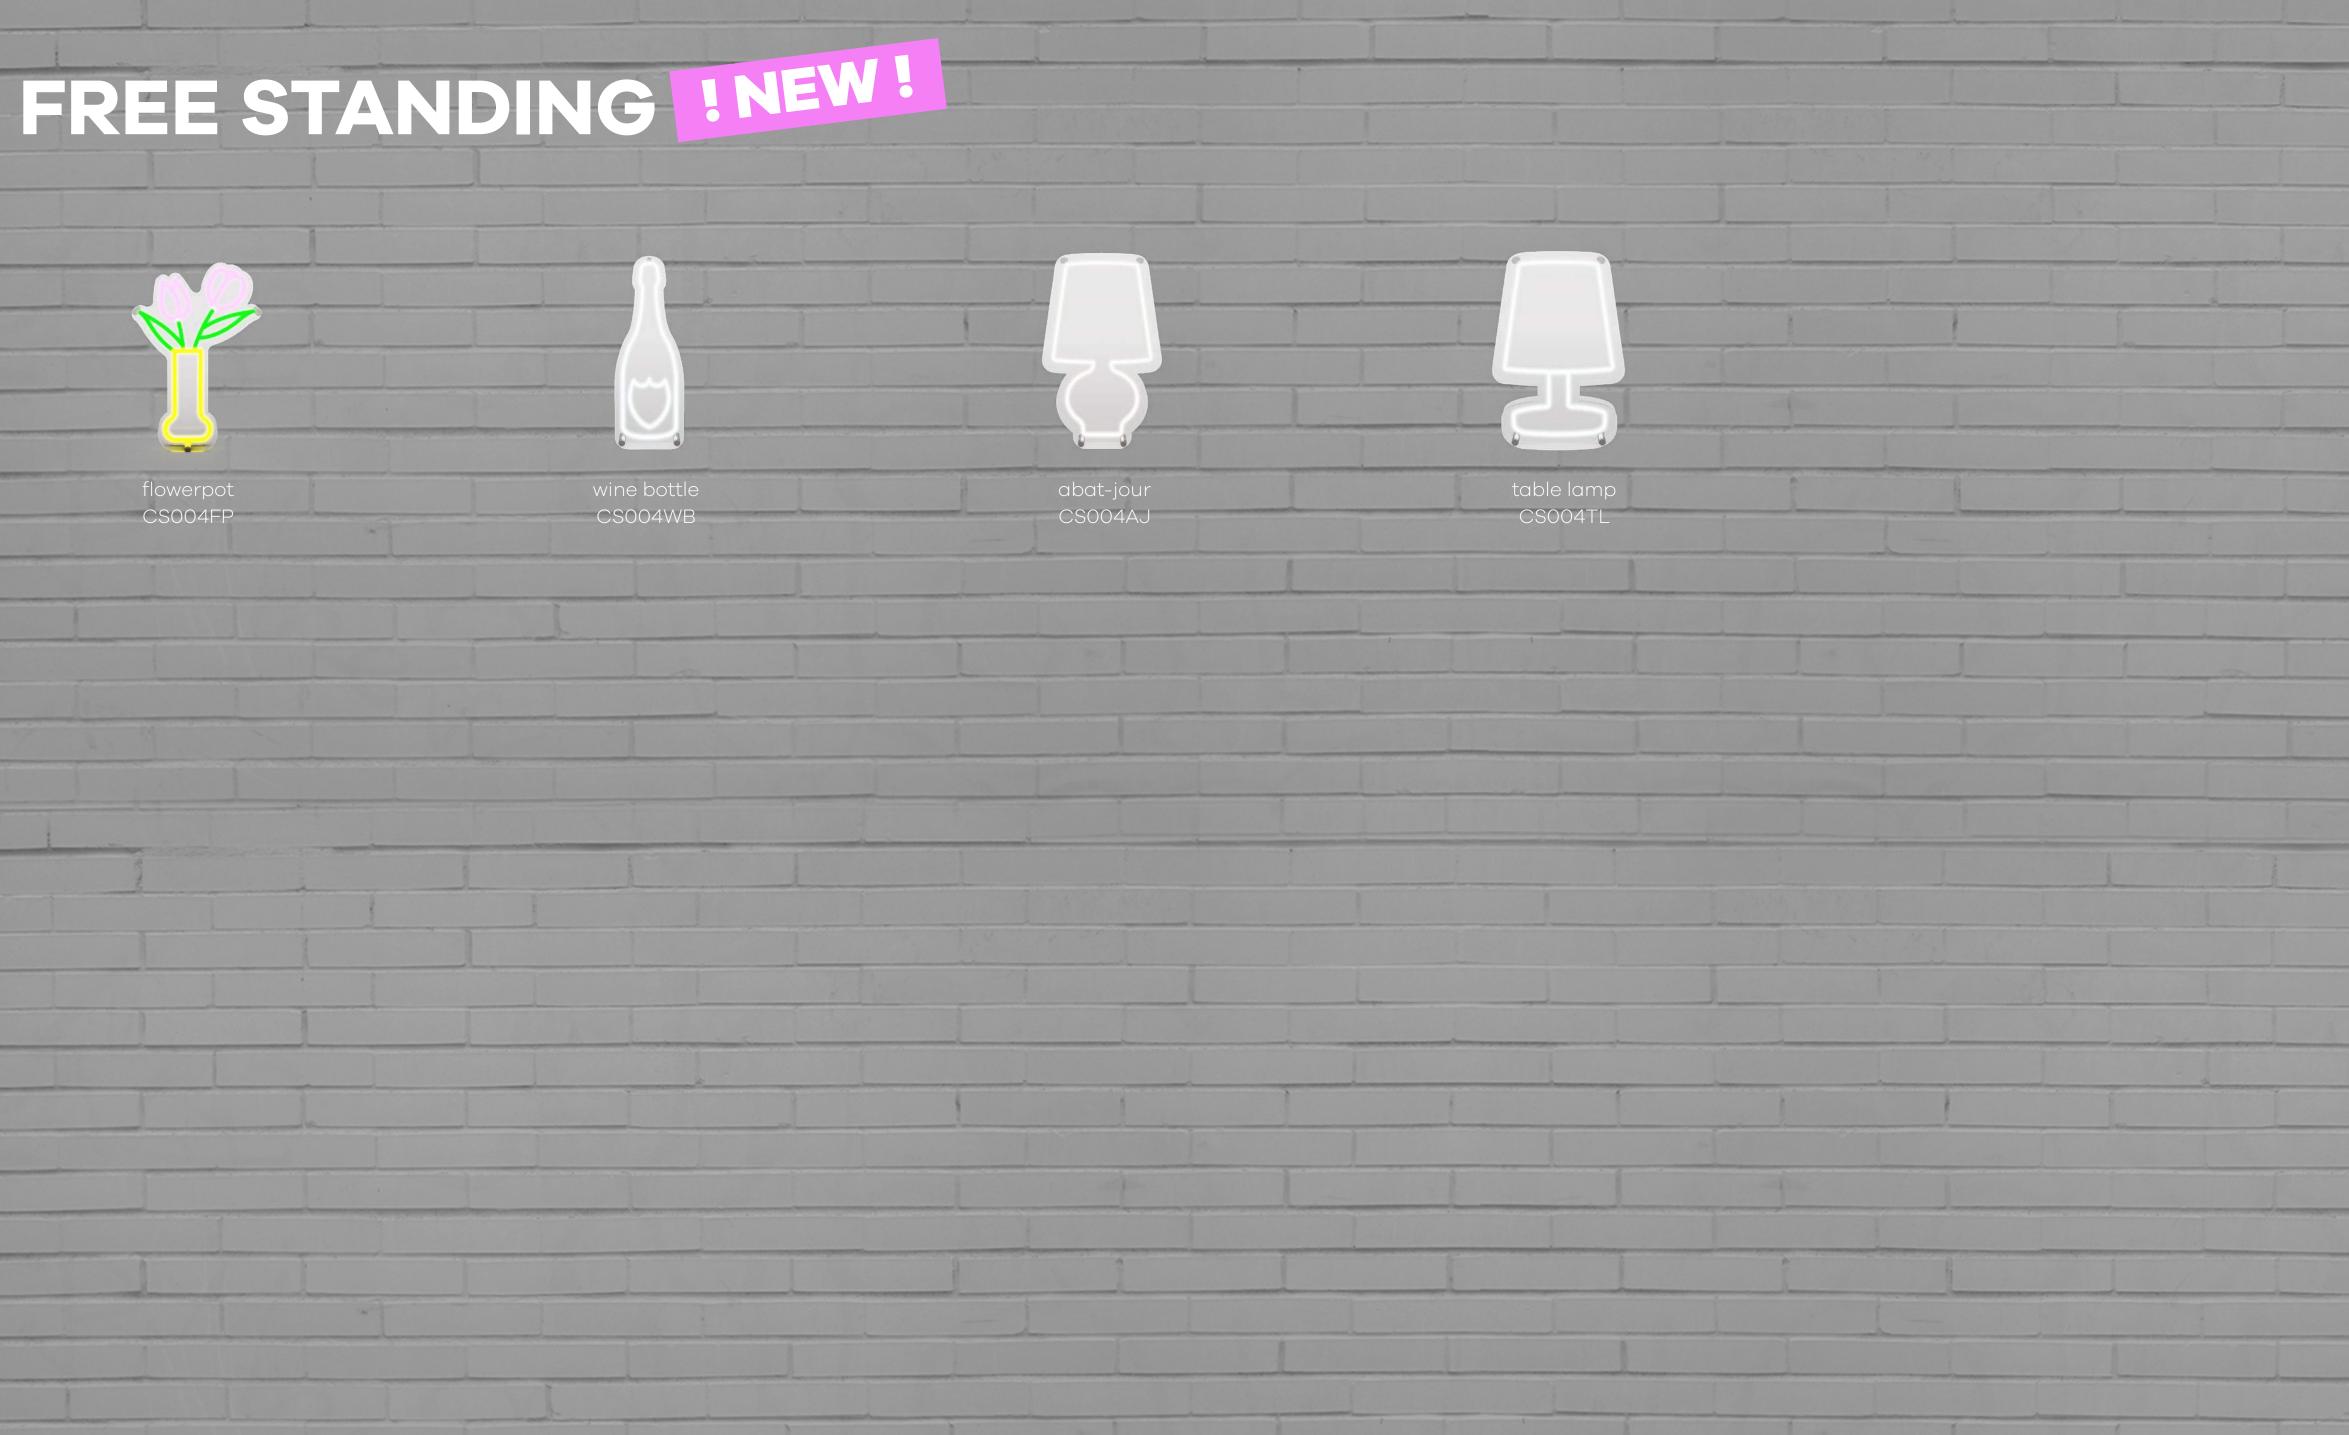

# FREE STANDING

The free standing signs 40 CM have a maximum size of

flower pot CS004FP

S S

The small signs 40 CM

They are powered by a 2 meter long 5V USB cable, included in the package.

paper plane CS001PP 