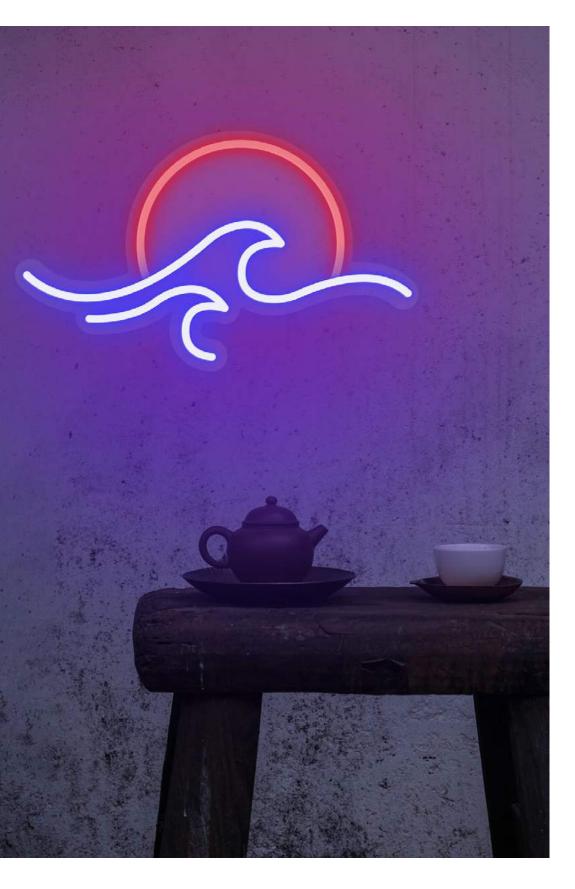

Is traveling part of your lifestyle? Let Candyshock speak for you. Tell us where you left a piece of your heart.

They are powered by a 12V transformer with a 2

london skyline CS003LS - 8055002391986

The elegance of a city illuminated at night, the energy and tranquility that coexist under the same roof. Free your thoughts with Candyshock.