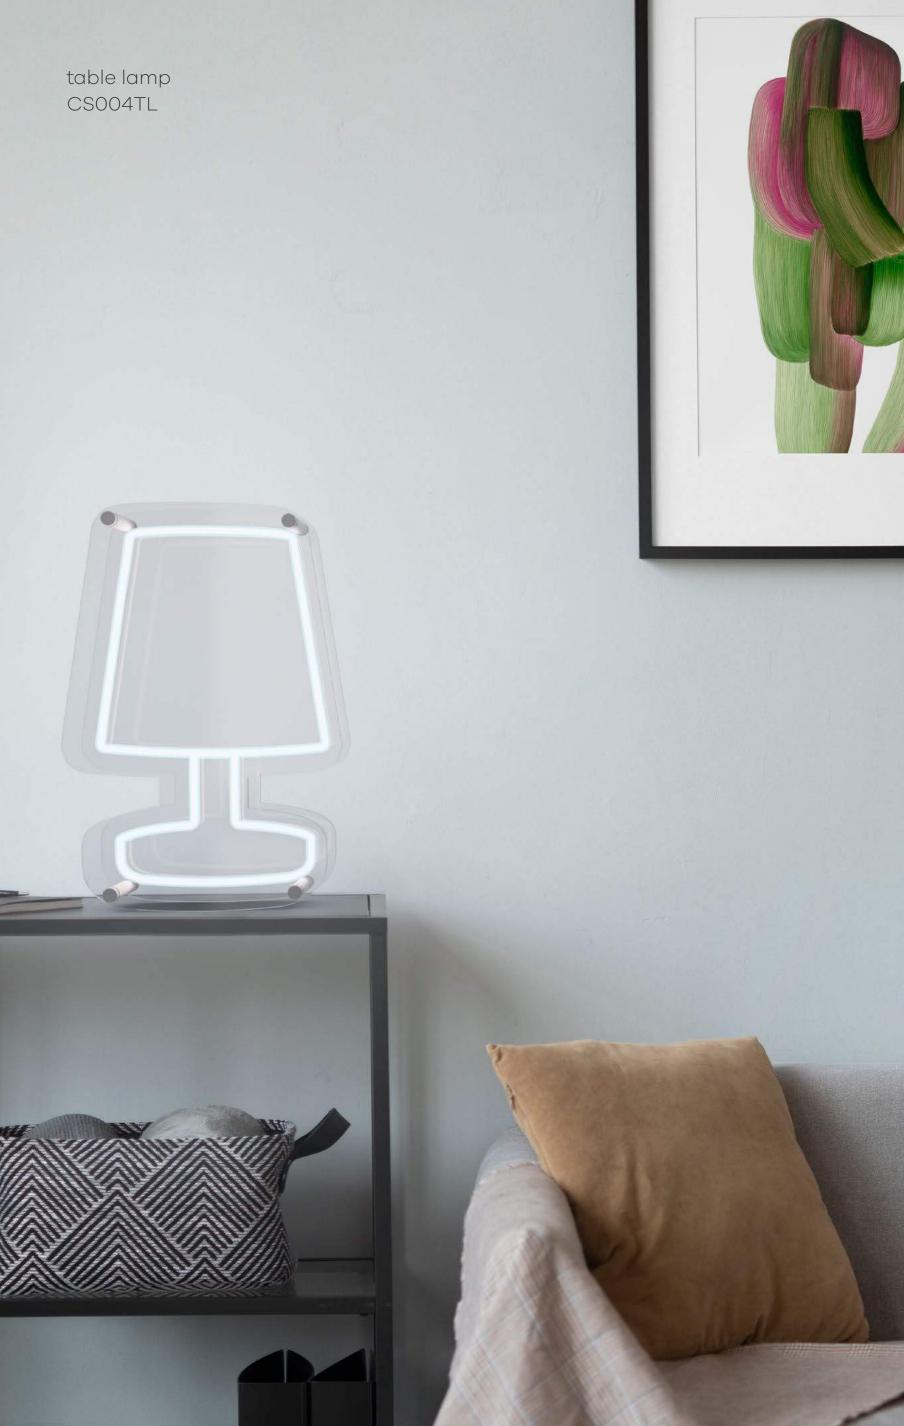

# FREE STANDING

The free standing signs 40 CM have a maximum size of

flower pot CS004FP

S S

The small signs 40 CM

They are powered by a 2 meter long 5V USB cable, included in the package.

paper plane CS001PP 