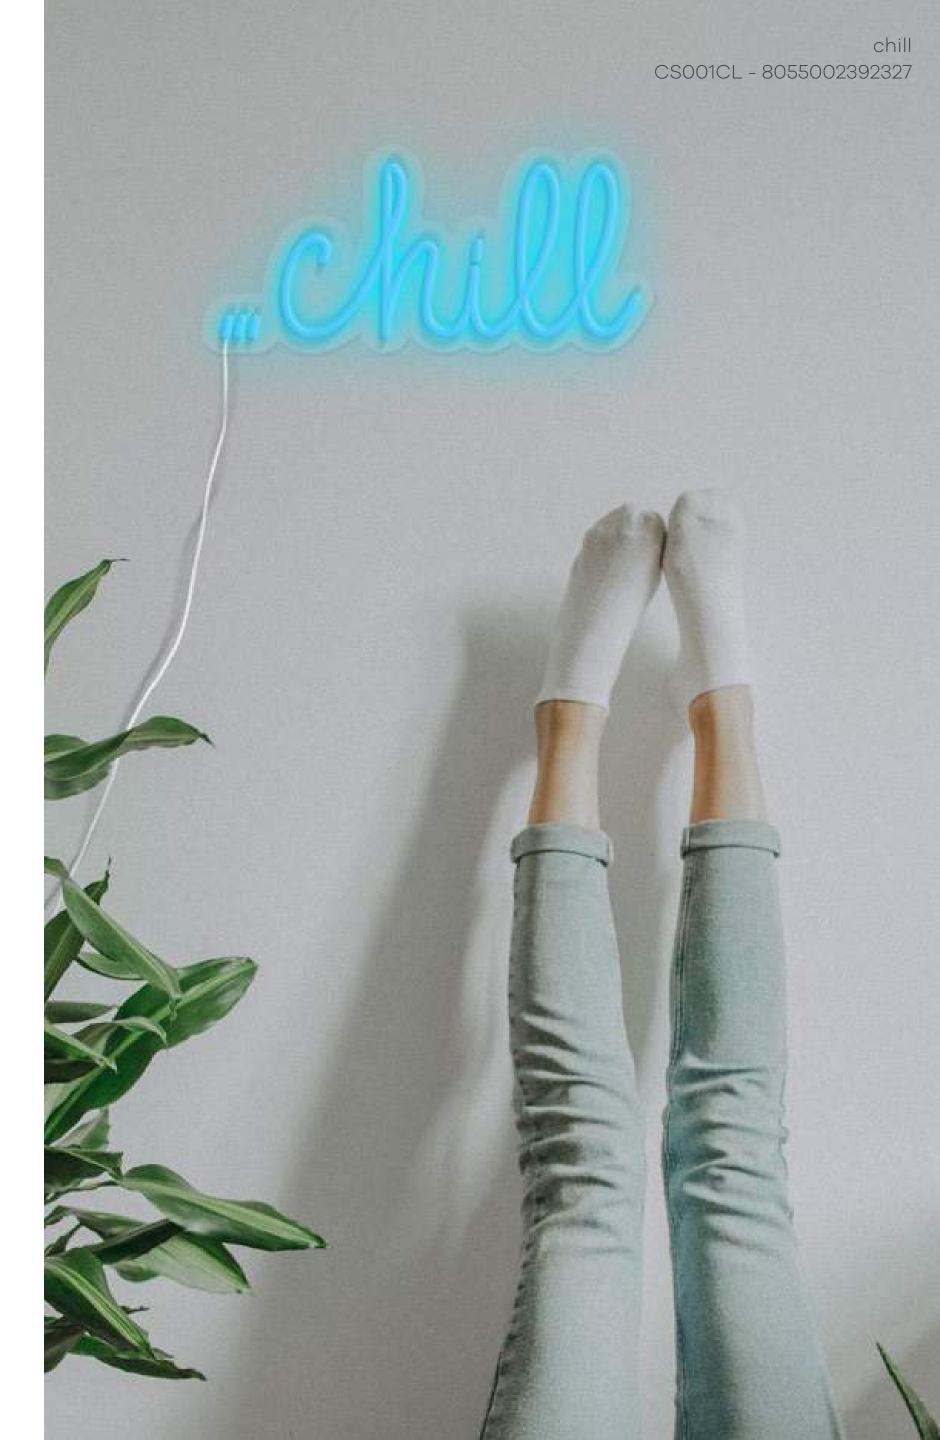

# SMALL - 40CM

CS001CI - 8055002391832

frame CS001FR - 8055002391825

chill inverted commas pizza CS001IN - 8055002392679 CS001PZ - 8055002392471 CS001CL - 8055002392327

cactus ice cream <u>CS001DO</u> - 8055002392457 CS001IC - 8055002392464 CS001CT - 8055002392686