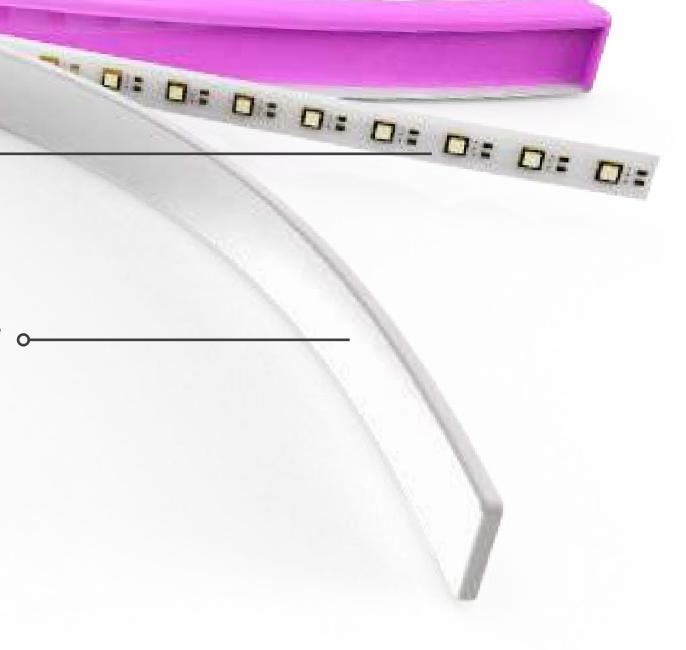

white silicone outer sleeve o-

40 cm models

80 cm models 110 cm models

### FLEXIBLE **NEON LED**

Our high quality **flexible neon LED lights** are different from traditional glass neon lights.

Each Candy Shock LED is made of:

semi-transparent colored silicone tube powered by LED light strips white silicone outer sleeve transparent plexiglass base