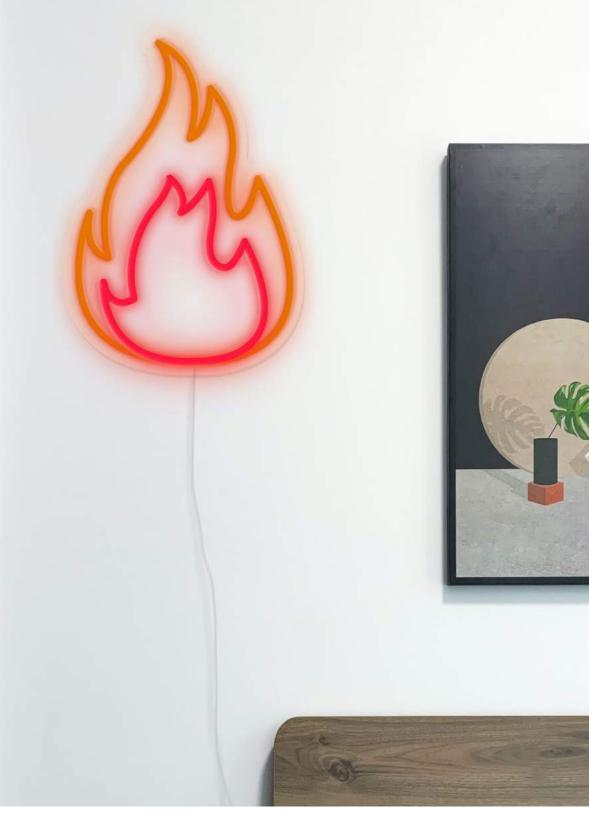

internal frame size 24 x 34 cm

small shoe CS001SS - 8055002392228

fire CS001FI - 8055002392938

nyc CS001NY - 8055002392143

red wine CS001RW - 8055002392242

Hopes, lights, open late bars. A city that doesn't need to sleep, but asks for just another round.