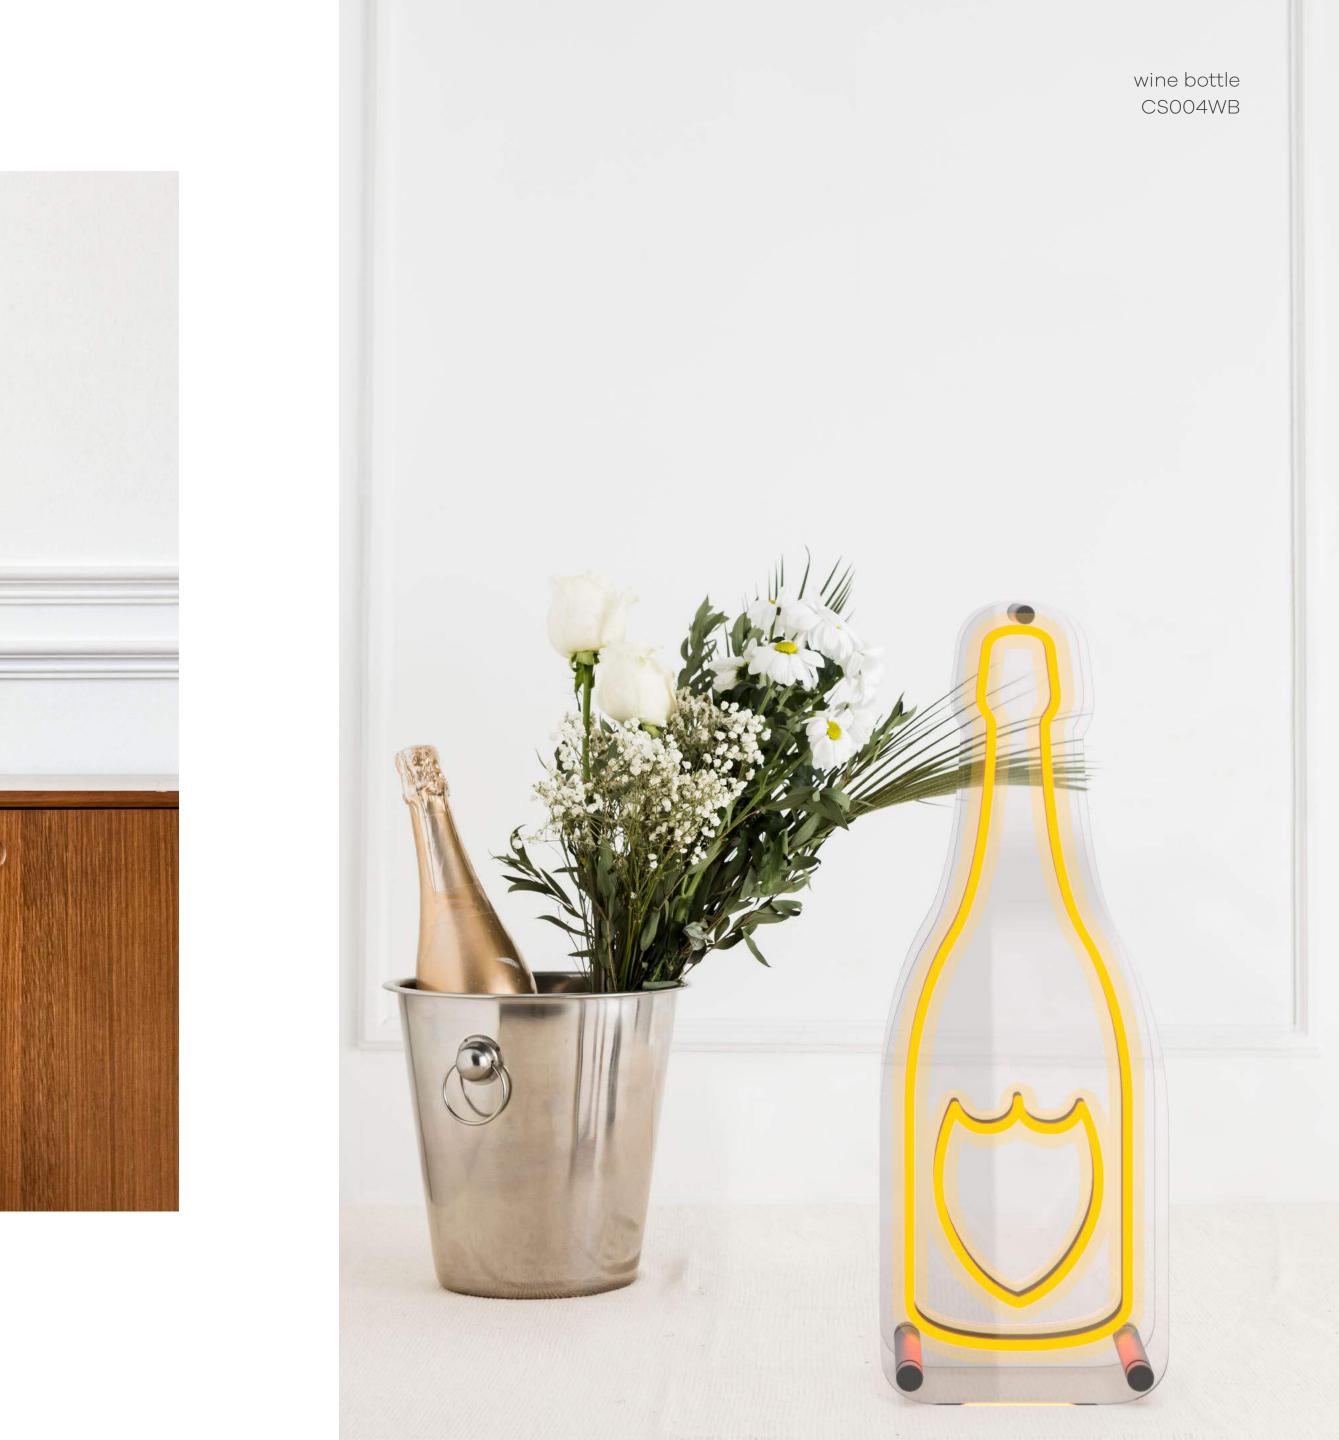

# A Baban

Die market

cactus CS001CT - 8055002392686

leaf CS001LE - 8055002392433

The medium signs **80 CM** have a maximum size of

They are powerd by a 12V transformer with a 2 meter cable, included in the package.