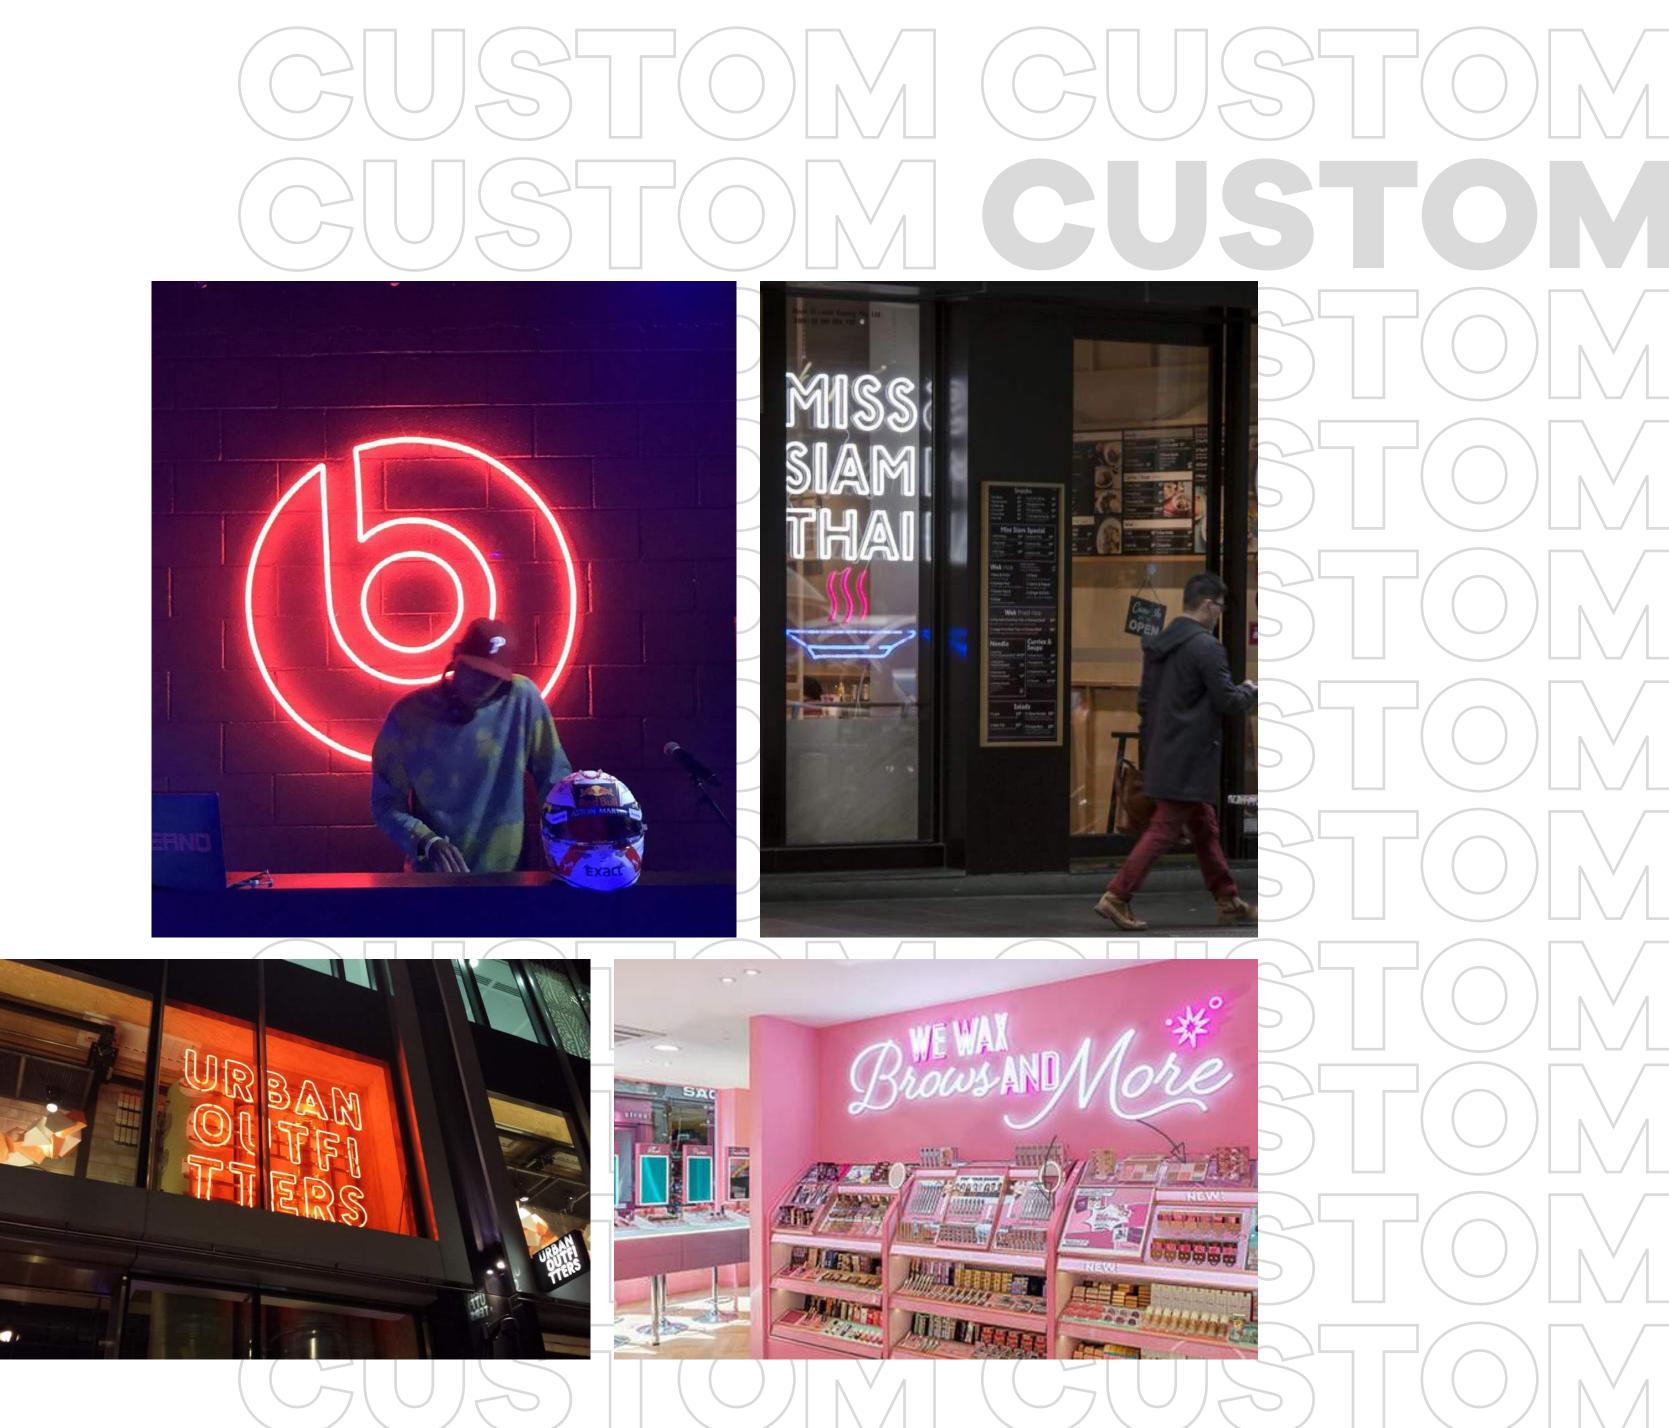

You can request a LED sign with a **fully customized design:** think about you logo, a symbol or a sentence that represents you, we'll create it for you in the colors, fonts and sizes you prefer!