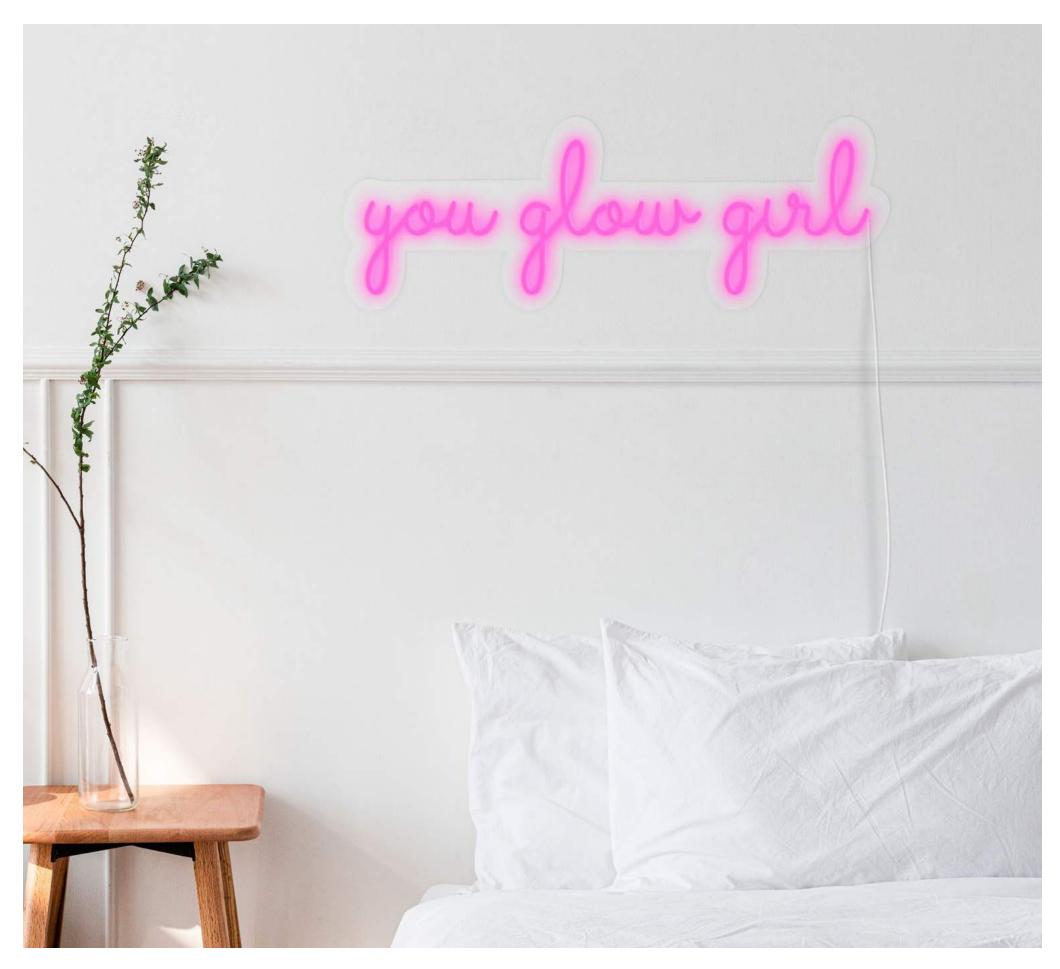

## 1

Blank walls are like a canvas waiting to be decorated: with Candy Shock lights you can make the most out of your empty wall space. Make your favorite neon centerpiece or create beautiful compositions with paintings, photos and objects to make your room unique, bright and colorful!