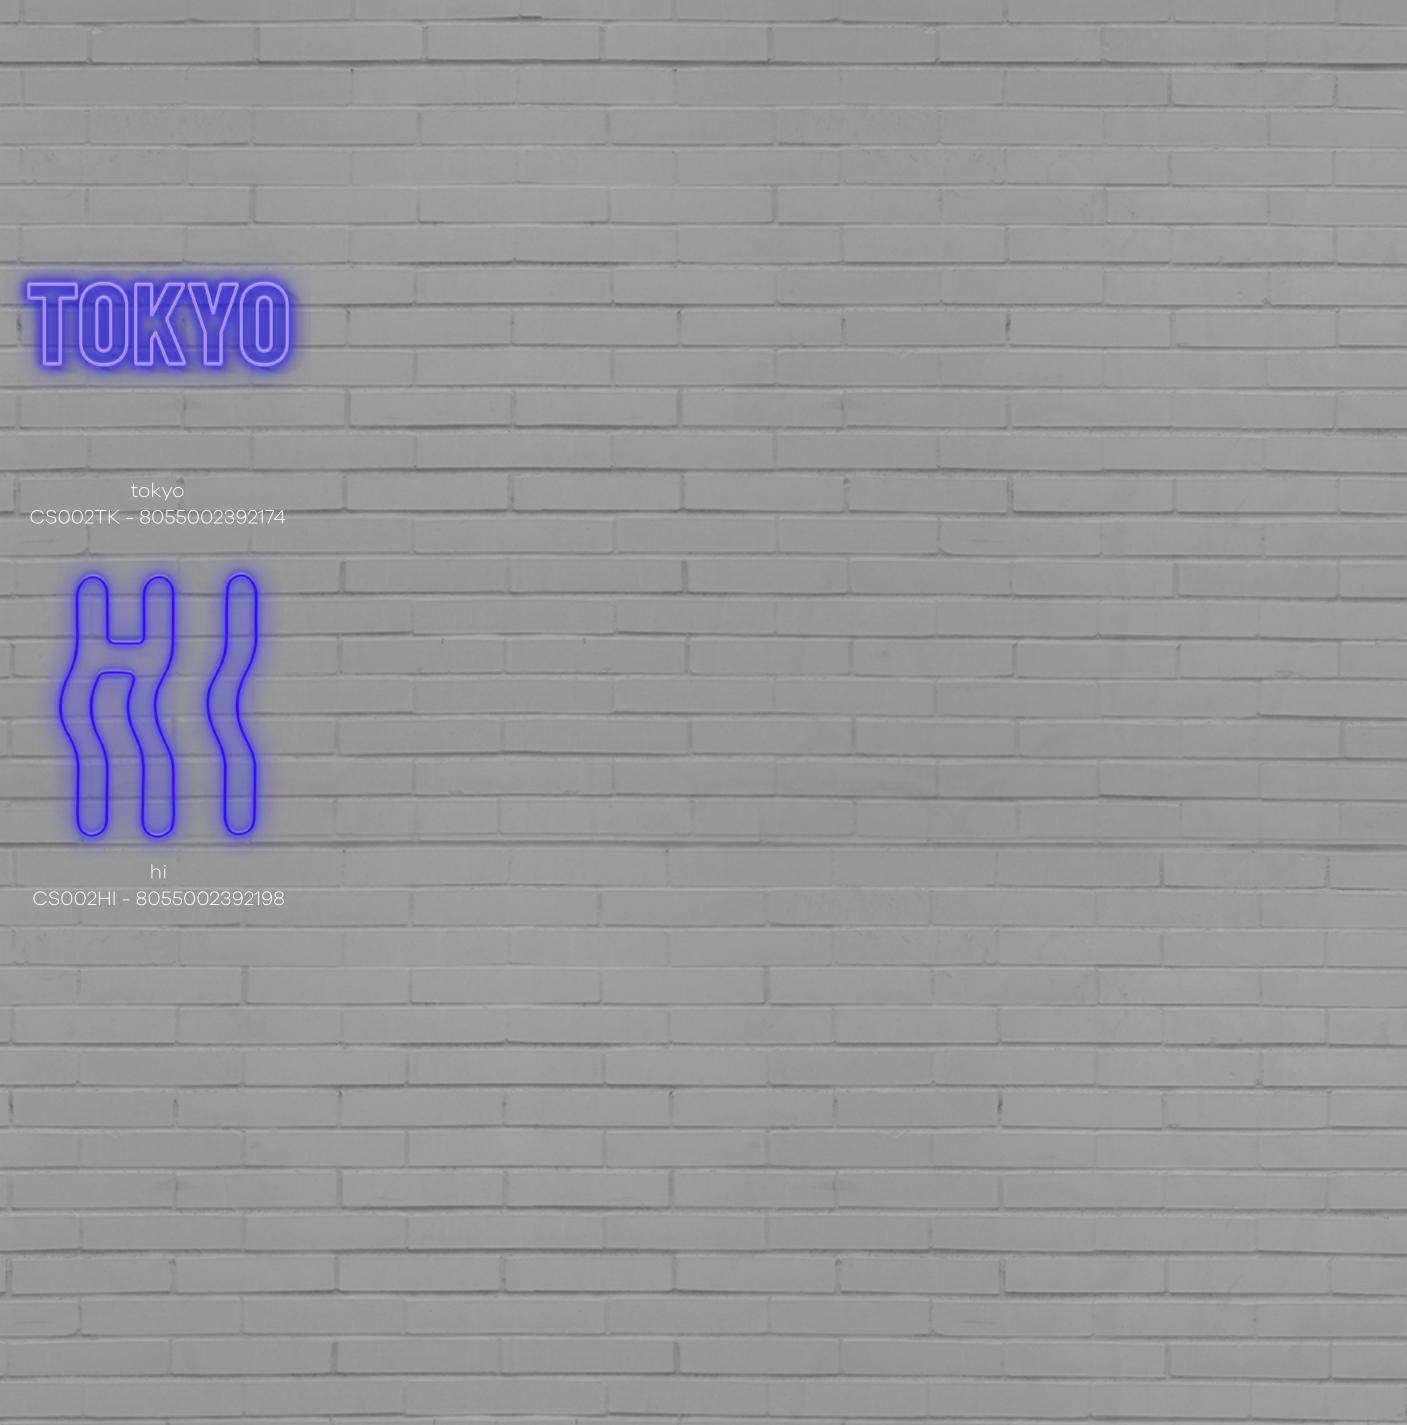

big shoe CS002SH - 8055002392235

tokyo CS002TK - 8055002392174

miami CS002MI - 8055002391801

Let go of anything you cannot change and focus on what can change your destiny.

What if it all started with a "hello"?

# MEDIUM - 80CM

london paris tokyo CS002LO - 8055002392167 CS002PA - 8055002392150 CS002TK - 80550

los angeles miami hi CS002LA - 8055002391795 CS002MI - 8055002391801 CS002HI - 8055