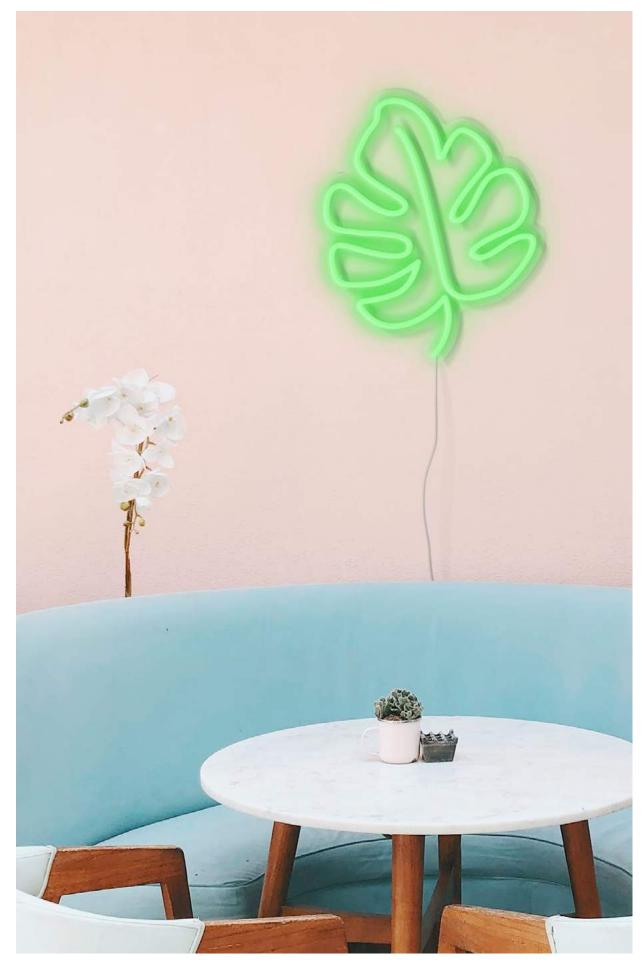

# A Baban

Die market

cactus CS001CT - 8055002392686

leaf CS001LE - 8055002392433

The medium signs **80 CM** have a maximum size of

They are powerd by a 12V transformer with a 2 meter cable, included in the package.