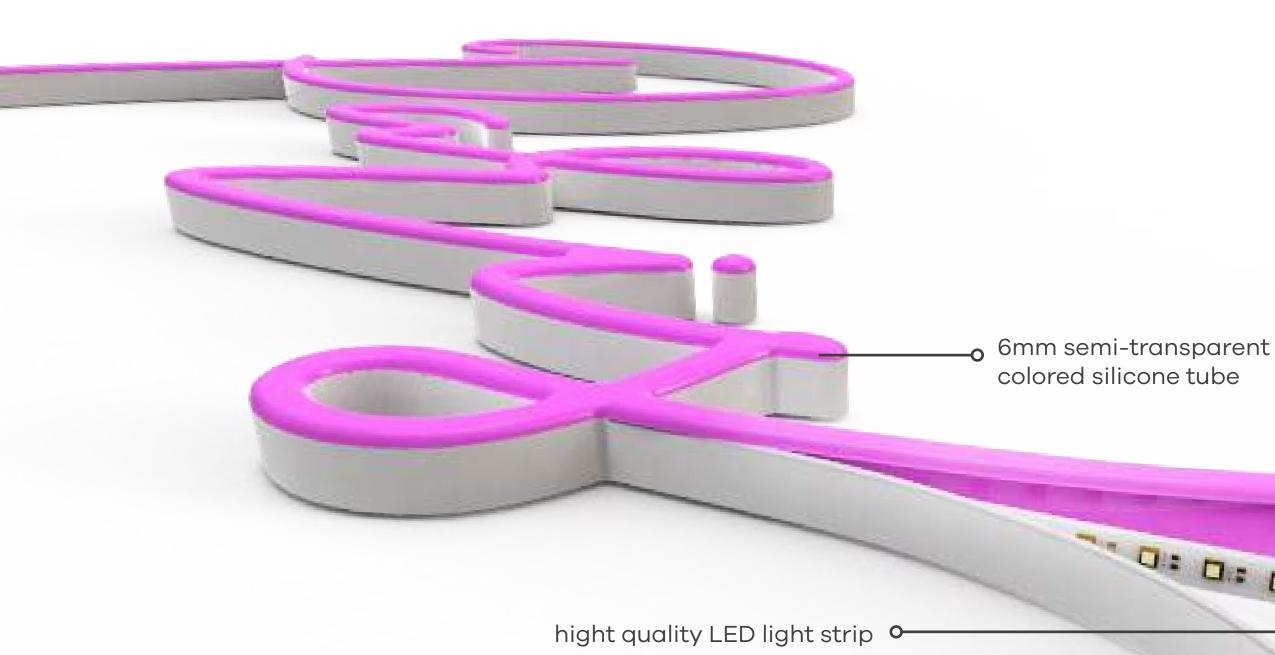

### MATERIAL

For Candy Shock lights we use a special **silicone LED tube and a shaped plexiglass panel as a support.** Unlike neon lights, they are not made of glass, they don't contain gas or mercury, they don't produce heat, don't emit nor contain harmful substances and are maintenance free.

### FLEXIBLE **NEON LED**

Our high quality **flexible neon LED lights** are different from traditional glass neon lights.

Each Candy Shock LED is made of:

semi-transparent colored silicone tube powered by LED light strips white silicone outer sleeve transparent plexiglass base