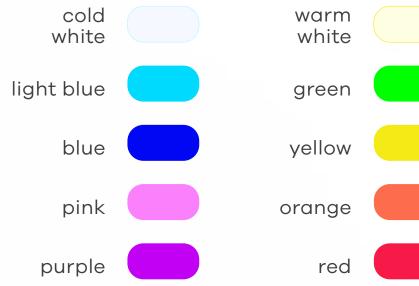

mful substances and are maintenance free.

We only use high quality materials that comply with industry standards. All our products are handmade, safe for children, cheaper and more ecological than traditional neon lights. They are already equipped with holes for quick assembly, they are resistant and easy to clean. Therefore, you can place your neon anywhere you want, without worries!







white silicone outer sleeve o-



40 cm models



80 cm models 110 cm models

### FLEXIBLE **NEON LED**

Our high quality **flexible neon LED lights** are different from traditional glass neon lights.

Each Candy Shock LED is made of:

semi-transparent colored silicone tube powered by LED light strips white silicone outer sleeve transparent plexiglass base



### Colorazioni disponibili Candy Shock:







 $\Delta$ FREESTANDING FREESTANDING

# FREE STANDING

The free standing signs 40 CM have a maximum size of









flower pot CS004FP









S S



The small signs 40 CM

They are powered by a 2 meter long 5V USB cable, included in the package.







paper plane CS001PP 

amour CS001AM



hanger CS001HA











avocado CS001AV Explore a world of details that catch the eye and light up the heart.



small heart CS001HT - 8055002392563







biting lips CS001BL - 8055002392976

The LED sign that creates an intimate atmosphere in your perfect space. Let yourself be transported to a world where your personality reigns.



oh la la CS0010L - 8055002392341









joystick CS001JS - 8055002392440



play CS001PL - 8055002392099





Imagine being able to light up some moments of y