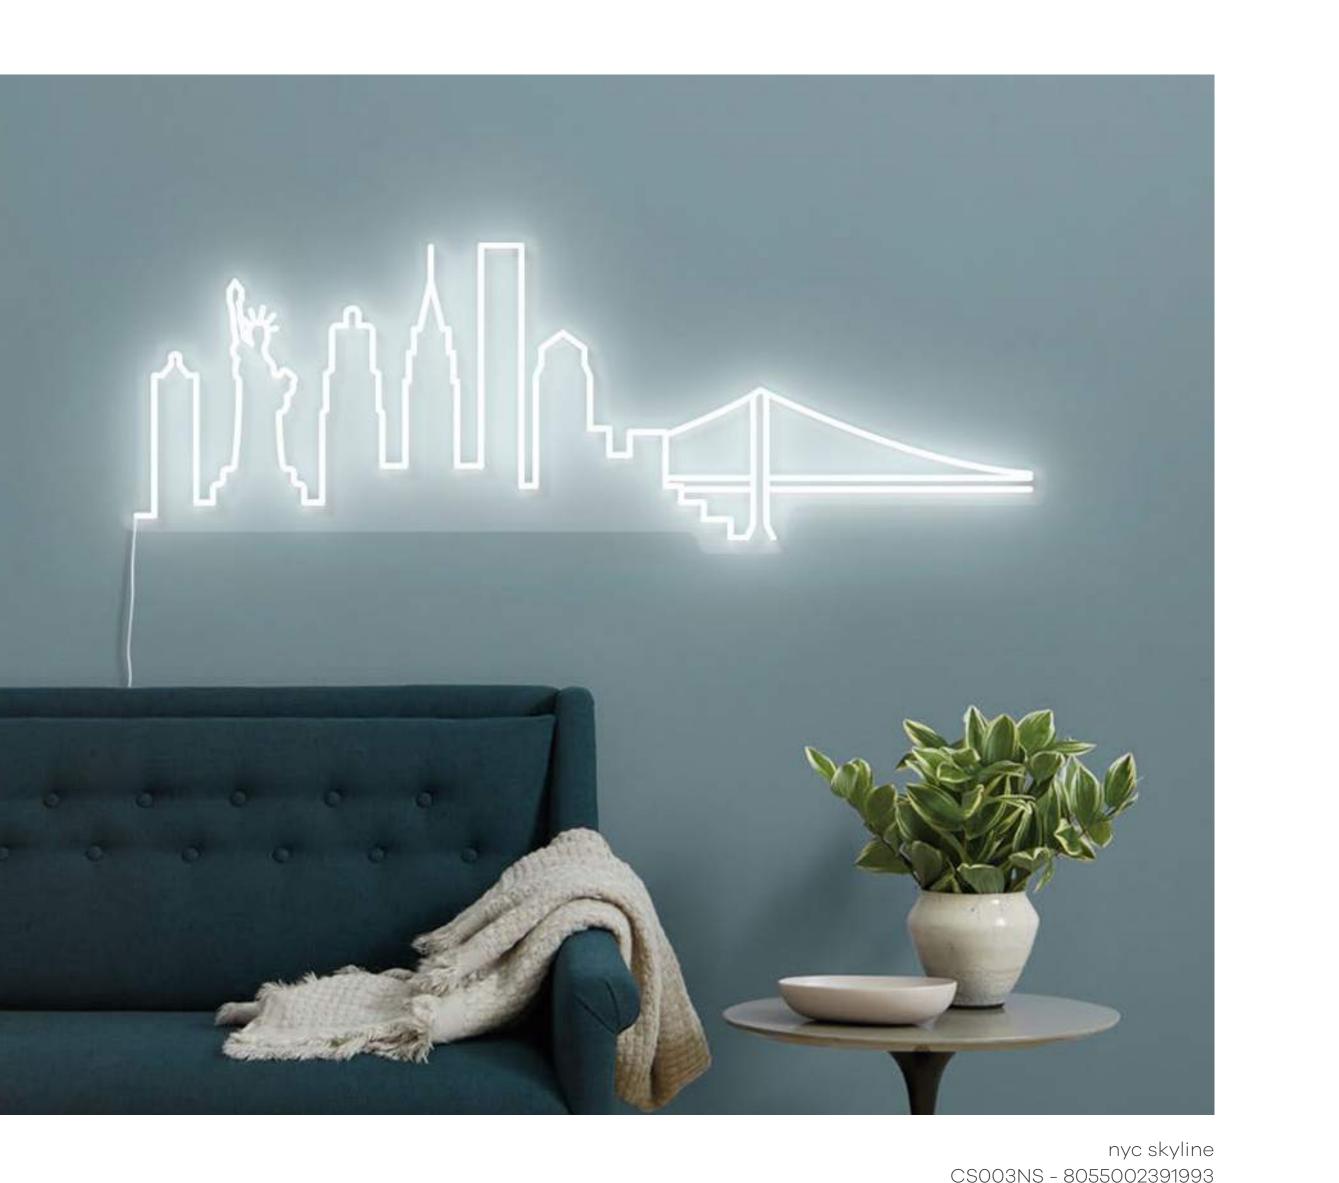

# LARGE - 110CM

london skyline CS003LS - 8055002391986 nyc skyline CS003NS - 8055002391993

1