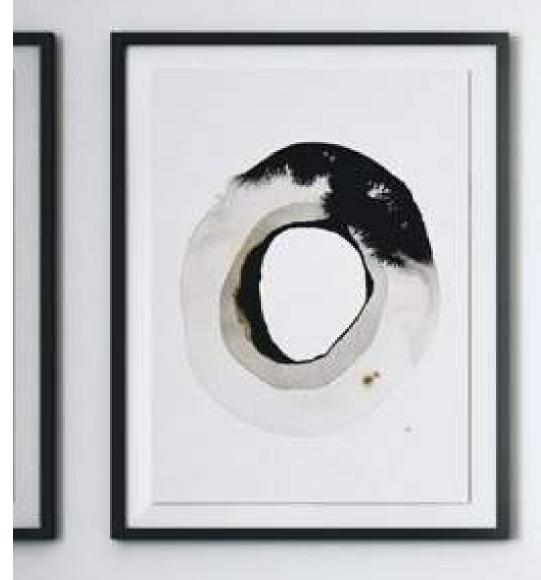

oh la la CS0010L - 8055002392341

joystick CS001JS - 8055002392440

play CS001PL - 8055002392099

Imagine being able to light up some moments of your life. What do you choose to frame?

circle CS001CI - 8055002391832

internal frame size 24 x 34 cm

small shoe CS001SS - 8055002392228

fire CS001FI - 8055002392938

nyc CS001NY - 8055002392143

red wine CS001RW - 8055002392242

Hopes, lights, open late bars. A city that doesn't need to sleep, but asks for just another round.