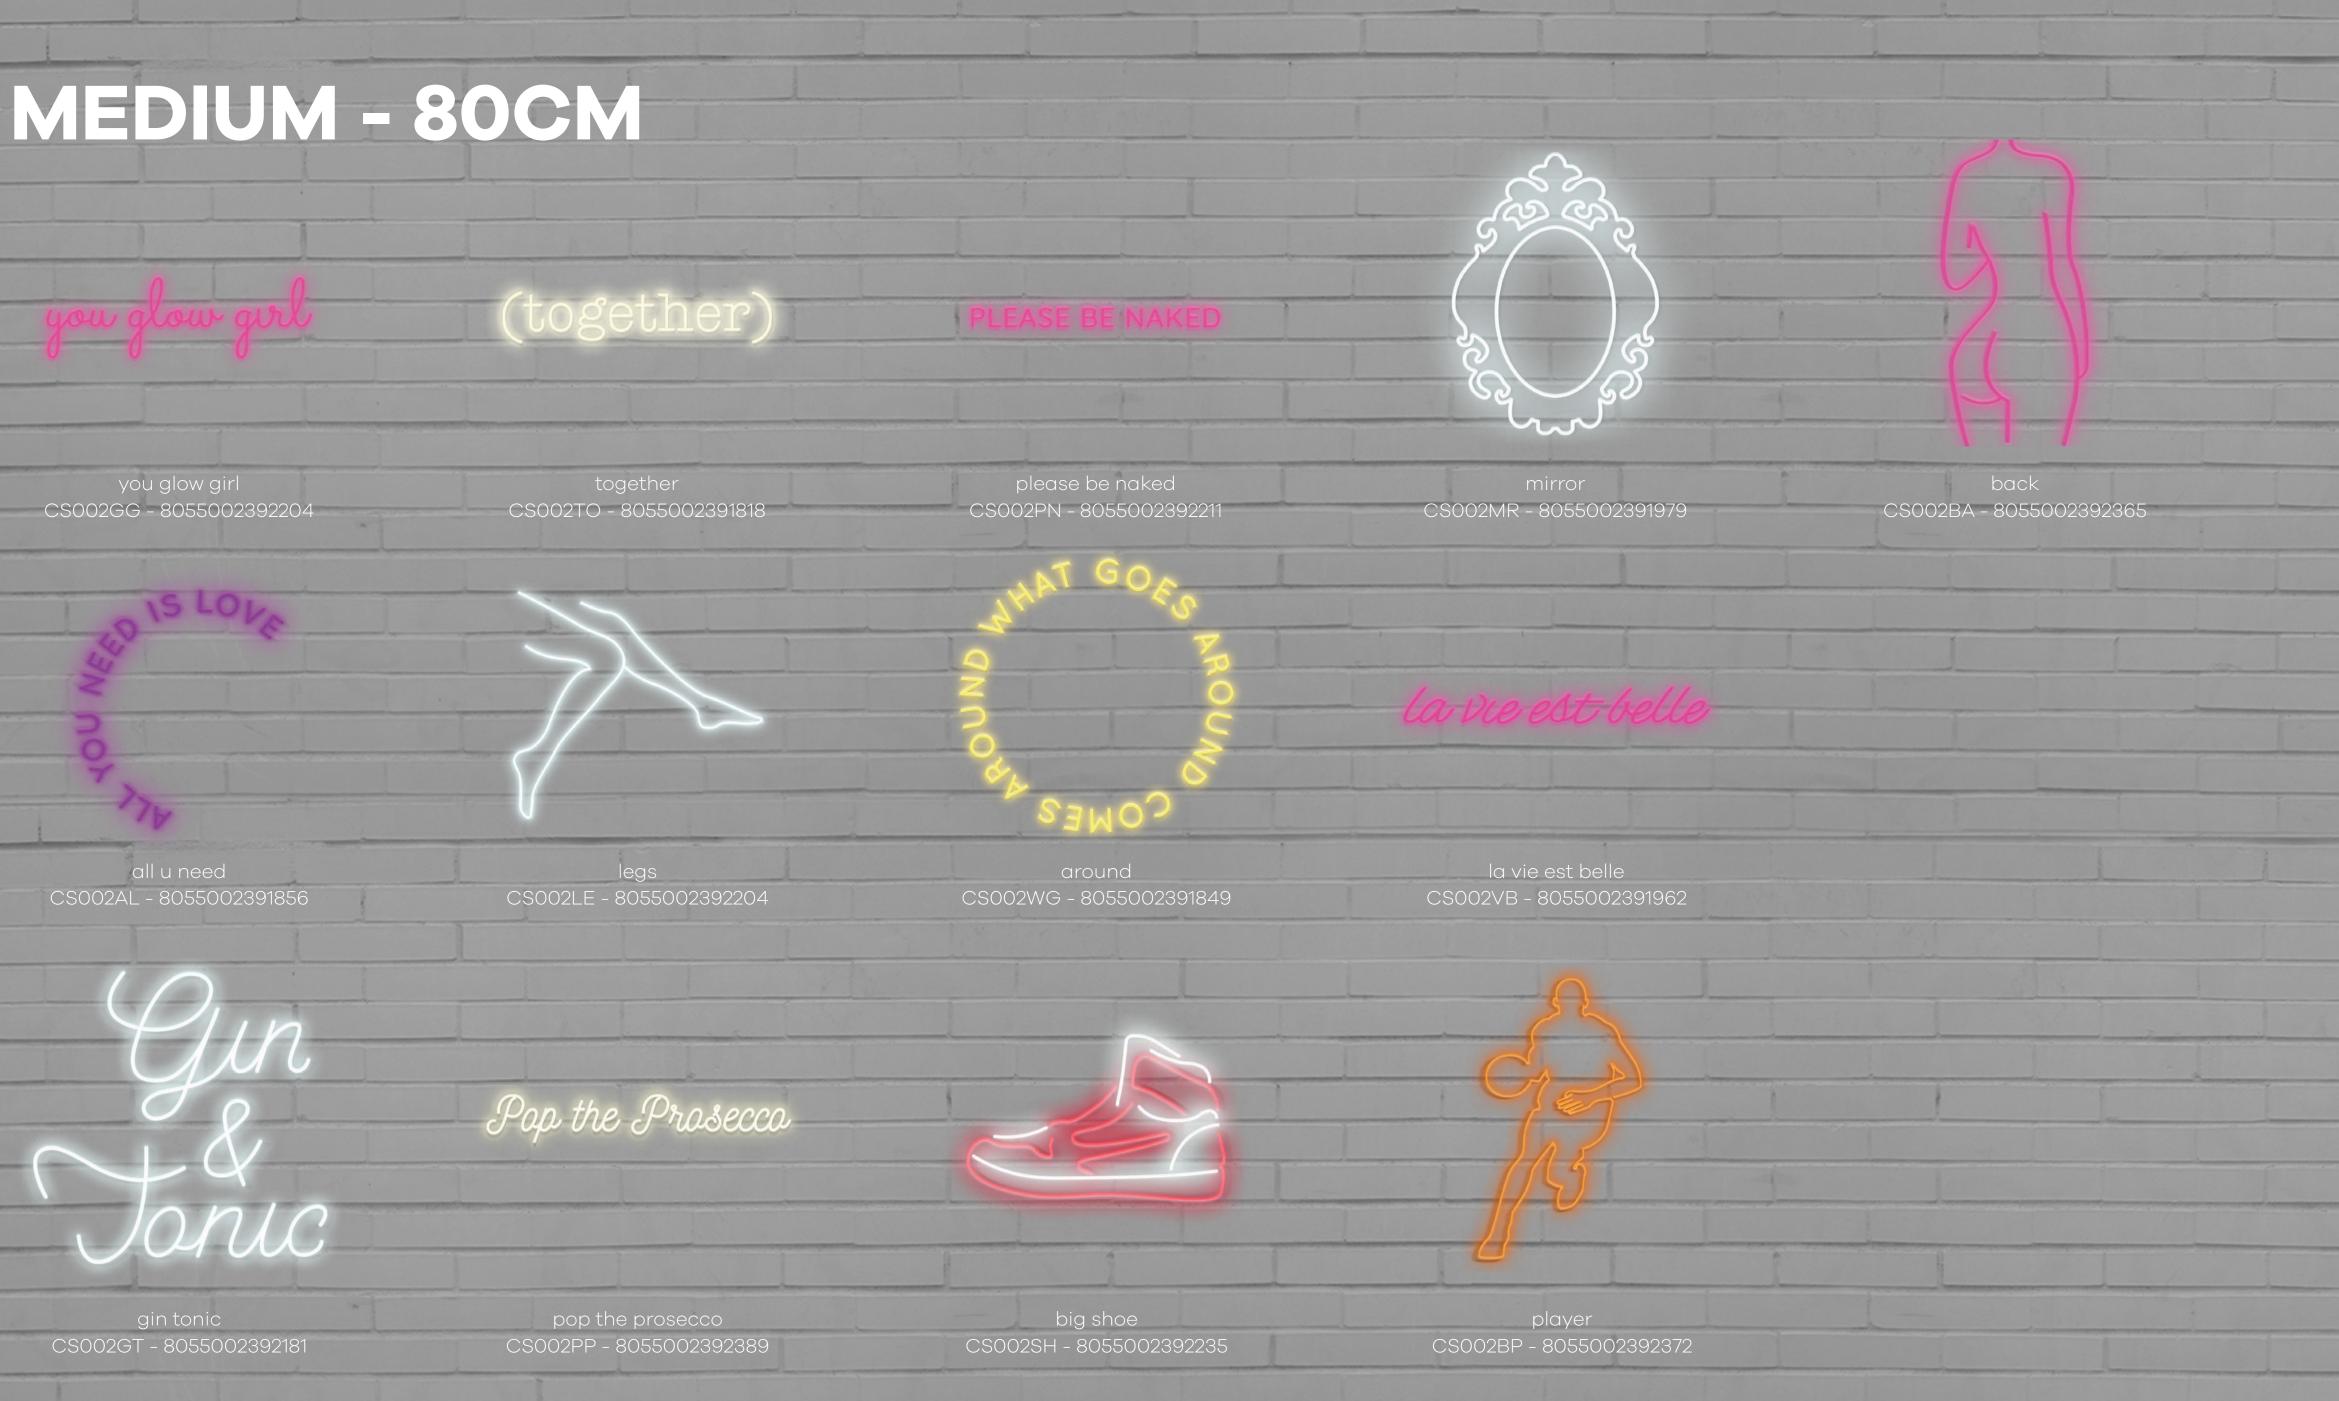

mr&mrs CS002MM

game room CS002GR

BAMB

spritz CS002SP

let's party CS002LP

Smiling in the mirror and loving yourself: the best way to start the love story of your life.

together CS002TO - 80550023918

# (together)

back CS002BA - 8055002392365 The truly special moments are those that stay untold.

please be naked CS002PN - 8055002392211

You know what they say: whoever drinks only water has a secret to hide. What secrets do you have?

all u need CS002AL - 8055002391856

la vie est belle CS002VB - 8055002391962

Talent is not enough to win. It takes hard work, training, sacrifice... and even a Candyshock that remembers you why you started!

big shoe CS002SH - 8055002392235

tokyo CS002TK - 8055002392174

miami CS002MI - 8055002391801

Let go of anything you cannot change and focus on what can change your destiny.

What if it all started with a "hello"?