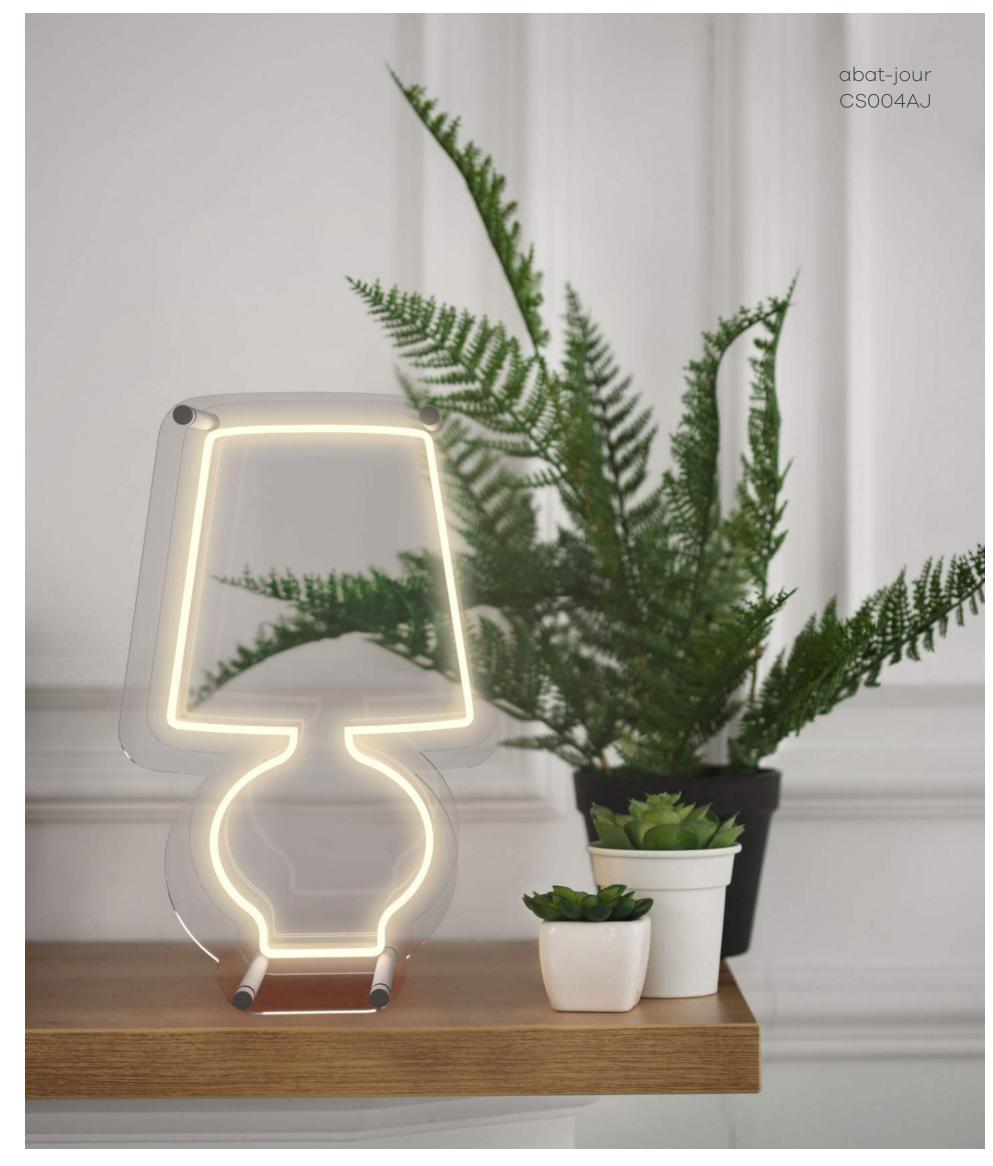

# FREE STANDING

The free standing signs 40 CM have a maximum size of

flower pot CS004FP

S S

The small signs 40 CM

They are powered by a 2 meter long 5V USB cable, included in the package.

paper plane CS001PP 