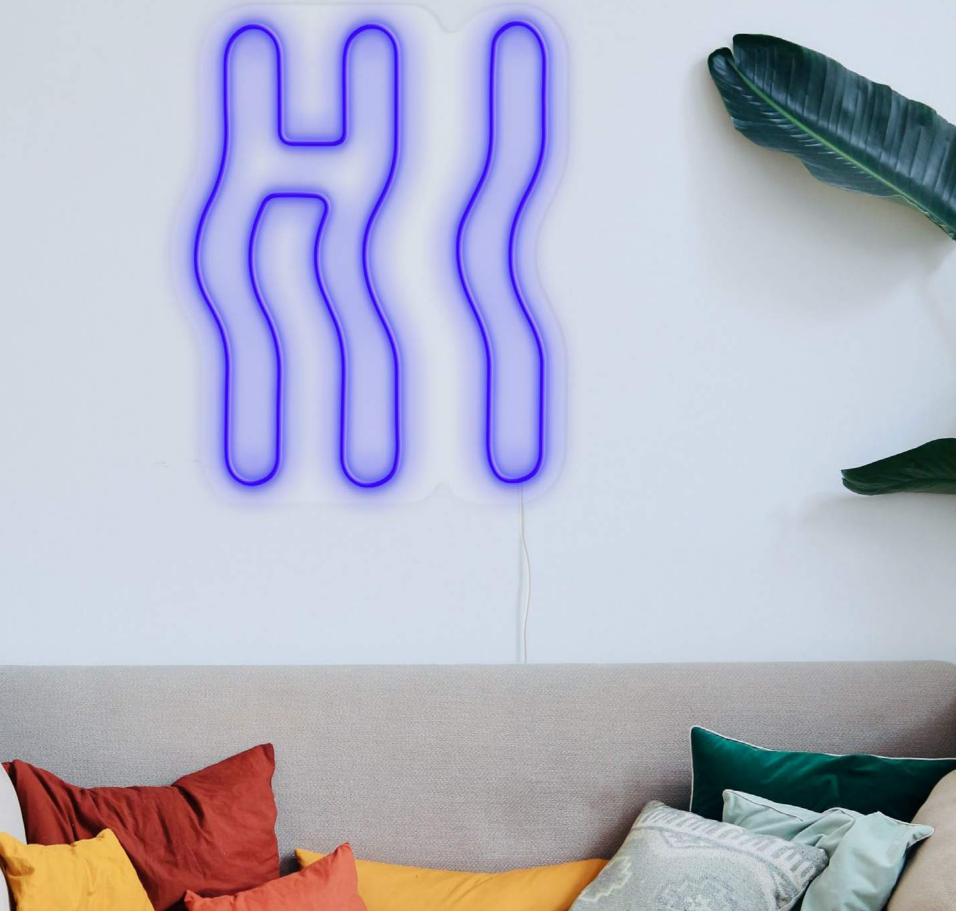

# MEDIUM - 80CM

london paris tokyo CS002LO - 8055002392167 CS002PA - 8055002392150 CS002TK - 80550

los angeles miami hi CS002LA - 8055002391795 CS002MI - 8055002391801 CS002HI - 8055