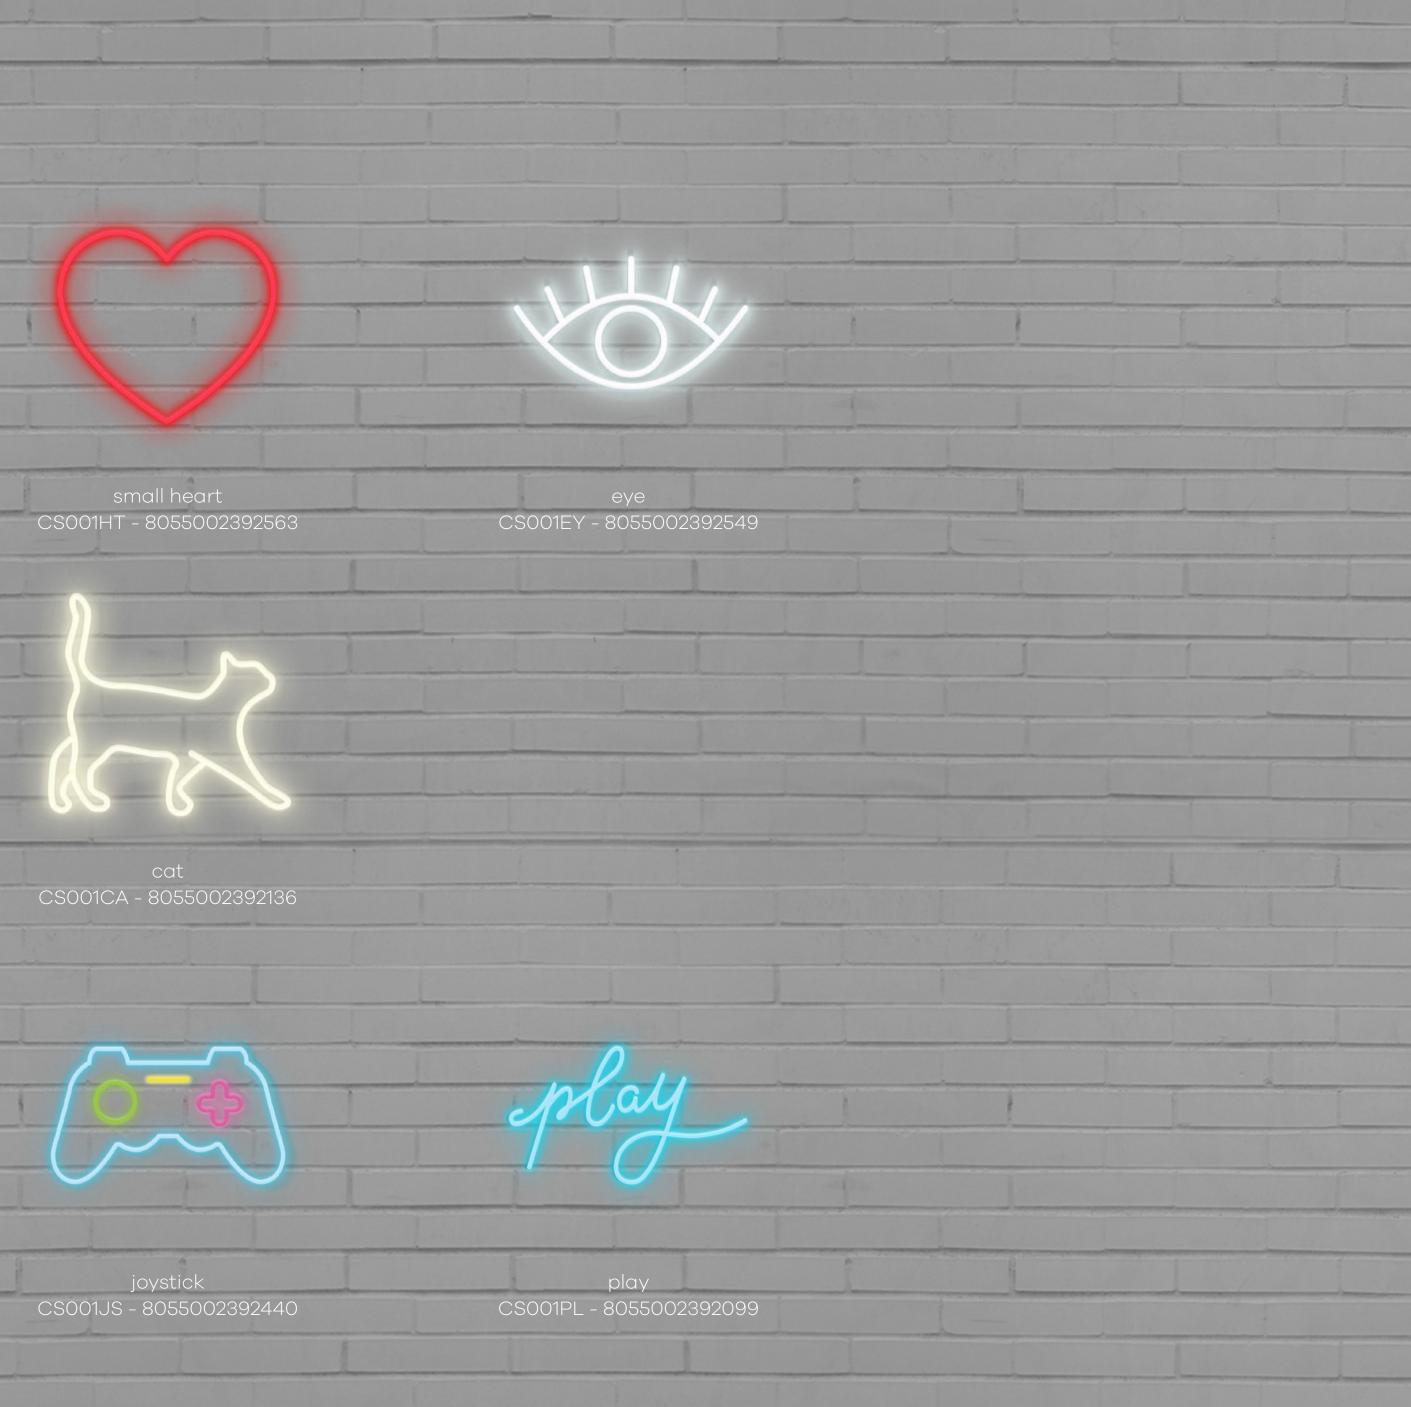

amour CS001AM

hanger CS001HA

avocado CS001AV Explore a world of details that catch the eye and light up the heart.

small heart CS001HT - 8055002392563

biting lips CS001BL - 8055002392976

The LED sign that creates an intimate atmosphere in your perfect space. Let yourself be transported to a world where your personality reigns.

oh la la CS0010L - 8055002392341

joystick CS001JS - 8055002392440

play CS001PL - 8055002392099

Imagine being able to light up some moments of your life. What do you choose to frame?

circle CS001CI - 8055002391832