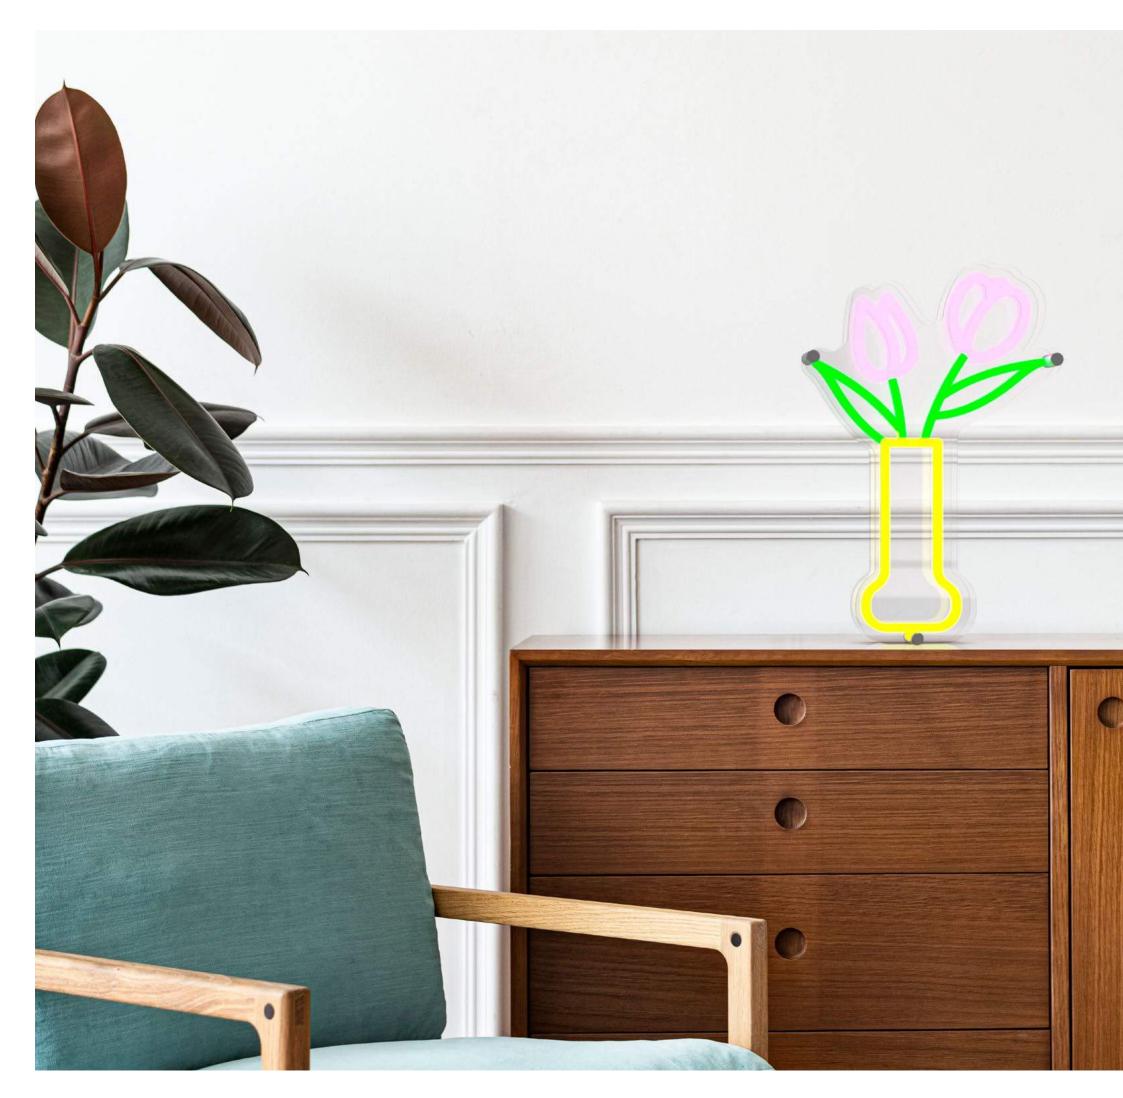

# FREE STANDING

The free standing signs 40 CM have a maximum size of

flower pot CS004FP

S S

The small signs 40 CM

They are powered by a 2 meter long 5V USB cable, included in the package.

paper plane CS001PP 