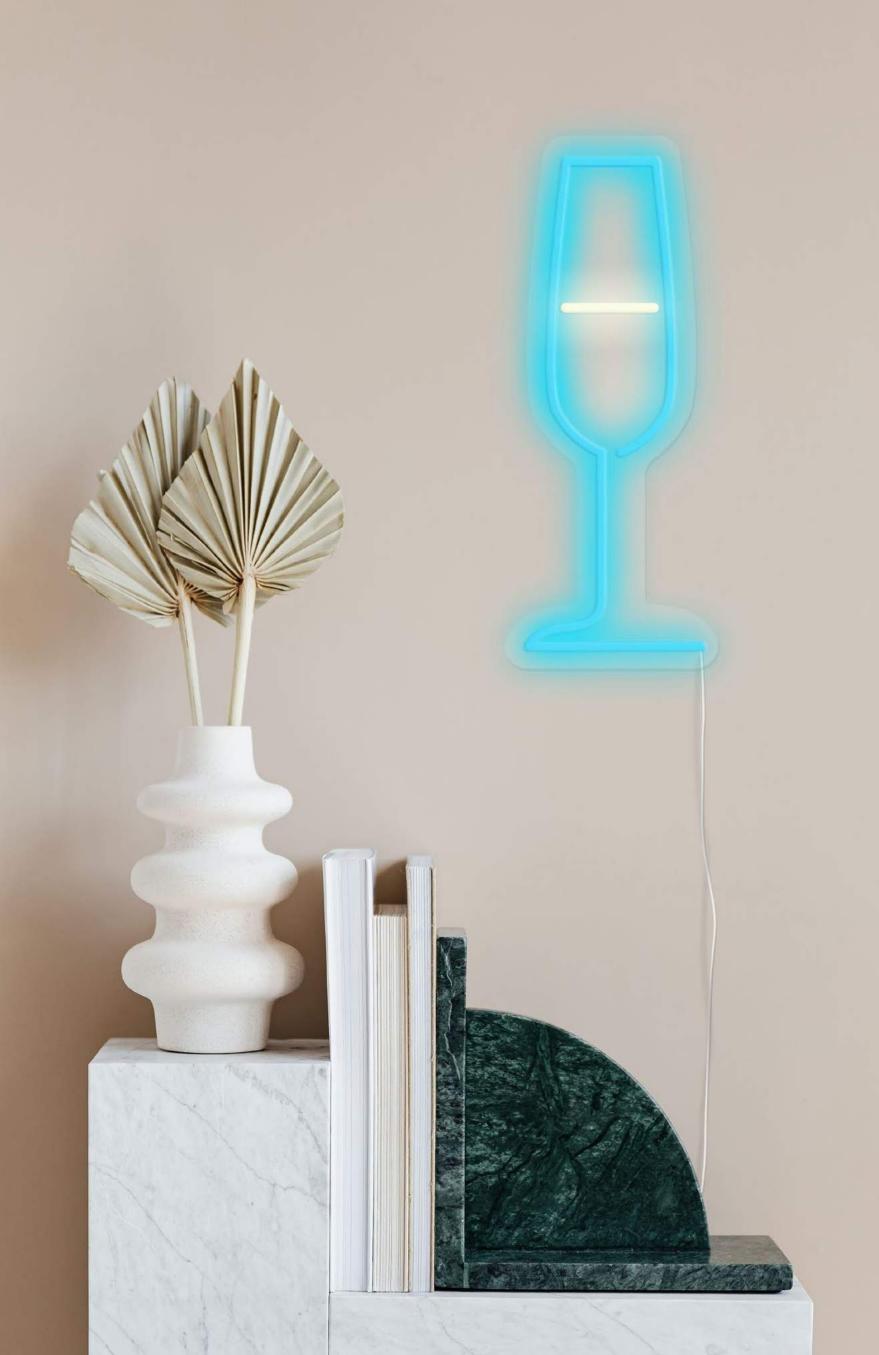

internal frame size 24 x 34 cm

small shoe CS001SS - 8055002392228

fire CS001FI - 8055002392938

nyc CS001NY - 8055002392143

red wine CS001RW - 8055002392242

Hopes, lights, open late bars. A city that doesn't need to sleep, but asks for just another round.