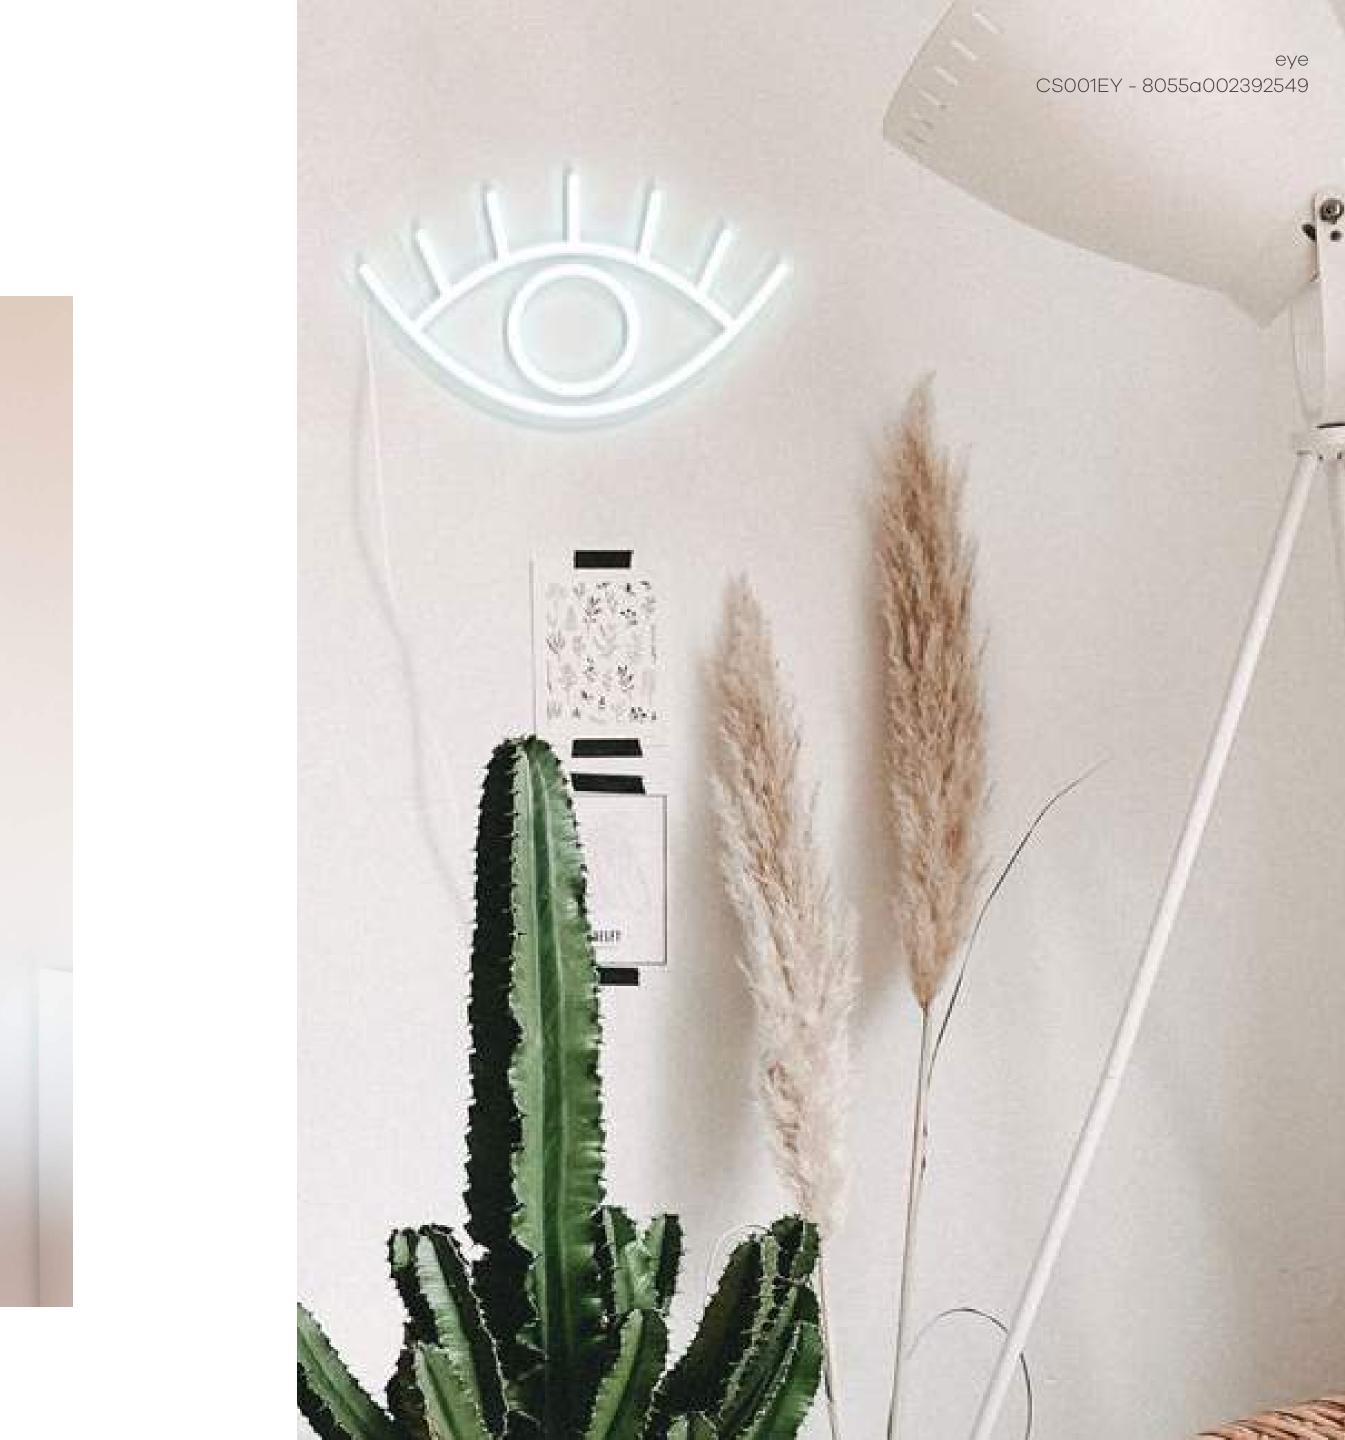

## 1

Blank walls are like a canvas waiting to be decorated: with Candy Shock lights you can make the most out of your empty wall space. Make your favorite neon centerpiece or create beautiful compositions with paintings, photos and objects to make your room unique, bright and colorful!