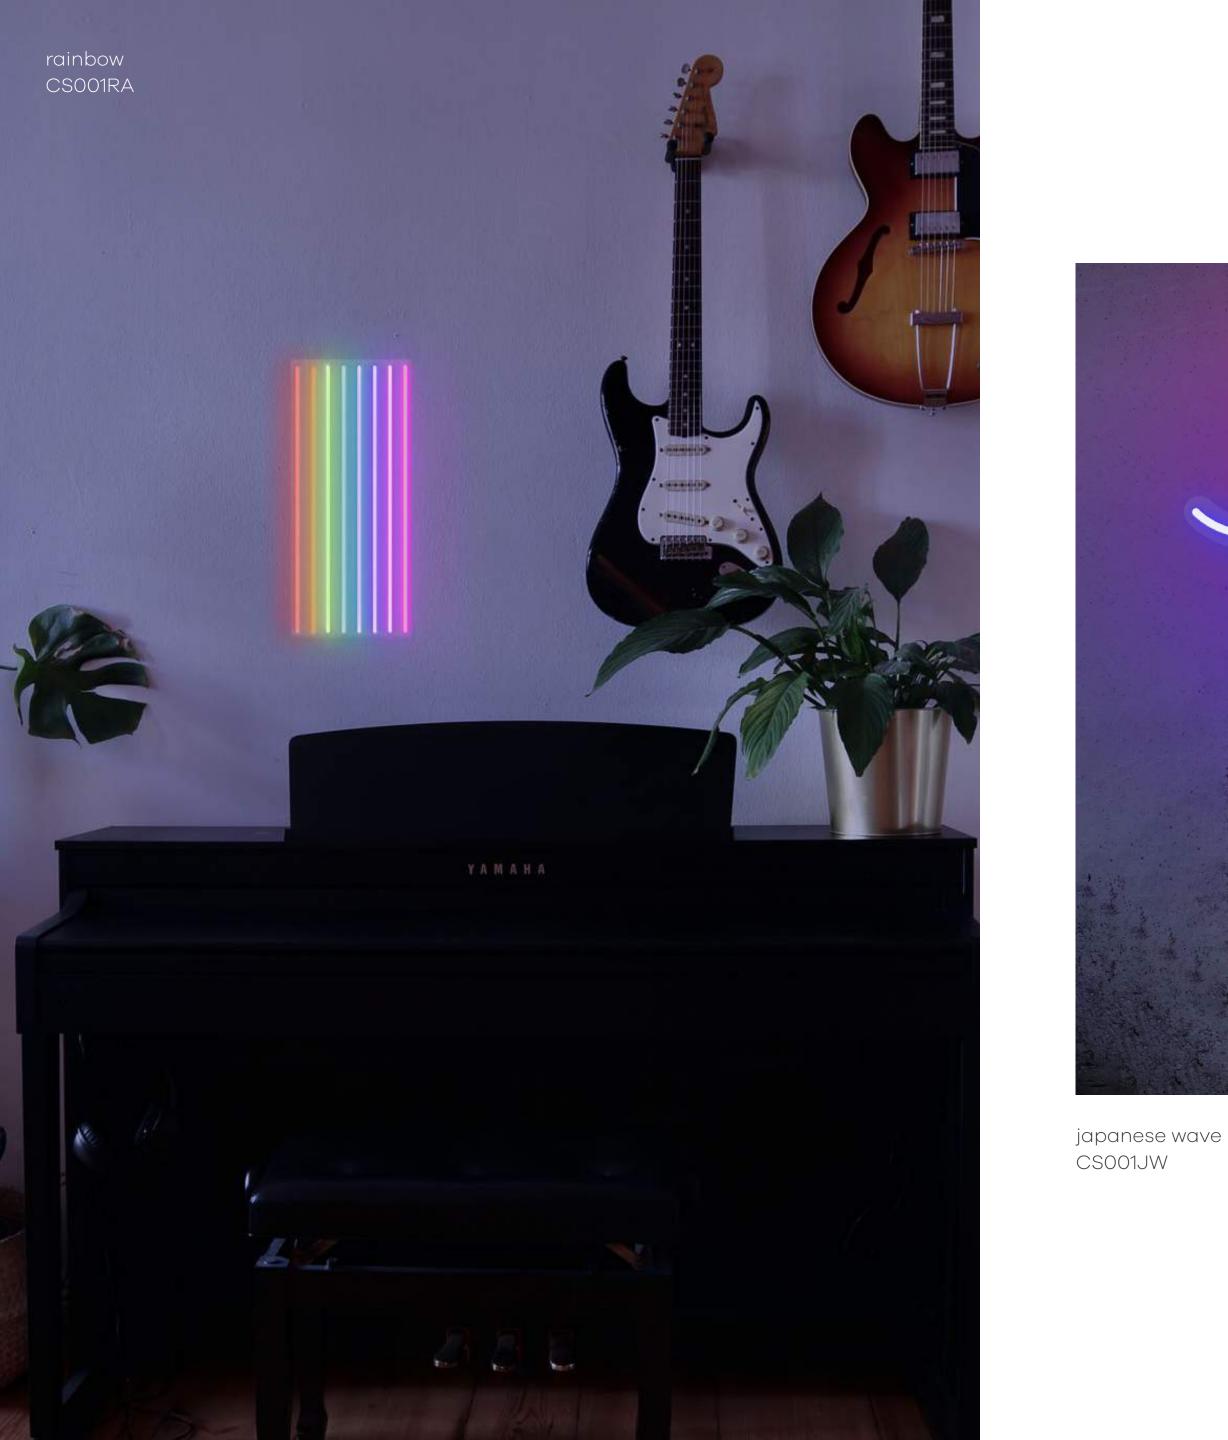

## 1

Blank walls are like a canvas waiting to be decorated: with Candy Shock lights you can make the most out of your empty wall space. Make your favorite neon centerpiece or create beautiful compositions with paintings, photos and objects to make your room unique, bright and colorful!

white silicone outer sleeve o-

40 cm models

80 cm models 110 cm models