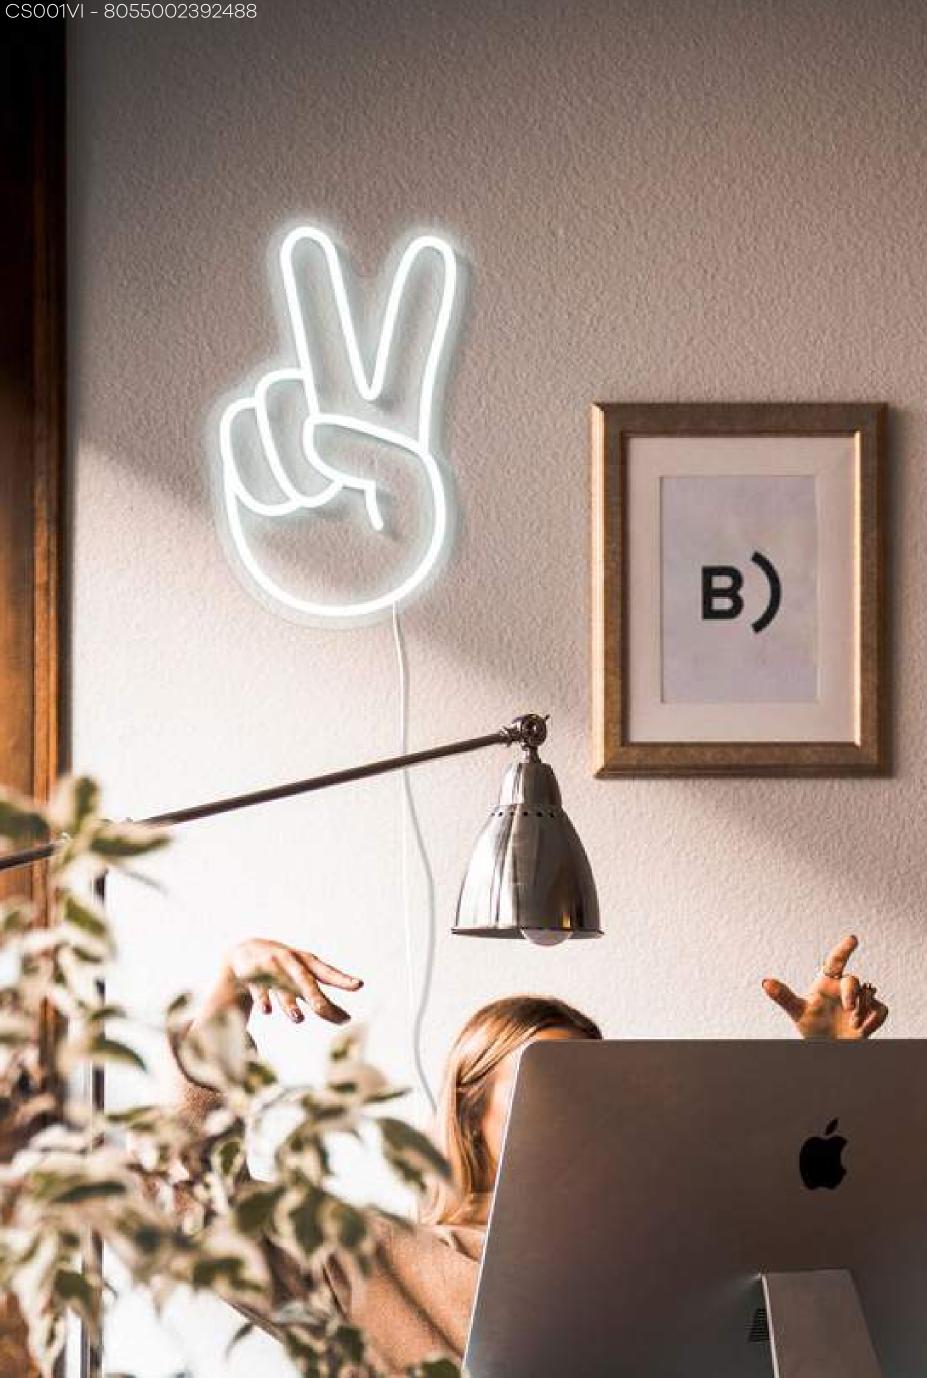

## 1

Blank walls are like a canvas waiting to be decorated: with Candy Shock lights you can make the most out of your empty wall space. Make your favorite neon centerpiece or create beautiful compositions with paintings, photos and objects to make your room unique, bright and colorful!