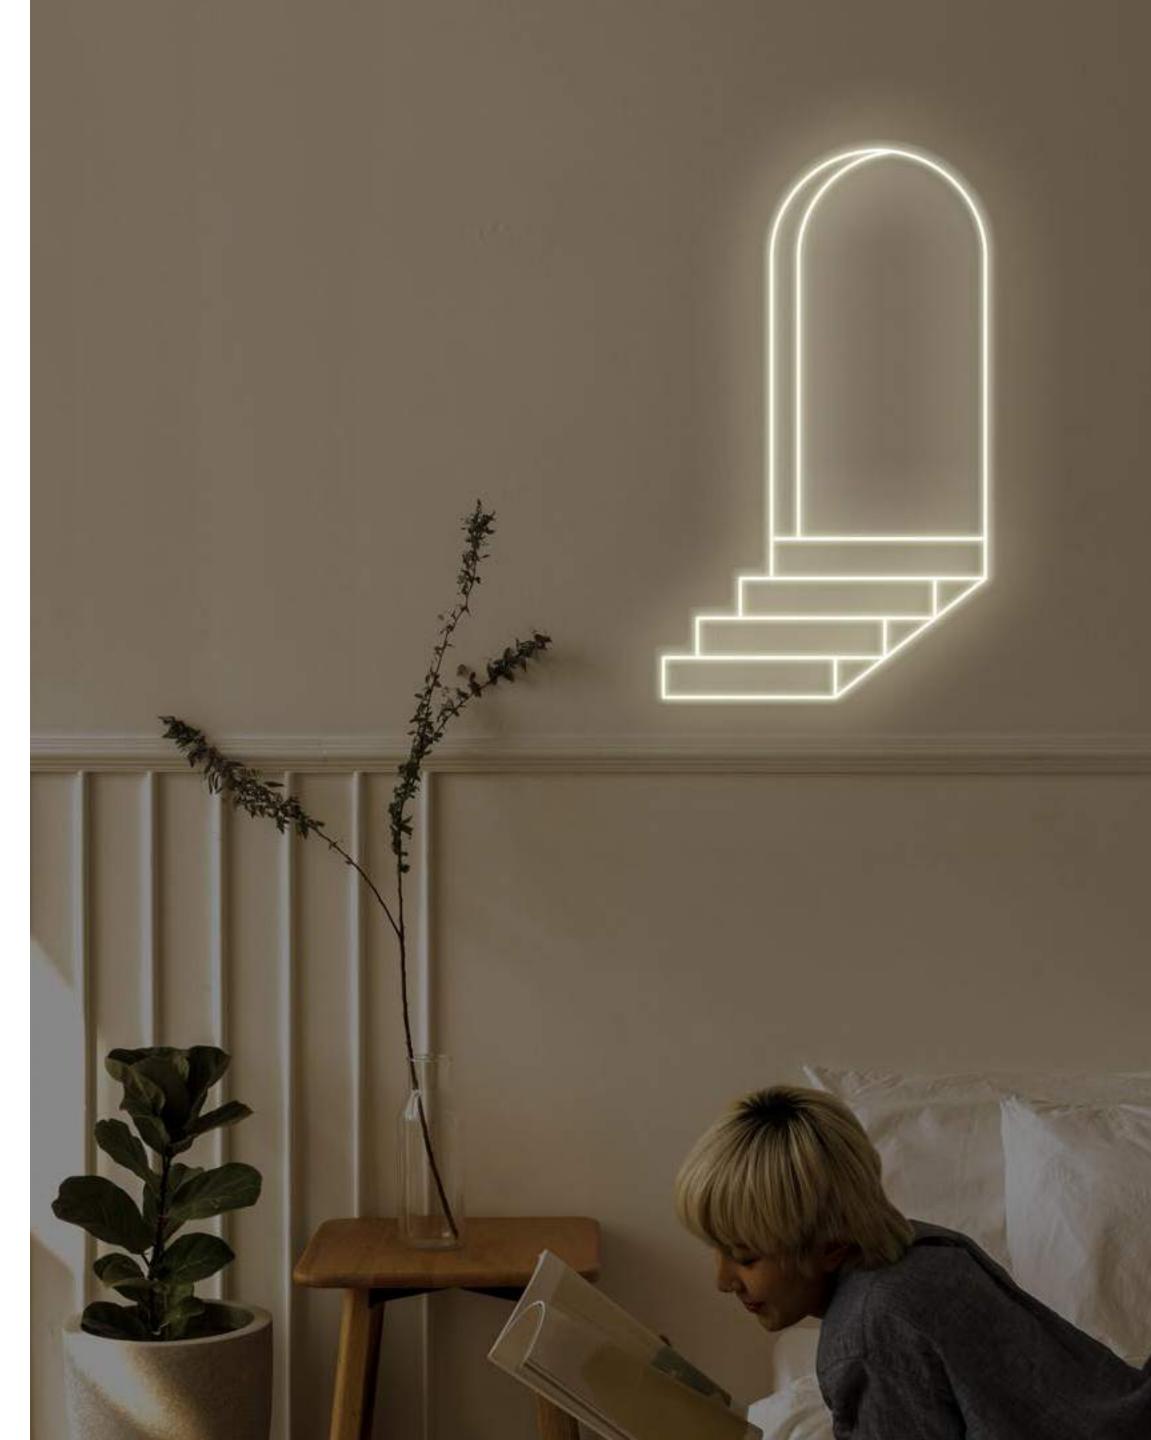

## 1

Blank walls are like a canvas waiting to be decorated: with Candy Shock lights you can make the most out of your empty wall space. Make your favorite neon centerpiece or create beautiful compositions with paintings, photos and objects to make your room unique, bright and colorful!