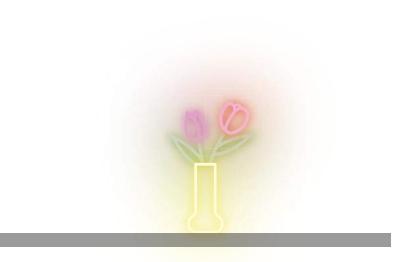

# FREE STANDING

The free standing signs 40 CM have a maximum size of

flower pot CS004FP

S S

The small signs 40 CM

They are powered by a 2 meter long 5V USB cable, included in the package.

paper plane CS001PP 