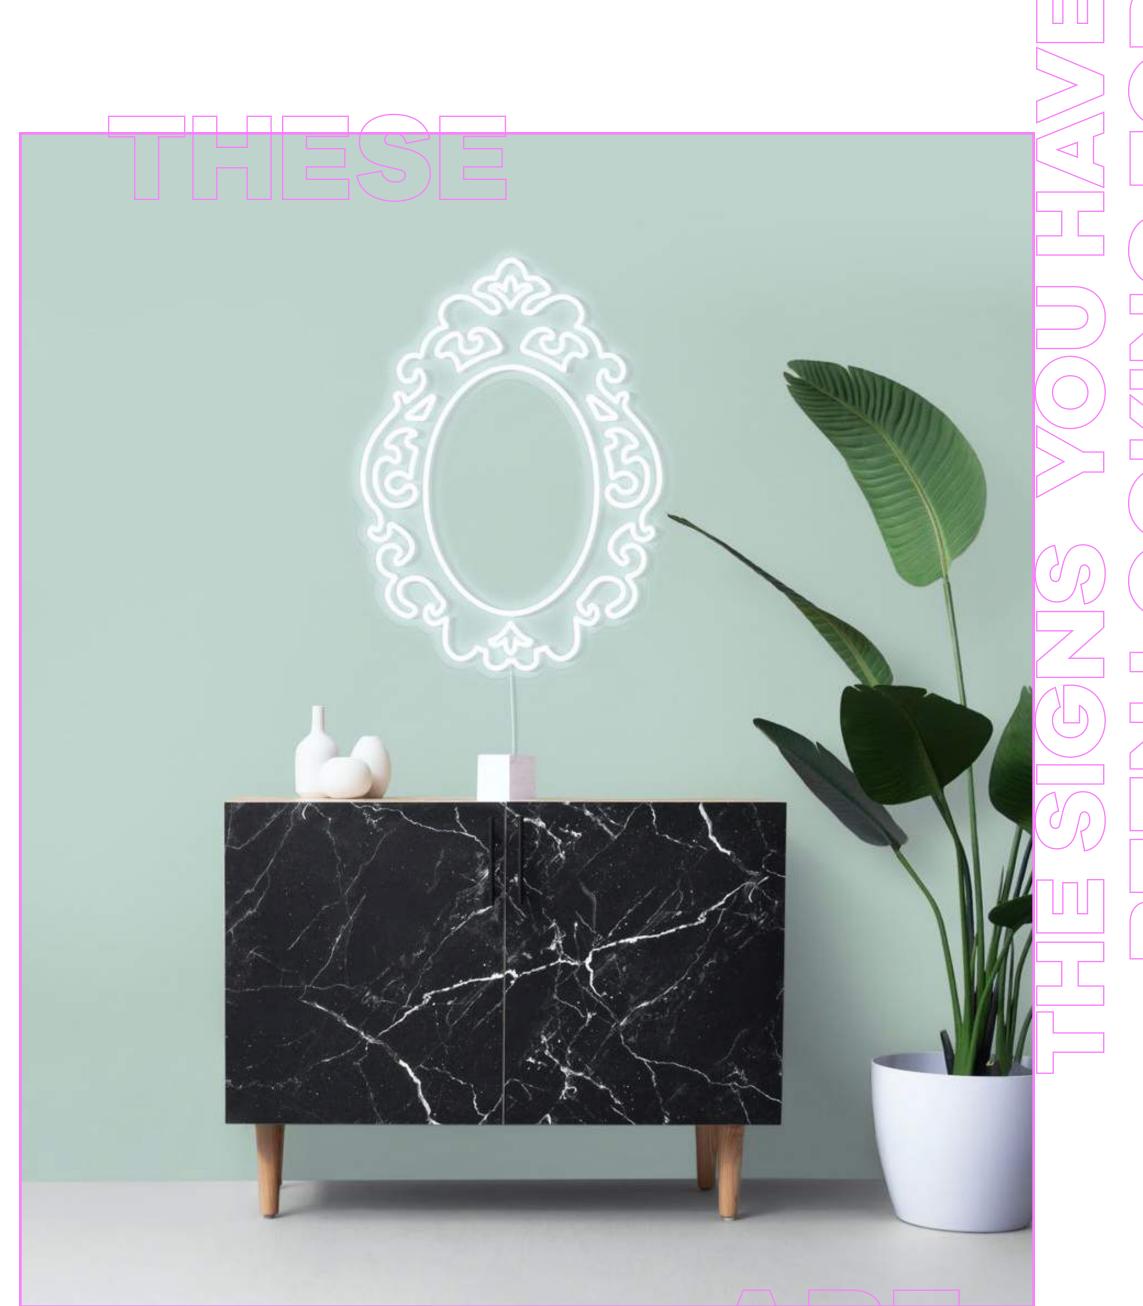

## 1

Blank walls are like a canvas waiting to be decorated: with Candy Shock lights you can make the most out of your empty wall space. Make your favorite neon centerpiece or create beautiful compositions with paintings, photos and objects to make your room unique, bright and colorful!

### MATERIAL

For Candy Shock lights we use a special **silicone LED tube and a shaped plexiglass panel as a support.** Unlike neon lights, they are not made of glass, they don't contain gas or mercury, they don't produce heat, don't emit nor contain harmful substances and are maintenance free.