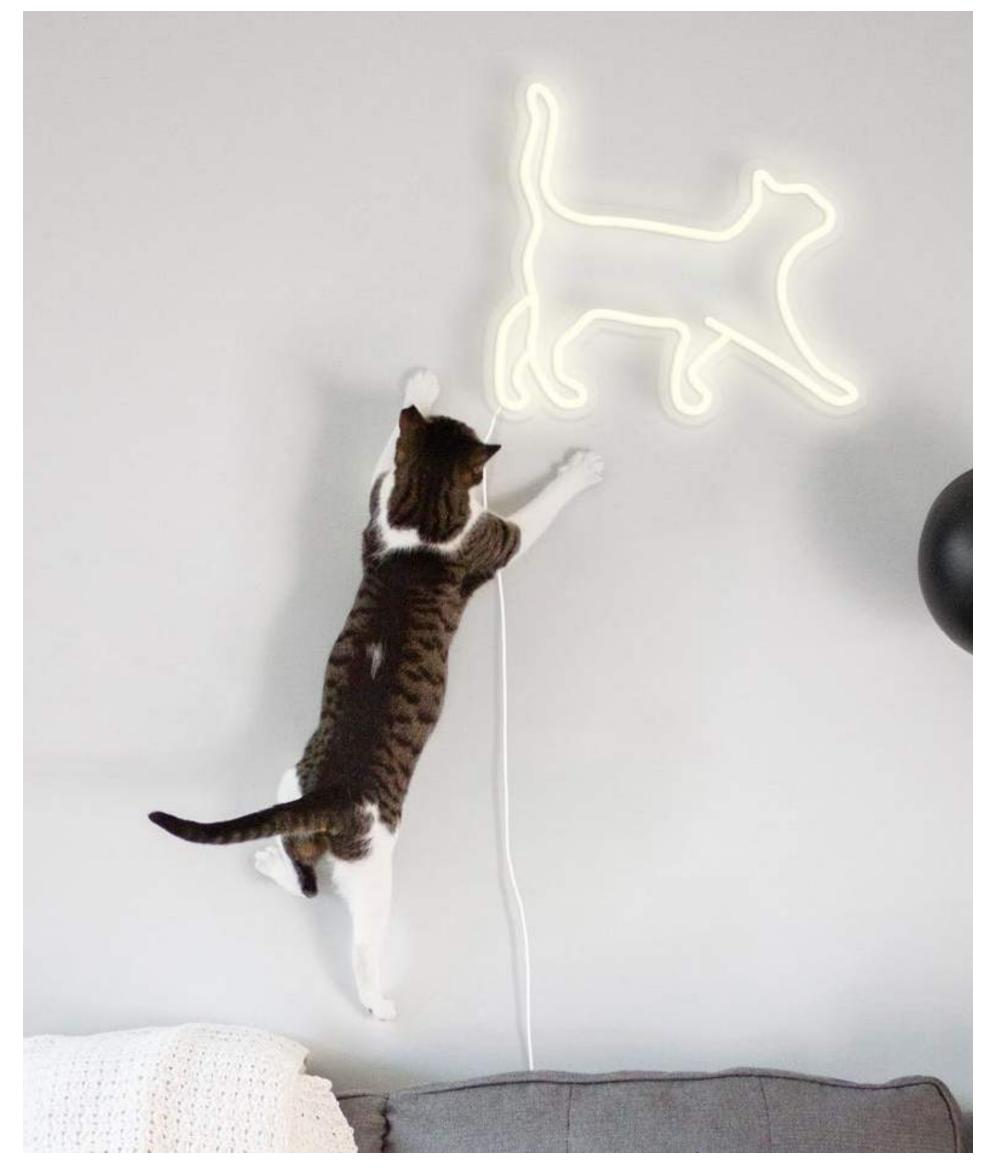

## 1

Blank walls are like a canvas waiting to be decorated: with Candy Shock lights you can make the most out of your empty wall space. Make your favorite neon centerpiece or create beautiful compositions with paintings, photos and objects to make your room unique, bright and colorful!

### FLEXIBLE **NEON LED**

Our high quality **flexible neon LED lights** are different from traditional glass neon lights.

Each Candy Shock LED is made of:

semi-transparent colored silicone tube powered by LED light strips white silicone outer sleeve transparent plexiglass base