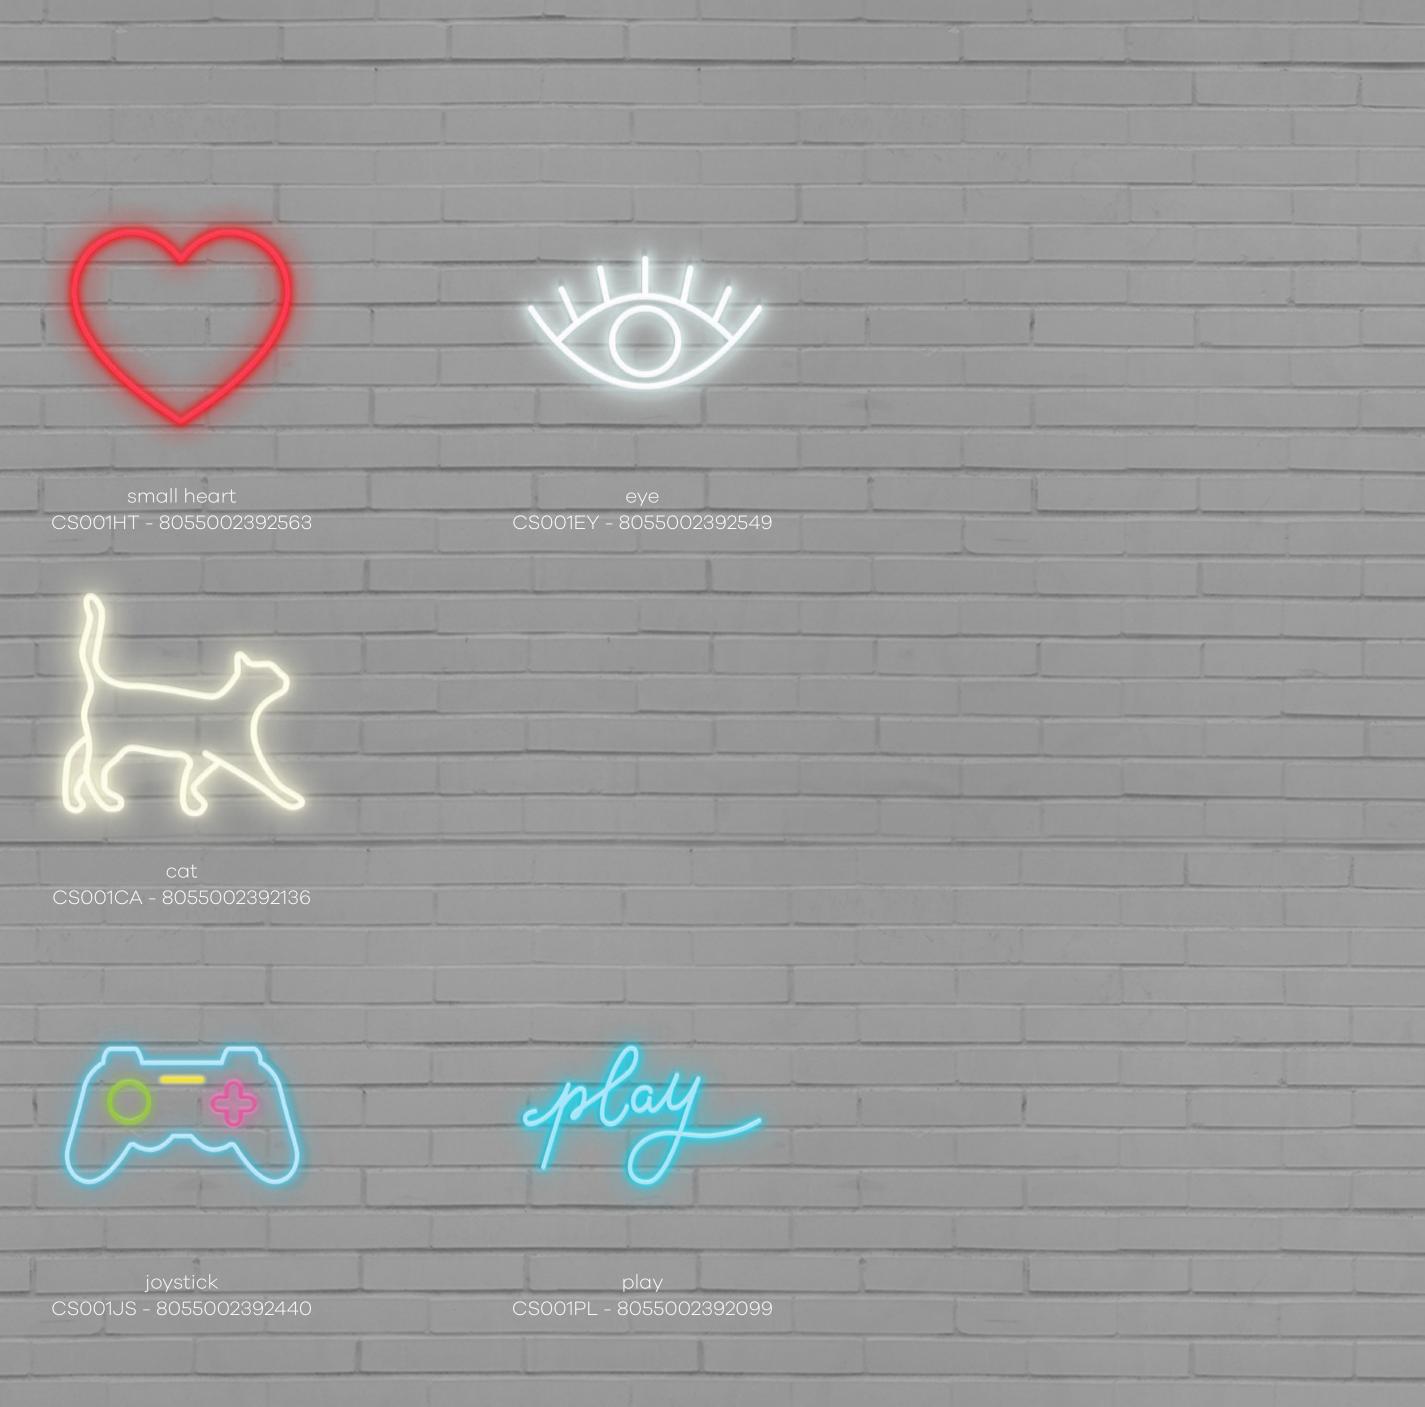

amour CS001AM

hanger CS001HA

avocado CS001AV Explore a world of details that catch the eye and light up the heart.

small heart CS001HT - 8055002392563

biting lips CS001BL - 8055002392976

The LED sign that creates an intimate atmosphere in your perfect space. Let yourself be transported to a world where your personality reigns.

oh la la CS0010L - 8055002392341

joystick CS001JS - 8055002392440

play CS001PL - 8055002392099

Imagine being able to light up some moments of your life. What do you choose to frame?

circle CS001CI - 8055002391832