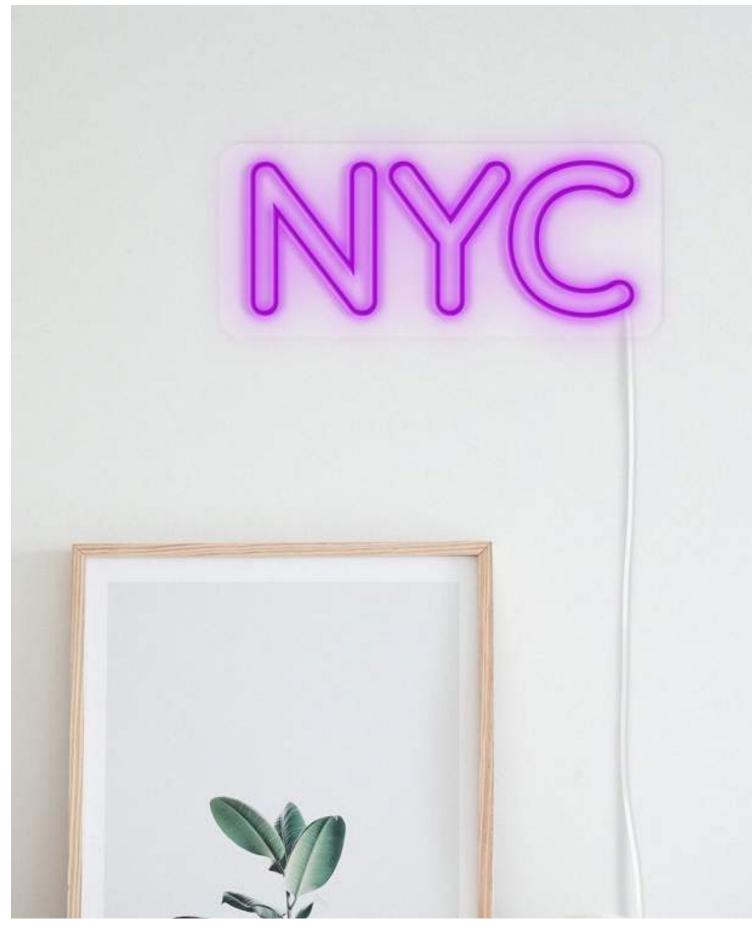

internal frame size 24 x 34 cm

small shoe CS001SS - 8055002392228

fire CS001FI - 8055002392938

nyc CS001NY - 8055002392143

red wine CS001RW - 8055002392242

Hopes, lights, open late bars. A city that doesn't need to sleep, but asks for just another round.