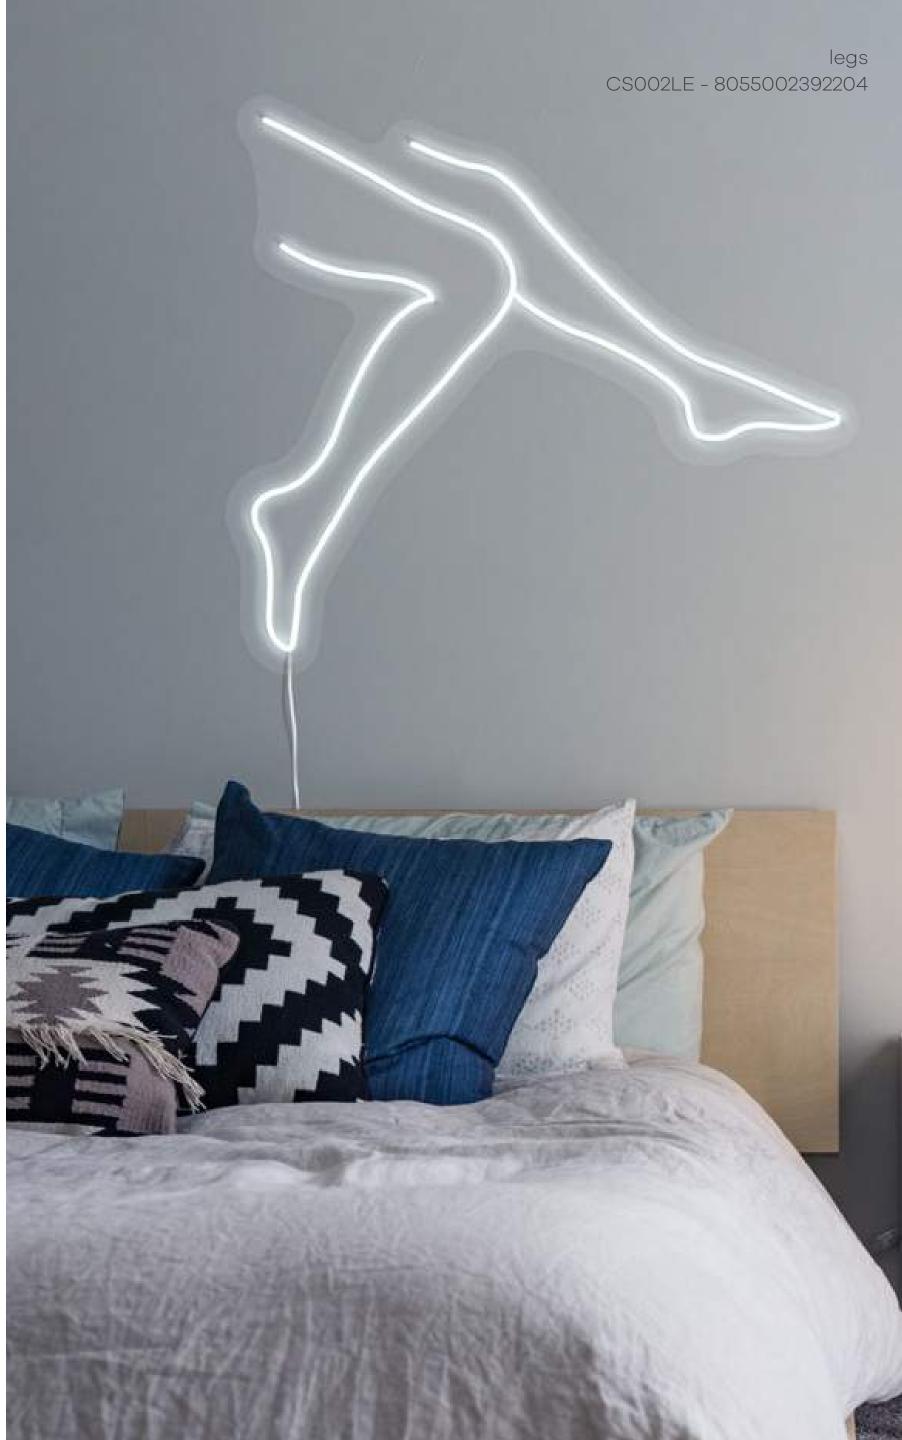

# A Baban

Die market

cactus CS001CT - 8055002392686

leaf CS001LE - 8055002392433

The medium signs **80 CM** have a maximum size of

They are powerd by a 12V transformer with a 2 meter cable, included in the package.