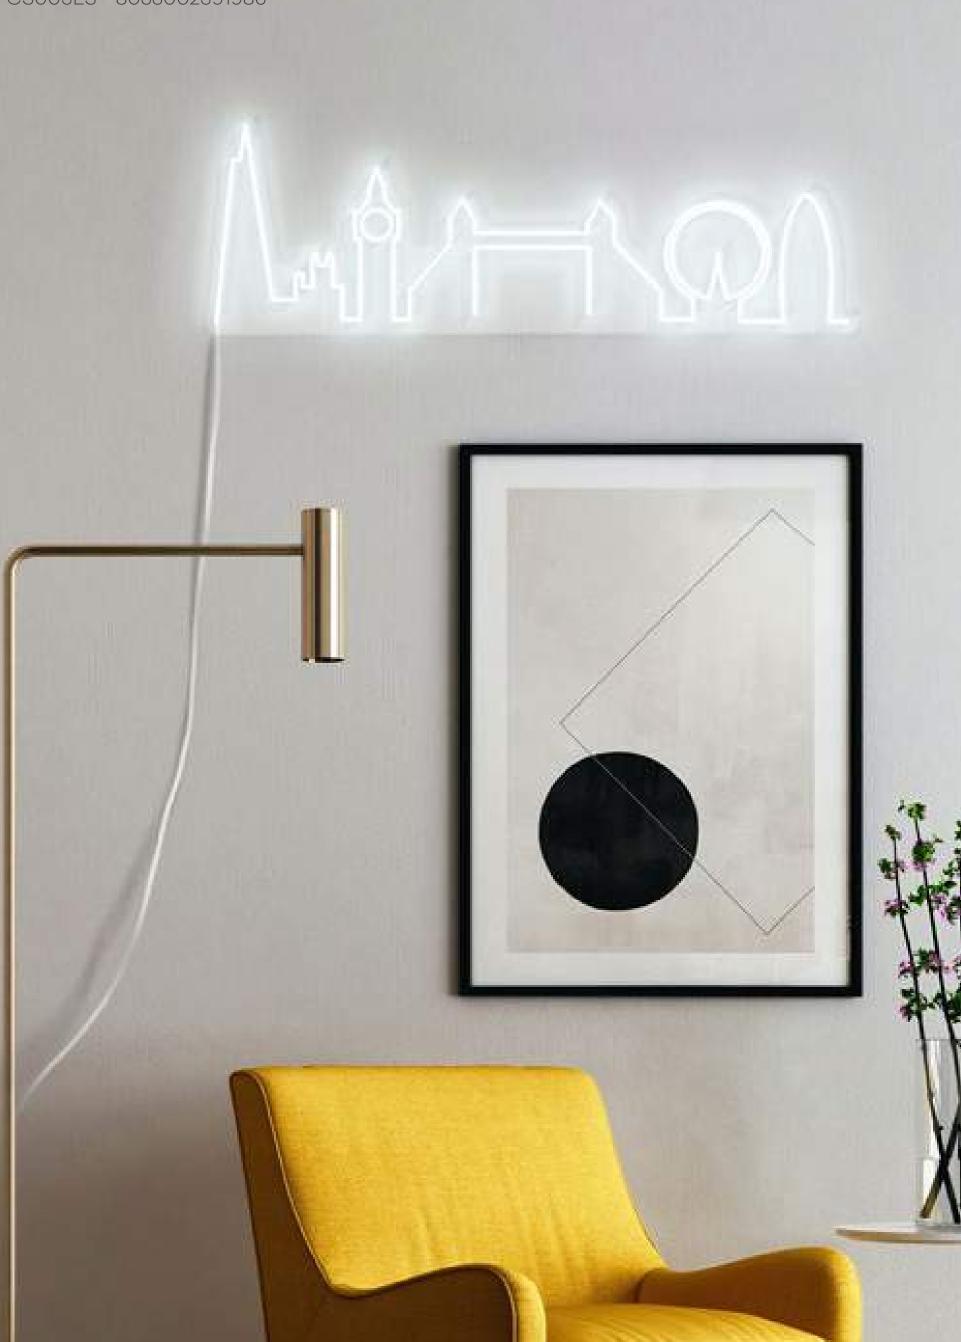

Is traveling part of your lifestyle? Let Candyshock speak for you. Tell us where you left a piece of your heart.

They are powered by a 12V transformer with a 2

london skyline CS003LS - 8055002391986

The elegance of a city illuminated at night, the energy and tranquility that coexist under the same roof. Free your thoughts with Candyshock.

# LARGE - 110CM

london skyline CS003LS - 8055002391986 nyc skyline CS003NS - 8055002391993

1