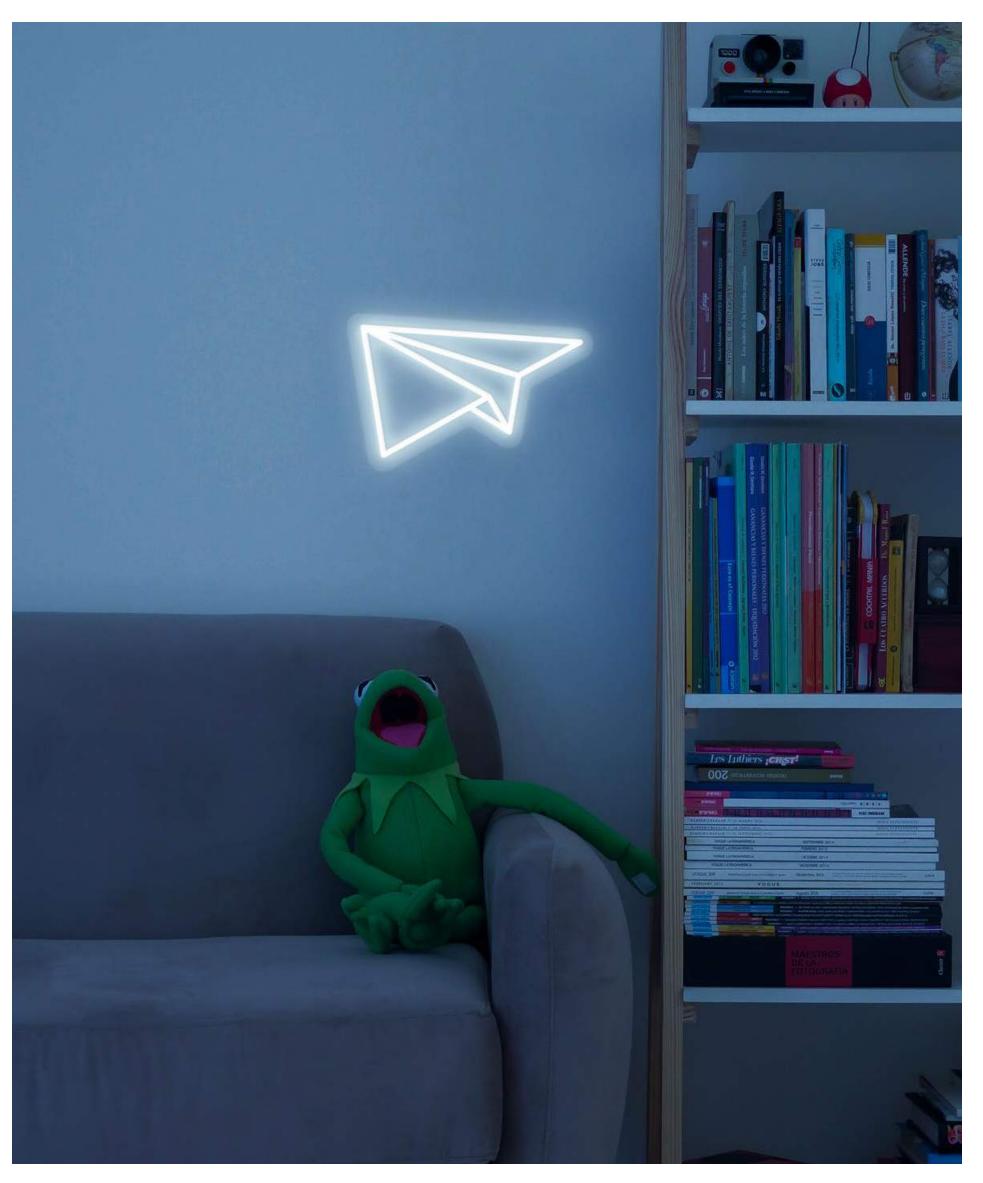

# FREE STANDING

The free standing signs 40 CM have a maximum size of

flower pot CS004FP

S S

The small signs 40 CM

They are powered by a 2 meter long 5V USB cable, included in the package.

paper plane CS001PP 