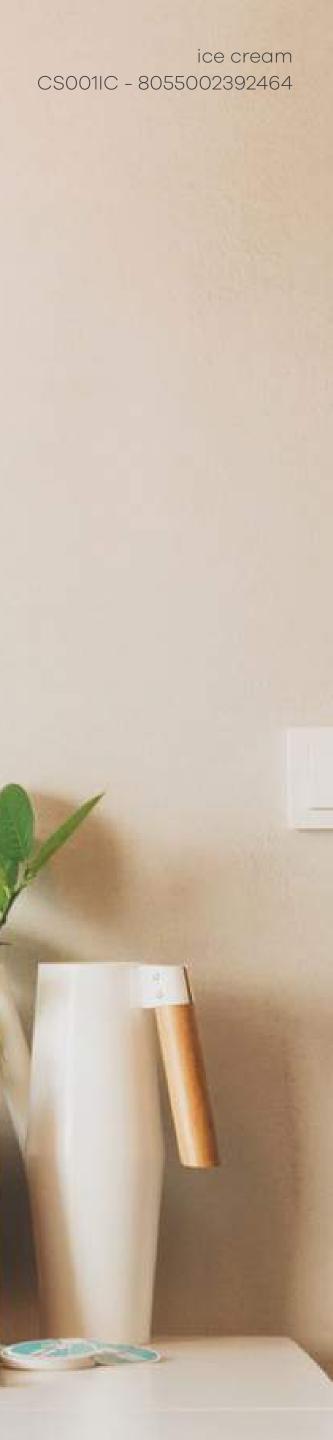

# SMALL - 40CM

CS001CI - 8055002391832

frame CS001FR - 8055002391825

chill inverted commas pizza CS001IN - 8055002392679 CS001PZ - 8055002392471 CS001CL - 8055002392327

cactus ice cream <u>CS001DO</u> - 8055002392457 CS001IC - 8055002392464 CS001CT - 8055002392686