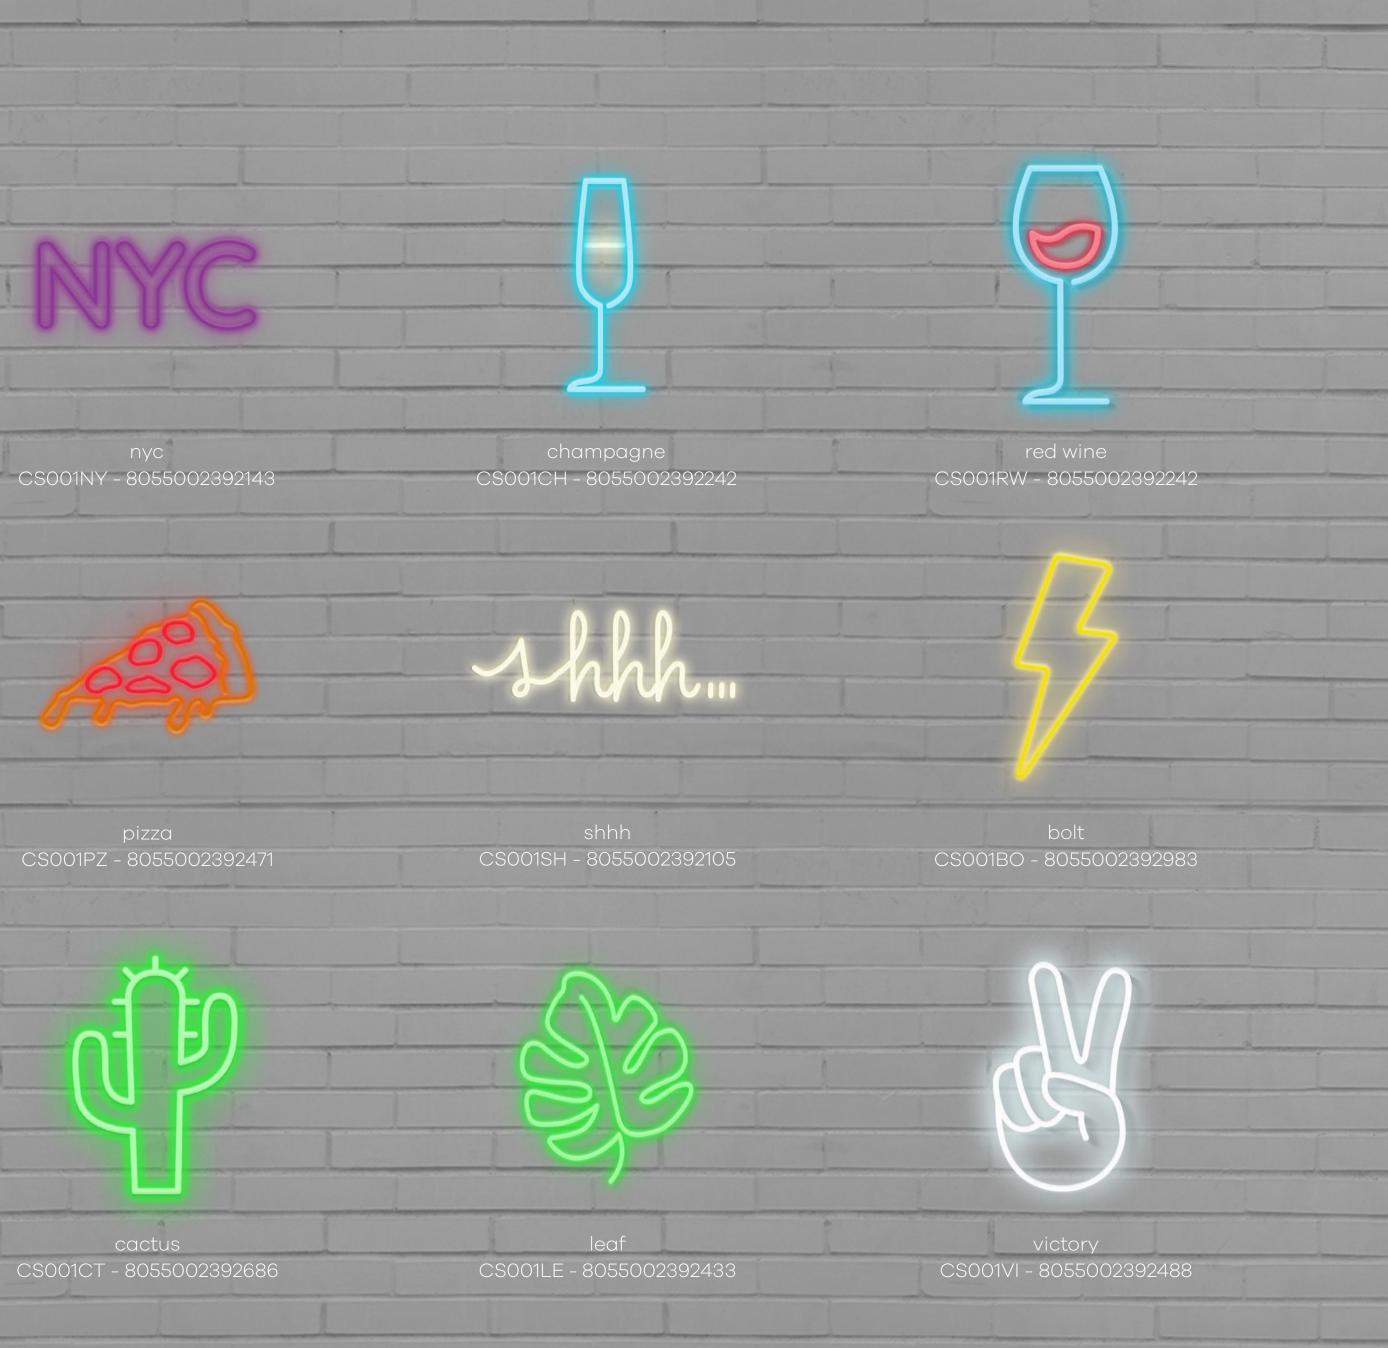

internal frame size 24 x 34 cm

small shoe CS001SS - 8055002392228

fire CS001FI - 8055002392938

nyc CS001NY - 8055002392143

red wine CS001RW - 8055002392242

Hopes, lights, open late bars. A city that doesn't need to sleep, but asks for just another round.

Martini or Cosmopolitan?

Have you ever realized that an ice cream or a donut can solve any situation?

### inverted commas CS001IN - 8055002392679

pizza CS001PZ - 8055002392471

Peace of mind, few words, little things that talk about you. Share your emotions.

shhh CS001SH - 8055002392105

# A Baban

Die market

cactus CS001CT - 8055002392686

leaf CS001LE - 8055002392433

The medium signs **80 CM** have a maximum size of

They are powerd by a 12V transformer with a 2 meter cable, included in the package.