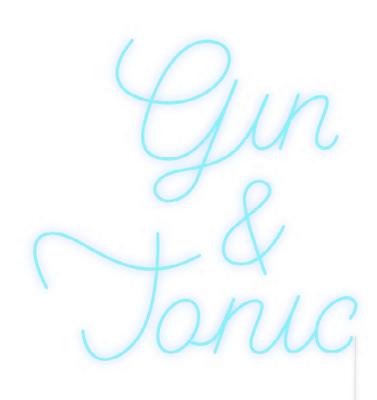

## 1

Blank walls are like a canvas waiting to be decorated: with Candy Shock lights you can make the most out of your empty wall space. Make your favorite neon centerpiece or create beautiful compositions with paintings, photos and objects to make your room unique, bright and colorful!