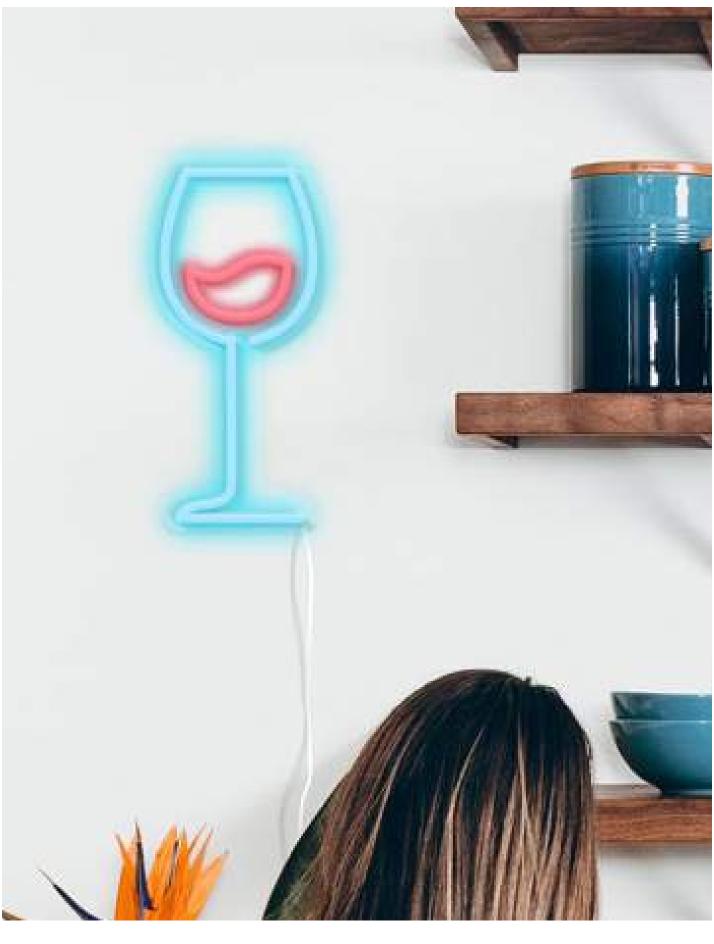

internal frame size 24 x 34 cm

small shoe CS001SS - 8055002392228

fire CS001FI - 8055002392938

nyc CS001NY - 8055002392143

red wine CS001RW - 8055002392242

Hopes, lights, open late bars. A city that doesn't need to sleep, but asks for just another round.