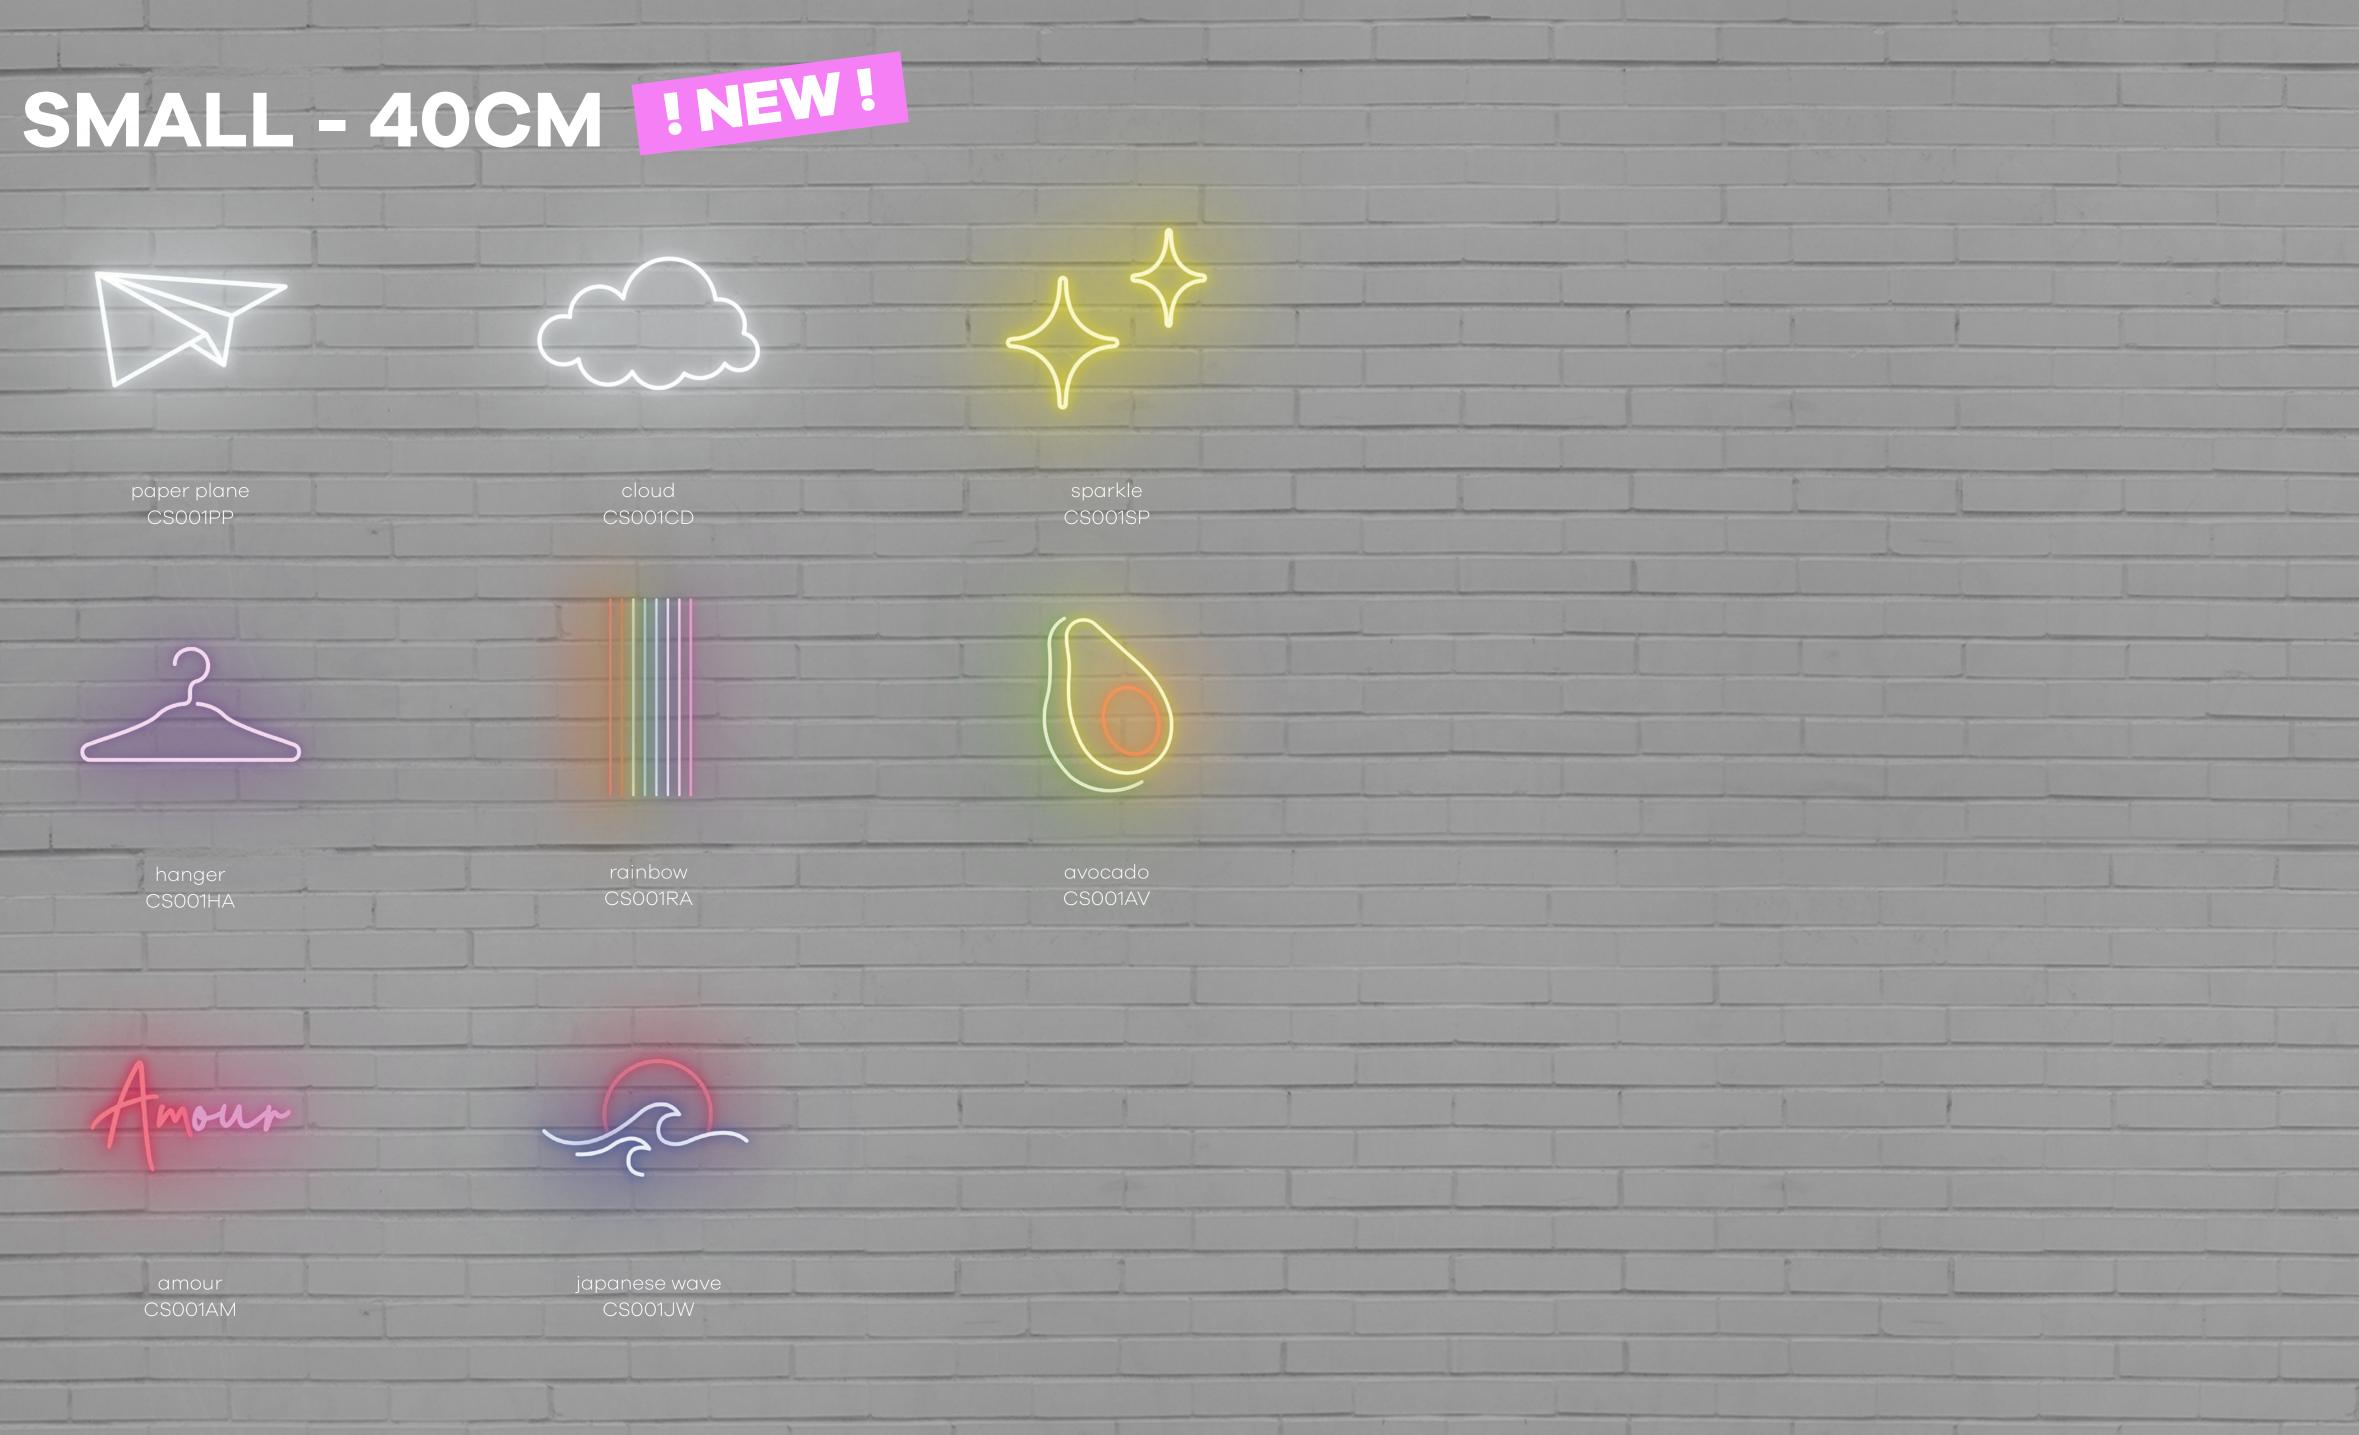

# SMALL - 40CM

CS001CI - 8055002391832

frame CS001FR - 8055002391825

chill inverted commas pizza CS001IN - 8055002392679 CS001PZ - 8055002392471 CS001CL - 8055002392327

cactus ice cream <u>CS001DO</u> - 8055002392457 CS001IC - 8055002392464 CS001CT - 8055002392686