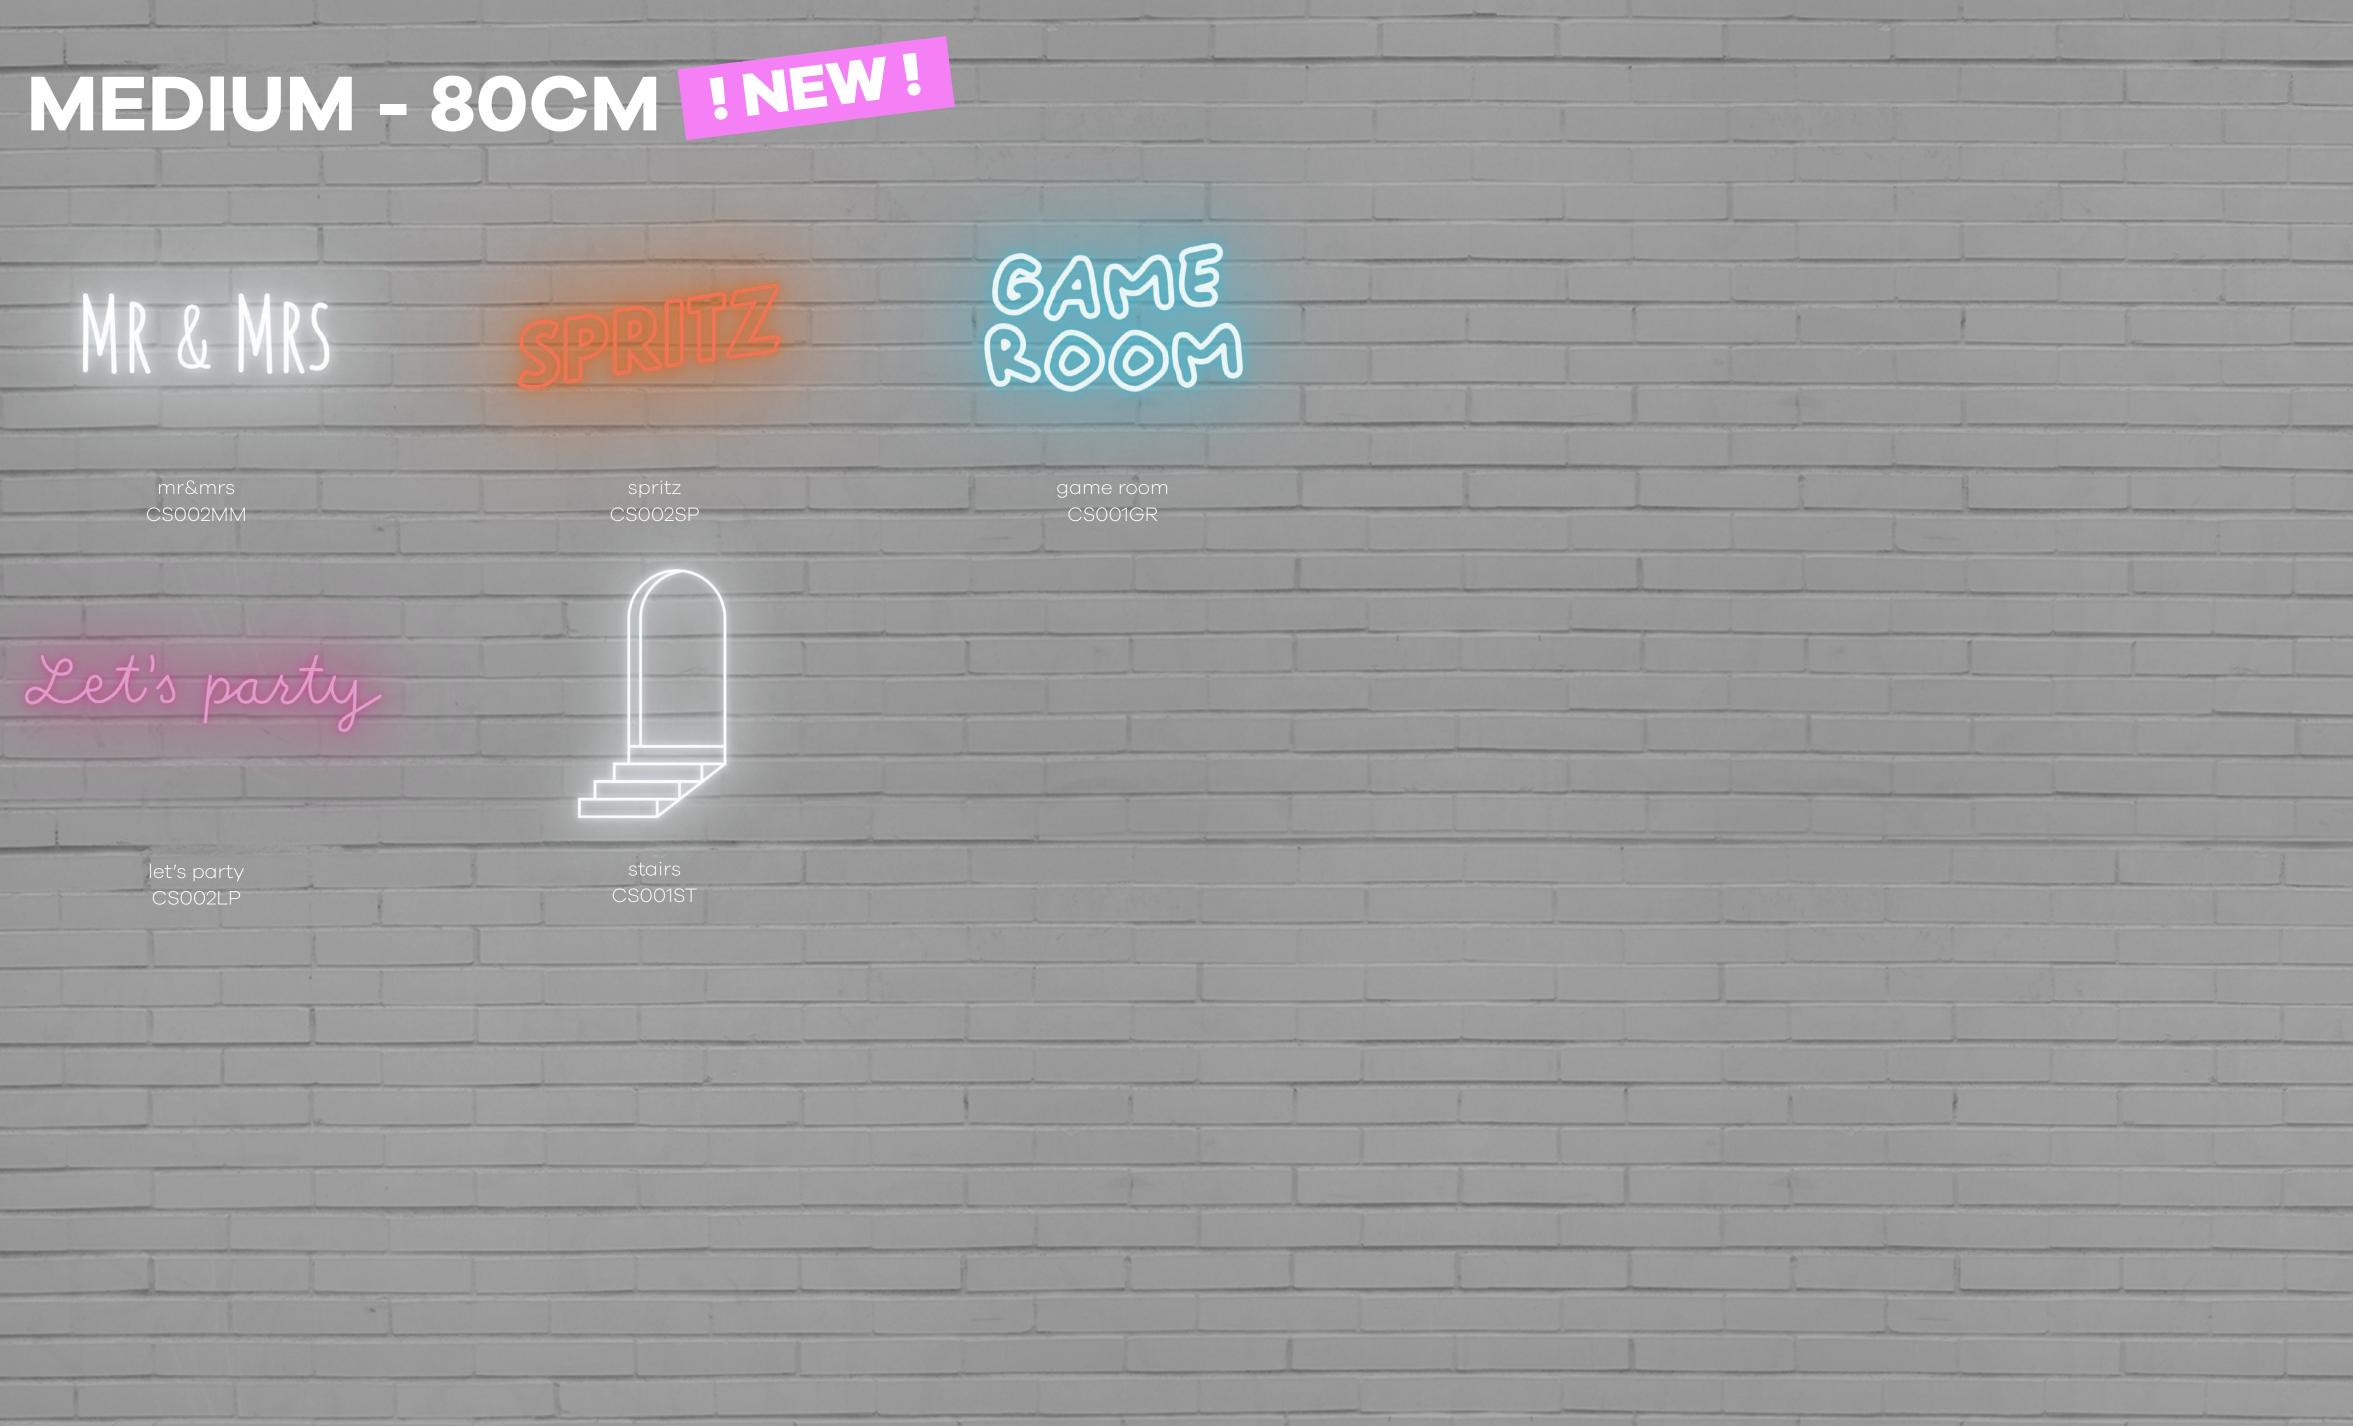

# A Baban

Die market

cactus CS001CT - 8055002392686

leaf CS001LE - 8055002392433

The medium signs **80 CM** have a maximum size of

They are powerd by a 12V transformer with a 2 meter cable, included in the package.

mr&mrs CS002MM

game room CS002GR

BAMB

spritz CS002SP

let's party CS002LP

Smiling in the mirror and loving yourself: the best way to start the love story of your life.

together CS002TO - 80550023918