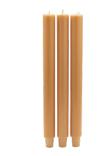

ø 7,5x20 cm

Our Favorites

Pillar Candle Lavender

GC0003.00

Bottle Vase Clear

🔿 Our Favorites

Conical - L

💭 Our Favorites