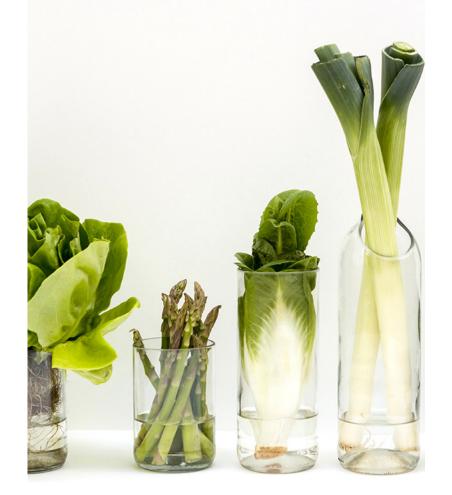

To get inspired we increasingly start decorating green.

However, when we think of decorating green we often think of plants. But how about herbs, fruits and veggies? We seldomly see them as part of our interior decoration but we definitely should! They create a great atmosphere, the smell stimulates brain activity and influences us subconsciously to choose a more conscious lifestyle. A healthier lifestyle will give more energy, positivity and improve our sense of wellbeing.

So let's inspire ourselves at home with healthy & green decoration.

| The kitchen as a healthy haven                       |
|------------------------------------------------------|
| Decorate with veggies and fruits for inspiration     |
| Plant-based meals for our and the planet's health    |
| Earthy tones browns, green, terra                    |
| Organic shaped kitchenware, baskets from plant fiber |
| Subtrend: Reduce waste and regrow                    |
|                                                      |