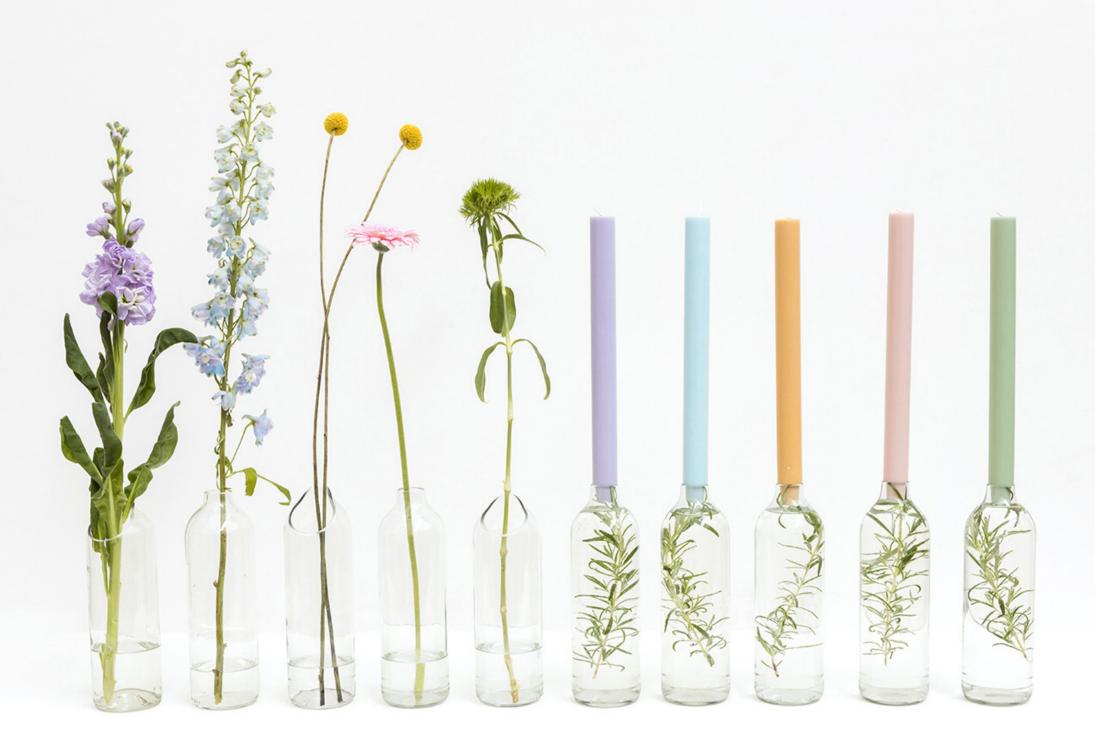

# 

ENERGIZE YOUR HOME WITH YOUR PERSONAL SET OF INSPIRING COLOURS.

riginalhome

YOUR LICHT

To create a different mood at home, a bright colour palette might give you the energy and motivation you need. Step away from the greys, browns and whites and you will immediately feel lightened up.

You do not instantly need to paint all the walls in your favourite colour. Simply spice up your living room with coloured candles or cushions in **your favourite colour palette**. Or buy a large bouquet of bright coloured flowers to bring

positivity to your home. Light up

with colours!

| Bright colours for energy and positivity      |
|-----------------------------------------------|
| Colour affects our mood & behaviour           |
| Lavender, Sky, Blossom, Yellow, Green         |
| Pallet for inspiration, energy and creativity |
| Add colour with cushions, candles, flowers    |
| Subtrend: Repurposing                         |