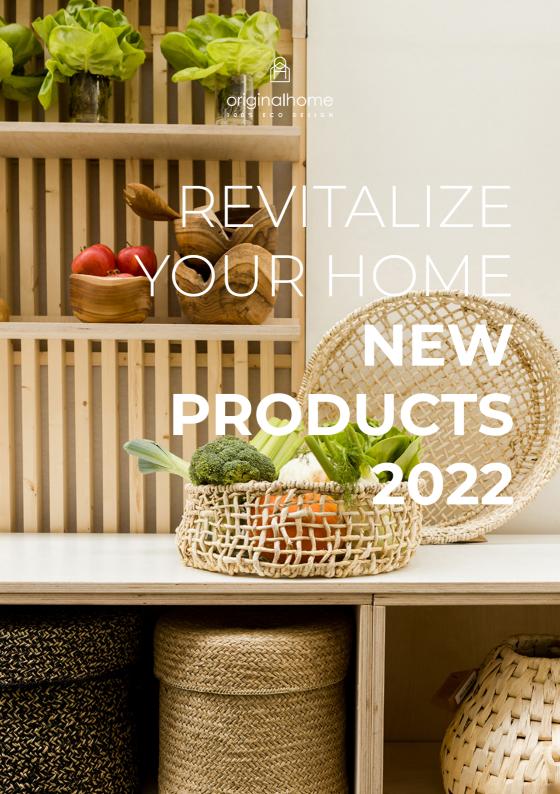

## REVITALIZE YOUR HOME **TRENDS 2022**

If there is something we have learnt from the pandemic is that home is a place to pay attention to. Our focus on our homes will continue to play a major role in our lives in 2022. To stay positive and flexible to respond to constant change, we will increasingly feel the need to improve our health and energy levels. We will not only see increased purchases of healthy foods or wellness products but we will see also a change in how we can create a positive and energetic atmosphere at home.

### THERAPY TO REVITALIZE YOUR HOME

Bring more positivity and energy to your home with these 3 trends:

Light up with colours

Healthy kitchen decorate green

Fresh air indoor = outdoor

# HEALTHY KITCHEN DECORATE GREEN

## TRENDS 2022 FRESHAIR INDOOR = OUTDOOR