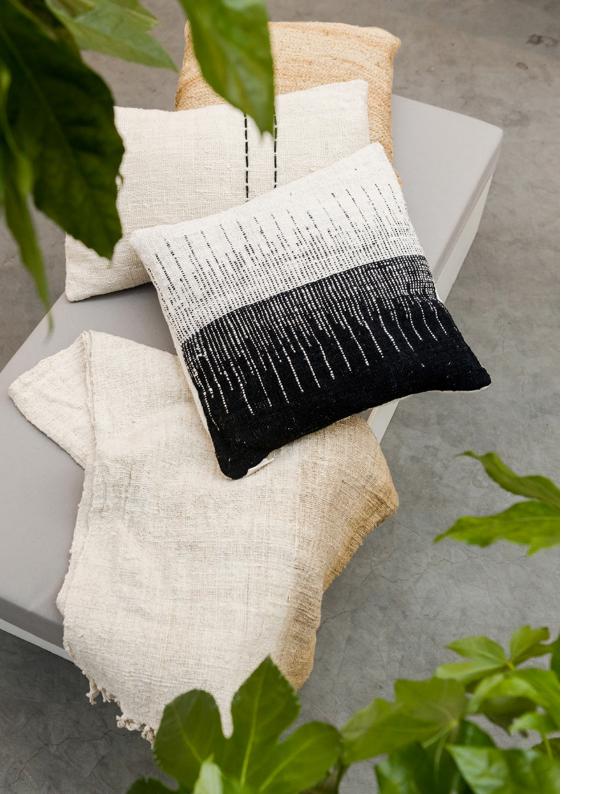

# 

ENERGIZE YOUR HOME WITH YOUR PERSONAL SET OF INSPIRING COLOURS.

riginalhome

YOUR LICHT

To create a different mood at home, a bright colour palette might give you the energy and motivation you need. Step away from the greys, browns and whites and you will immediately feel lightened up.

You do not instantly need to paint all the walls in your favourite colour. Simply spice up your living room with coloured candles or cushions in **your favourite colour palette**. Or buy a large bouquet of bright coloured flowers to bring

positivity to your home. Light up

with colours!

| Bright colours for energy and positivity      |
|-----------------------------------------------|
| Colour affects our mood & behaviour           |
| Lavender, Sky, Blossom, Yellow, Green         |
| Pallet for inspiration, energy and creativity |
| Add colour with cushions, candles, flowers    |
| Subtrend: Repurposing                         |