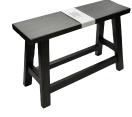

Throw Waste Cot. Beige (+/-

- Set 3

BA0016.10 Abaca Floor Basket Black - Set 3

SL0013.00 Lampshade Bawang Natural

TF0022.50

200x125 cm)

SB0036.10 Farm Bench Recycled Black

TA0006.00 Waterhyacinth Table Eclipse

SB0037.00 Checker Chair

**TF0034.61** Cloth Recycled S - Dark Grey