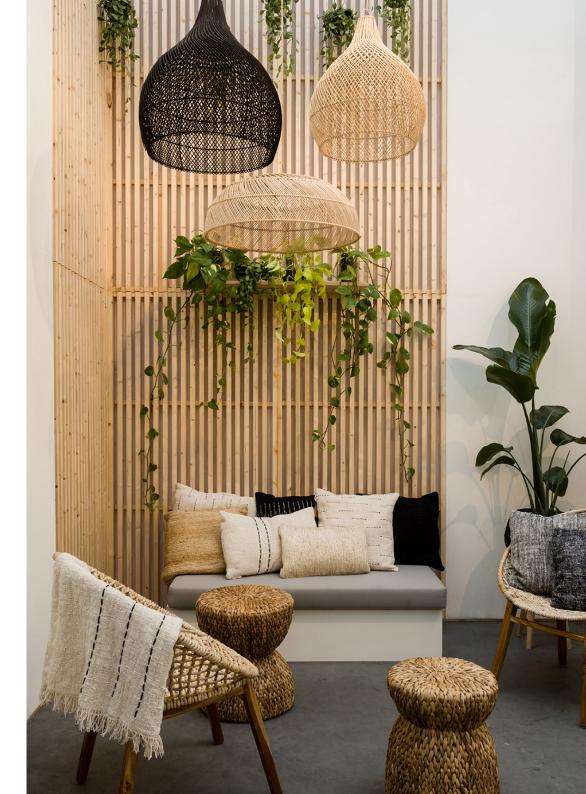

## TRENDS 2022 FRESHAIR INDOOR = OUTDOOR

### WE ARE BECOMING MORE AND MORE AWARE OF THE IMPORTANCE OF FRESH AIR.

Fresh air means a fresh mind. Since we are spending more time at home we are becoming more aware of the importance of fresh, clean air for our overall health and wellbeing.

Fresh air is not only about opening our windows more often. It is about taking the outside in and the inside out. The lines between the indoors and outdoors are blurring to create more connection to the natural world and to create a sense of space.

Creating garden rooms, growing vegetables in our kitchen and decorating our living rooms with plans and even trees. It urges us to use more natural materials indoors and rethink the function and usage of our indoor furnishings for the outside.

| Fresh breeze through our homes                                 |
|----------------------------------------------------------------|
| Bring the indoors out and the outdoors in                      |
| Rethink function and materials                                 |
| Out = in: plants, items made from plant fiber                  |
| In= out: throws, cushions, side tables, from natural materials |
| Subtrend: Paradoxal graphic design                             |