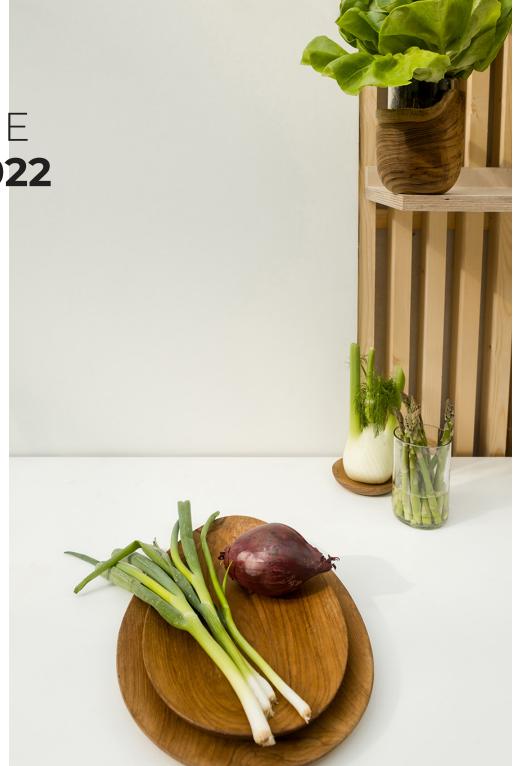

# HEALTHY KITCHEN DECORATE GREEN

### A HEALTHY MIND IN A HEALTHY BODY!

The healthy kitchen trend starts right at home in our kitchen. To improve our physical well being we will focus more and more on preparing healthy meals at home.

Well-being is no longer about simply wanting to look after oneself. Instead, a holistic approach is becoming a key motivator.

To get inspired we increasingly start decorating green.

However, when we think of decorating green we often think of plants. But how about herbs, fruits and veggies? We seldomly see them as part of our interior decoration but we definitely should! They create a great atmosphere, the smell stimulates brain activity and influences us subconsciously to choose a more conscious lifestyle. A healthier lifestyle will give more energy, positivity and improve our sense of wellbeing.

So let's inspire ourselves at home with healthy & green decoration.

| The kitchen as a healthy haven                       |
|------------------------------------------------------|
| Decorate with veggies and fruits for inspiration     |
| Plant-based meals for our and the planet's health    |
| Earthy tones browns, green, terra                    |
| Organic shaped kitchenware, baskets from plant fiber |
| Subtrend: Reduce waste and regrow                    |
|                                                      |