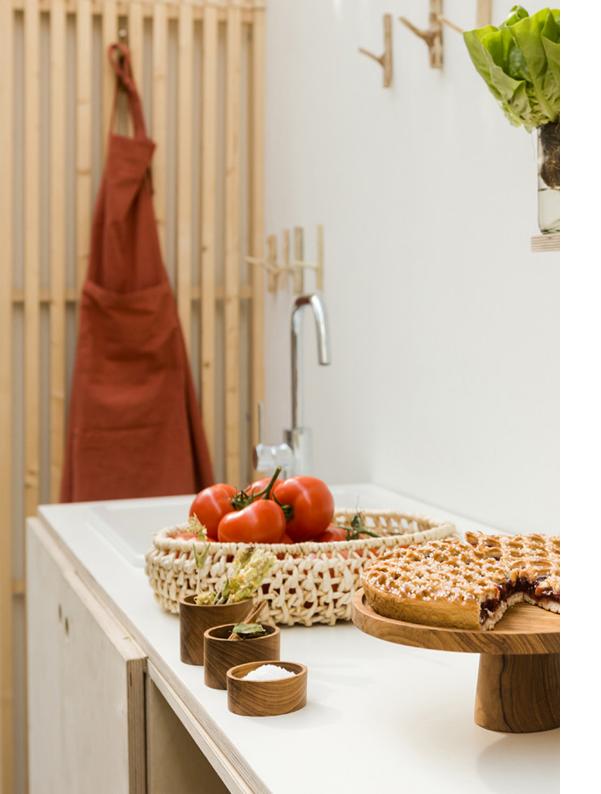

# HEALTHY KITCHEN DECORATE GREEN

### A HEALTHY MIND IN A HEALTHY BODY!

The healthy kitchen trend starts right at home in our kitchen. To improve our physical well being we will focus more and more on preparing healthy meals at home.

Well-being is no longer about simply wanting to look after oneself. Instead, a holistic approach is becoming a key motivator.

To get inspired we increasingly start decorating green.

However, when we think of decorating green we often think of plants. But how about herbs, fruits and veggies? We seldomly see them as part of our interior decoration but we definitely should! They create a great atmosphere, the smell stimulates brain activity and influences us subconsciously to choose a more conscious lifestyle. A healthier lifestyle will give more energy, positivity and improve our sense of wellbeing.

So let's inspire ourselves at home with healthy & green decoration.

| The kitchen as a healthy haven                       |
|------------------------------------------------------|
| Decorate with veggies and fruits for inspiration     |
| Plant-based meals for our and the planet's health    |
| Earthy tones browns, green, terra                    |
| Organic shaped kitchenware, baskets from plant fiber |
| Subtrend: Reduce waste and regrow                    |
|                                                      |

A HEALTHIER LIFESTYLE GIVES MORE ENERGY, POSITIVITY AND IMPROVES OUR SENSE OF WELLBEING

**BP0038.01** Holder Tube - S

**BP0038.02** Holder Tube - M

**BP0038.03** Holder Tube - L

**TF0027.80** Apron Recycled Cotton - Rust Red **BP0035.00** Eco Cup - Set 2

BP0037.02

Organic Plate - M

**BP0036.00** Eco Mug - Set 2

**CC0047.00** Organic Spoon Reclaimed -Set 3

**BP0037.03** Organic Plate - L

ORIGINALHOME