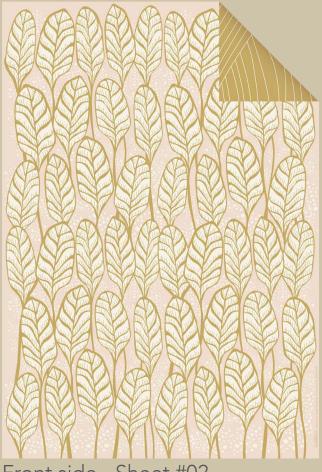

every Christmas. But this gift wrap you can use forever!

#### HOW?

Well, it feels like soft luxury paper, but is made of continuously interwoven polyethylene fibers, giving it high strength and anti-tearing properties with only half the weight of a standard sheet of paper.

The material is a super strong and smooth product with many advantages!

#### **MUST KNOW!**

EVERWRAP does not rip when opened. EVERWRAP does not reveal white lines when folded. EVERWRAP does not break when you tear off tape. EVERWRAP is waterproof. EVERWRAP has original ViSSEVASSE print on both sides.

#### WE CARE ABOUT THE ENVIRONMENT

The gift wrap is printed localy in Denmark with environmentally friendly ink. EVERWRAP has high purity and can be recycled.



Front side - Sheet #01



Back side - Sheet #01











Back side - Sheet #02









Front side - Sheet #03



Back side - Sheet #03



## Front side - Sheet #04



Back side - Sheet #04











Front side - Sheet #05



Back side - Sheet #05



Front side - Sheet #06



Back side - Sheet #06











Front side - Sheet #07



Back side - Sheet #07



Front side - Sheet #08



Back side - Sheet #08









Front side - Sheet #09

### Front side - Sheet #09



Back side - Sheet #09







Back side - Sheet #10









Back side - Sheet #11









# Gift wrap to use forever





**CONTACT SALES** ViSSEVASSE salesinfo@vissevasse.dk Phone +45 2570 0036





**CONTACT PRESS** ViSSEVASSE Dorthe Mathiesen Press@vissevasse.dk Phone +45 6012 6051

See EVERWRAP and other products at www.vissevasse.com