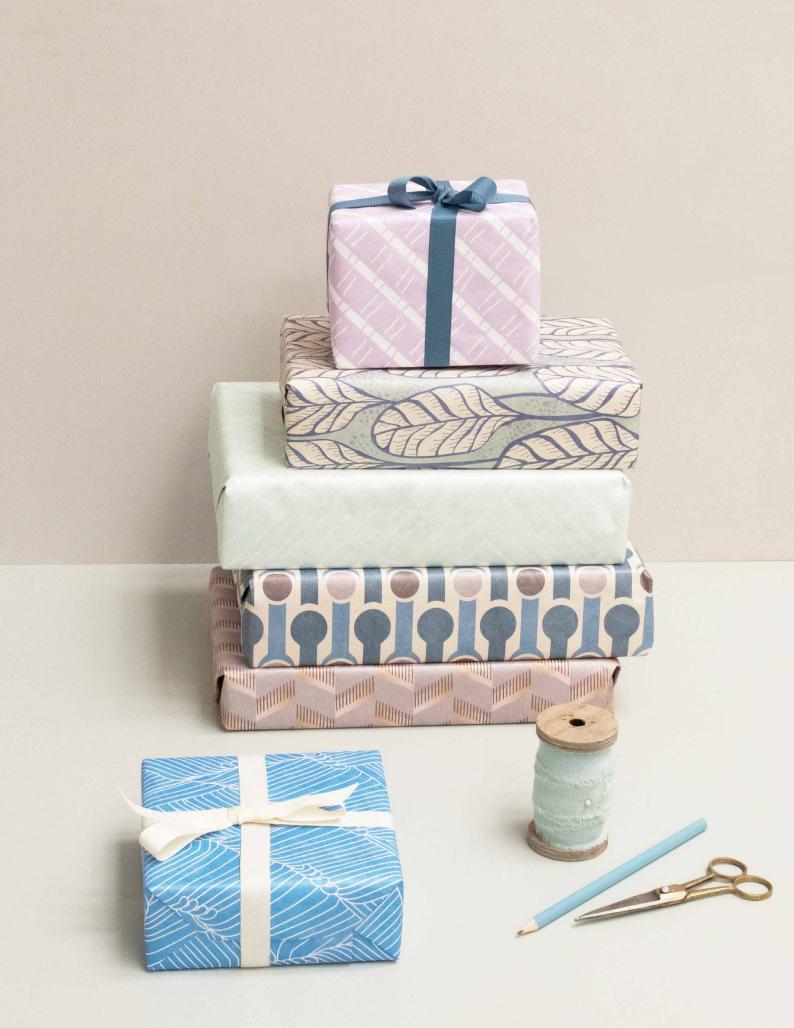

#### **MUST KNOW!**

EVERWRAP does not rip when opened. EVERWRAP does not reveal white lines when folded. EVERWRAP does not break when you tear off tape. EVERWRAP is waterproof. EVERWRAP has original ViSSEVASSE print on both sides.

#### WE CARE ABOUT THE ENVIRONMENT

The gift wrap is printed localy in Denmark with environmentally friendly ink. EVERWRAP has high purity and can be recycled.

Front side - Sheet #01

Back side - Sheet #01