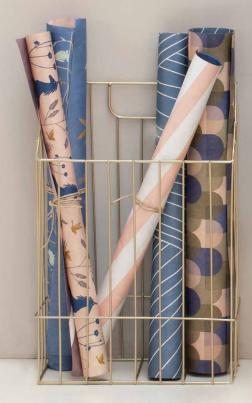

#### WE CARE ABOUT THE ENVIRONMENT

The gift wrap is printed localy in Denmark with environmentally friendly ink. EVERWRAP has high purity and can be recycled.

Front side - Sheet #01

Back side - Sheet #01

Back side - Sheet #02

Front side - Sheet #03

Back side - Sheet #03

## Front side - Sheet #04

Back side - Sheet #04

Front side - Sheet #05

Back side - Sheet #05

Front side - Sheet #06

Back side - Sheet #06

Front side - Sheet #07

Back side - Sheet #07