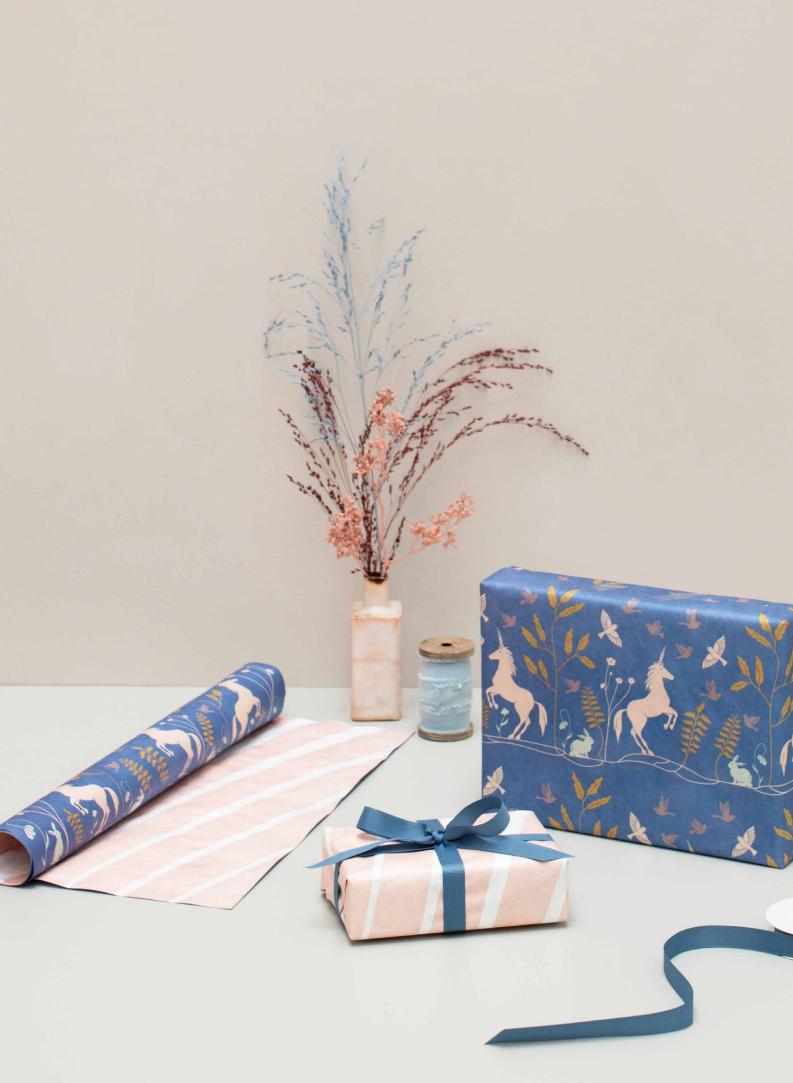

wrap every Christmas. But this gift wrap you can use forever!

#### HOW?

Well, it feels like soft luxury paper, but is made of continuously interwoven polyethylene fibers, giving it high strength and anti-tearing properties with only half the weight of a standard sheet of paper.

The material is a super strong and smooth product with many advantages!

#### **MUST KNOW!**

EVERWRAP does not rip when opened. EVERWRAP does not reveal white lines when folded. EVERWRAP does not break when you tear off tape. EVERWRAP is waterproof. EVERWRAP has original ViSSEVASSE print on both sides.

#### WE CARE ABOUT THE ENVIRONMENT

The gift wrap is printed localy in Denmark with environmentally friendly ink. EVERWRAP has high purity and can be recycled.



Front side - Sheet #01



Back side - Sheet #01











Back side - Sheet #02









Front side - Sheet #03



Back side - Sheet #03



## Front side - Sheet #04



Back side - Sheet #04











Front side - Sheet #05



Back side - Sheet #05



Front side - Sheet #06



Back side - Sheet #06











Front side - Sheet #07



Back side - Sheet #07



Front side - Sheet #08



Back side - Sheet #08









Front side - Sheet #09

### Front side - Sheet #09



Back side - Sheet #09







Back side - Sheet #10









Back side - Sheet #11









# Gift wrap to use forever





**CONTACT SALES** ViSSEVASSE salesinfo@vissevasse.dk Phone +45 2570 0036





**CONTACT PRESS** ViSSEVASSE Dorthe Mathiesen Press@vissevasse.dk Phone +45 6012 6051

See EVERWRAP and other products at www.vissevasse.com