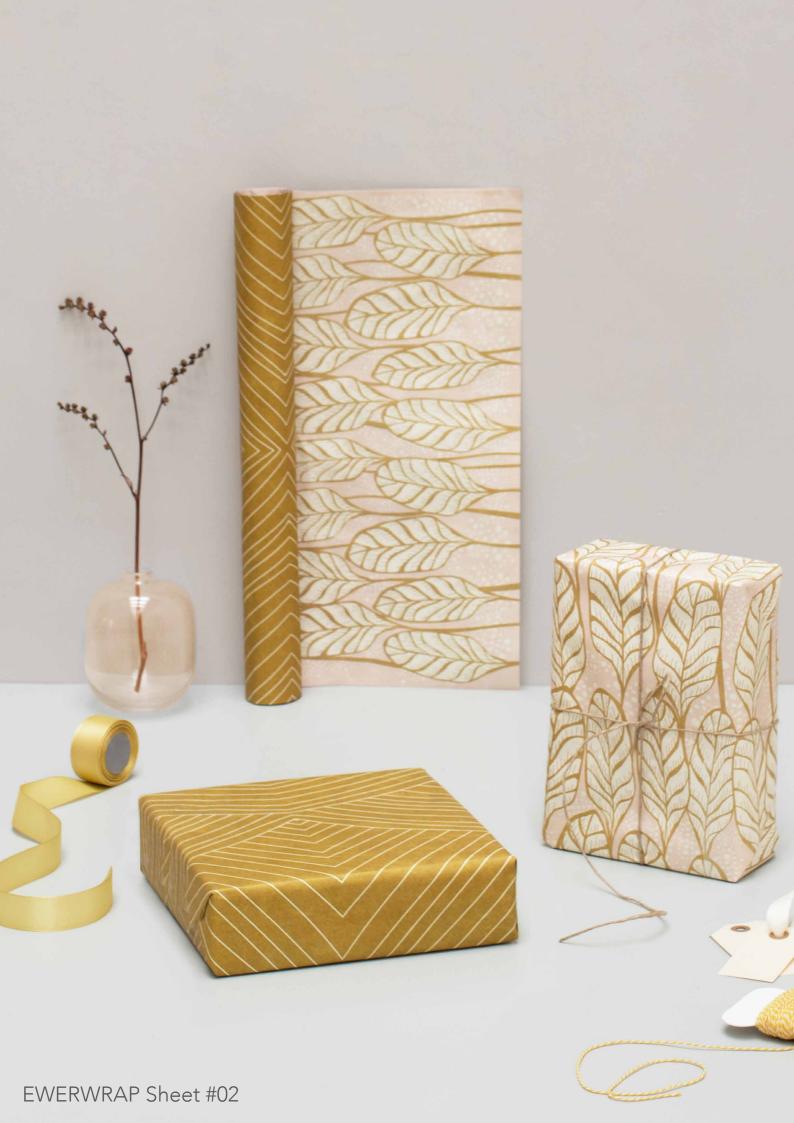

ap every Christmas. But this gift wrap you can use forever!

#### HOW?

Well, it feels like soft luxury paper, but is made of continuously interwoven polyethylene fibers, giving it high strength and anti-tearing properties with only half the weight of a standard sheet of paper.

The material is a super strong and smooth product with many advantages!

#### **MUST KNOW!**

EVERWRAP does not rip when opened. EVERWRAP does not reveal white lines when folded. EVERWRAP does not break when you tear off tape. EVERWRAP is waterproof. EVERWRAP has original ViSSEVASSE print on both sides.

#### WE CARE ABOUT THE ENVIRONMENT

The gift wrap is printed localy in Denmark with environmentally friendly ink. EVERWRAP has high purity and can be recycled.



Front side - Sheet #01



Back side - Sheet #01











Back side - Sheet #02









Front side - Sheet #03



Back side - Sheet #03



## Front side - Sheet #04



Back side - Sheet #04











Front side - Sheet #05



Back side - Sheet #05



Front side - Sheet #06



Back side - Sheet #06











Front side - Sheet #07



Back side - Sheet #07



Front side - Sheet #08



Back side - Sheet #08









Front side - Sheet #09

### Front side - Sheet #09



Back side - Sheet #09







Back side - Sheet #10









Back side - Sheet #11









# Gift wrap to use forever





**CONTACT SALES** ViSSEVASSE salesinfo@vissevasse.dk Phone +45 2570 0036





**CONTACT PRESS** ViSSEVASSE Dorthe Mathiesen Press@vissevasse.dk Phone +45 6012 6051

See EVERWRAP and other products at www.vissevasse.com