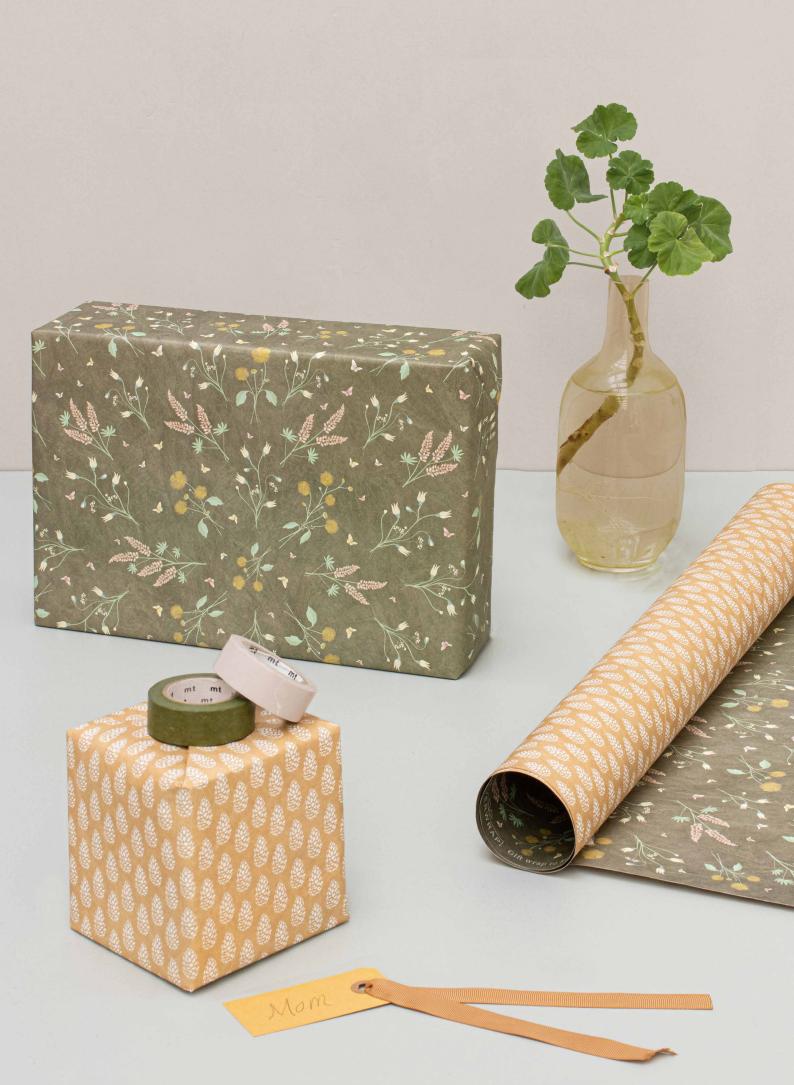

#### WE CARE ABOUT THE ENVIRONMENT

The gift wrap is printed localy in Denmark with environmentally friendly ink. EVERWRAP has high purity and can be recycled.

Front side - Sheet #01

Back side - Sheet #01

Back side - Sheet #02

Front side - Sheet #03

Back side - Sheet #03