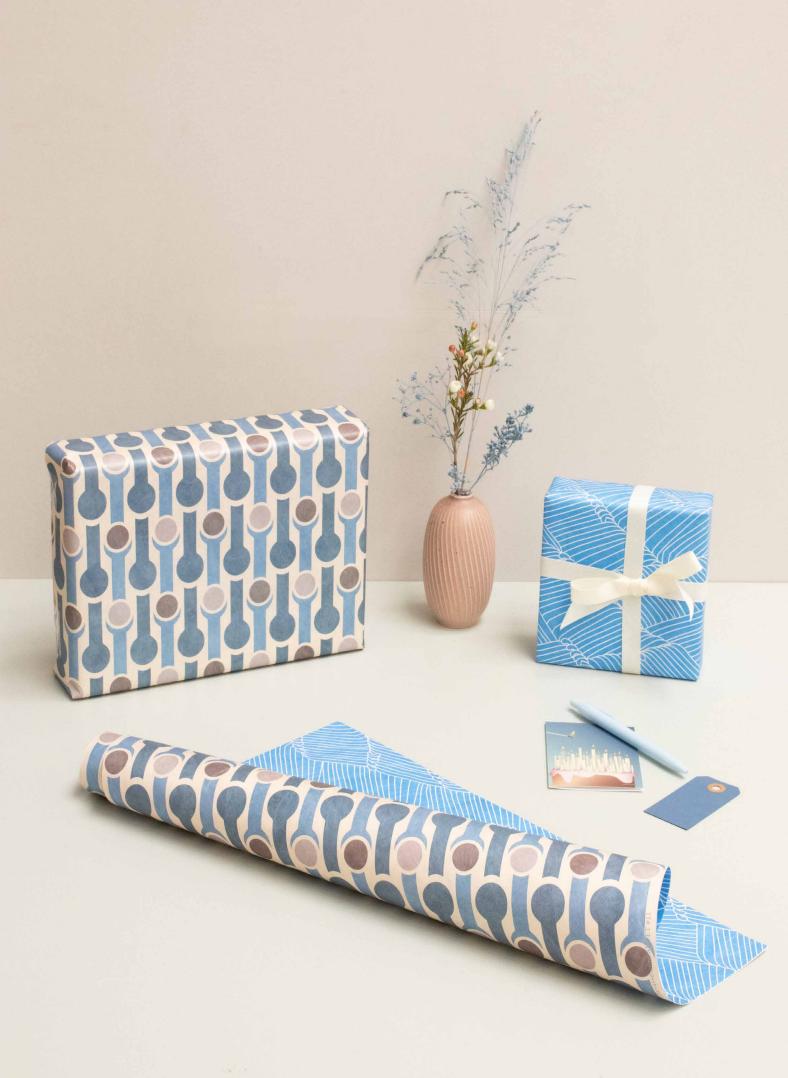

#### **EVERWRAP IS GIFT WRAP YOU CAN USE FOREVER!**

EVERWRAP is something special for you and your loved ones. In Denmark alone we use more than 800 tons of gift wrap every Christmas. But this gift wrap you can use forever!

#### HOW?

Well, it feels like soft luxury paper, but is made of continuously interwoven polyethylene fibers, giving it high strength and anti-tearing properties with only half the weight of a standard sheet of paper.

#### **MUST KNOW!**

EVERWRAP does not rip when opened. EVERWRAP does not reveal white lines when folded. EVERWRAP does not break when you tear off tape. EVERWRAP is waterproof. EVERWRAP has original ViSSEVASSE print on both sides.