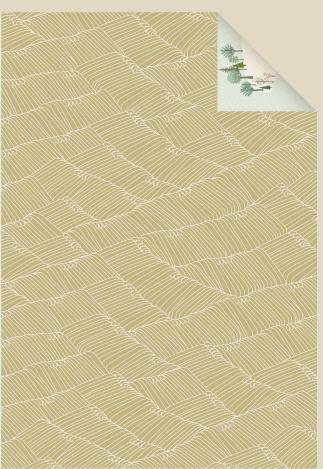

#### WE CARE ABOUT THE ENVIRONMENT

The gift wrap is printed localy in Denmark with environmentally friendly ink. EVERWRAP has high purity and can be recycled.

Front side - Sheet #01

Back side - Sheet #01

Back side - Sheet #02

Front side - Sheet #03

Back side - Sheet #03