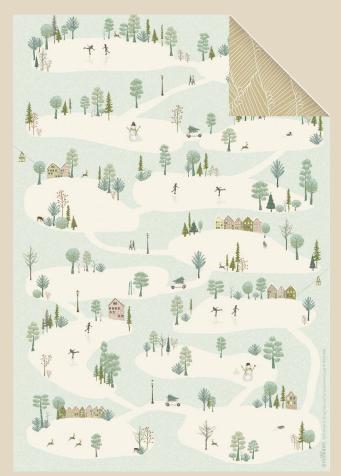

#### WE CARE ABOUT THE ENVIRONMENT

The gift wrap is printed localy in Denmark with environmentally friendly ink. EVERWRAP has high purity and can be recycled.

Front side - Sheet #01

Back side - Sheet #01