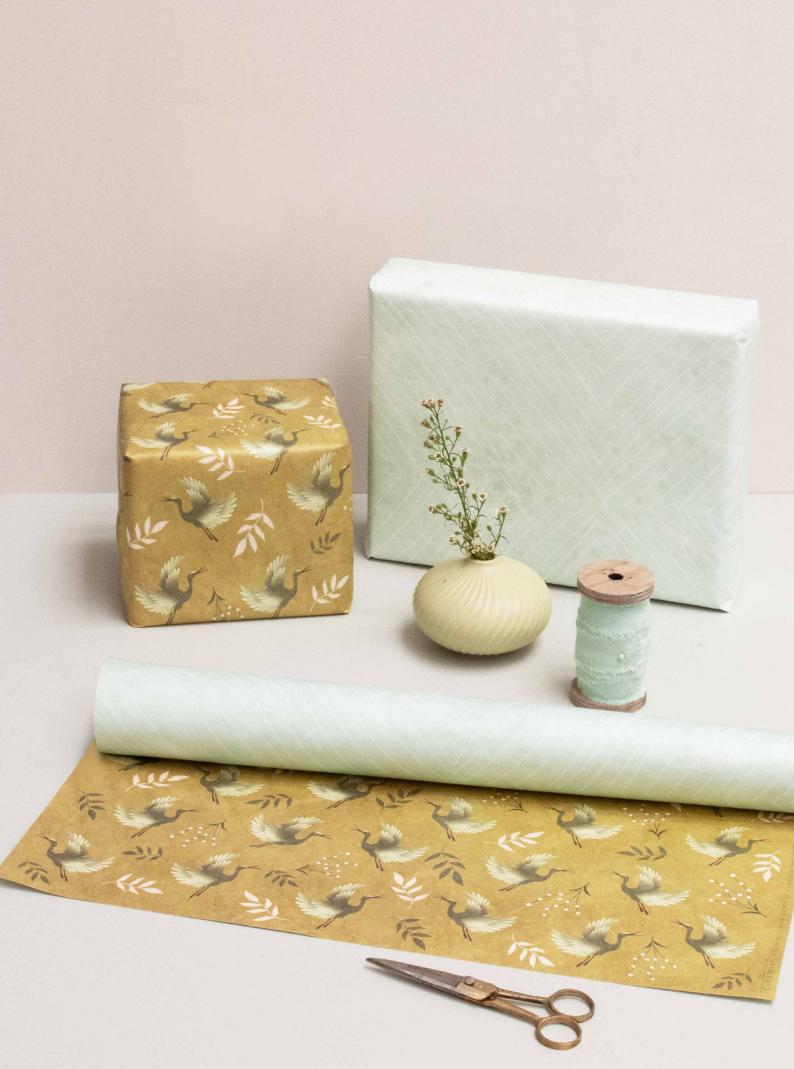

#### WE CARE ABOUT THE ENVIRONMENT

The gift wrap is printed localy in Denmark with environmentally friendly ink. EVERWRAP has high purity and can be recycled.

Front side - Sheet #01

Back side - Sheet #01

Back side - Sheet #02

Front side - Sheet #03

Back side - Sheet #03