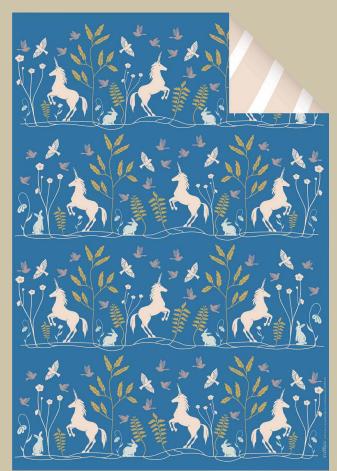

#### WE CARE ABOUT THE ENVIRONMENT

The gift wrap is printed localy in Denmark with environmentally friendly ink. EVERWRAP has high purity and can be recycled.

Front side - Sheet #01

Back side - Sheet #01

Back side - Sheet #02

Front side - Sheet #03

Back side - Sheet #03

## Front side - Sheet #04

Back side - Sheet #04

Front side - Sheet #05

Back side - Sheet #05

Front side - Sheet #06

Back side - Sheet #06

Front side - Sheet #07

Back side - Sheet #07

Front side - Sheet #08

Back side - Sheet #08

Front side - Sheet #09

### Front side - Sheet #09

Back side - Sheet #09

Back side - Sheet #10

Back side - Sheet #11