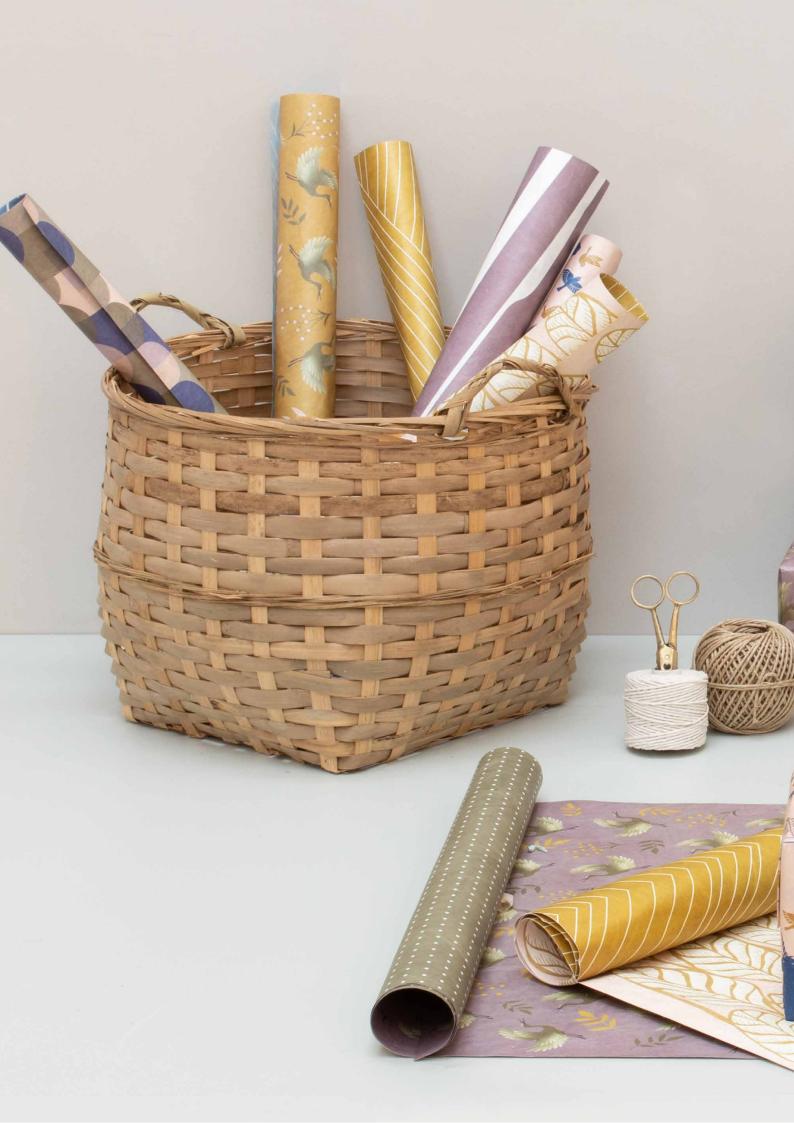

woven polyethylene fibers, giving it high strength and anti-tearing properties with only half the weight of a standard sheet of paper.

The material is a super strong and smooth product with many advantages!

#### **MUST KNOW!**

EVERWRAP does not rip when opened. EVERWRAP does not reveal white lines when folded. EVERWRAP does not break when you tear off tape. EVERWRAP is waterproof. EVERWRAP has original ViSSEVASSE print on both sides.

#### WE CARE ABOUT THE ENVIRONMENT

The gift wrap is printed localy in Denmark with environmentally friendly ink. EVERWRAP has high purity and can be recycled.



Front side - Sheet #01



Back side - Sheet #01











Back side - Sheet #02









Front side - Sheet #03



Back side - Sheet #03



## Front side - Sheet #04



Back side - Sheet #04











Front side - Sheet #05



Back side - Sheet #05



Front side - Sheet #06



Back side - Sheet #06











Front side - Sheet #07



Back side - Sheet #07



Front side - Sheet #08



Back side - Sheet #08









Front side - Sheet #09

### Front side - Sheet #09



Back side - Sheet #09







Back side - Sheet #10









Back side - Sheet #11









# Gift wrap to use forever





**CONTACT SALES** ViSSEVASSE salesinfo@vissevasse.dk Phone +45 2570 0036





**CONTACT PRESS** ViSSEVASSE Dorthe Mathiesen Press@vissevasse.dk Phone +45 6012 6051

See EVERWRAP and other products at www.vissevasse.com